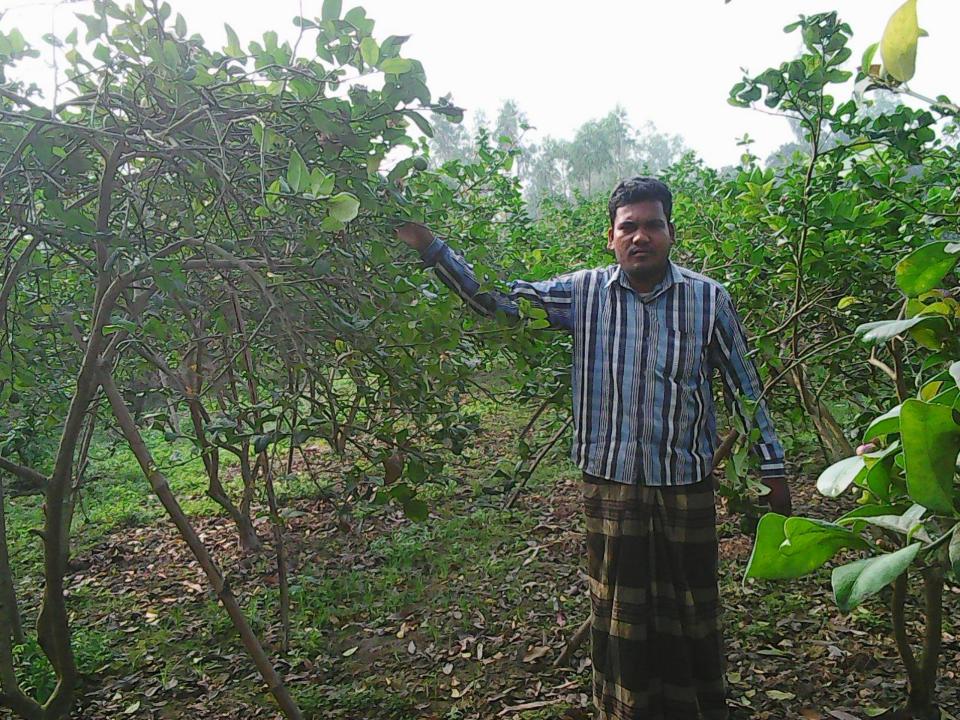

| Proposed Nobin Udyokta Business Info              |   |                                                                                                                                                                                                                                                                                                                                                          |  |
|---------------------------------------------------|---|----------------------------------------------------------------------------------------------------------------------------------------------------------------------------------------------------------------------------------------------------------------------------------------------------------------------------------------------------------|--|
| Business Name                                     | : | MA LEBU BAGAN                                                                                                                                                                                                                                                                                                                                            |  |
| Location                                          | : | Charpara, Delduar, Tangail                                                                                                                                                                                                                                                                                                                               |  |
| Total Investment in BDT                           | : | BDT 4,50,000                                                                                                                                                                                                                                                                                                                                             |  |
| Financing                                         | : | Self BDT 4,00,000 (from existing business) 88%<br>Required Investment BDT 50,000 (as equity) 11%                                                                                                                                                                                                                                                         |  |
| Present salary/drawings from business (estimates) | : | BDT 5,000                                                                                                                                                                                                                                                                                                                                                |  |
| Proposed Salary                                   | : | BDT 5,000                                                                                                                                                                                                                                                                                                                                                |  |
| Size of shop                                      | : | 120 Decimal                                                                                                                                                                                                                                                                                                                                              |  |
| Security of the shop                              | : | BDT 95,000                                                                                                                                                                                                                                                                                                                                               |  |
| Implementation                                    | : | <ul> <li>The business is planned to be scaled up by investment in existing goods like Lemon etc.</li> <li>Average 20% gain on sales</li> <li>The business is operating by entrepreneur. Existing 3 employee.</li> <li>One will be appointed after getting equity fund.</li> <li>The land is rented.</li> <li>Agreed grace period is 3 months.</li> </ul> |  |