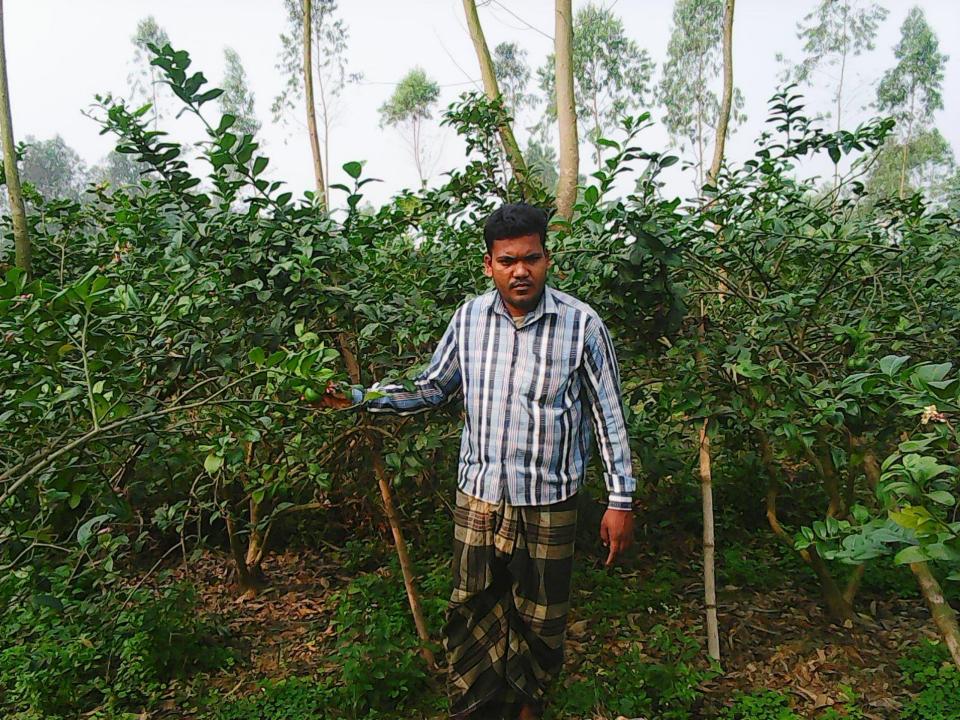

# Pictures

মূল্য প্রতি বৎসর ৯০,০০০/- টাকা।

বরাবর, মোঃ কছিম উদ্দিন, পিতা- মৃত তছির উদ্দিন, সাকিন- এলাচিপুর দঃ পাড়া, ডাকঘর- পুটিয়াজানী বাজার, উপজেলা- দেলদুয়ার, জেলা- টাঙ্গাইল, জাতি- মুসলমান, পেশা- ব্যবসা।