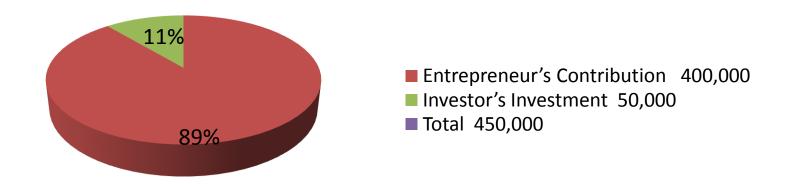

| Proposed Nobin Udyokta Business Info              |   |                                                                                                                                                                                                                                                                                                                                                          |  |
|---------------------------------------------------|---|----------------------------------------------------------------------------------------------------------------------------------------------------------------------------------------------------------------------------------------------------------------------------------------------------------------------------------------------------------|--|
| Business Name                                     | : | MA LEBU BAGAN                                                                                                                                                                                                                                                                                                                                            |  |
| Location                                          | : | Charpara, Delduar, Tangail                                                                                                                                                                                                                                                                                                                               |  |
| Total Investment in BDT                           | : | BDT 4,50,000                                                                                                                                                                                                                                                                                                                                             |  |
| Financing                                         | : | Self BDT 4,00,000 (from existing business) 88%<br>Required Investment BDT 50,000 (as equity) 11%                                                                                                                                                                                                                                                         |  |
| Present salary/drawings from business (estimates) | : | BDT 5,000                                                                                                                                                                                                                                                                                                                                                |  |
| Proposed Salary                                   | : | BDT 5,000                                                                                                                                                                                                                                                                                                                                                |  |
| Size of shop                                      | : | 120 Decimal                                                                                                                                                                                                                                                                                                                                              |  |
| Security of the shop                              | : | BDT 95,000                                                                                                                                                                                                                                                                                                                                               |  |
| Implementation                                    | : | <ul> <li>The business is planned to be scaled up by investment in existing goods like Lemon etc.</li> <li>Average 20% gain on sales</li> <li>The business is operating by entrepreneur. Existing 3 employee.</li> <li>One will be appointed after getting equity fund.</li> <li>The land is rented.</li> <li>Agreed grace period is 3 months.</li> </ul> |  |

| Investment Breakdown     |          |          |        |  |
|--------------------------|----------|----------|--------|--|
| Particulars              | Existing | Proposed | Total  |  |
| Lemon tree (1000 x 250 ) | 250,000  | 0        | 250000 |  |
| Pick up truck (1)        | 150,000  | 0        | 150000 |  |
| Fertilizer & Medicine    | 0        | 50,000   | 50000  |  |
|                          | 400,000  | 50,000   | 450000 |  |