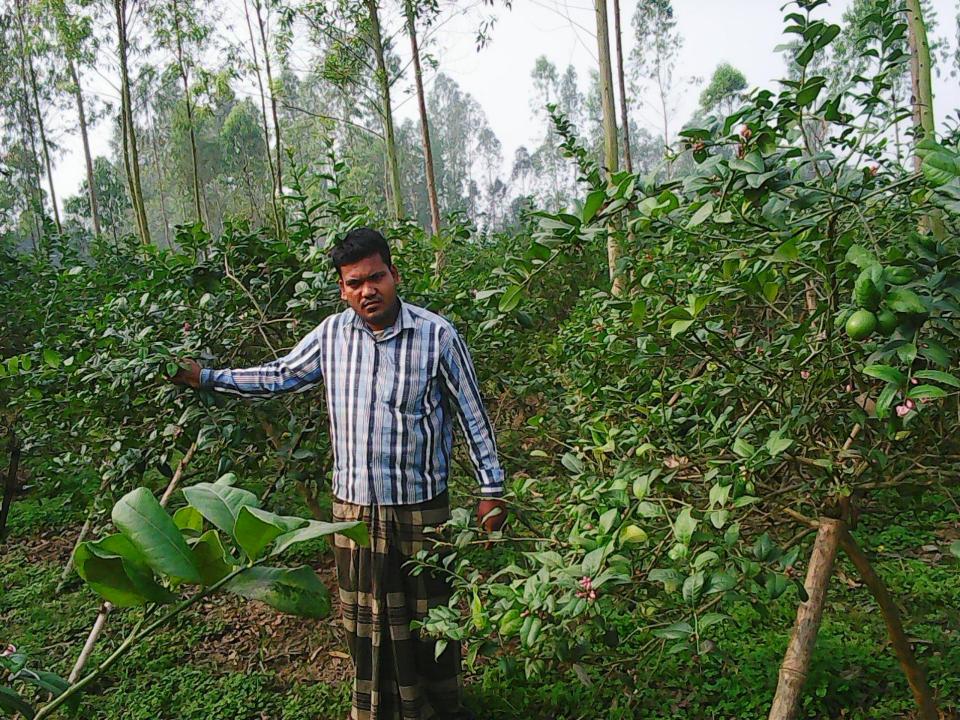

# Pictures

মূল্য প্রতি বৎসর ৯০,০০০/- টাকা।

বরাবর, মোঃ কছিম উদ্দিন, পিতা- মৃত তছির উদ্দিন, সাকিন- এলাচিপুর দঃ পাড়া, ডাকঘর- পুটিয়াজানী বাজার, উপজেলা- দেলদুয়ার, জেলা- টাঙ্গাইল, জাতি- মুসলমান, পেশা- ব্যবসা।