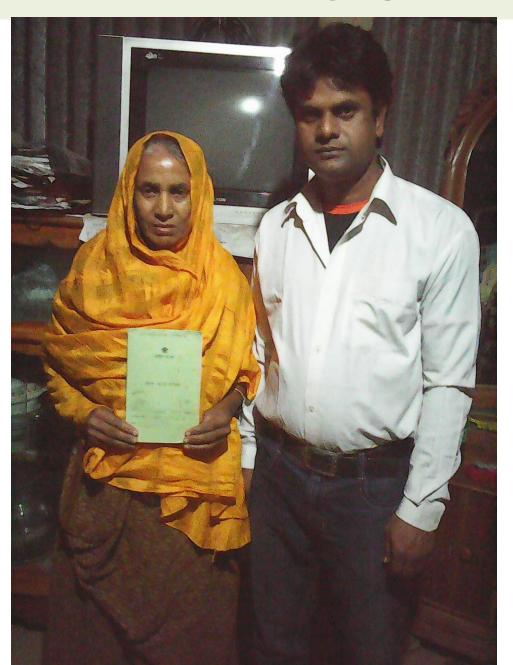

ল খান ) ভারপ্রাপ্ত চেয়ারমানিত পান - ) ১০ নং গোড়াই ইউনিয়ন পরিক্রান্ত ক্রিনিয়ন বিশ্বনিয়ন বিশ্বনিয়ন ক্রিক্রান্ত ক্রিয়ন্ত ক্রেয়ন্ত ক্রিয়ন্ত ক্রেয়ন্ত ক্রিয়ন্ত ক্রেয়ন্ত ক্রিয়ন্ত ক্রেয়ন্ত ক্রিয়ন্ত ক্রিয়ন্ত ক্রিয়ন্ত ক্রিয়ন্ত ক্রিয়ন্ত ক্রিয়ন্ত ক্রিয়ন্ত ক্রেয়ন ক্রেয়ন ক্রিয়ন ক্রিয়ন ক্রেয়ন ক্রিয়ন ক্র





গণপ্রজাতন্ত্রী বাংলাদেশ সরকার Government of the People's Republic of Bangladesh NATIONAL ID CARD / জাতীয় পরিচয় পত্র



নাম: আঃ আলীম Name: ABDUL ALIM

পিতা: সুরুজ মিয়া

মাতা: হাজেরা বেগম Date of Birth: 10 Oct 1987

ID NO: 9316655934548

এই কাডটি গণপ্ৰকাৰ্মী বাংলাদেশ সৱকাৰেঃ সম্পত্তি। কাডটি ব্যবহাৰকাৰী ব্যতীত অন্য কোষাও গাওয়া গেলে নিকটছ পোট অভিসে জমা দেয়াও জনা অনুরোধ করা হলো। ক্ৰিকানা: গ্ৰাম/ৱাৰা: লোড়াই নাজৰ পাড়া, গোড়াই, ডাক্ষব: গোড়াই - ১৯৪১,

## **FAMILY PICTURE**