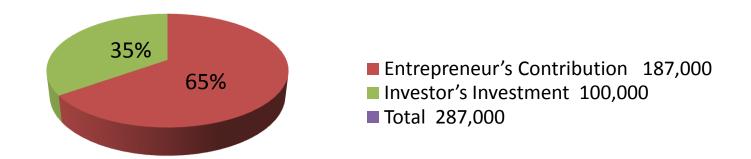

| Proposed Nobin Udyokta Business Info              |   |                                                                                                                                                                                                                                                                                                                                                                                                                             |
|---------------------------------------------------|---|-----------------------------------------------------------------------------------------------------------------------------------------------------------------------------------------------------------------------------------------------------------------------------------------------------------------------------------------------------------------------------------------------------------------------------|
| Business Name                                     | : | GORAI NATIONAL PLUS                                                                                                                                                                                                                                                                                                                                                                                                         |
| Location                                          | : | Gorai, Najirpara, Mirzapur, Tangail                                                                                                                                                                                                                                                                                                                                                                                         |
| Total Investment in BDT                           | : | BDT 287,000/-                                                                                                                                                                                                                                                                                                                                                                                                               |
| Financing                                         | : | Self BDT 187,000/- (from existing business) 65%                                                                                                                                                                                                                                                                                                                                                                             |
|                                                   |   | Required Investment BDT 100,000/- (as equity) 35%                                                                                                                                                                                                                                                                                                                                                                           |
| Present salary/drawings from business (estimates) | : | BDT 5,000                                                                                                                                                                                                                                                                                                                                                                                                                   |
| Proposed Salary                                   | : | BDT 5,000                                                                                                                                                                                                                                                                                                                                                                                                                   |
| Size of shop                                      | : | 20 ft x 20 ft= 400 square ft                                                                                                                                                                                                                                                                                                                                                                                                |
| Security of the shop                              | : | -                                                                                                                                                                                                                                                                                                                                                                                                                           |
| Implementation                                    | : | <ul> <li>The business is planned to be scaled up by investment in existing goods like; Freeze, TV, LED TV, Fan etc.</li> <li>Average 20% gain on sales.</li> <li>The business is operating by entrepreneur. Existing one employee.</li> <li>After getting equity fund one employee will be appointed.</li> <li>The shop is rented.</li> <li>Collects goods from Dhaka.</li> <li>Agreed grace period is 3 months.</li> </ul> |

| Investment Breakdown    |          |          |                |  |
|-------------------------|----------|----------|----------------|--|
| Particulars             | Existing | Proposed | Proposed Total |  |
| Freeze (4P X25,000)     | 100,000  | 55,000   | 1,55,000       |  |
| LED TV + TV(9P X 9,000) | 81,000   | 30,000   | 1,11,000       |  |
| Fan(4P X 1,000)         | 4,000    | 25,000   | 29,000         |  |
| DVD(1P X2,000)          | 2,000    |          | 2000           |  |
| Total                   | 187,000  | 1,00,000 | 2,87,000       |  |