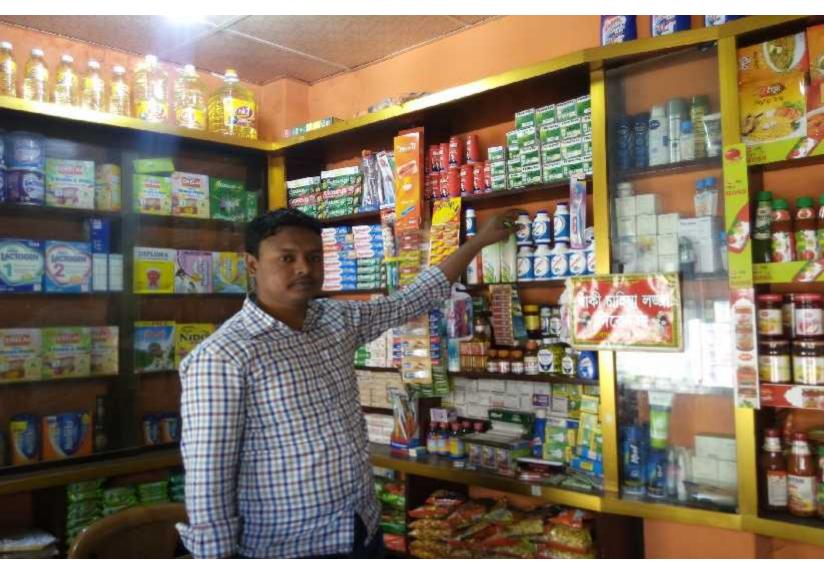

## Grameen Kalyan Proposed NU Business Name : Vision OneTrading



#### BRIEF BIO OF THE PROPOSED NOBIN UDYOKTA

| Name and address                                                                                                                                          | : | Md. Bayejid Haque, Vill: Jorbaria,<br>Post:Fulbaria,Upazilla : Fulbaria, District: Mymensingh                                                                                                             |  |  |
|-----------------------------------------------------------------------------------------------------------------------------------------------------------|---|-----------------------------------------------------------------------------------------------------------------------------------------------------------------------------------------------------------|--|--|
| Age