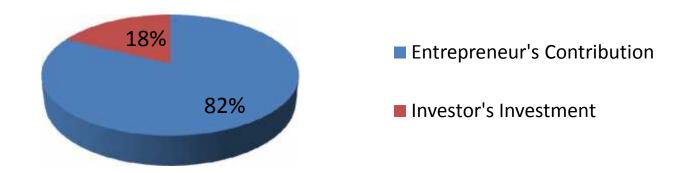

#### **Source of Finance**

| Particulars                 | Amount in BDT | In % |
|-----------------------------|---------------|------|
| Entrepreneur's Contribution | 705,000       | 82   |
| Investor's Investment       | 150,000       | 18   |
| Total Investment            | 855,000       | 100  |