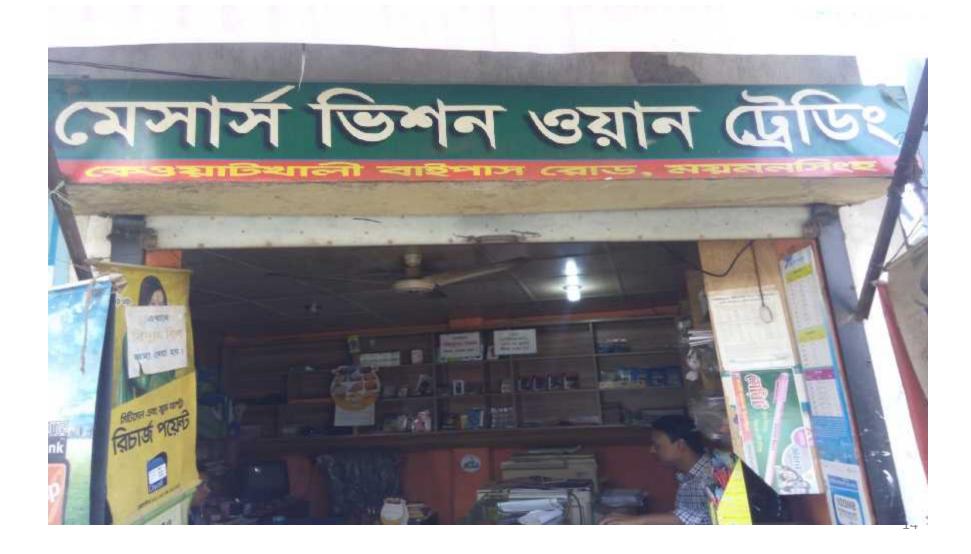

60,000    | 60,000    | 60,000    |
| Total payment                | 4,191,200 | 4,589,010 | 5,025,836 |
| Closing Balances             | 598,800   | 1,108,290 | 1,690,805 |

### **SWOT ANALYSIS**

| STRENGTH  Employment: Self: 1 Others:2 Skill and experience:6 years; Trade License: Own name.     | WEAKNESS  □ Limited product; □ Lack of sufficient capital. |
|---------------------------------------------------------------------------------------------------|------------------------------------------------------------|
| Opportunities  Location of shop; Fixed customer; Investor's money will be payback in three years. | THREATS  Theft; Fire burn; Local competitor                |

# Presented at 14<sup>th</sup> Ex. SB Design Lab on Feb 29, 2016 at Grameen Kalyan

### Thank you

# Pictures













## NU With his parents



#### Trade License



## Thank You