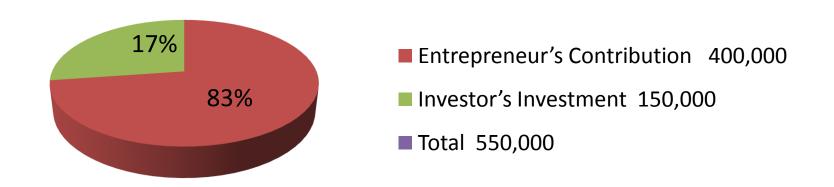

| Proposed Nobin Udyokta Business Info              |   |                                                                                                                                                                                                                                                                                                                                                                                                                                                              |  |
|---------------------------------------------------|---|--------------------------------------------------------------------------------------------------------------------------------------------------------------------------------------------------------------------------------------------------------------------------------------------------------------------------------------------------------------------------------------------------------------------------------------------------------------|--|
| Business Name                                     | : | ALIFA COSMETICS AND SHOES                                                                                                                                                                                                                                                                                                                                                                                                                                    |  |
| Location                                          | : | Delduar Bazar, Delduar, Tangail.                                                                                                                                                                                                                                                                                                                                                                                                                             |  |
| Total Investment in BDT                           | : | BDT 2,71,000/-                                                                                                                                                                                                                                                                                                                                                                                                                                               |  |
| Financing                                         | : | Self BDT 1,71,000/- (from existing business) 63% Required Investment BDT 1,00,000/- (as equity) 37%                                                                                                                                                                                                                                                                                                                                                          |  |
| Present salary/drawings from business (estimates) | : | BDT 5,000                                                                                                                                                                                                                                                                                                                                                                                                                                                    |  |
| Proposed Salary                                   | : | BDT 5,000                                                                                                                                                                                                                                                                                                                                                                                                                                                    |  |
| Size of shop                                      | : | 20 ft x 6 ft= 120 square ft                                                                                                                                                                                                                                                                                                                                                                                                                                  |  |
| Security of the shop                              | : | 1,50,000                                                                                                                                                                                                                                                                                                                                                                                                                                                     |  |
| Implementation                                    | : | <ul> <li>The business is planned to be scaled up by investment in existing goods like; Cosmetic, Bag, Gift, Ladies and gents shoe etc.</li> <li>Average 20% gain on sales.</li> <li>The business is operating by entrepreneur. Existing no employee.</li> <li>After getting equity fund one employee will be appointed.</li> <li>The shop is rented.</li> <li>Collects goods from Dhaka, Company agent.</li> <li>Agreed grace period is 3 months.</li> </ul> |  |

| Investment Breakdown |          |         |          |  |  |
|----------------------|----------|---------|----------|--|--|
| Cosmetic             |          |         |          |  |  |
| Gift                 | 5,000    |         | 5000     |  |  |
| Bag 30 x300          | 9,000    | 5000    | 14000    |  |  |
| Ladies shoe 70 x200  | 14,000   | 20000   | 34000    |  |  |
| Gents shoe 100 x 400 | 40,000   | 20000   | 60000    |  |  |
| Cosmetic             | 97,000   | 40000   | 137000   |  |  |
| Other                | 6,000    | 15000   | 21000    |  |  |
| Total                | 1,71,000 | 100,000 | 2,71,000 |  |  |