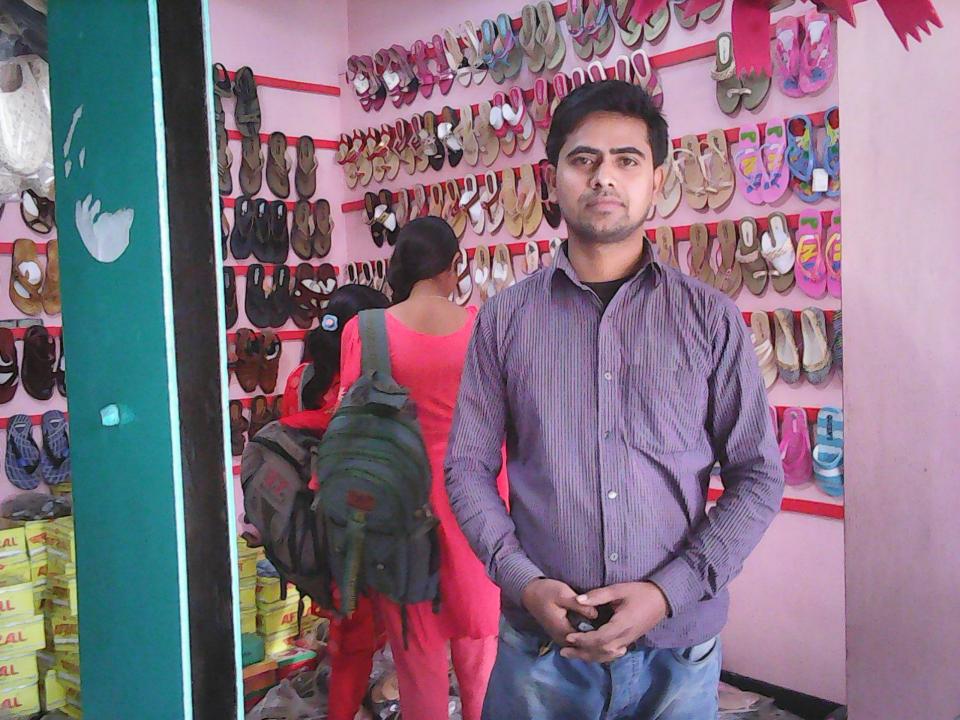

#### Proposed NU Business Name: ALIFA COSMETICS AND SHOES

Project identification and prepared by: Md.Mozammel Haque Jamurki Unit, Tangail

Project verified by: MD. Mizanur Rahaman Patoyari

| Brief Bio of The Proposed Nobin Udyokta                                                                        |   |                                                                                                                                                                                |  |
|----------------------------------------------------------------------------------------------------------------|---|--------------------------------------------------------------------------------------------------------------------------------------------------------------------------------|--|
| Name                                                                                                           | : | MD.JALAL MIAH                                                                                                                                                                  |  |
| Age                                                                                                            | : | 01-12-1987 (28Y <i>ears</i> )                                                                                                                                                  |  |
| Education, till to date                                                                                        | : | Alim Pass                                                                                                                                                                      |  |
| Marital status                                                                                                 | : | Married                                                                                                                                                                        |  |
| Children                                                                                                       | : | 1 Daughter                                                                                                                                                                     |  |
| No. of siblings:                                                                                               | : | 3 Brothers and 1 Sister                                                                                                                                                        |  |
| Address                                                                                                        | : | Vill: Tuknikhola P.O: Delduar P.S: Delduar, Dist: Tangail                                                                                                                      |  |
| Parent's and GB related Info (i) Who is GB member (ii) Mother's name (iii) Father's name (iv) GB member's info |   | Mother Father  RASEDA BEGUM  MD.HOSSEN ALI  Branch: Delduar, Centre # 24(Female),  Member ID: 2691, Group No: 03  Member since: 07-03-1985 (31 Years)  First loan: BDT 2000 /- |  |
| Further Information:                                                                                           |   | Existing loan: 35,000 /- Outstanding loan: 17460/- Father                                                                                                                      |  |
| (v) Who pays GB loan installment (vi) Mobile lady                                                              |   | No                                                                                                                                                                             |  |
| (vii) Grameen Education Loan                                                                                   | : | No                                                                                                                                                                             |  |
| (viii) Any other loan like GB,<br>BRAC ASA etc                                                                 | : | No                                                                                                                                                                             |  |

| Proposed Nobin Udyokta Business Info              |   |                                                                                                                                                                                                                                                                                                                                                                                                                                                              |  |
|---------------------------------------------------|---|--------------------------------------------------------------------------------------------------------------------------------------------------------------------------------------------------------------------------------------------------------------------------------------------------------------------------------------------------------------------------------------------------------------------------------------------------------------|--|
| Business Name                                     | : | ALIFA COSMETICS AND SHOES                                                                                                                                                                                                                                                                                                                                                                                                                                    |  |
| Location                                          | : | Delduar Bazar, Delduar, Tangail.                                                                                                                                                                                                                                                                                                                                                                                                                             |  |
| Total Investment in BDT                           | : | BDT 2,71,000/-                                                                                                                                                                                                                                                                                                                                                                                                                                               |  |
| Financing                                         | : | Self BDT 1,71,000/- (from existing business) 63% Required Investment BDT 1,00,000/- (as equity) 37%                                                                                                                                                                                                                                                                                                                                                          |  |
| Present salary/drawings from business (estimates) | : | BDT 5,000                                                                                                                                                                                                                                                                                                                                                                                                                                                    |  |
| Proposed Salary                                   | : | BDT 5,000                                                                                                                                                                                                                                                                                                                                                                                                                                                    |  |
| Size of shop                                      | : | 20 ft x 6 ft= 120 square ft                                                                                                                                                                                                                                                                                                                                                                                                                                  |  |
| Security of the shop                              | : | 1,50,000                                                                                                                                                                                                                                                                                                                                                                                                                                                     |  |
| Implementation                                    | : | <ul> <li>The business is planned to be scaled up by investment in existing goods like; Cosmetic, Bag, Gift, Ladies and gents shoe etc.</li> <li>Average 20% gain on sales.</li> <li>The business is operating by entrepreneur. Existing no employee.</li> <li>After getting equity fund one employee will be appointed.</li> <li>The shop is rented.</li> <li>Collects goods from Dhaka, Company agent.</li> <li>Agreed grace period is 3 months.</li> </ul> |  |

## **FAMILY PICTURE**