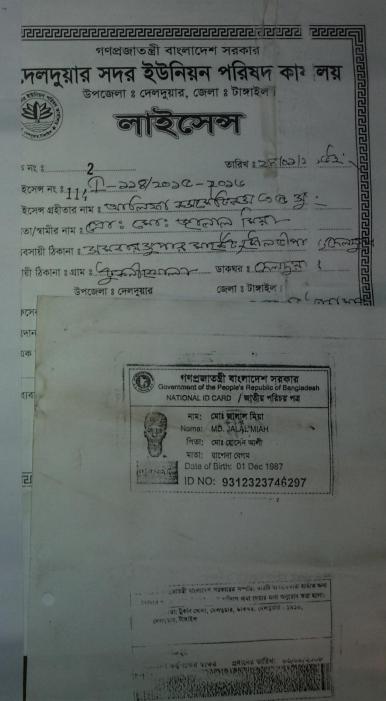

#### Proposed NU Business Name: ALIFA COSMETICS AND SHOES

Project identification and prepared by: Md.Mozammel Haque Jamurki Unit, Tangail

Project verified by: MD. Mizanur Rahaman Patoyari

| Brief Bio of The Proposed Nobin Udyokta                                                                        |   |                                                                                                                                                                                |  |
|----------------------------------------------------------------------------------------------------------------|---|--------------------------------------------------------------------------------------------------------------------------------------------------------------------------------|--|
| Name                                                                                                           | : | MD.JALAL MIAH                                                                                                                                                                  |  |
| Age                                                                                                            | : | 01-12-1987 (28Y <i>ears</i> )                                                                                                                                                  |  |
| Education, till to date                                                                                        | : | Alim Pass                                                                                                                                                                      |  |
| Marital status                                                                                                 | : | Married                                                                                                                                                                        |  |
| Children                                                                                                       | : | 1 Daughter                                                                                                                                                                     |  |
| No. of siblings:                                                                                               | : | 3 Brothers and 1 Sister                                                                                                                                                        |  |
| Address                                                                                                        | : | Vill: Tuknikhola P.O: Delduar P.S: Delduar, Dist: Tangail                                                                                                                      |  |
| Parent's and GB related Info (i) Who is GB member (ii) Mother's name (iii) Father's name (iv) GB member's info |   | Mother Father  RASEDA BEGUM  MD.HOSSEN ALI  Branch: Delduar, Centre # 24(Female),  Member ID: 2691, Group No: 03  Member since: 07-03-1985 (31 Years)  First loan: BDT 2000 /- |  |
| Further Information:                                                                                           |   | Existing loan: 35,000 /- Outstanding loan: 17460/- Father                                                                                                                      |  |
| (v) Who pays GB loan installment (vi) Mobile lady                                                              |   | No                                                                                                                                                                             |  |
| (vii) Grameen Education Loan                                                                                   | : | No                                                                                                                                                                             |  |
| (viii) Any other loan like GB,<br>BRAC ASA etc                                                                 | : | No                                                                                                                                                                             |  |

#### BRIEF BIO OF THE PROPOSED NOBIN UDYOKTA (CONT...)

| Present Occupation(Besides own business, i.e., persuading further studies, other business etc.) | : | Nil                                                       |
|-------------------------------------------------------------------------------------------------|---|-----------------------------------------------------------|
| Business Experiences and                                                                        | : | 3 years experience in running business.                   |
| Training Info                                                                                   | : | He has no training                                        |
| Other Own/Family Sources of Income                                                              | : | Business,                                                 |
| Other Own/Family Sources of Liabilities                                                         | : | None                                                      |
| Entrepreneur Contact No.                                                                        | : | 01921-278434                                              |
| Family's Contact No.                                                                            | : | 01953-565668                                              |
| NU Project<br>Source/Reference                                                                  | • | Grameen Shakti Samajik Byabosha Ltd. Jamurki Unit, Dhaka. |