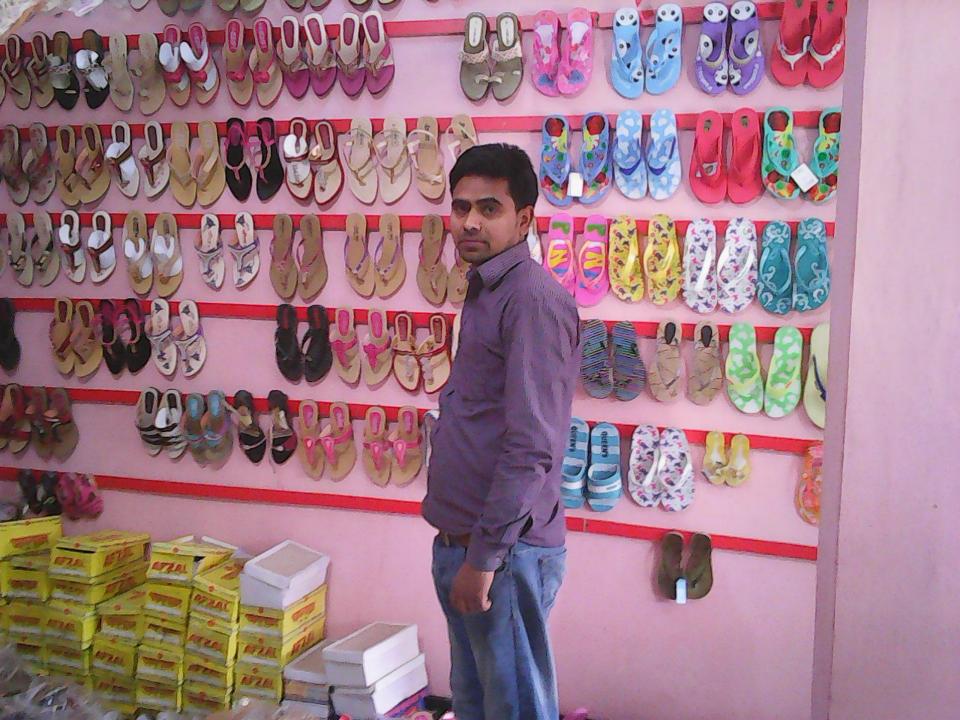

| Proposed Nobin Udyokta Business Info              |   |                                                                                                                                                                                                                                                                                                                                                                                                                                                              |  |
|---------------------------------------------------|---|--------------------------------------------------------------------------------------------------------------------------------------------------------------------------------------------------------------------------------------------------------------------------------------------------------------------------------------------------------------------------------------------------------------------------------------------------------------|--|
| Business Name                                     | : | ALIFA COSMETICS AND SHOES                                                                                                                                                                                                                                                                                                                                                                                                                                    |  |
| Location                                          | : | Delduar Bazar, Delduar, Tangail.                                                                                                                                                                                                                                                                                                                                                                                                                             |  |
| Total Investment in BDT                           | : | BDT 2,71,000/-                                                                                                                                                                                                                                                                                                                                                                                                                                               |  |
| Financing                                         | : | Self BDT 1,71,000/- (from existing business) 63% Required Investment BDT 1,00,000/- (as equity) 37%                                                                                                                                                                                                                                                                                                                                                          |  |
| Present salary/drawings from business (estimates) | : | BDT 5,000                                                                                                                                                                                                                                                                                                                                                                                                                                                    |  |
| Proposed Salary                                   | : | BDT 5,000                                                                                                                                                                                                                                                                                                                                                                                                                                                    |  |
| Size of shop                                      | : | 20 ft x 6 ft= 120 square ft                                                                                                                                                                                                                                                                                                                                                                                                                                  |  |
| Security of the shop                              | : | 1,50,000                                                                                                                                                                                                                                                                                                                                                                                                                                                     |  |
| Implementation                                    | : | <ul> <li>The business is planned to be scaled up by investment in existing goods like; Cosmetic, Bag, Gift, Ladies and gents shoe etc.</li> <li>Average 20% gain on sales.</li> <li>The business is operating by entrepreneur. Existing no employee.</li> <li>After getting equity fund one employee will be appointed.</li> <li>The shop is rented.</li> <li>Collects goods from Dhaka, Company agent.</li> <li>Agreed grace period is 3 months.</li> </ul> |  |