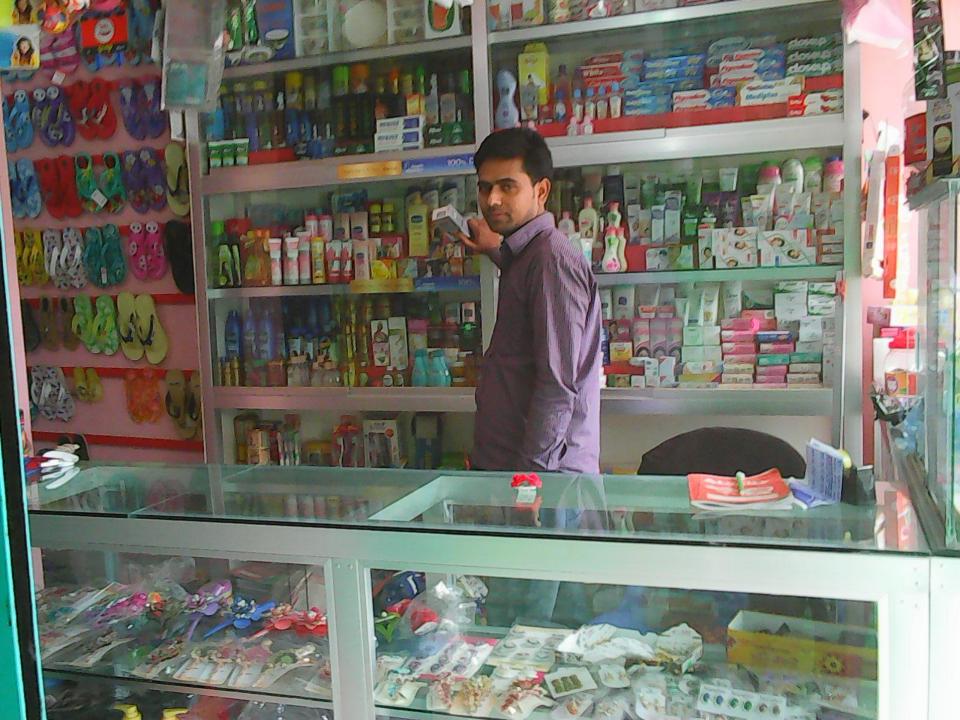

| Proposed Nobin Udyokta Business Info              |   |                                                                                                                                                                                                                                                                                                                                                                                                                                                              |  |
|---------------------------------------------------|---|--------------------------------------------------------------------------------------------------------------------------------------------------------------------------------------------------------------------------------------------------------------------------------------------------------------------------------------------------------------------------------------------------------------------------------------------------------------|--|
| Business Name                                     | : | ALIFA COSMETICS AND SHOES                                                                                                                                                                                                                                                                                                                                                                                                                                    |  |
| Location                                          | : | Delduar Bazar, Delduar, Tangail.                                                                                                                                                                                                                                                                                                                                                                                                                             |  |
| Total Investment in BDT                           | : | BDT 2,71,000/-                                                                                                                                                                                                                                                                                                                                                                                                                                               |  |
| Financing                                         | : | Self BDT 1,71,000/- (from existing business) 63% Required Investment BDT 1,00,000/- (as equity) 37%                                                                                                                                                                                                                                                                                                                                                          |  |
| Present salary/drawings from business (estimates) | : | BDT 5,000                                                                                                                                                                                                                                                                                                                                                                                                                                                    |  |
| Proposed Salary                                   | : | BDT 5,000                                                                                                                                                                                                                                                                                                                                                                                                                                                    |  |
| Size of shop                                      | : | 20 ft x 6 ft= 120 square ft                                                                                                                                                                                                                                                                                                                                                                                                                                  |  |
| Security of the shop                              | : | 1,50,000                                                                                                                                                                                                                                                                                                                                                                                                                                                     |  |
| Implementation                                    | : | <ul> <li>The business is planned to be scaled up by investment in existing goods like; Cosmetic, Bag, Gift, Ladies and gents shoe etc.</li> <li>Average 20% gain on sales.</li> <li>The business is operating by entrepreneur. Existing no employee.</li> <li>After getting equity fund one employee will be appointed.</li> <li>The shop is rented.</li> <li>Collects goods from Dhaka, Company agent.</li> <li>Agreed grace period is 3 months.</li> </ul> |  |