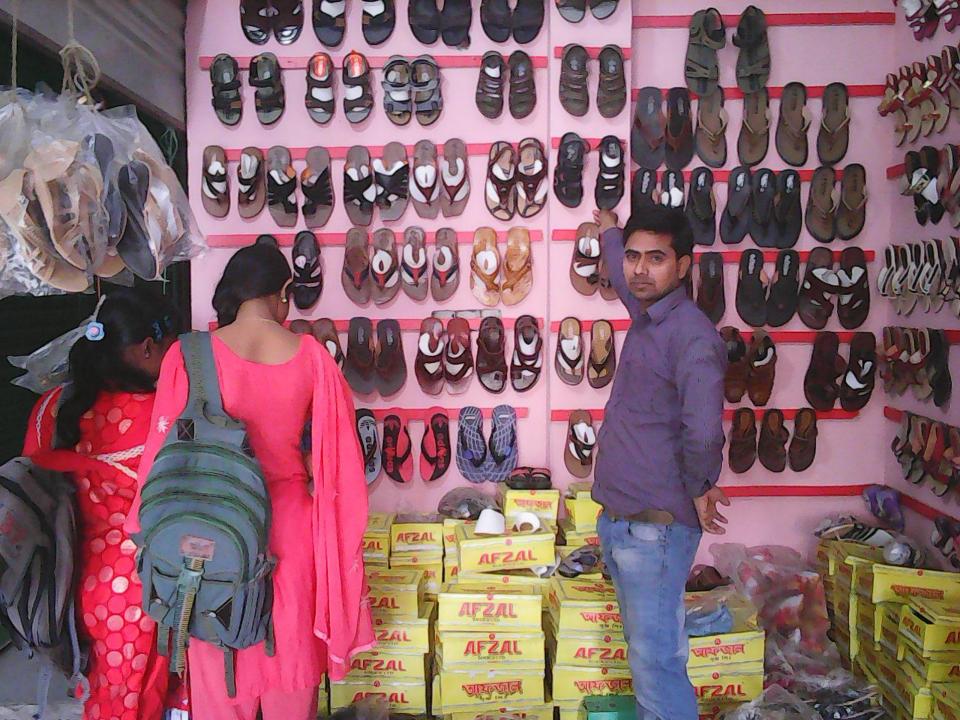

| Proposed Nobin Udyokta Business Info              |   |                                                                                                                                                                                                                                                                                                                                                                                                                                                              |  |
|---------------------------------------------------|---|--------------------------------------------------------------------------------------------------------------------------------------------------------------------------------------------------------------------------------------------------------------------------------------------------------------------------------------------------------------------------------------------------------------------------------------------------------------|--|
| Business Name                                     | : | ALIFA COSMETICS AND SHOES                                                                                                                                                                                                                                                                                                                                                                                                                                    |  |
| Location                                          | : | Delduar Bazar, Delduar, Tangail.                                                                                                                                                                                                                                                                                                                                                                                                                             |  |
| Total Investment in BDT                           | : | BDT 2,71,000/-                                                                                                                                                                                                                                                                                                                                                                                                                                               |  |
| Financing                                         | : | Self BDT 1,71,000/- (from existing business) 63% Required Investment BDT 1,00,000/- (as equity) 37%                                                                                                                                                                                                                                                                                                                                                          |  |
| Present salary/drawings from business (estimates) | : | BDT 5,000                                                                                                                                                                                                                                                                                                                                                                                                                                                    |  |
| Proposed Salary                                   | : | BDT 5,000                                                                                                                                                                                                                                                                                                                                                                                                                                                    |  |
| Size of shop                                      | : | 20 ft x 6 ft= 120 square ft                                                                                                                                                                                                                                                                                                                                                                                                                                  |  |
| Security of the shop                              | : | 1,50,000                                                                                                                                                                                                                                                                                                                                                                                                                                                     |  |
| Implementation                                    | : | <ul> <li>The business is planned to be scaled up by investment in existing goods like; Cosmetic, Bag, Gift, Ladies and gents shoe etc.</li> <li>Average 20% gain on sales.</li> <li>The business is operating by entrepreneur. Existing no employee.</li> <li>After getting equity fund one employee will be appointed.</li> <li>The shop is rented.</li> <li>Collects goods from Dhaka, Company agent.</li> <li>Agreed grace period is 3 months.</li> </ul> |  |