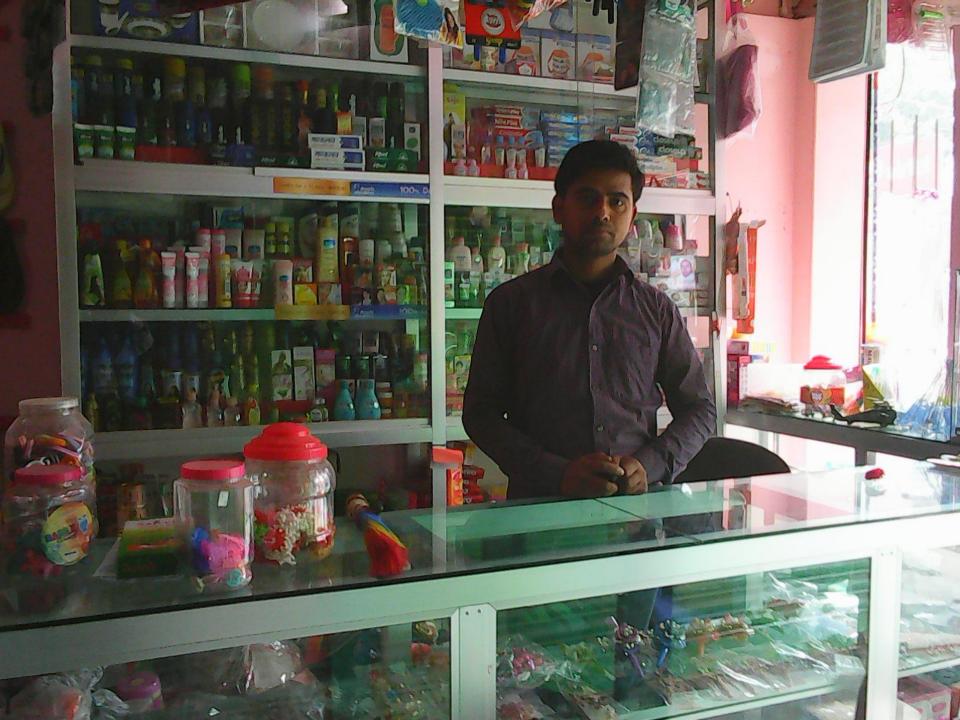

#### Proposed NU Business Name: ALIFA COSMETICS AND SHOES

Project identification and prepared by: Md.Mozammel Haque Jamurki Unit, Tangail

Project verified by: MD. Mizanur Rahaman Patoyari

| Brief Bio of The Proposed Nobin Udyokta                                                                        |   |                                                                                                                                                                                |  |
|----------------------------------------------------------------------------------------------------------------|---|--------------------------------------------------------------------------------------------------------------------------------------------------------------------------------|--|
| Name                                                                                                           | : | MD.JALAL MIAH                                                                                                                                                                  |  |
| Age                                                                                                            | : | 01-12-1987 (28Y <i>ears</i> )                                                                                                                                                  |  |
| Education, till to date                                                                                        | : | Alim Pass                                                                                                                                                                      |  |
| Marital status                                                                                                 | : | Married                                                                                                                                                                        |  |
| Children                                                                                                       | : | 1 Daughter                                                                                                                                                                     |  |
| No. of siblings:                                                                                               | : | 3 Brothers and 1 Sister                                                                                                                                                        |  |
| Address                                                                                                        | : | Vill: Tuknikhola P.O: Delduar P.S: Delduar, Dist: Tangail                                                                                                                      |  |
| Parent's and GB related Info (i) Who is GB member (ii) Mother's name (iii) Father's name (iv) GB member's info |   | Mother Father  RASEDA BEGUM  MD.HOSSEN ALI  Branch: Delduar, Centre # 24(Female),  Member ID: 2691, Group No: 03  Member since: 07-03-1985 (31 Years)  First loan: BDT 2000 /- |  |
| Further Information:                                                                                           |   | Existing loan: 35,000 /- Outstanding loan: 17460/- Father                                                                                                                      |  |
| (v) Who pays GB loan installment (vi) Mobile lady                                                              |   | No                                                                                                                                                                             |  |
| (vii) Grameen Education Loan                                                                                   | : | No                                                                                                                                                                             |  |
| (viii) Any other loan like GB,<br>BRAC ASA etc                                                                 | : | No                                                                                                                                                                             |  |

| Proposed Nobin Udyokta Business Info              |   |                                                                                                                                                                                                                                                                                                                                                                                                                                                              |  |
|---------------------------------------------------|---|--------------------------------------------------------------------------------------------------------------------------------------------------------------------------------------------------------------------------------------------------------------------------------------------------------------------------------------------------------------------------------------------------------------------------------------------------------------|--|
| Business Name                                     | : | ALIFA COSMETICS AND SHOES                                                                                                                                                                                                                                                                                                                                                                                                                                    |  |
| Location                                          | : | Delduar Bazar, Delduar, Tangail.                                                                                                                                                                                                                                                                                                                                                                                                                             |  |
| Total Investment in BDT                           | : | BDT 2,71,000/-                                                                                                                                                                                                                                                                                                                                                                                                                                               |  |
| Financing                                         | : | Self BDT 1,71,000/- (from existing business) 63% Required Investment BDT 1,00,000/- (as equity) 37%                                                                                                                                                                                                                                                                                                                                                          |  |
| Present salary/drawings from business (estimates) | : | BDT 5,000                                                                                                                                                                                                                                                                                                                                                                                                                                                    |  |
| Proposed Salary                                   | : | BDT 5,000                                                                                                                                                                                                                                                                                                                                                                                                                                                    |  |
| Size of shop                                      | : | 20 ft x 6 ft= 120 square ft                                                                                                                                                                                                                                                                                                                                                                                                                                  |  |
| Security of the shop                              | : | 1,50,000                                                                                                                                                                                                                                                                                                                                                                                                                                                     |  |
| Implementation                                    | : | <ul> <li>The business is planned to be scaled up by investment in existing goods like; Cosmetic, Bag, Gift, Ladies and gents shoe etc.</li> <li>Average 20% gain on sales.</li> <li>The business is operating by entrepreneur. Existing no employee.</li> <li>After getting equity fund one employee will be appointed.</li> <li>The shop is rented.</li> <li>Collects goods from Dhaka, Company agent.</li> <li>Agreed grace period is 3 months.</li> </ul> |  |