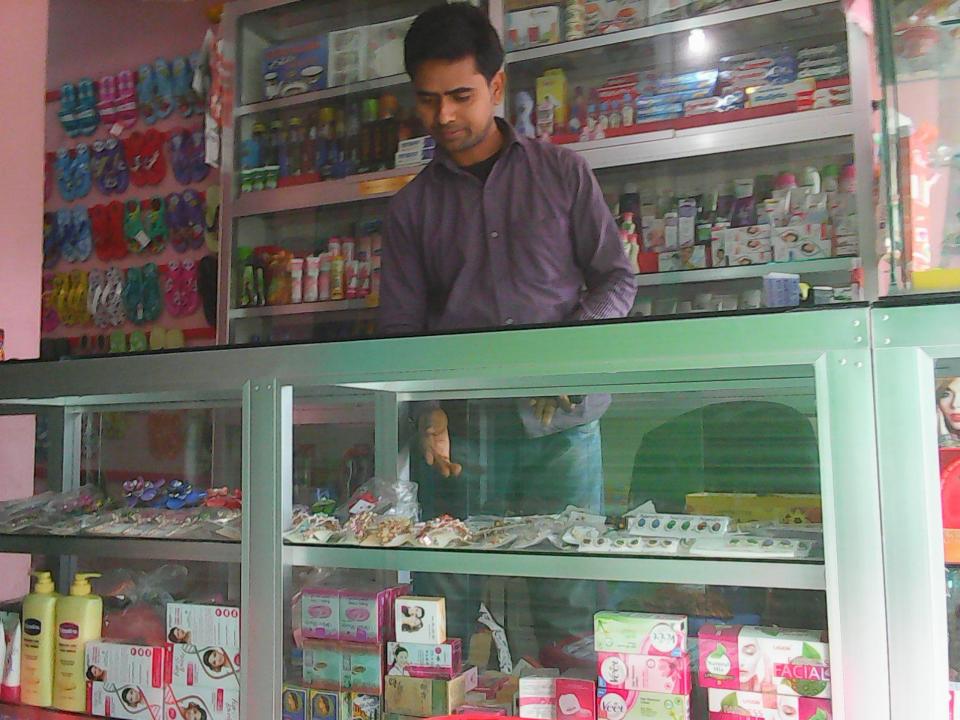

| Proposed Nobin Udyokta Business Info              |   |                                                                                                                                                                                                                                                                                                                                                                                                                                                              |  |
|---------------------------------------------------|---|--------------------------------------------------------------------------------------------------------------------------------------------------------------------------------------------------------------------------------------------------------------------------------------------------------------------------------------------------------------------------------------------------------------------------------------------------------------|--|
| Business Name                                     | : | ALIFA COSMETICS AND SHOES                                                                                                                                                                                                                                                                                                                                                                                                                                    |  |
| Location                                          | : | Delduar Bazar, Delduar, Tangail.                                                                                                                                                                                                                                                                                                                                                                                                                             |  |
| Total Investment in BDT                           | : | BDT 2,71,000/-                                                                                                                                                                                                                                                                                                                                                                                                                                               |  |
| Financing                                         | : | Self BDT 1,71,000/- (from existing business) 63% Required Investment BDT 1,00,000/- (as equity) 37%                                                                                                                                                                                                                                                                                                                                                          |  |
| Present salary/drawings from business (estimates) | : | BDT 5,000                                                                                                                                                                                                                                                                                                                                                                                                                                                    |  |
| Proposed Salary                                   | : | BDT 5,000                                                                                                                                                                                                                                                                                                                                                                                                                                                    |  |
| Size of shop                                      | : | 20 ft x 6 ft= 120 square ft                                                                                                                                                                                                                                                                                                                                                                                                                                  |  |
| Security of the shop                              | : | 1,50,000                                                                                                                                                                                                                                                                                                                                                                                                                                                     |  |
| Implementation                                    | : | <ul> <li>The business is planned to be scaled up by investment in existing goods like; Cosmetic, Bag, Gift, Ladies and gents shoe etc.</li> <li>Average 20% gain on sales.</li> <li>The business is operating by entrepreneur. Existing no employee.</li> <li>After getting equity fund one employee will be appointed.</li> <li>The shop is rented.</li> <li>Collects goods from Dhaka, Company agent.</li> <li>Agreed grace period is 3 months.</li> </ul> |  |