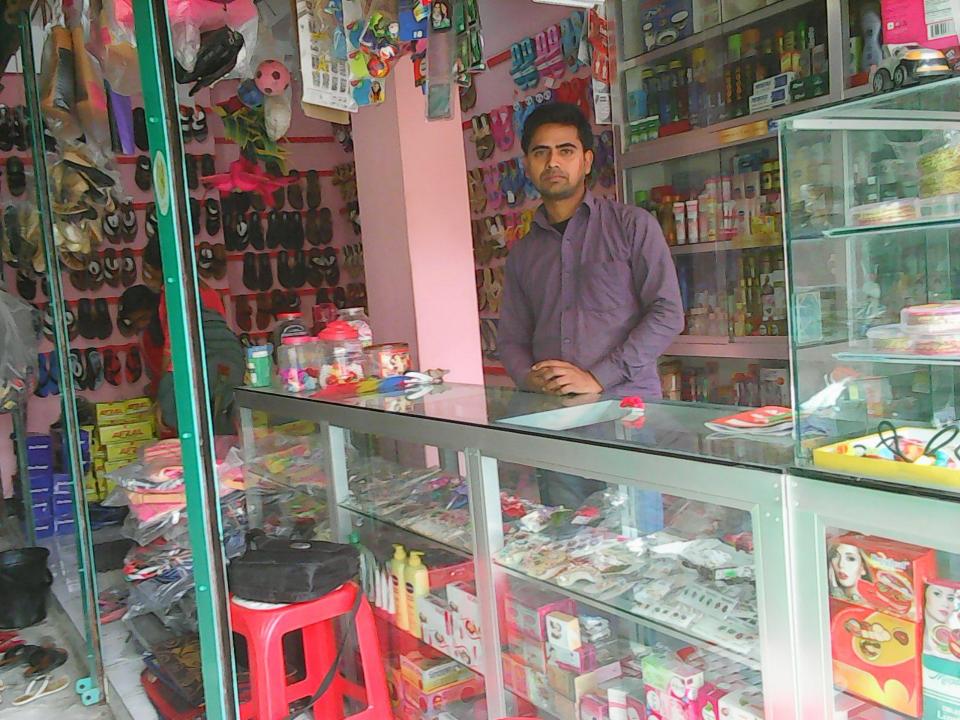

#### Proposed NU Business Name: ALIFA COSMETICS AND SHOES

Project identification and prepared by: Md.Mozammel Haque Jamurki Unit, Tangail

Project verified by: MD. Mizanur Rahaman Patoyari

| Brief Bio of The Proposed Nobin Udyokta                                                                        |   |                                                                                                                                                                                |  |
|----------------------------------------------------------------------------------------------------------------|---|--------------------------------------------------------------------------------------------------------------------------------------------------------------------------------|--|
| Name                                                                                                           | : | MD.JALAL MIAH                                                                                                                                                                  |  |
| Age                                                                                                            | : | 01-12-1987 (28Y <i>ears</i> )                                                                                                                                                  |  |
| Education, till to date                                                                                        | : | Alim Pass                                                                                                                                                                      |  |
| Marital status                                                                                                 | : | Married                                                                                                                                                                        |  |
| Children                                                                                                       | : | 1 Daughter                                                                                                                                                                     |  |
| No. of siblings:                                                                                               | : | 3 Brothers and 1 Sister                                                                                                                                                        |  |
| Address                                                                                                        | : | Vill: Tuknikhola P.O: Delduar P.S: Delduar, Dist: Tangail                                                                                                                      |  |
| Parent's and GB related Info (i) Who is GB member (ii) Mother's name (iii) Father's name (iv) GB member's info |   | Mother Father  RASEDA BEGUM  MD.HOSSEN ALI  Branch: Delduar, Centre # 24(Female),  Member ID: 2691, Group No: 03  Member since: 07-03-1985 (31 Years)  First loan: BDT 2000 /- |  |
| Further Information:                                                                                           |   | Existing loan: 35,000 /- Outstanding loan: 17460/- Father                                                                                                                      |  |
| (v) Who pays GB loan installment (vi) Mobile lady                                                              |   | No                                                                                                                                                                             |  |
| (vii) Grameen Education Loan                                                                                   | : | No                                                                                                                                                                             |  |
| (viii) Any other loan like GB,<br>BRAC ASA etc                                                                 | : | No                                                                                                                                                                             |  |

| Proposed Nobin Udyokta Business Info              |   |                                                                                                                                                                                                                                                                                                                                                                                                                                                              |  |
|---------------------------------------------------|---|--------------------------------------------------------------------------------------------------------------------------------------------------------------------------------------------------------------------------------------------------------------------------------------------------------------------------------------------------------------------------------------------------------------------------------------------------------------|--|
| Business Name                                     | : | ALIFA COSMETICS AND SHOES                                                                                                                                                                                                                                                                                                                                                                                                                                    |  |
| Location                                          | : | Delduar Bazar, Delduar, Tangail.                                                                                                                                                                                                                                                                                                                                                                                                                             |  |
| Total Investment in BDT                           | : | BDT 2,71,000/-                                                                                                                                                                                                                                                                                                                                                                                                                                               |  |
| Financing                                         | : | Self BDT 1,71,000/- (from existing business) 63% Required Investment BDT 1,00,000/- (as equity) 37%                                                                                                                                                                                                                                                                                                                                                          |  |
| Present salary/drawings from business (estimates) | : | BDT 5,000                                                                                                                                                                                                                                                                                                                                                                                                                                                    |  |
| Proposed Salary                                   | : | BDT 5,000                                                                                                                                                                                                                                                                                                                                                                                                                                                    |  |
| Size of shop                                      | : | 20 ft x 6 ft= 120 square ft                                                                                                                                                                                                                                                                                                                                                                                                                                  |  |
| Security of the shop                              | : | 1,50,000                                                                                                                                                                                                                                                                                                                                                                                                                                                     |  |
| Implementation                                    | : | <ul> <li>The business is planned to be scaled up by investment in existing goods like; Cosmetic, Bag, Gift, Ladies and gents shoe etc.</li> <li>Average 20% gain on sales.</li> <li>The business is operating by entrepreneur. Existing no employee.</li> <li>After getting equity fund one employee will be appointed.</li> <li>The shop is rented.</li> <li>Collects goods from Dhaka, Company agent.</li> <li>Agreed grace period is 3 months.</li> </ul> |  |