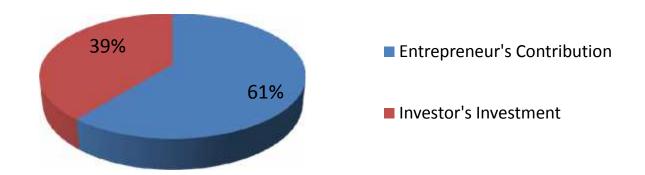

### **Source of Finance**

| Particulars                 | Amount in BDT | In % |
|-----------------------------|---------------|------|
| Entrepreneur's Contribution | 155,000       | 61   |
| Investor's Investment       | 100,000       | 39   |
| Total Investment            | 255,000       | 100  |