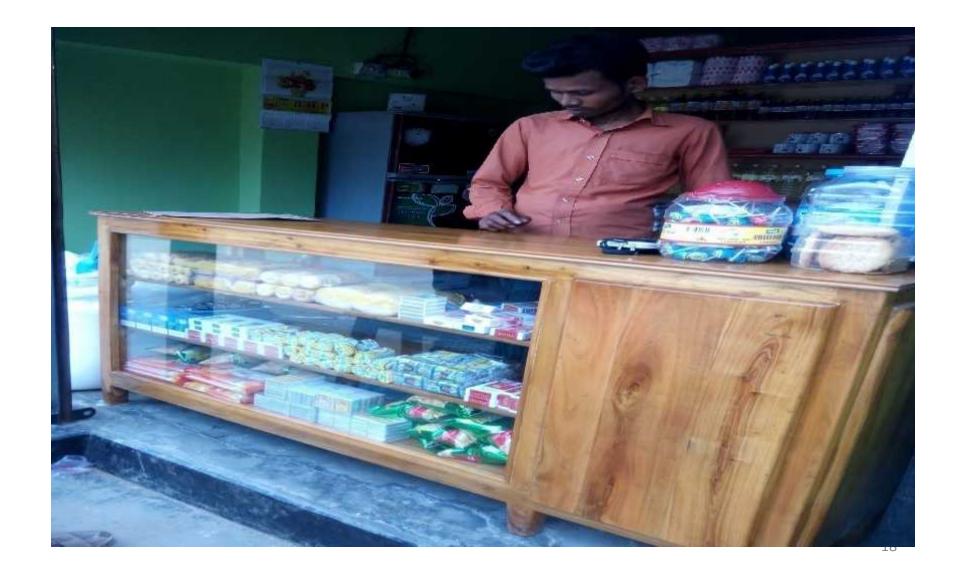

| 1,422,000 | 1,559,050 | 1,709,748 |
| Closing Balances                            | 183,000   | 273,950   | 379,203   |

## **SWOT ANALYSIS**

| STRENGTH  Employment: Self: 1 Skill and experience:1year; Trade License: Own Name.                | WEAKNESS  □ Limited product; □ Lack of sufficient capital. |
|---------------------------------------------------------------------------------------------------|------------------------------------------------------------|
| Opportunities  Location of shop; Fixed customer; Investor's money will be payback in three years. | THREATS  Theft; Fire burn; Local competitor                |

# Presented at 14<sup>th</sup> Ex. SB Design Lab on Feb 29, 2016 at Grameen Kalyan

### Thank you

# Pictures

## My Shop and me















## Me & Mother



#### Trade License



## Thank You