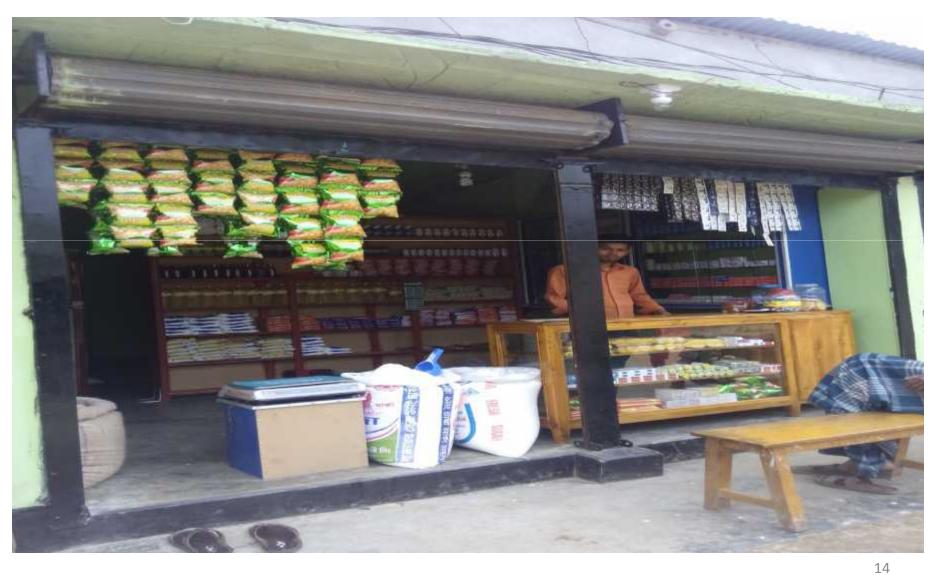

ment                               | 1,422,000 | 1,559,050 | 1,709,748 |
| Closing Balances                            | 183,000   | 273,950   | 379,203   |

## **SWOT ANALYSIS**

| STRENGTH  Employment: Self: 1 Skill and experience:1year; Trade License: Own Name.                | WEAKNESS  □ Limited product; □ Lack of sufficient capital. |
|---------------------------------------------------------------------------------------------------|------------------------------------------------------------|
| Opportunities  Location of shop; Fixed customer; Investor's money will be payback in three years. | THREATS  Theft; Fire burn; Local competitor                |

# Presented at 14<sup>th</sup> Ex. SB Design Lab on Feb 29, 2016 at Grameen Kalyan

### Thank you

# Pictures

## My Shop and me















## Me & Mother



#### Trade License



## Thank You