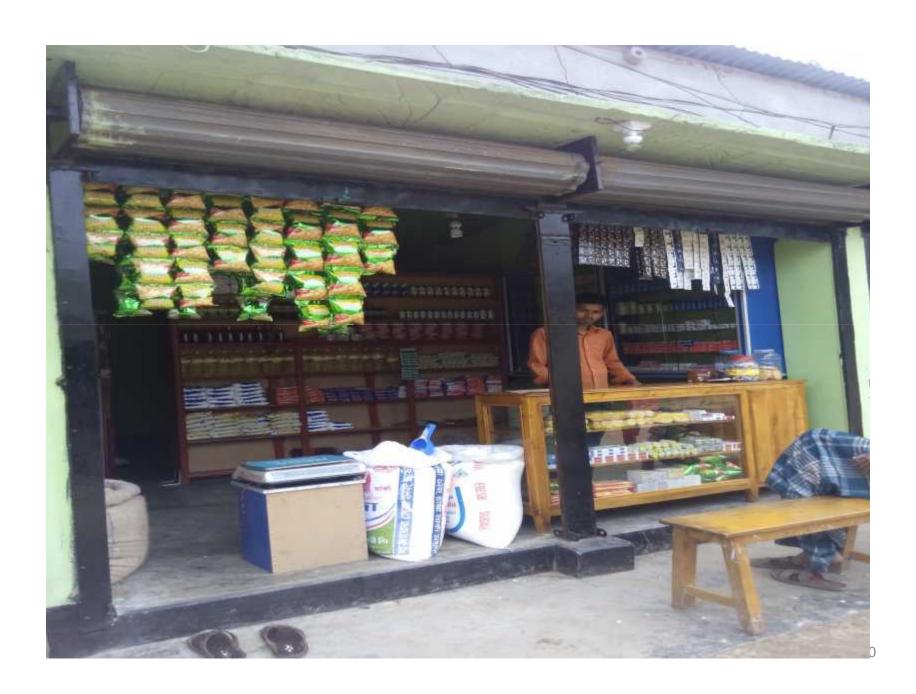

| 1,422,000 | 1,559,050 | 1,709,748 |
| Closing Balances                            | 183,000   | 273,950   | 379,203   |

## **SWOT ANALYSIS**

| STRENGTH  Employment: Self: 1 Skill and experience:1year; Trade License: Own Name.                | WEAKNESS  □ Limited product; □ Lack of sufficient capital. |
|---------------------------------------------------------------------------------------------------|------------------------------------------------------------|
| Opportunities  Location of shop; Fixed customer; Investor's money will be payback in three years. | THREATS  Theft; Fire burn; Local competitor                |

# Presented at 14<sup>th</sup> Ex. SB Design Lab on Feb 29, 2016 at Grameen Kalyan

### Thank you

# Pictures

## My Shop and me















## Me & Mother



#### Trade License



## Thank You