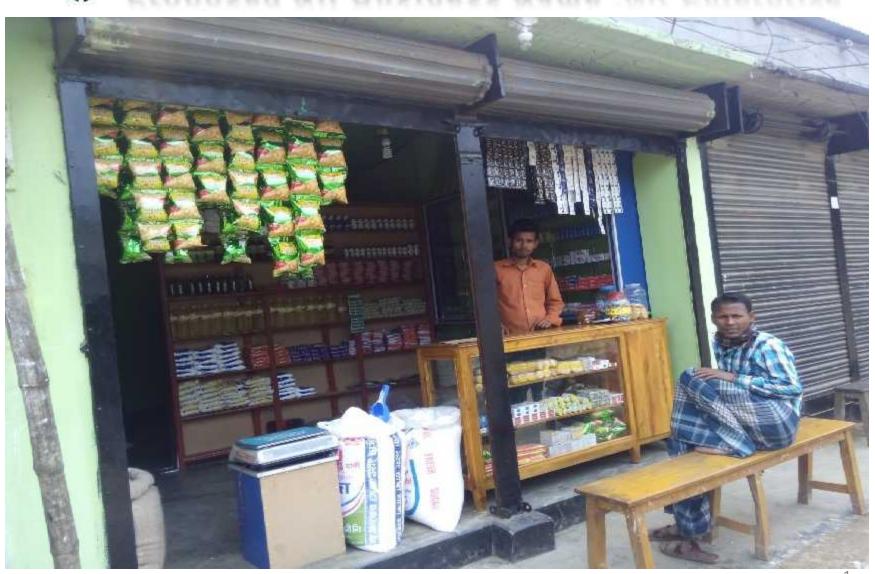

#### PROPOSED NOBIN UDYOKTA BUSINESS INFO

| Project's Name                                    | : | Nir Enterprise.                                                                                                                                                                                                                                                                                                                                                                                                                                                                                                            |
|---------------------------------------------------|---|----------------------------------------------------------------------------------------------------------------------------------------------------------------------------------------------------------------------------------------------------------------------------------------------------------------------------------------------------------------------------------------------------------------------------------------------------------------------------------------------------------------------------|
| Address/ Location                                 | : | Dhamor Falur Bazar, Fulbaria, Mymensingh.                                                                                                                                                                                                                                                                                                                                                                                                                                                                                  |
| Total Investment                                  | : | BDT = 2,55,000                                                                                                                                                                                                                                                                                                                                                                                                                                                                                                             |
| Financing                                         | : | Self financing: BDT= 1,55,000 (Existing Business) Required Investment: BDT= 1,00,000 (as equity)                                                                                                                                                                                                                                                                                                                                                                                                                           |
| Present salary/drawings from business (estimates) | : | BDT=3,000                                                                                                                                                                                                                                                                                                                                                                                                                                                                                                                  |
| Proposed Salary                                   | : | BDT=5,000(five thousand)                                                                                                                                                                                                                                                                                                                                                                                                                                                                                                   |
| Proposed Business Implementation Plan             | : | <ul> <li>This is an on-going business so the fund needs to increase the volume of existing product;</li> <li>The product line in the shop is rice, egg, oil, biscuit, soap, soft drinks, salt, mustard oil, onion, washing powder, chanachur ,Chocolates, cheeps, cakes, cosmetics etc;</li> <li>Estimated sales is BDT. Tk. 4000/- per day;</li> <li>Estimated gross profit is around 15% on sales;</li> <li>Payback period is estimated 3 years;</li> <li>Expected date to expand the project in March ,2016.</li> </ul> |

# Pictures