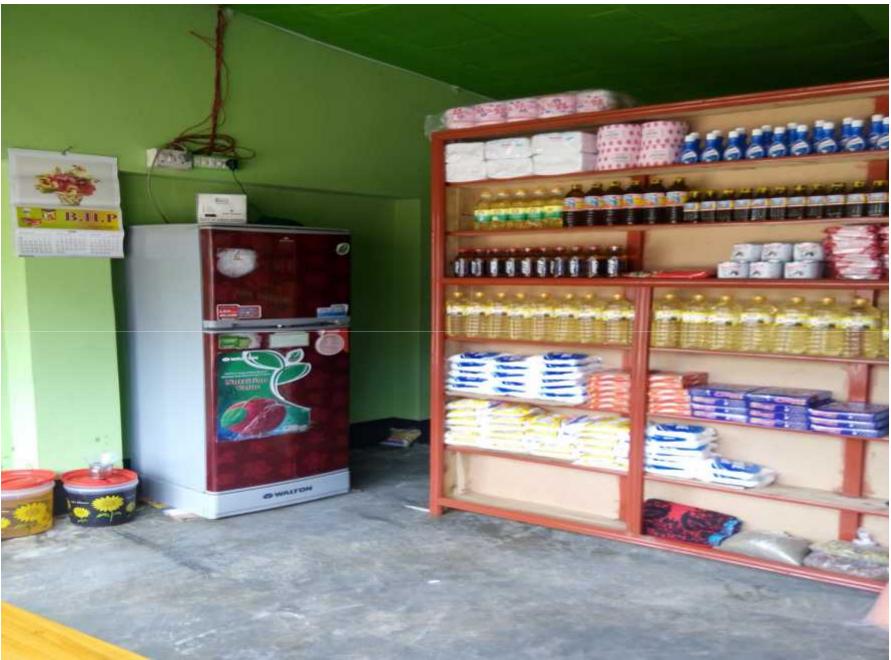

| 1,422,000 | 1,559,050 | 1,709,748 |
| Closing Balances                            | 183,000   | 273,950   | 379,203   |

## **SWOT ANALYSIS**

| STRENGTH  Employment: Self: 1 Skill and experience:1year; Trade License: Own Name.                | WEAKNESS  □ Limited product; □ Lack of sufficient capital. |
|---------------------------------------------------------------------------------------------------|------------------------------------------------------------|
| Opportunities  Location of shop; Fixed customer; Investor's money will be payback in three years. | THREATS  Theft; Fire burn; Local competitor                |

# Presented at 14<sup>th</sup> Ex. SB Design Lab on Feb 29, 2016 at Grameen Kalyan

### Thank you

# Pictures

## My Shop and me















## Me & Mother



#### Trade License



## Thank You