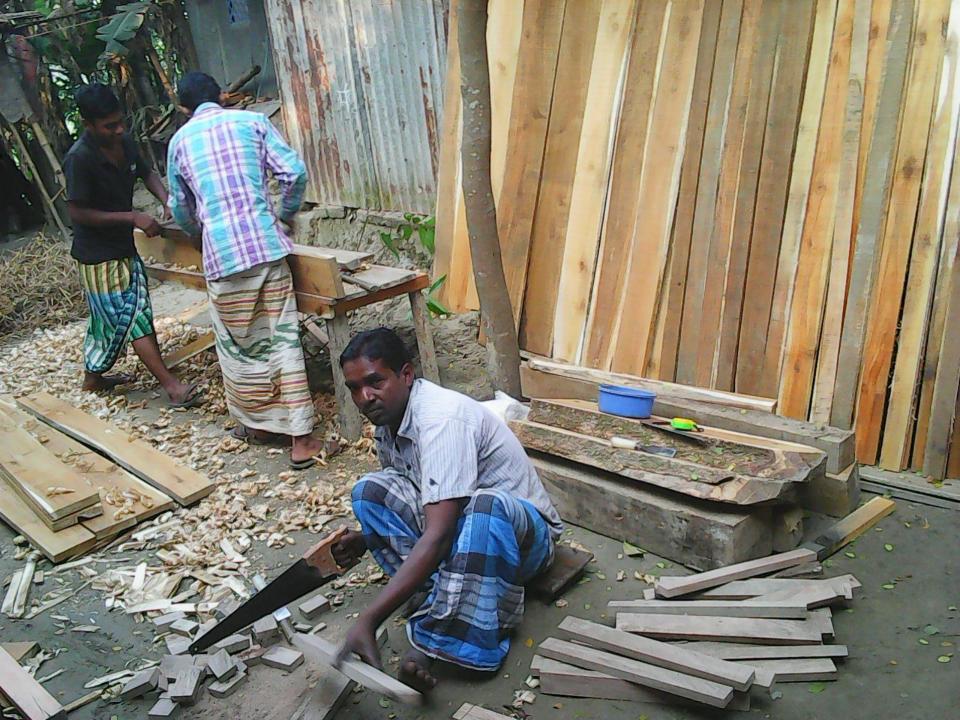

| Proposed Nobin Udyokta Business Info              |   |                                                                                                                                                                                                                                                                                                                                                                                                                                                               |  |
|---------------------------------------------------|---|---------------------------------------------------------------------------------------------------------------------------------------------------------------------------------------------------------------------------------------------------------------------------------------------------------------------------------------------------------------------------------------------------------------------------------------------------------------|--|
| Business Name                                     | : | AKASH FURNITURE                                                                                                                                                                                                                                                                                                                                                                                                                                               |  |
| Location                                          | : | Korail ,Mirjapur , Tangail.                                                                                                                                                                                                                                                                                                                                                                                                                                   |  |
| Total Investment in BDT                           | : | BDT 207,000/-                                                                                                                                                                                                                                                                                                                                                                                                                                                 |  |
| Financing                                         | : | Self BD137,000/- (from existing business) 59% Required Investment BDT 70,000/- (as equity) 41%                                                                                                                                                                                                                                                                                                                                                                |  |
| Present salary/drawings from business (estimates) | : | BDT 5,000                                                                                                                                                                                                                                                                                                                                                                                                                                                     |  |
| Proposed Salary                                   | : | BDT 5,000                                                                                                                                                                                                                                                                                                                                                                                                                                                     |  |
| Size of shop                                      | : | 20 ft x 9 ft= 180 square ft                                                                                                                                                                                                                                                                                                                                                                                                                                   |  |
| Security of the shop                              | : | 5,000                                                                                                                                                                                                                                                                                                                                                                                                                                                         |  |
| Implementation                                    | : | <ul> <li>The business is planned to be scaled up by investment in existing goods like; Log, slice Wood, Furniture making and selling.</li> <li>Average 30% gain on sales.</li> <li>The business is operating by entrepreneur. Existing 2 employee.</li> <li>After getting equity fund one employee will be appointed.</li> <li>Entrepreneur is owner of the shop.</li> <li>Collects goods from Sokhipur.</li> <li>Agreed grace period is 3 months.</li> </ul> |  |

# Pictures