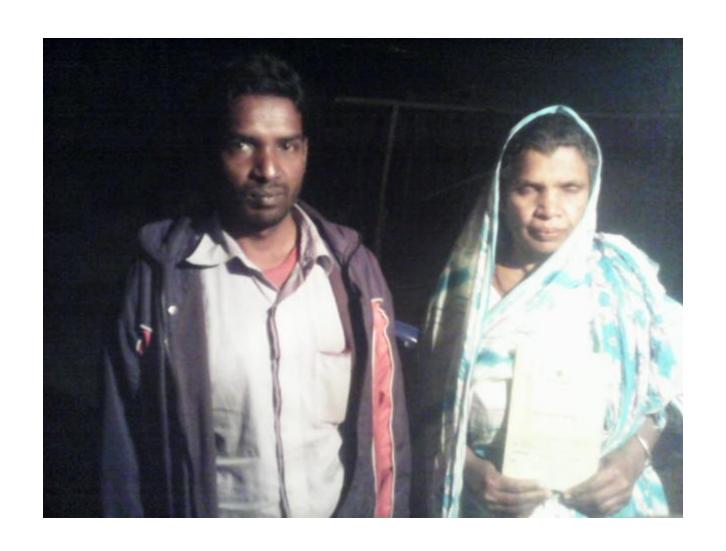

; Lauhati Regular customers;

### THREATS

Theft

Fire

Political unrest

# Pictures



























#### जिल्ले रे

U 20 20 20 20 20 2



গণপ্রজাতন্ত্রী বাংলাদেশ সরকার Government of the People's Republic of Bangladesh NATIONAL ID CARD / জাতীয় পরিচয় পত্র



নাম: বিপ্লব সূত্রধর

Name: BIPLAB SUTRADHAR

পিতা: হিতেন সূত্রধর

মাতা: রেভারানী সুত্রধর Date of Birth: 09 Mar 1985

ID NO: 9316663800044

এই কাতটি গণপ্রজাতন্ত্রী বাংলাদেশ সরকারের সম্পত্তি। কাউটি ব্যবহারঝারী ব্যতীত অন্য কোখাও পাওয়া গেলে নিকটগু পোট অফিলে জমা দেয়ার জনা অনুরোধ করা হলো। ঠিকানা: গ্রাম/রাজা: কড়াইল, কড়াইল, ডাক্ষর: কড়াইল - ১৯৪৫, মিজাপুর, আঙ্গলের ছাপ নাই

প্রদানের তারিখ: ৩০/০৭/২০০৮



সহজ ঋণের পাশ বই

THE PROPERTY OF CONTRACT OF CO

কেন্দ্ৰ নং

বই ইস্যুর তারিখ

শাখা ব্যবস্থাপকের স্বাক্তর

# **FAMILY PICTURE**