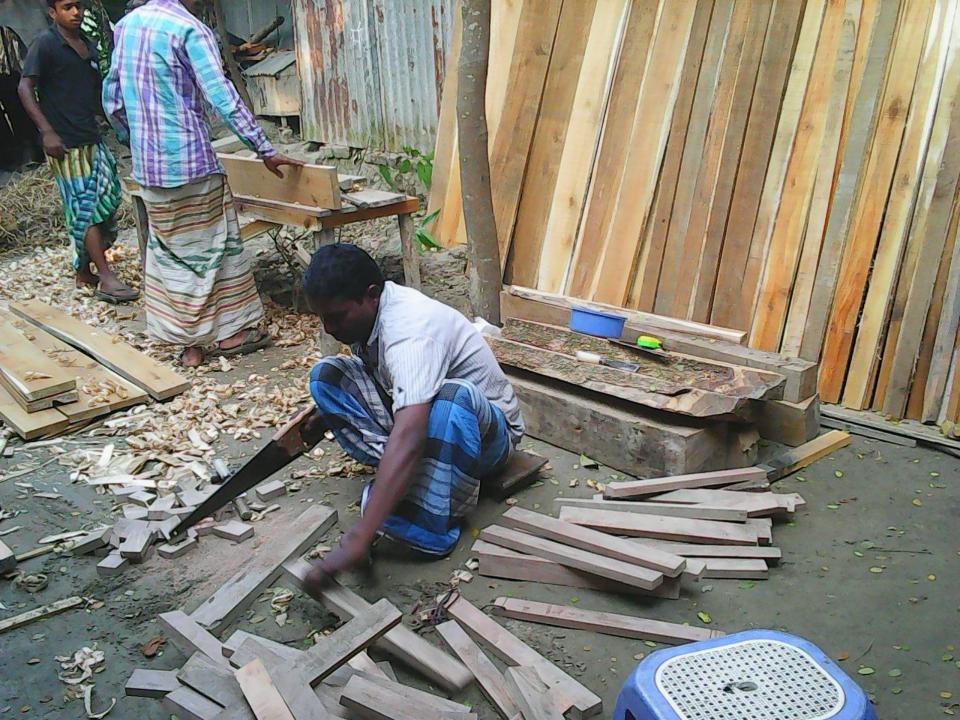

| Proposed Nobin Udyokta Business Info              |   |                                                                                                                                                                                                                                                                                                                                                                                                                                                               |  |
|---------------------------------------------------|---|---------------------------------------------------------------------------------------------------------------------------------------------------------------------------------------------------------------------------------------------------------------------------------------------------------------------------------------------------------------------------------------------------------------------------------------------------------------|--|
| Business Name                                     | : | AKASH FURNITURE                                                                                                                                                                                                                                                                                                                                                                                                                                               |  |
| Location                                          | : | Korail ,Mirjapur , Tangail.                                                                                                                                                                                                                                                                                                                                                                                                                                   |  |
| Total Investment in BDT                           | : | BDT 207,000/-                                                                                                                                                                                                                                                                                                                                                                                                                                                 |  |
| Financing                                         | : | Self BD137,000/- (from existing business) 59% Required Investment BDT 70,000/- (as equity) 41%                                                                                                                                                                                                                                                                                                                                                                |  |
| Present salary/drawings from business (estimates) | : | BDT 5,000                                                                                                                                                                                                                                                                                                                                                                                                                                                     |  |
| Proposed Salary                                   | : | BDT 5,000                                                                                                                                                                                                                                                                                                                                                                                                                                                     |  |
| Size of shop                                      | : | 20 ft x 9 ft= 180 square ft                                                                                                                                                                                                                                                                                                                                                                                                                                   |  |
| Security of the shop                              | : | 5,000                                                                                                                                                                                                                                                                                                                                                                                                                                                         |  |
| Implementation                                    | : | <ul> <li>The business is planned to be scaled up by investment in existing goods like; Log, slice Wood, Furniture making and selling.</li> <li>Average 30% gain on sales.</li> <li>The business is operating by entrepreneur. Existing 2 employee.</li> <li>After getting equity fund one employee will be appointed.</li> <li>Entrepreneur is owner of the shop.</li> <li>Collects goods from Sokhipur.</li> <li>Agreed grace period is 3 months.</li> </ul> |  |

# Pictures