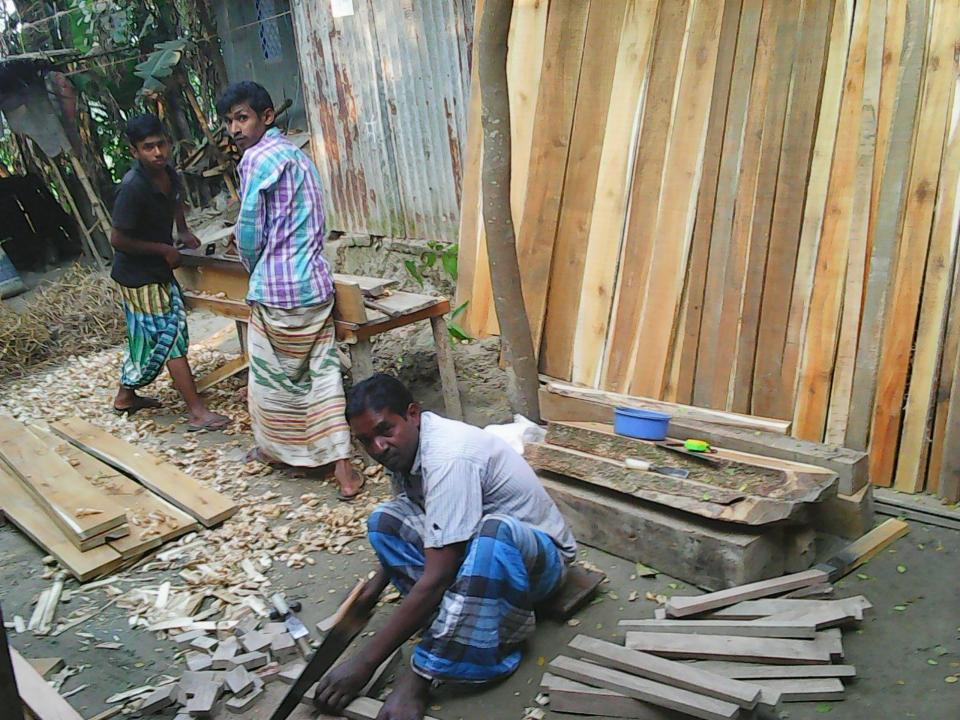

| Proposed Nobin Udyokta Business Info              |   |                                                                                                                                                                                                                                                                                                                                                                                                                                                               |  |
|---------------------------------------------------|---|---------------------------------------------------------------------------------------------------------------------------------------------------------------------------------------------------------------------------------------------------------------------------------------------------------------------------------------------------------------------------------------------------------------------------------------------------------------|--|
| Business Name                                     | : | AKASH FURNITURE                                                                                                                                                                                                                                                                                                                                                                                                                                               |  |
| Location                                          | : | Korail ,Mirjapur , Tangail.                                                                                                                                                                                                                                                                                                                                                                                                                                   |  |
| Total Investment in BDT                           | : | BDT 207,000/-                                                                                                                                                                                                                                                                                                                                                                                                                                                 |  |
| Financing                                         | : | Self BD137,000/- (from existing business) 59% Required Investment BDT 70,000/- (as equity) 41%                                                                                                                                                                                                                                                                                                                                                                |  |
| Present salary/drawings from business (estimates) | : | BDT 5,000                                                                                                                                                                                                                                                                                                                                                                                                                                                     |  |
| Proposed Salary                                   | : | BDT 5,000                                                                                                                                                                                                                                                                                                                                                                                                                                                     |  |
| Size of shop                                      | : | 20 ft x 9 ft= 180 square ft                                                                                                                                                                                                                                                                                                                                                                                                                                   |  |
| Security of the shop                              | : | 5,000                                                                                                                                                                                                                                                                                                                                                                                                                                                         |  |
| Implementation                                    | : | <ul> <li>The business is planned to be scaled up by investment in existing goods like; Log, slice Wood, Furniture making and selling.</li> <li>Average 30% gain on sales.</li> <li>The business is operating by entrepreneur. Existing 2 employee.</li> <li>After getting equity fund one employee will be appointed.</li> <li>Entrepreneur is owner of the shop.</li> <li>Collects goods from Sokhipur.</li> <li>Agreed grace period is 3 months.</li> </ul> |  |

# Pictures