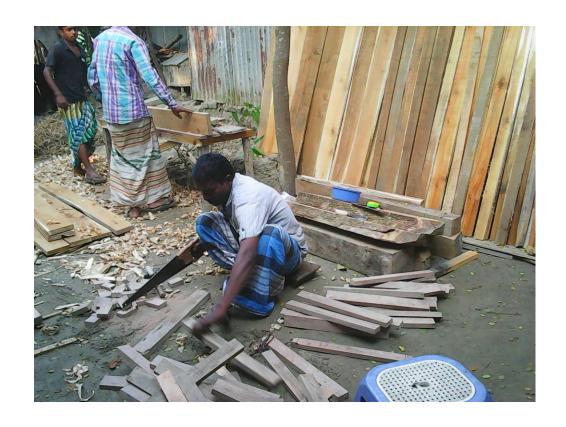

#### **Proposed NU Business Name: AKASH FURNITURE**



Project identification and prepared by: Md. Mozammel Haque, Jamurki Unit, Tangail.

Project verified by: MD. Mizanur Rahaman Patoyari



| Brief Bio of The Proposed Nobin Udyokta                                                                                                         |       |                                                                                                                                                                                                   |  |  |
|-------------------------------------------------------------------------------------------------------------------------------------------------|-------|----------------------------------------------------------------------------------------------------------------------------------------------------