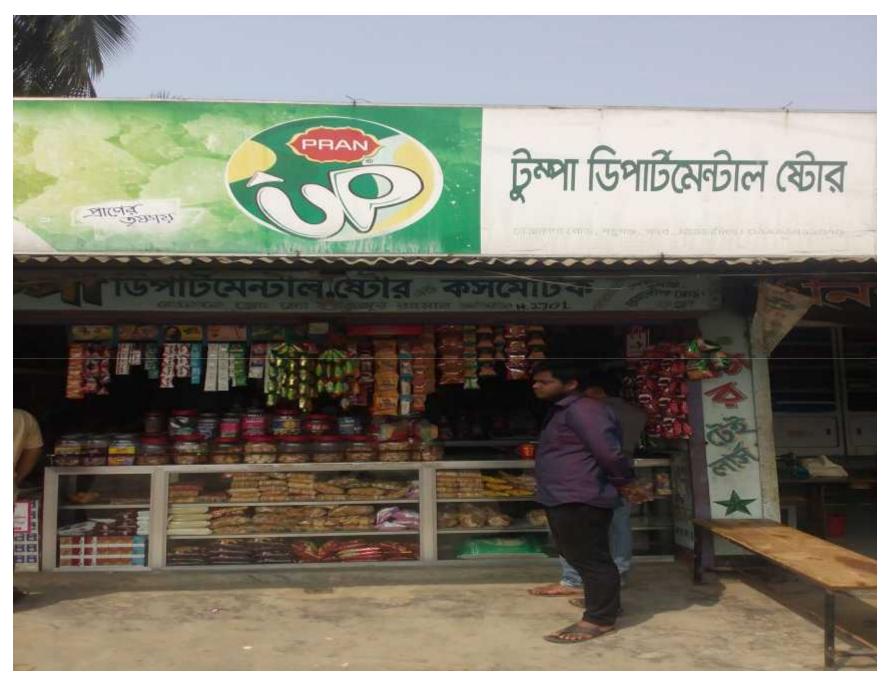

#### Grameen kalyan

Proposed NU Business Name: Tumpa Department Store

#### PROPOSED NOBIN UDYOKTA BUSINESS INFO

| Business Name                          | : | Tumpa Department Store.                                                                                                                                                                                                                                                                                                                                                                                                 |  |
|----------------------------------------|---|-------------------------------------------------------------------------------------------------------------------------------------------------------------------------------------------------------------------------------------------------------------------------------------------------------------------------------------------------------------------------------------------------------------------------|--|
| Address/ Location                      | : | Shumvogonj golcharttor, Natrokona Road,<br>Shumvogonj, Mymensingh.                                                                                                                                                                                                                                                                                                                                                      |  |
| Total Investment in BDT                | • | BDT: 3,85,000                                                                                                                                                                                                                                                                                                                                                                                                           |  |
| Financing                              | : | Self financing: BDT: 2,85,000 Required Investment: BDT: 1,00,000 (as equity)                                                                                                                                                                                                                                                                                                                                            |  |
| Present salary                         | : | BDT 3 <b>000</b> (Three thousand only)                                                                                                                                                                                                                                                                                                                                                                                  |  |
| Proposed Salary                        | • | BDT 5000 (Five thousand only)                                                                                                                                                                                                                                                                                                                                                                                           |  |
| Proposed Business Implementation Plan: | : | <ul> <li>□ This is an on-going project (grocery shop) so the fund needs to increase the volume of existing products;</li> <li>□ Varies kind of product will be buy &amp; sold;</li> <li>□ Estimated sales is @ Tk. 5,500 per day;</li> <li>□ Estimated gross profit is around 12% on sales;</li> <li>□ Payback period is estimated 3 years;</li> <li>□ Expected date to start the project is in March, 2016.</li> </ul> |  |