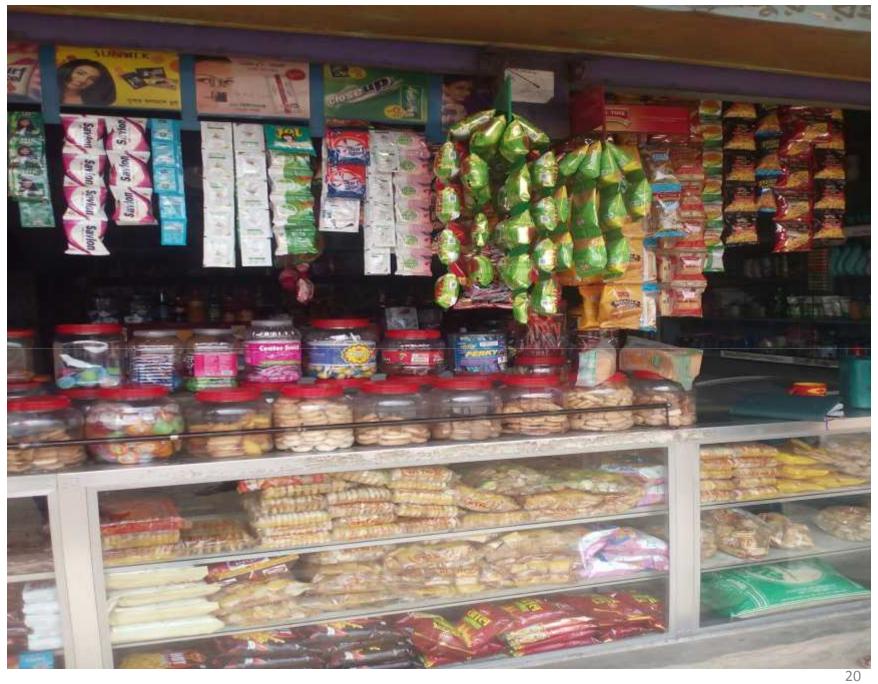

#### PROPOSED NOBIN UDYOKTA BUSINESS INFO

| Business Name                          | : | Tumpa Department Store.                                                                                                                                                                                                                                                                                                                                                                                                 |  |
|----------------------------------------|---|-------------------------------------------------------------------------------------------------------------------------------------------------------------------------------------------------------------------------------------------------------------------------------------------------------------------------------------------------------------------------------------------------------------------------|--|
| Address/ Location                      | : | Shumvogonj golcharttor, Natrokona Road,<br>Shumvogonj, Mymensingh.                                                                                                                                                                                                                                                                                                                                                      |  |
| Total Investment in BDT                | • | BDT: 3,85,000                                                                                                                                                                                                                                                                                                                                                                                                           |  |
| Financing                              | : | Self financing: BDT: 2,85,000 Required Investment: BDT: 1,00,000 (as equity)                                                                                                                                                                                                                                                                                                                                            |  |
| Present salary                         | : | BDT 3 <b>000</b> (Three thousand only)                                                                                                                                                                                                                                                                                                                                                                                  |  |
| Proposed Salary                        | • | BDT 5000 (Five thousand only)                                                                                                                                                                                                                                                                                                                                                                                           |  |
| Proposed Business Implementation Plan: | : | <ul> <li>□ This is an on-going project (grocery shop) so the fund needs to increase the volume of existing products;</li> <li>□ Varies kind of product will be buy &amp; sold;</li> <li>□ Estimated sales is @ Tk. 5,500 per day;</li> <li>□ Estimated gross profit is around 12% on sales;</li> <li>□ Payback period is estimated 3 years;</li> <li>□ Expected date to start the project is in March, 2016.</li> </ul> |  |

#### PROPOSED INVESTMENT BREAKDOWN

| Particulars                                                                                                                                                                                 | Existing Business (BDT)(1) | Proposed<br>Business<br>(BDT)(2) | Total (BDT)<br>(1+2) |
|---------------------------------------------------------------------------------------------------------------------------------------------------------------------------------------------|----------------------------|----------------------------------|----------------------|
| Investment in different categories:                                                                                                                                                         |                            |                                  |                      |
| Shop advance ( shop value)                                                                                                                                                                  | 50,000                     |                                  | 50,000               |
| Furniture                                                                                                                                                                                   | 50,000                     |                                  | 50,000               |
| Freeze -2                                                                                                                                                                                   | 38,000                     |                                  | 38,000               |
| Machineries                                                                                                                                                                                 | 5,000                      |                                  | 5,000                |
| Grocery items ( Flour. Oil. Sugar. Pulse.<br>Salt, Risen, Packet milk, potato, baby milk,<br>baby care, & etc.)                                                                             | 30,000                     | 20,000                           | 50,000               |
| Various cosmetics item ( soap, shampoo, Body lotion, Tooth brush, Body Spare, Toothpaste, makeup, Oil, shaving cream, city gold ornament, watch, Face Wash, Cream, color cosmetics, & etc.) | 60,000                     | 40,000                           | 100,000              |
| Food items ( Cold drinks, Ice-cream, Biscuit, Chocolate, Cakes, Cheeps, & etc)                                                                                                              | 35,000                     | 30,000                           | 65,000               |
| Others items ( Pen, Paper, Firebox, Coil, Tissue, & etc)                                                                                                                                    | 7,000                      | 10,000                           | 17,000               |
| Cash in hand                                                                                                                                                                                | 10,000                     |                                  | 10,000               |
| Total Capital                                                                                                                                                                               | 285,000                    | 100,000                          | 385,000              |