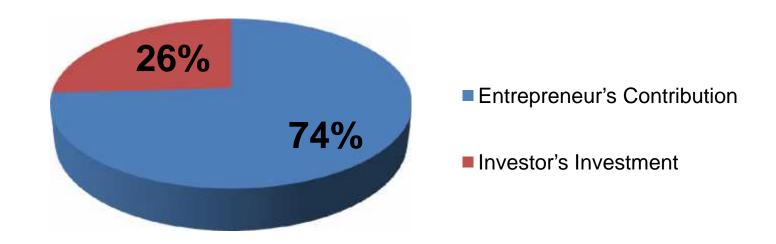

### **Source of Finance**

| Particulars                 | Amount in BDT | In % |
|-----------------------------|---------------|------|
| Entrepreneur's Contribution | 285,000       | 74   |
| Investor's Investment       | 100,000       | 26   |
| Total Investment            | 385,000       | 100  |