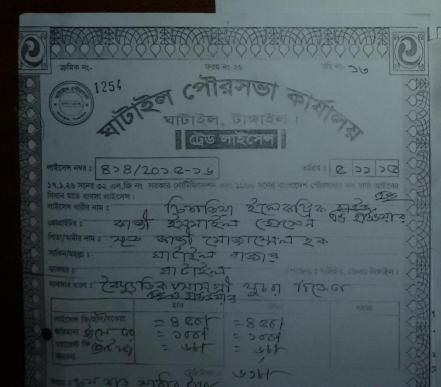

#### ঘর ভাড়ার চুক্তি পত্র দলিল ঃ

১ম পক্ষ ঃ (ক) মোঃ আলমগীর হোসেন, পিতাঃ মৃত বেলায়েত হোসেন, সাকিন ঃ রতনপুর , পোঃ ঘাটাইল, উপজেলাঃ ঘটাইল , জেলা ঃ টাংগাইল ।

D'

এই ব্যক্তি গণপ্রজান্তরী বাংগাদেশ সরকারের সন্দরি। কান্ডটি ব্যবহারকারী বাজীত জন্য কোষাও পাওয়া গেনে নিরুটে সোট অভিনে জন্য দেয়ার জন্য জনুরোধ করা হেমা। ব্রিকানা: রতনপুর, ভাকষর: ঘাটাইল - ১৯৮০, ঘাটাইল লৌরসভা, মাটাইল, টালাইল প্রিকানা: রতনপুর, ভাকষর: ঘাটাইল - ১৯৮০, ঘাটাইল লৌরসভা, মাটাইল, টালাইল প্রিকানা: রতনপুর, ভাকষর: ঘাটাইল - ১৯৮০, ঘাটাইল লৌরসভা, মাটাইল, টালাইল প্রিকানা: রতনপুর, ভাকষর: ঘাটাইল - ১৯৮০, ঘাটাইল লৌরসভা, মাটাইল, টালাইল প্রান্তনি ব্যক্তির ব্যক্তির স্থা প্রান্ত প্রান্ত আরিখা: ৩১/০৭/২০০৮