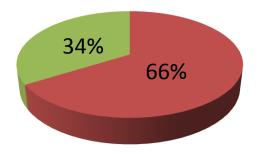

| Proposed Nobin Udyokta Business Info                 |   |                                                                                                                                                                                                                                                                                                                                                                                              |  |
|------------------------------------------------------|---|----------------------------------------------------------------------------------------------------------------------------------------------------------------------------------------------------------------------------------------------------------------------------------------------------------------------------------------------------------------------------------------------|--|
| Business Name                                        | : | M/S CHISHTIA HARDWARE                                                                                                                                                                                                                                                                                                                                                                        |  |
| Location                                             | : | Ghatail                                                                                                                                                                                                                                                                                                                                                                                      |  |
| Total Investment in BDT                              | : | BDT 2,95,500                                                                                                                                                                                                                                                                                                                                                                                 |  |
| Financing                                            | : | Self BDT 1,95,000 (from existing business) 66%<br>Required Investment BDT 1,00,000 (as equity) 34%                                                                                                                                                                                                                                                                                           |  |
| Present salary/drawings<br>from business (estimates) | : | BDT 5,000                                                                                                                                                                                                                                                                                                                                                                                    |  |
| Proposed Salary                                      | : | BDT 5,000                                                                                                                                                                                                                                                                                                                                                                                    |  |
| Size of shop                                         | : | 30 ft x 10 ft= 300 square ft                                                                                                                                                                                                                                                                                                                                                                 |  |
| Security of the shop                                 | : | Nil                                                                                                                                                                                                                                                                                                                                                                                          |  |
| Implementation                                       | : | <ul> <li>The business is planned to be scaled up by investment in<br/>Hardware items.</li> <li>Average 20% gain on sales</li> <li>The business is operating by entrepreneur. Existing no employee.</li> <li>One will be appointed after receiving equity fund.</li> <li>The shop is own.</li> <li>Collects goods from Dhaka Chakbaazar.</li> <li>Agreed grace period is 3 months.</li> </ul> |  |