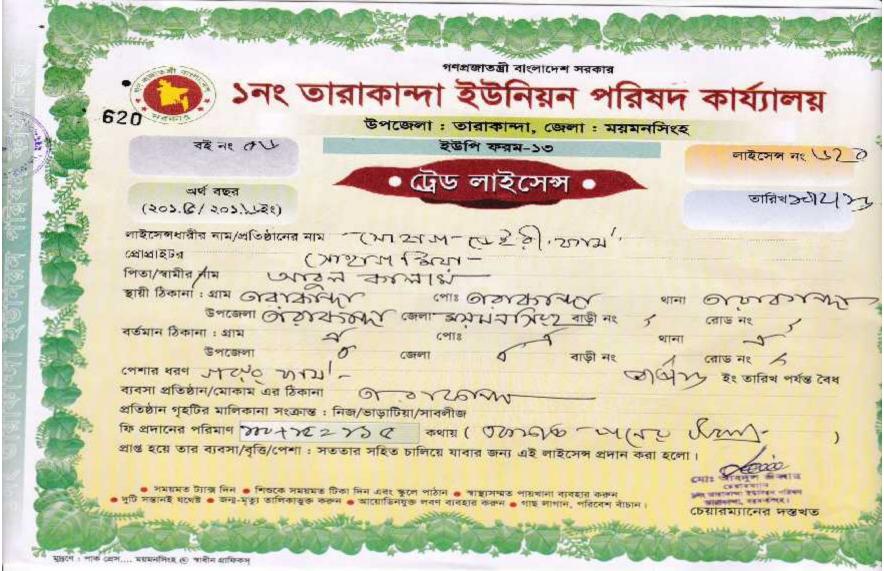

SWOT ANALYSIS**

| STRENGTH  Employment: Self: 1 Others (beyond family): 0 Future employment: 0 Ownership in his own name.                                | Weakness ☐ Unavailability of quality food; ☐ Shortage of foods in rainy season |
|----------------------------------------------------------------------------------------------------------------------------------------|--------------------------------------------------------------------------------|
| Opportunities  □ Local Veterinary Doctors; □This area is famous for cattle business; □ Investor's money will be payback in three years | THREATS  Theft; Disease.                                                       |

# Presented at 14<sup>th</sup> Ex. SB Design Lab on Feb 29, 2016 at Grameen Kalyan

### Thank you

### **Trade License**



# Pictures

### **Existing Shade**











### Nu With Mother



# Thank You

## **‡bvU**

• ‡gvt †mvnvM wgqv GK Rb cwi k@yxK †Q‡j | †m c@‡g Ab¨i KvR †\_‡K GKwU eKbv Mi" cvj ‡Z †bq| †mB Mi" †\_‡K Zvi wb‡Ri 4wU Mi" nq| 2wU Mi" weµq K‡i cwi ev‡i i Rb¨\_vKvi No ^Zix K‡ib| Zvi B"Qv GKwU we‡'kx Mvfx µq Kiv Ges †m Mvfxi 'ya weµq K‡i cwi ev‡i i Aww\_k Dbwqb Kiv Ges fwel "r‡Z GK Rb †WBix Lvgv‡i i gwwj K nl qv| ZvB Zvi B"Qv cyj Y Kivi Rb¨ GKwU we‡'kx Mvfx µq Kivi Rb¨ 1,00,000/- UvKv wewb‡qvM †'l qv †h‡Z cv‡i |