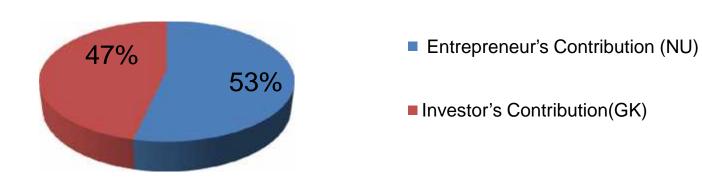

### **Source of Finance**

| Source                           | Amount in BDT | In % |
|----------------------------------|---------------|------|
| Entrepreneur's Contribution (NU) | 115,000       | 53   |
| Investor's Contribution(GK)      | 100,000       | 47   |
| Total Investment                 | 215,000       | 100  |