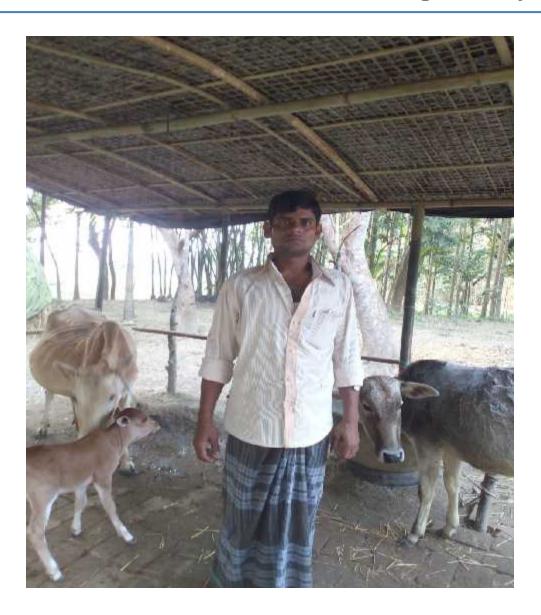

# Grameen Kalyan Proposed NU Business Name: Shuhag Dairy Farm



#### BRIEF BIO OF THE PROPOSED NOBIN UDYOKTA

| Name and address                                                                                                                                                                                                                                                          | :                                       | Md. Shuhag Mia<br>Village:Tarakanda. post. Tarakanda<br>Upazilla : Tarakanda, District: Mymensingh.                                                                                                                      |
|----------------------------------------------------------------------------------------------------------------------------------------------------------------------------------------------------------------------------