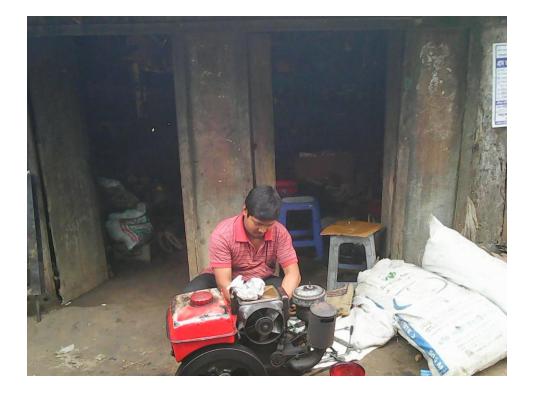

| Proposed Nobin Udyokta Business Info                 |   |                                                                                                                                                                                                                                                                                                                                                                                                                           |  |
|------------------------------------------------------|---|---------------------------------------------------------------------------------------------------------------------------------------------------------------------------------------------------------------------------------------------------------------------------------------------------------------------------------------------------------------------------------------------------------------------------|--|
| Business Name                                        | : | RAJU BANIK MACHINERIES                                                                                                                                                                                                                                                                                                                                                                                                    |  |
| Location                                             | : | Nagorpur                                                                                                                                                                                                                                                                                                                                                                                                                  |  |
| Total Investment in BDT                              | : | BDT 2,78,000                                                                                                                                                                                                                                                                                                                                                                                                              |  |
| Financing                                            | : | Self BDT 1,78,000 (from existing business) 64%                                                                                                                                                                                                                                                                                                                                                                            |  |
|                                                      |   | Required Investment BDT 1,00,000(as equity) 36%                                                                                                                                                                                                                                                                                                                                                                           |  |
| Present salary/drawings<br>from business (estimates) | : | BDT 5,000                                                                                                                                                                                                                                                                                                                                                                                                                 |  |
| Proposed Salary                                      | : | BDT 5,000                                                                                                                                                                                                                                                                                                                                                                                                                 |  |
| Size of shop                                         | : | 10 ft x 30 ft= 120 square ft                                                                                                                                                                                                                                                                                                                                                                                              |  |
| Security of the shop                                 | : | BDT 50,000                                                                                                                                                                                                                                                                                                                                                                                                                |  |
| Implementation                                       | : | <ul> <li>The business is planned to be scaled up by investment in existing goods like Irrigation Machineries Parts.</li> <li>Average 25% gain on sales</li> <li>The business is operating by entrepreneur. Existing no employee.</li> <li>One will be appointed after getting equity fund.</li> <li>The shop is rented.</li> <li>Collects goods from Duajani,Tangail</li> <li>Agreed grace period is 3 months.</li> </ul> |  |