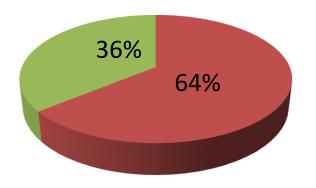

| Proposed Nobin Udyokta Business Info                 |   |                                                                                                                                                                                                                                                                                                                                                                                                                           |  |
|------------------------------------------------------|---|---------------------------------------------------------------------------------------------------------------------------------------------------------------------------------------------------------------------------------------------------------------------------------------------------------------------------------------------------------------------------------------------------------------------------|--|
| Business Name                                        | : | RAJU BANIK MACHINERIES                                                                                                                                                                                                                                                                                                                                                                                                    |  |
| Location                                             | : | Nagorpur                                                                                                                                                                                                                                                                                                                                                                                                                  |  |
| Total Investment in BDT                              | : | BDT 2,78,000                                                                                                                                                                                                                                                                                                                                                                                                              |  |
| Financing                                            | : | Self BDT 1,78,000 (from existing business) 64%                                                                                                                                                                                                                                                                                                                                                                            |  |
|                                                      |   | Required Investment BDT 1,00,000(as equity) 36%                                                                                                                                                                                                                                                                                                                                                                           |  |
| Present salary/drawings<br>from business (estimates) | : | BDT 5,000                                                                                                                                                                                                                                                                                                                                                                                                                 |  |
| Proposed Salary                                      | : | BDT 5,000                                                                                                                                                                                                                                                                                                                                                                                                                 |  |
| Size of shop                                         | : | 10 ft x 30 ft= 120 square ft                                                                                                                                                                                                                                                                                                                                                                                              |  |
| Security of the shop                                 | : | BDT 50,000                                                                                                                                                                                                                                                                                                                                                                                                                |  |
| Implementation                                       | : | <ul> <li>The business is planned to be scaled up by investment in existing goods like Irrigation Machineries Parts.</li> <li>Average 25% gain on sales</li> <li>The business is operating by entrepreneur. Existing no employee.</li> <li>One will be appointed after getting equity fund.</li> <li>The shop is rented.</li> <li>Collects goods from Duajani,Tangail</li> <li>Agreed grace period is 3 months.</li> </ul> |  |