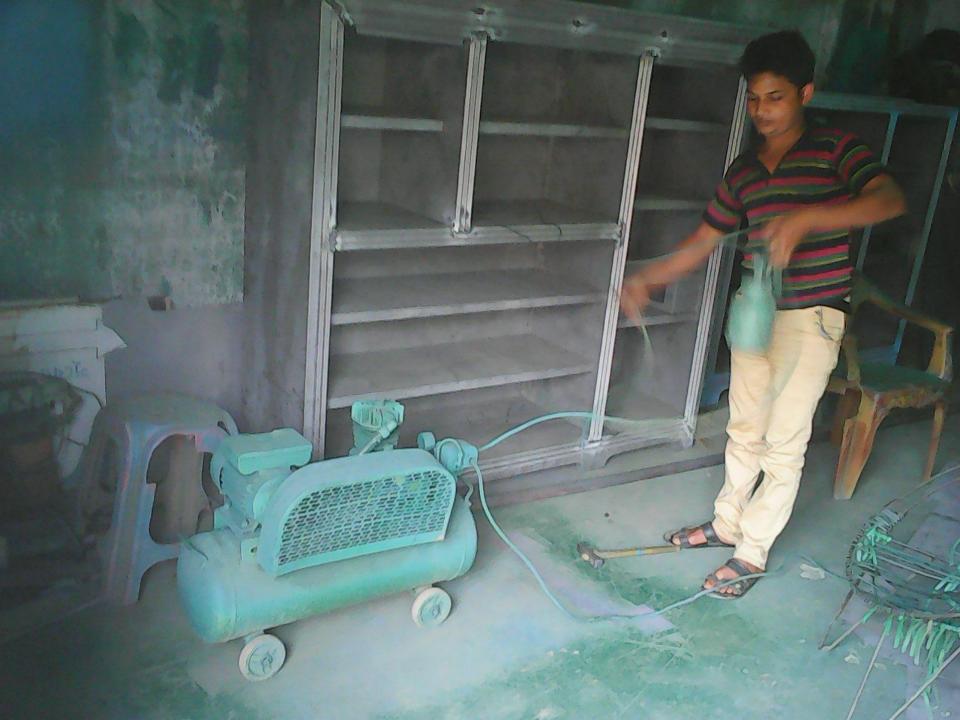

| Proposed Nobin Udyokta Business Info              |     |                                                                                                                                                                                                                                                                                                                                                                                                                     |
|---------------------------------------------------|-----|---------------------------------------------------------------------------------------------------------------------------------------------------------------------------------------------------------------------------------------------------------------------------------------------------------------------------------------------------------------------------------------------------------------------|
| Business Name                                     | :   | NURUL STEEL FURNITURE                                                                                                                                                                                                                                                                                                                                                                                               |
| Location                                          | :   | Nagorpur, Tangail                                                                                                                                                                                                                                                                                                                                                                                                   |
| Total Investment in BDT                           | ••  | BDT 2,86,000                                                                                                                                                                                                                                                                                                                                                                                                        |
| Financing                                         | ••  | Self BDT 1,86,000 (from existing business) 65% Required Investment BDT 1,00,000(as equity) 35%                                                                                                                                                                                                                                                                                                                      |
| Present salary/drawings from business (estimates) | :   | BDT 5,000                                                                                                                                                                                                                                                                                                                                                                                                           |
| Proposed Salary                                   | • • | BDT 5,000                                                                                                                                                                                                                                                                                                                                                                                                           |
| Size of shop                                      | :   | 12 ft x 10 ft= 240 square ft                                                                                                                                                                                                                                                                                                                                                                                        |
| Security of the shop                              | :   | BDT 20,000                                                                                                                                                                                                                                                                                                                                                                                                          |
| Implementation                                    | :   | <ul> <li>The business is planned to be scaled up by investment in existing goods like Steel Furniture.</li> <li>Average 35% gain on sales</li> <li>The business is operating by entrepreneur. Existing 03 employee.</li> <li>One will be appointed after getting equity fund.</li> <li>The shop is rented.</li> <li>Collects goods from Nagorpur &amp; Tangail</li> <li>Agreed grace period is 3 months.</li> </ul> |

# Strength

Employment: Self: 01 Family:0 Others:01

Experience & Skill: 16 Years

Quality goods & services;

Skill and experience;