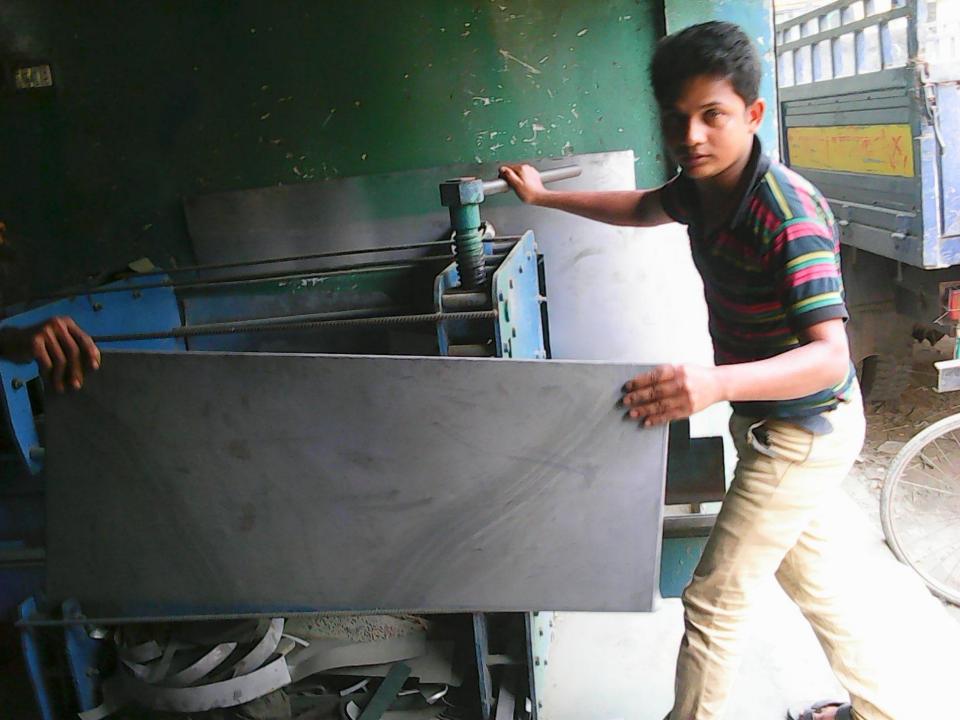

| Proposed Nobin Udyokta Business Info              |     |                                                                                                                                                                                                                                                                                                                                                                                                                     |
|---------------------------------------------------|-----|---------------------------------------------------------------------------------------------------------------------------------------------------------------------------------------------------------------------------------------------------------------------------------------------------------------------------------------------------------------------------------------------------------------------|
| Business Name                                     | :   | NURUL STEEL FURNITURE                                                                                                                                                                                                                                                                                                                                                                                               |
| Location                                          | :   | Nagorpur, Tangail                                                                                                                                                                                                                                                                                                                                                                                                   |
| Total Investment in BDT                           | ••  | BDT 2,86,000                                                                                                                                                                                                                                                                                                                                                                                                        |
| Financing                                         | ••  | Self BDT 1,86,000 (from existing business) 65% Required Investment BDT 1,00,000(as equity) 35%                                                                                                                                                                                                                                                                                                                      |
| Present salary/drawings from business (estimates) | :   | BDT 5,000                                                                                                                                                                                                                                                                                                                                                                                                           |
| Proposed Salary                                   | • • | BDT 5,000                                                                                                                                                                                                                                                                                                                                                                                                           |
| Size of shop                                      | :   | 12 ft x 10 ft= 240 square ft                                                                                                                                                                                                                                                                                                                                                                                        |
| Security of the shop                              | :   | BDT 20,000                                                                                                                                                                                                                                                                                                                                                                                                          |
| Implementation                                    | :   | <ul> <li>The business is planned to be scaled up by investment in existing goods like Steel Furniture.</li> <li>Average 35% gain on sales</li> <li>The business is operating by entrepreneur. Existing 03 employee.</li> <li>One will be appointed after getting equity fund.</li> <li>The shop is rented.</li> <li>Collects goods from Nagorpur &amp; Tangail</li> <li>Agreed grace period is 3 months.</li> </ul> |