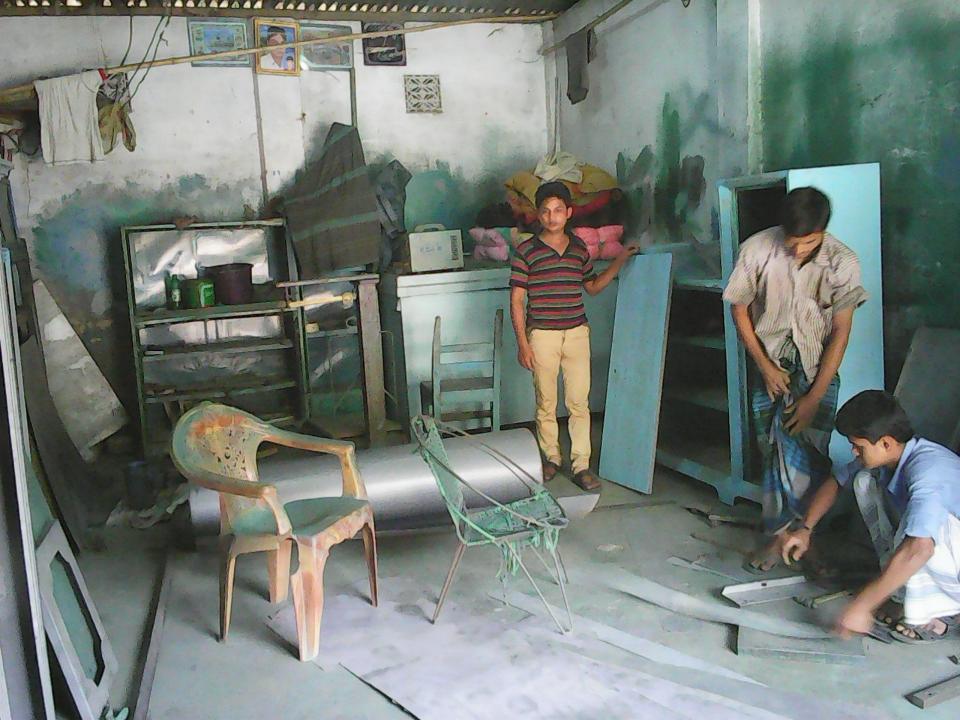

| Proposed Nobin Udyokta Business Info              |     |                                                                                                                                                                                                                                                                                                                                                                                                                     |
|---------------------------------------------------|-----|---------------------------------------------------------------------------------------------------------------------------------------------------------------------------------------------------------------------------------------------------------------------------------------------------------------------------------------------------------------------------------------------------------------------|
| Business Name                                     | :   | NURUL STEEL FURNITURE                                                                                                                                                                                                                                                                                                                                                                                               |
| Location                                          | :   | Nagorpur, Tangail                                                                                                                                                                                                                                                                                                                                                                                                   |
| Total Investment in BDT                           | ••  | BDT 2,86,000                                                                                                                                                                                                                                                                                                                                                                                                        |
| Financing                                         | ••  | Self BDT 1,86,000 (from existing business) 65% Required Investment BDT 1,00,000(as equity) 35%                                                                                                                                                                                                                                                                                                                      |
| Present salary/drawings from business (estimates) | :   | BDT 5,000                                                                                                                                                                                                                                                                                                                                                                                                           |
| Proposed Salary                                   | • • | BDT 5,000                                                                                                                                                                                                                                                                                                                                                                                                           |
| Size of shop                                      | :   | 12 ft x 10 ft= 240 square ft                                                                                                                                                                                                                                                                                                                                                                                        |
| Security of the shop                              | :   | BDT 20,000                                                                                                                                                                                                                                                                                                                                                                                                          |
| Implementation                                    | :   | <ul> <li>The business is planned to be scaled up by investment in existing goods like Steel Furniture.</li> <li>Average 35% gain on sales</li> <li>The business is operating by entrepreneur. Existing 03 employee.</li> <li>One will be appointed after getting equity fund.</li> <li>The shop is rented.</li> <li>Collects goods from Nagorpur &amp; Tangail</li> <li>Agreed grace period is 3 months.</li> </ul> |

# Strength

Employment: Self: 01 Family:0 Others:01

Experience & Skill: 16 Years

Quality goods & services;

Skill and experience;