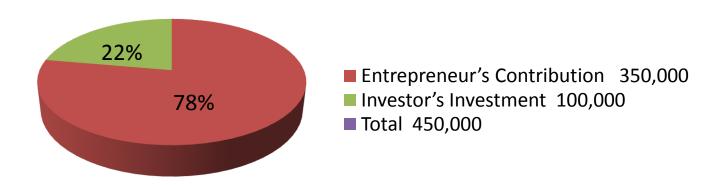

| Investment Breakdown    |          |          |        |
|-------------------------|----------|----------|--------|
| Particulars             | Existing | Proposed | Total  |
| Sheet (300KG X 70)      | 21,000   | 35,000   | 56000  |
| Steel Almirah (3x15000) | 45,000   |          | 45000  |
| Trunk                   | 5,000    |          | 5000   |
| Folding machine         | 80,000   |          | 80000  |
| Welding machine         | 20,000   |          | 20000  |
| Color Machine           | 15,000   |          | 15000  |
| Angle Bar(500kg x 45)   |          |          | 27500  |
| Skomar bar,Zed bar      |          | 37,500   | 37500  |
|                         | 186,000  | 100,000  | 286000 |