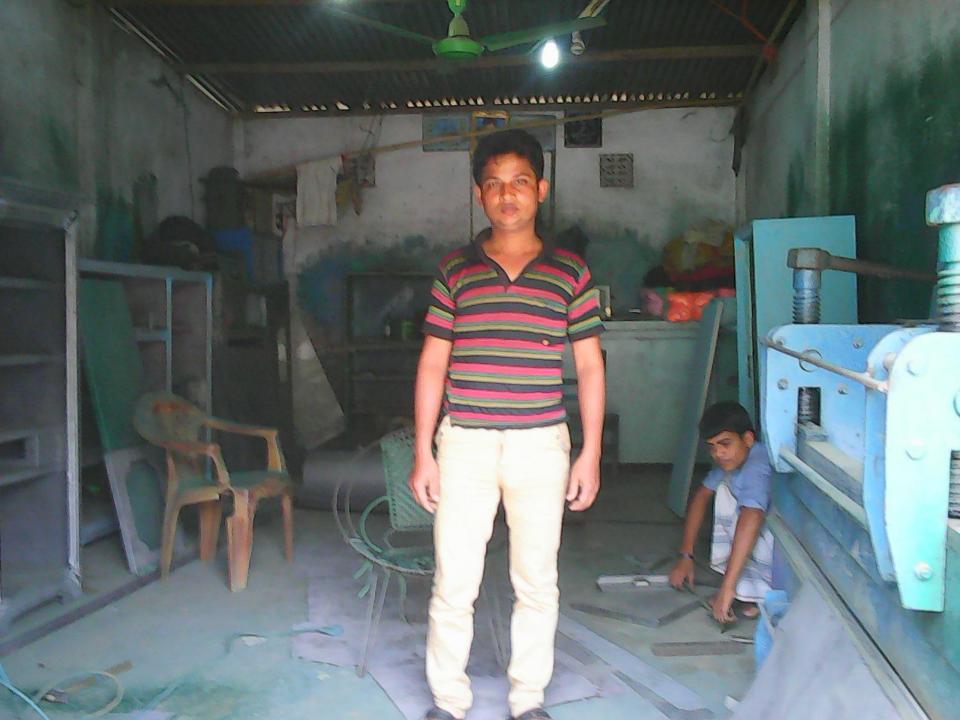

| Proposed Nobin Udyokta Business Info              |     |                                                                                                                                                                                                                                                                                                                                                                                                                     |
|---------------------------------------------------|-----|---------------------------------------------------------------------------------------------------------------------------------------------------------------------------------------------------------------------------------------------------------------------------------------------------------------------------------------------------------------------------------------------------------------------|
| Business Name                                     | :   | NURUL STEEL FURNITURE                                                                                                                                                                                                                                                                                                                                                                                               |
| Location                                          | :   | Nagorpur, Tangail                                                                                                                                                                                                                                                                                                                                                                                                   |
| Total Investment in BDT                           | ••  | BDT 2,86,000                                                                                                                                                                                                                                                                                                                                                                                                        |
| Financing                                         | ••  | Self BDT 1,86,000 (from existing business) 65% Required Investment BDT 1,00,000(as equity) 35%                                                                                                                                                                                                                                                                                                                      |
| Present salary/drawings from business (estimates) | :   | BDT 5,000                                                                                                                                                                                                                                                                                                                                                                                                           |
| Proposed Salary                                   | • • | BDT 5,000                                                                                                                                                                                                                                                                                                                                                                                                           |
| Size of shop                                      | :   | 12 ft x 10 ft= 240 square ft                                                                                                                                                                                                                                                                                                                                                                                        |
| Security of the shop                              | :   | BDT 20,000                                                                                                                                                                                                                                                                                                                                                                                                          |
| Implementation                                    | :   | <ul> <li>The business is planned to be scaled up by investment in existing goods like Steel Furniture.</li> <li>Average 35% gain on sales</li> <li>The business is operating by entrepreneur. Existing 03 employee.</li> <li>One will be appointed after getting equity fund.</li> <li>The shop is rented.</li> <li>Collects goods from Nagorpur &amp; Tangail</li> <li>Agreed grace period is 3 months.</li> </ul> |