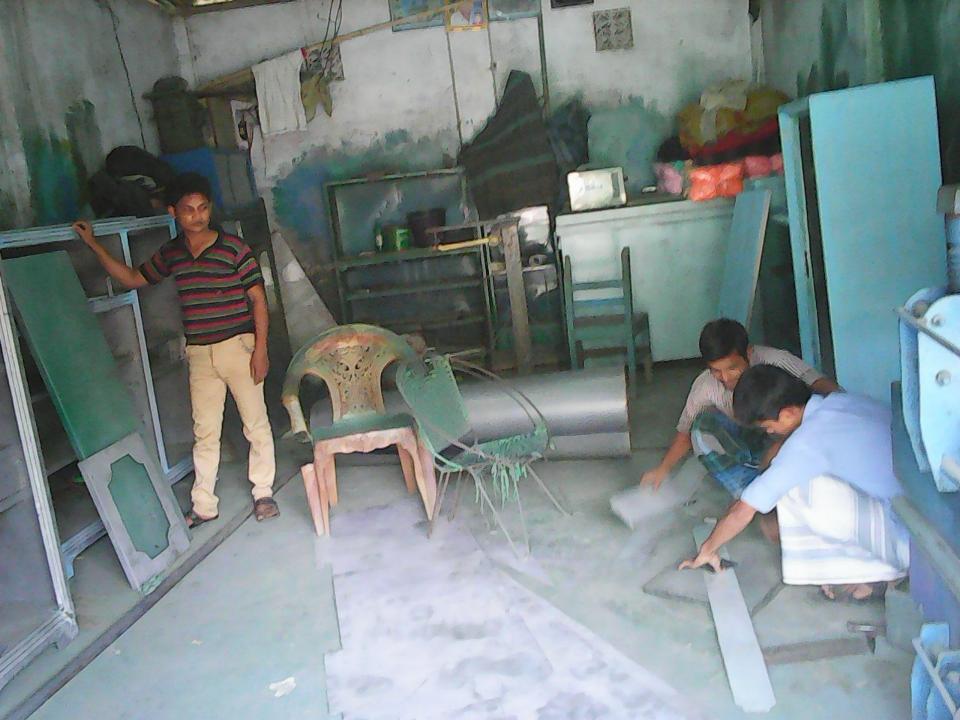

| Proposed Nobin Udyokta Business Info              |     |                                                                                                                                                                                                                                                                                                                                                                                                                     |
|---------------------------------------------------|-----|---------------------------------------------------------------------------------------------------------------------------------------------------------------------------------------------------------------------------------------------------------------------------------------------------------------------------------------------------------------------------------------------------------------------|
| Business Name                                     | :   | NURUL STEEL FURNITURE                                                                                                                                                                                                                                                                                                                                                                                               |
| Location                                          | :   | Nagorpur, Tangail                                                                                                                                                                                                                                                                                                                                                                                                   |
| Total Investment in BDT                           | ••  | BDT 2,86,000                                                                                                                                                                                                                                                                                                                                                                                                        |
| Financing                                         | ••  | Self BDT 1,86,000 (from existing business) 65% Required Investment BDT 1,00,000(as equity) 35%                                                                                                                                                                                                                                                                                                                      |
| Present salary/drawings from business (estimates) | :   | BDT 5,000                                                                                                                                                                                                                                                                                                                                                                                                           |
| Proposed Salary                                   | • • | BDT 5,000                                                                                                                                                                                                                                                                                                                                                                                                           |
| Size of shop                                      | :   | 12 ft x 10 ft= 240 square ft                                                                                                                                                                                                                                                                                                                                                                                        |
| Security of the shop                              | :   | BDT 20,000                                                                                                                                                                                                                                                                                                                                                                                                          |
| Implementation                                    | :   | <ul> <li>The business is planned to be scaled up by investment in existing goods like Steel Furniture.</li> <li>Average 35% gain on sales</li> <li>The business is operating by entrepreneur. Existing 03 employee.</li> <li>One will be appointed after getting equity fund.</li> <li>The shop is rented.</li> <li>Collects goods from Nagorpur &amp; Tangail</li> <li>Agreed grace period is 3 months.</li> </ul> |