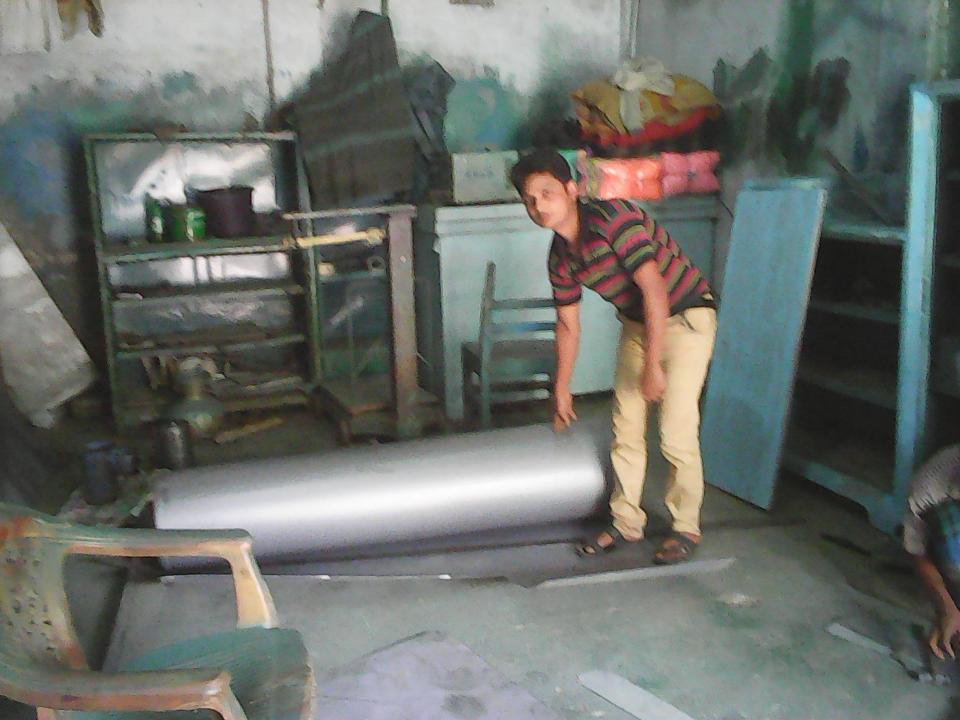

| Proposed Nobin Udyokta Business Info              |     |                                                                                                                                                                                                                                                                                                                                                                                                                     |
|---------------------------------------------------|-----|---------------------------------------------------------------------------------------------------------------------------------------------------------------------------------------------------------------------------------------------------------------------------------------------------------------------------------------------------------------------------------------------------------------------|
| Business Name                                     | :   | NURUL STEEL FURNITURE                                                                                                                                                                                                                                                                                                                                                                                               |
| Location                                          | :   | Nagorpur, Tangail                                                                                                                                                                                                                                                                                                                                                                                                   |
| Total Investment in BDT                           | ••  | BDT 2,86,000                                                                                                                                                                                                                                                                                                                                                                                                        |
| Financing                                         | ••  | Self BDT 1,86,000 (from existing business) 65% Required Investment BDT 1,00,000(as equity) 35%                                                                                                                                                                                                                                                                                                                      |
| Present salary/drawings from business (estimates) | :   | BDT 5,000                                                                                                                                                                                                                                                                                                                                                                                                           |
| Proposed Salary                                   | • • | BDT 5,000                                                                                                                                                                                                                                                                                                                                                                                                           |
| Size of shop                                      | :   | 12 ft x 10 ft= 240 square ft                                                                                                                                                                                                                                                                                                                                                                                        |
| Security of the shop                              | :   | BDT 20,000                                                                                                                                                                                                                                                                                                                                                                                                          |
| Implementation                                    | :   | <ul> <li>The business is planned to be scaled up by investment in existing goods like Steel Furniture.</li> <li>Average 35% gain on sales</li> <li>The business is operating by entrepreneur. Existing 03 employee.</li> <li>One will be appointed after getting equity fund.</li> <li>The shop is rented.</li> <li>Collects goods from Nagorpur &amp; Tangail</li> <li>Agreed grace period is 3 months.</li> </ul> |

# Strength

Employment: Self: 01 Family:0 Others:01

Experience & Skill: 16 Years

Quality goods & services;

Skill and experience;