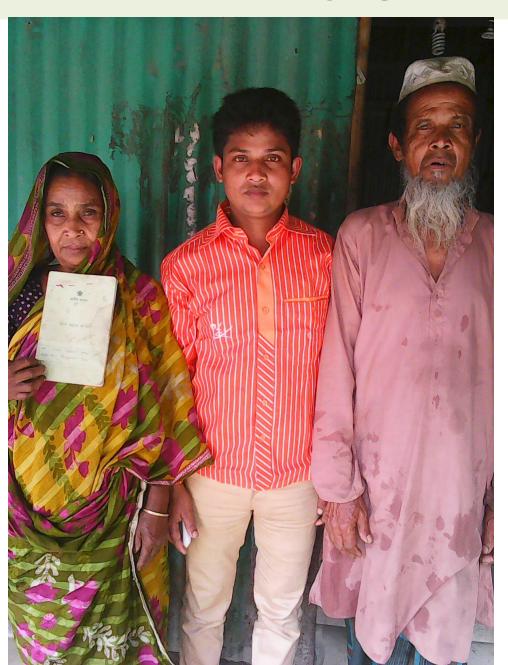

শ

জন্ম ও মৃত্যু নিবন্ধকের কার্যালয় বেকড়া আটগ্রাম ইউনিয়ন পরিষদ

নাগরপুর, টাঙ্গাইল

জন্ম সনদ

[বিধি- ৯, জন্ম ও মৃত্যু নিবন্ধন (ইউনিয়ন পরিষদ) বিধিমালা, ২০০৬] (জন্ম নিবন্ধন বহি হইতে উদ্ধৃত)

নিবধন বহি নং 8

নিবদ্ধনের তারিখ: ১৫-১২-২০১৩

সনদ ইসার তারিখ: ১৫-১২-২০১৩

(ইউজিজমনি ফরম-৩)

कम्म निरुक्त नम्प्रतः 🌖 🔊 🔊 🐼 🔊 🔰 प 🔊 🔰 प ७ ५ ० ५ ० ० ० ० ० ० ०

নাম: নুরুল ইসলাম

ক্তন্ম তারিখ: ০১-০৬-১৯৯৫ প্রহেলা জুন উনিশ শত পঁচানব্বই

ঞ্জন স্থান: বারাপুষা-ডাকঘর-বেকড়া, উপজেলা-নাগরপুর,জেলা-টাঙ্গাইল।

পিতার নাম: মোঃ জনাব আলী

काठीरा ाः वाश्नारमणी

মাভার নাম: রয়ফা বেগম

काठीऱ्डा: वाःलारमणो

স্থায়ী ঠিকানা: গ্রাম-ভালকুটিয়া-ডাকঘর-বেকড়া, উপজেলা-নাগরপুর,জেলা-টাঙ্গাইল।

(প্রস্তুতকারীর স্বাক্ষর ও নামসহ সীল)



অধ্য bid অপ্ৰ বাজিব লয় সাল, প্ৰবৃতী সাক্ত আৰু হ'বা কৈ ভাৱ বেশ হয় আৰু হাৱ কৰিব

# **FAMILY PICTURE**