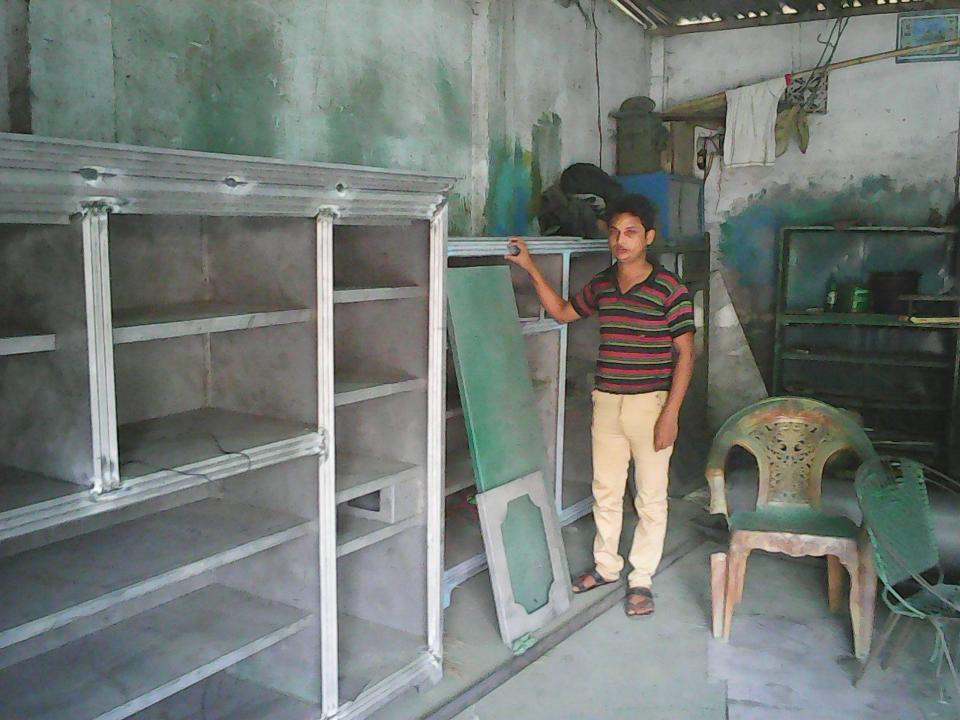

| Proposed Nobin Udyokta Business Info              |     |                                                                                                                                                                                                                                                                                                                                                                                                                     |
|---------------------------------------------------|-----|---------------------------------------------------------------------------------------------------------------------------------------------------------------------------------------------------------------------------------------------------------------------------------------------------------------------------------------------------------------------------------------------------------------------|
| Business Name                                     | :   | NURUL STEEL FURNITURE                                                                                                                                                                                                                                                                                                                                                                                               |
| Location                                          | :   | Nagorpur, Tangail                                                                                                                                                                                                                                                                                                                                                                                                   |
| Total Investment in BDT                           | ••  | BDT 2,86,000                                                                                                                                                                                                                                                                                                                                                                                                        |
| Financing                                         | ••  | Self BDT 1,86,000 (from existing business) 65% Required Investment BDT 1,00,000(as equity) 35%                                                                                                                                                                                                                                                                                                                      |
| Present salary/drawings from business (estimates) | :   | BDT 5,000                                                                                                                                                                                                                                                                                                                                                                                                           |
| Proposed Salary                                   | • • | BDT 5,000                                                                                                                                                                                                                                                                                                                                                                                                           |
| Size of shop                                      | :   | 12 ft x 10 ft= 240 square ft                                                                                                                                                                                                                                                                                                                                                                                        |
| Security of the shop                              | :   | BDT 20,000                                                                                                                                                                                                                                                                                                                                                                                                          |
| Implementation                                    | :   | <ul> <li>The business is planned to be scaled up by investment in existing goods like Steel Furniture.</li> <li>Average 35% gain on sales</li> <li>The business is operating by entrepreneur. Existing 03 employee.</li> <li>One will be appointed after getting equity fund.</li> <li>The shop is rented.</li> <li>Collects goods from Nagorpur &amp; Tangail</li> <li>Agreed grace period is 3 months.</li> </ul> |