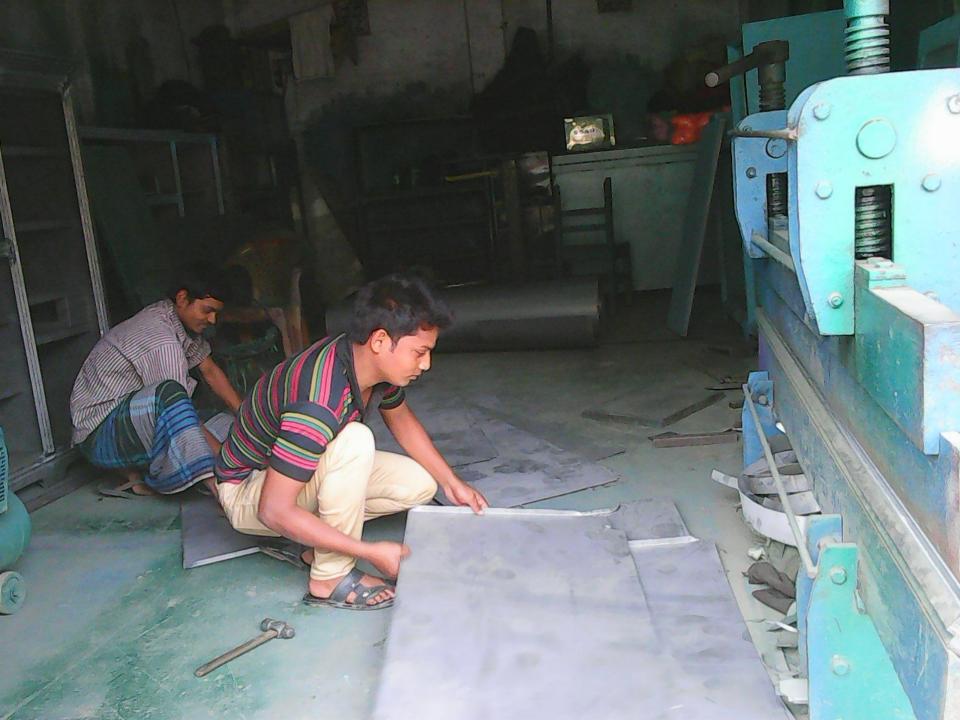

| Proposed Nobin Udyokta Business Info              |     |                                                                                                                                                                                                                                                                                                                                                                                                                     |
|---------------------------------------------------|-----|---------------------------------------------------------------------------------------------------------------------------------------------------------------------------------------------------------------------------------------------------------------------------------------------------------------------------------------------------------------------------------------------------------------------|
| Business Name                                     | :   | NURUL STEEL FURNITURE                                                                                                                                                                                                                                                                                                                                                                                               |
| Location                                          | :   | Nagorpur, Tangail                                                                                                                                                                                                                                                                                                                                                                                                   |
| Total Investment in BDT                           | ••  | BDT 2,86,000                                                                                                                                                                                                                                                                                                                                                                                                        |
| Financing                                         | ••  | Self BDT 1,86,000 (from existing business) 65% Required Investment BDT 1,00,000(as equity) 35%                                                                                                                                                                                                                                                                                                                      |
| Present salary/drawings from business (estimates) | :   | BDT 5,000                                                                                                                                                                                                                                                                                                                                                                                                           |
| Proposed Salary                                   | • • | BDT 5,000                                                                                                                                                                                                                                                                                                                                                                                                           |
| Size of shop                                      | :   | 12 ft x 10 ft= 240 square ft                                                                                                                                                                                                                                                                                                                                                                                        |
| Security of the shop                              | :   | BDT 20,000                                                                                                                                                                                                                                                                                                                                                                                                          |
| Implementation                                    | :   | <ul> <li>The business is planned to be scaled up by investment in existing goods like Steel Furniture.</li> <li>Average 35% gain on sales</li> <li>The business is operating by entrepreneur. Existing 03 employee.</li> <li>One will be appointed after getting equity fund.</li> <li>The shop is rented.</li> <li>Collects goods from Nagorpur &amp; Tangail</li> <li>Agreed grace period is 3 months.</li> </ul> |

| Investment Breakdown    |          |          |        |
|-------------------------|----------|----------|--------|
| Particulars             | Existing | Proposed | Total  |
| Sheet (300KG X 70)      | 21,000   | 35,000   | 56000  |
| Steel Almirah (3x15000) | 45,000   |          | 45000  |
| Trunk                   | 5,000    |          | 5000   |
| Folding machine         | 80,000   |          | 80000  |
| Welding machine         | 20,000   |          | 20000  |
| Color Machine           | 15,000   |          | 15000  |
| Angle Bar(500kg x 45)   |          |          | 27500  |
| Skomar bar,Zed bar      |          | 37,500   | 37500  |
|                         | 186,000  | 100,000  | 286000 |