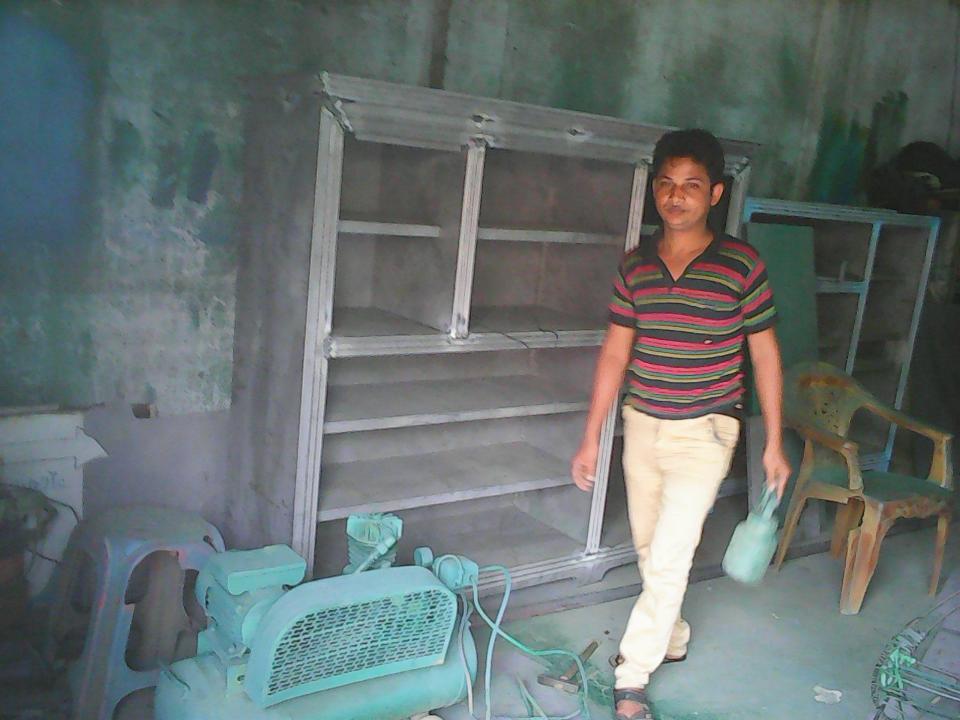

| Proposed Nobin Udyokta Business Info              |     |                                                                                                                                                                                                                                                                                                                                                                                                                     |
|---------------------------------------------------|-----|---------------------------------------------------------------------------------------------------------------------------------------------------------------------------------------------------------------------------------------------------------------------------------------------------------------------------------------------------------------------------------------------------------------------|
| Business Name                                     | :   | NURUL STEEL FURNITURE                                                                                                                                                                                                                                                                                                                                                                                               |
| Location                                          | :   | Nagorpur, Tangail                                                                                                                                                                                                                                                                                                                                                                                                   |
| Total Investment in BDT                           | ••  | BDT 2,86,000                                                                                                                                                                                                                                                                                                                                                                                                        |
| Financing                                         | ••  | Self BDT 1,86,000 (from existing business) 65% Required Investment BDT 1,00,000(as equity) 35%                                                                                                                                                                                                                                                                                                                      |
| Present salary/drawings from business (estimates) | :   | BDT 5,000                                                                                                                                                                                                                                                                                                                                                                                                           |
| Proposed Salary                                   | • • | BDT 5,000                                                                                                                                                                                                                                                                                                                                                                                                           |
| Size of shop                                      | :   | 12 ft x 10 ft= 240 square ft                                                                                                                                                                                                                                                                                                                                                                                        |
| Security of the shop                              | :   | BDT 20,000                                                                                                                                                                                                                                                                                                                                                                                                          |
| Implementation                                    | :   | <ul> <li>The business is planned to be scaled up by investment in existing goods like Steel Furniture.</li> <li>Average 35% gain on sales</li> <li>The business is operating by entrepreneur. Existing 03 employee.</li> <li>One will be appointed after getting equity fund.</li> <li>The shop is rented.</li> <li>Collects goods from Nagorpur &amp; Tangail</li> <li>Agreed grace period is 3 months.</li> </ul> |

# Strength

Employment: Self: 01 Family:0 Others:01

Experience & Skill: 16 Years

Quality goods & services;

Skill and experience;