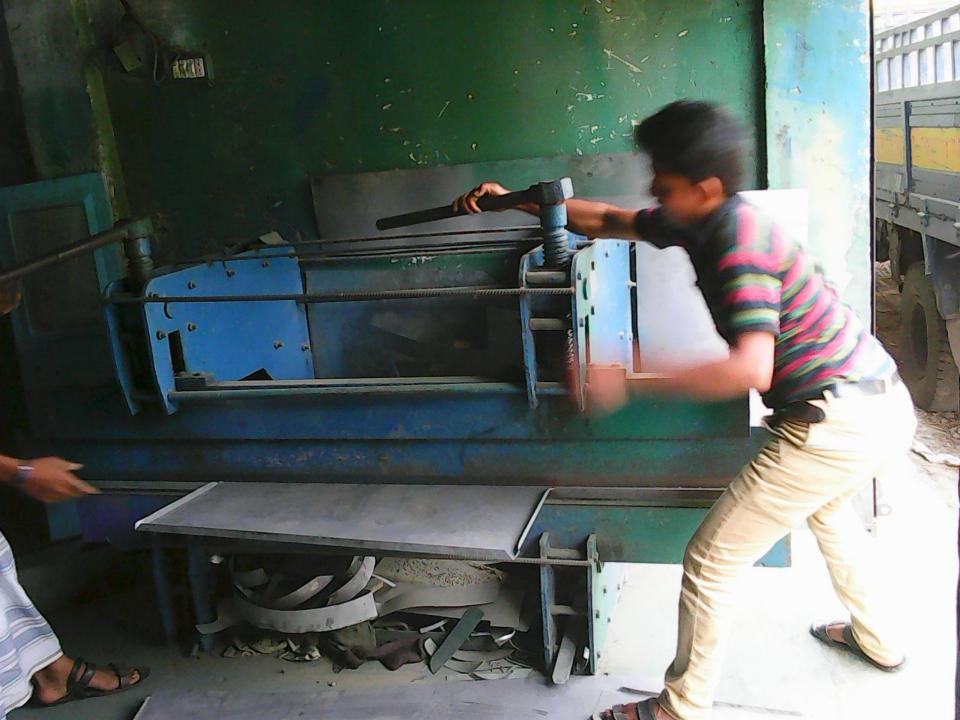

| Proposed Nobin Udyokta Business Info              |     |                                                                                                                                                                                                                                                                                                                                                                                                                     |
|---------------------------------------------------|-----|---------------------------------------------------------------------------------------------------------------------------------------------------------------------------------------------------------------------------------------------------------------------------------------------------------------------------------------------------------------------------------------------------------------------|
| Business Name                                     | :   | NURUL STEEL FURNITURE                                                                                                                                                                                                                                                                                                                                                                                               |
| Location                                          | :   | Nagorpur, Tangail                                                                                                                                                                                                                                                                                                                                                                                                   |
| Total Investment in BDT                           | ••  | BDT 2,86,000                                                                                                                                                                                                                                                                                                                                                                                                        |
| Financing                                         | ••  | Self BDT 1,86,000 (from existing business) 65% Required Investment BDT 1,00,000(as equity) 35%                                                                                                                                                                                                                                                                                                                      |
| Present salary/drawings from business (estimates) | :   | BDT 5,000                                                                                                                                                                                                                                                                                                                                                                                                           |
| Proposed Salary                                   | • • | BDT 5,000                                                                                                                                                                                                                                                                                                                                                                                                           |
| Size of shop                                      | :   | 12 ft x 10 ft= 240 square ft                                                                                                                                                                                                                                                                                                                                                                                        |
| Security of the shop                              | :   | BDT 20,000                                                                                                                                                                                                                                                                                                                                                                                                          |
| Implementation                                    | :   | <ul> <li>The business is planned to be scaled up by investment in existing goods like Steel Furniture.</li> <li>Average 35% gain on sales</li> <li>The business is operating by entrepreneur. Existing 03 employee.</li> <li>One will be appointed after getting equity fund.</li> <li>The shop is rented.</li> <li>Collects goods from Nagorpur &amp; Tangail</li> <li>Agreed grace period is 3 months.</li> </ul> |