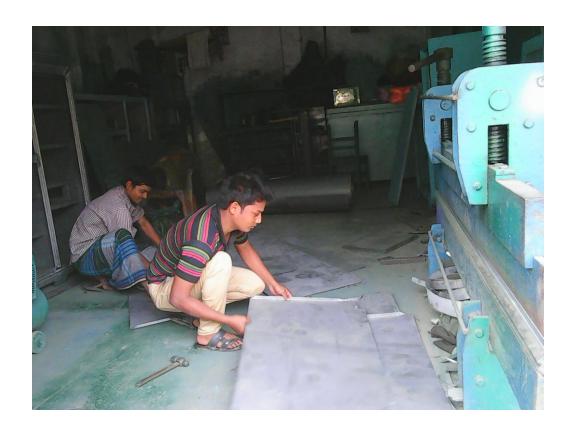

| Proposed Nobin Udyokta Business Info              |     |                                                                                                                                                                                                                                                                                                                                                                                                                     |
|---------------------------------------------------|-----|---------------------------------------------------------------------------------------------------------------------------------------------------------------------------------------------------------------------------------------------------------------------------------------------------------------------------------------------------------------------------------------------------------------------|
| Business Name                                     | :   | NURUL STEEL FURNITURE                                                                                                                                                                                                                                                                                                                                                                                               |
| Location                                          | :   | Nagorpur, Tangail                                                                                                                                                                                                                                                                                                                                                                                                   |
| Total Investment in BDT                           | ••  | BDT 2,86,000                                                                                                                                                                                                                                                                                                                                                                                                        |
| Financing                                         | ••  | Self BDT 1,86,000 (from existing business) 65% Required Investment BDT 1,00,000(as equity) 35%                                                                                                                                                                                                                                                                                                                      |
| Present salary/drawings from business (estimates) | :   | BDT 5,000                                                                                                                                                                                                                                                                                                                                                                                                           |
| Proposed Salary                                   | • • | BDT 5,000                                                                                                                                                                                                                                                                                                                                                                                                           |
| Size of shop                                      | :   | 12 ft x 10 ft= 240 square ft                                                                                                                                                                                                                                                                                                                                                                                        |
| Security of the shop                              | :   | BDT 20,000                                                                                                                                                                                                                                                                                                                                                                                                          |
| Implementation                                    | :   | <ul> <li>The business is planned to be scaled up by investment in existing goods like Steel Furniture.</li> <li>Average 35% gain on sales</li> <li>The business is operating by entrepreneur. Existing 03 employee.</li> <li>One will be appointed after getting equity fund.</li> <li>The shop is rented.</li> <li>Collects goods from Nagorpur &amp; Tangail</li> <li>Agreed grace period is 3 months.</li> </ul> |

| Investment Breakdown    |          |          |        |
|-------------------------|----------|----------|--------|
| Particulars             | Existing | Proposed | Total  |
| Sheet (300KG X 70)      | 21,000   | 35,000   | 56000  |
| Steel Almirah (3x15000) | 45,000   |          | 45000  |
| Trunk                   | 5,000    |          | 5000   |
| Folding machine         | 80,000   |          | 80000  |
| Welding machine         | 20,000   |          | 20000  |
| Color Machine           | 15,000   |          | 15000  |
| Angle Bar(500kg x 45)   |          |          | 27500  |
| Skomar bar,Zed bar      |          | 37,500   | 37500  |
|                         | 186,000  | 100,000  | 286000 |