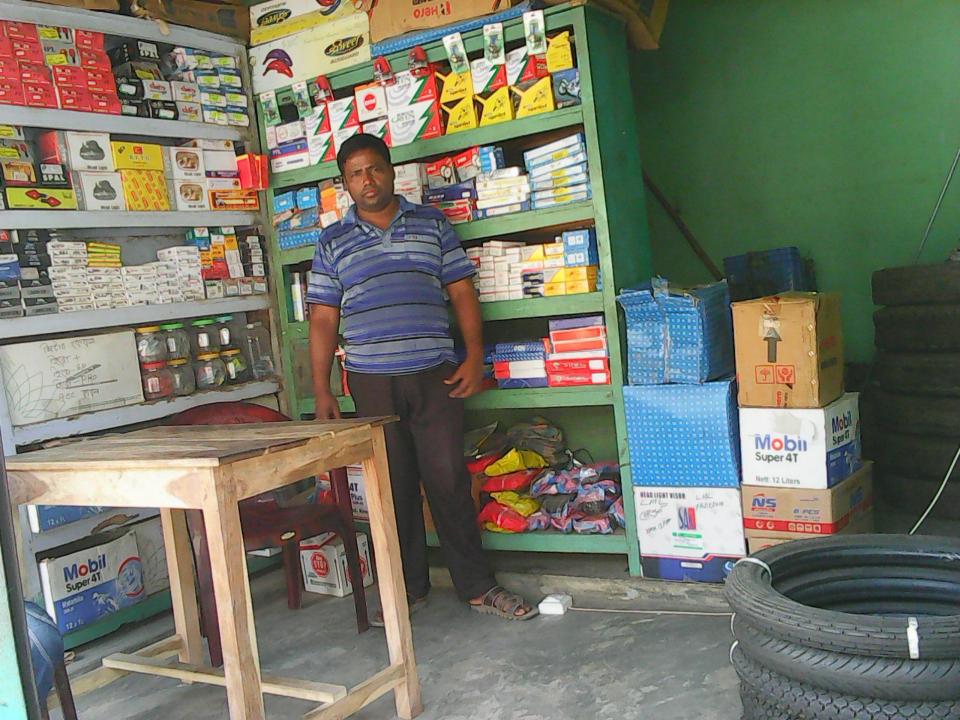

# Pictures

প্রথম পক্ষ/ দোকান মালিক ঃ পীমূৰ সাহা পিতা- মৃতঃ গৌরি শংকর সাহা, গ্রাম ঃ দুয়াজানী, পোঃ নাগ্রপুর, উপজেলা ঃ

দ্বিতীয় পক্ষ / ভাড়াচিয়া ঃ মোঃ ছাইদূর রহমান, পিতা- মৃত: খোয়াজ উদ্দিন, থাম ঃ ঘিওরকোল, পোঃ নাগরপুর, উপজেং