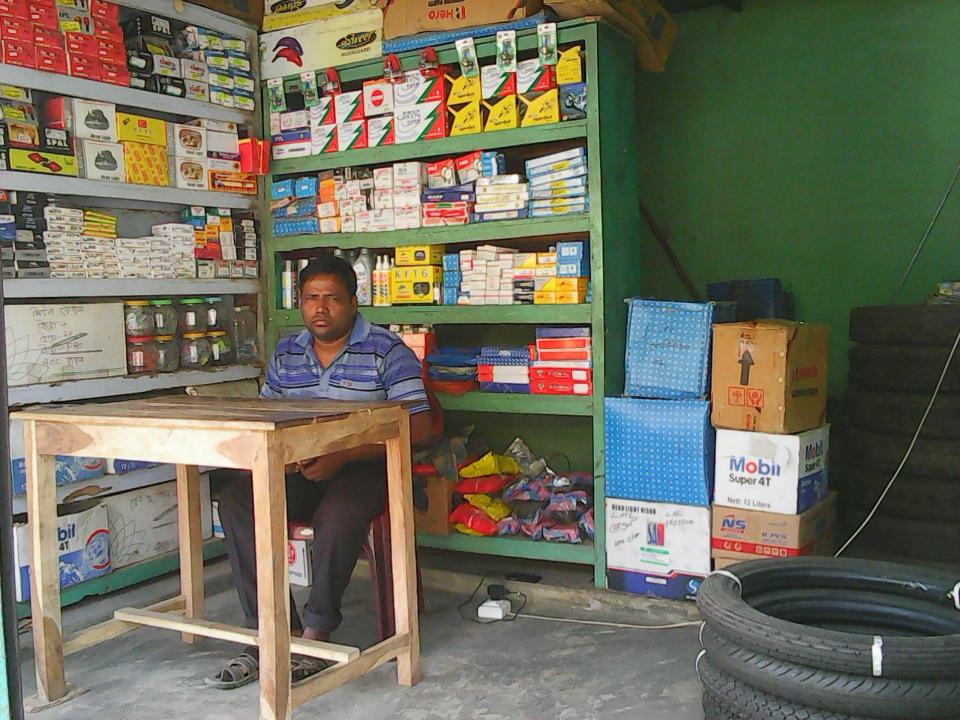

# Pictures

প্রথম পক্ষ/ দোকান মালিক ঃ পীমূৰ সাহা পিতা- মৃতঃ গৌরি শংকর সাহা, গ্রাম ঃ দুয়াজানী, পোঃ নাগ্রপুর, উপজেলা ঃ

দ্বিতীয় পক্ষ / ভাড়াচিয়া ঃ মোঃ ছাইদূর রহমান, পিতা- মৃত: খোয়াজ উদ্দিন, থাম ঃ ঘিওরকোল, পোঃ নাগরপুর, উপজেং