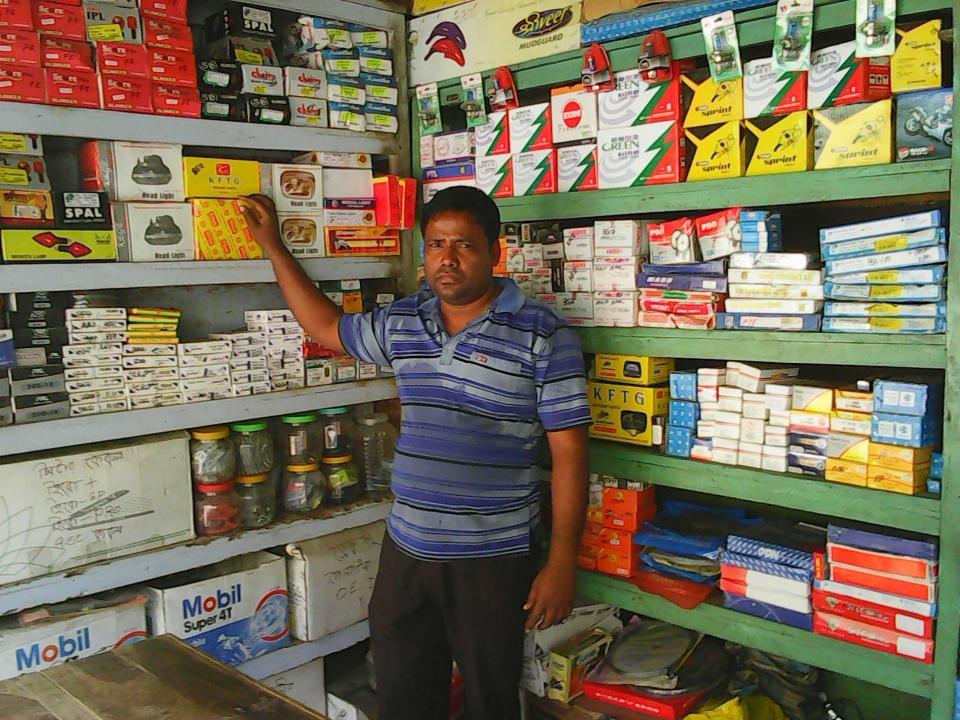

# Pictures

প্রথম পক্ষ/ দোকান মালিক ঃ পীমূৰ সাহা পিতা- মৃতঃ গৌরি শংকর সাহা, গ্রাম ঃ দুয়াজানী, পোঃ নাগ্রপুর, উপজেলা ঃ

দ্বিতীয় পক্ষ / ভাড়াচিয়া ঃ মোঃ ছাইদূর রহমান, পিতা- মৃত: খোয়াজ উদ্দিন, থাম ঃ ঘিওরকোল, পোঃ নাগরপুর, উপজেং