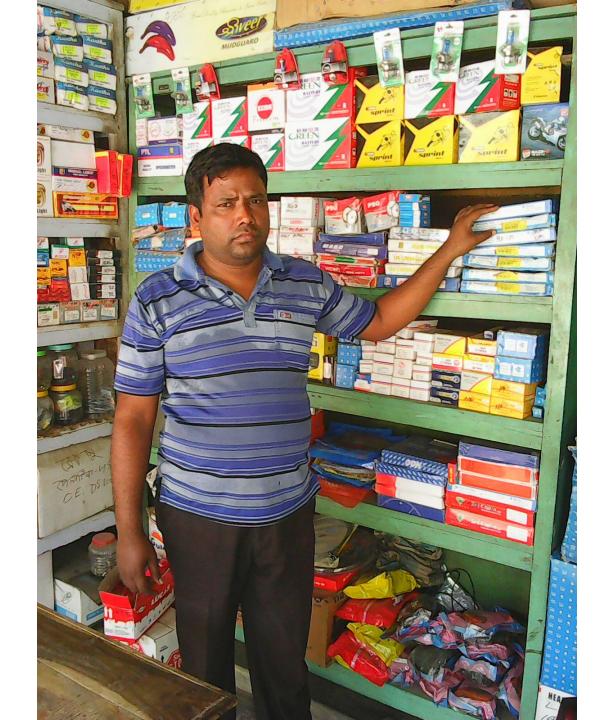

# Pictures

প্রথম পক্ষ/ দোকান মালিক ঃ পীমূৰ সাহা পিতা- মৃতঃ গৌরি শংকর সাহা, গ্রাম ঃ দুয়াজানী, পোঃ নাগ্রপুর, উপজেলা ঃ

দ্বিতীয় পক্ষ / ভাড়াচিয়া ঃ মোঃ ছাইদূর রহমান, পিতা- মৃত: খোয়াজ উদ্দিন, থাম ঃ ঘিওরকোল, পোঃ নাগরপুর, উপজেং