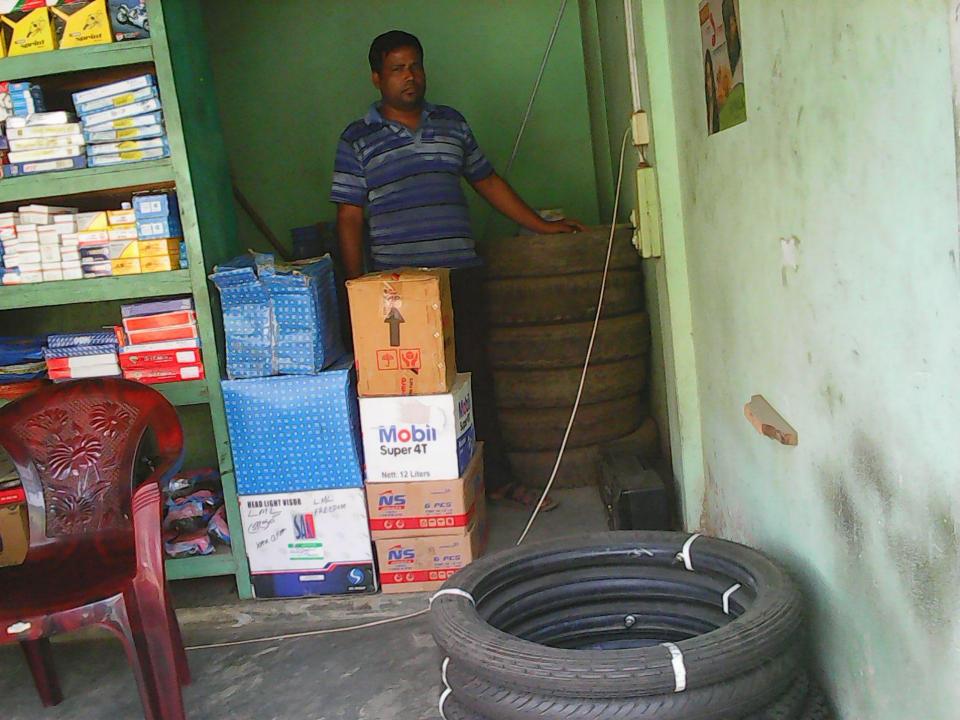

# Pictures

প্রথম পক্ষ/ দোকান মালিক ঃ পীমূৰ সাহা পিতা- মৃতঃ গৌরি শংকর সাহা, গ্রাম ঃ দুয়াজানী, পোঃ নাগ্রপুর, উপজেলা ঃ

দ্বিতীয় পক্ষ / ভাড়াচিয়া ঃ মোঃ ছাইদূর রহমান, পিতা- মৃত: খোয়াজ উদ্দিন, থাম ঃ ঘিওরকোল, পোঃ নাগরপুর, উপজেং