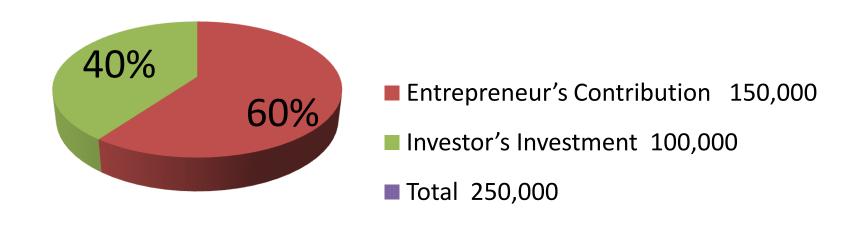

| Investment Breakdown                            |          |          |                       |  |  |
|-------------------------------------------------|----------|----------|-----------------------|--|--|
| Particulars Particulars Particulars Particulars | Existing | Proposed | <b>Proposed Total</b> |  |  |
| Battery (22 x 542)                              | 11,924   | 11,600   | 23,524                |  |  |
| Tire (8 x 2750)                                 | 12,000   | 5,000    | 17,000                |  |  |
| Penium, Mart guard, Miter, Head light           | 46,076   | 25,000   | 71,076                |  |  |
| Break show, Tube, Cable, Spray                  | 35,000   | 14,000   | 49,000                |  |  |
| Bearing, Glass, Mobil etc                       | 45,000   | 10,000   | 55,000                |  |  |
| Mobil (8 x 4300)                                | 0        | 34,400   | 34,400                |  |  |
| Total                                           | 150,000  | 100,000  | 250,000               |  |  |