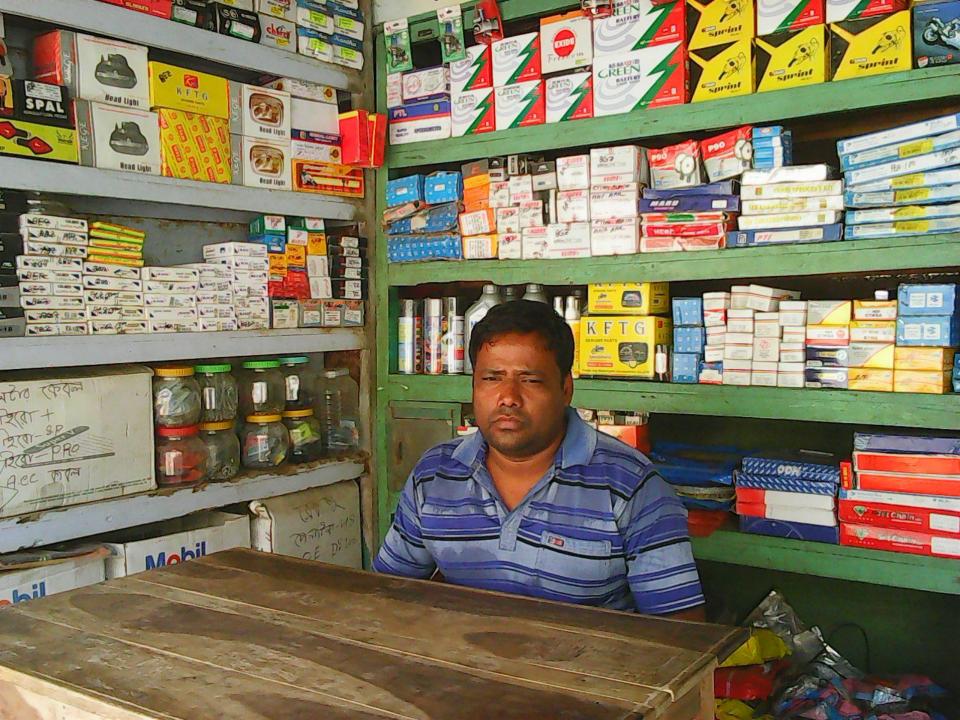

# Pictures

প্রথম পক্ষ/ দোকান মালিক ঃ পীমূৰ সাহা পিতা- মৃতঃ গৌরি শংকর সাহা, গ্রাম ঃ দুয়াজানী, পোঃ নাগ্রপুর, উপজেলা ঃ

দ্বিতীয় পক্ষ / ভাড়াচিয়া ঃ মোঃ ছাইদূর রহমান, পিতা- মৃত: খোয়াজ উদ্দিন, থাম ঃ ঘিওরকোল, পোঃ নাগরপুর, উপজেং