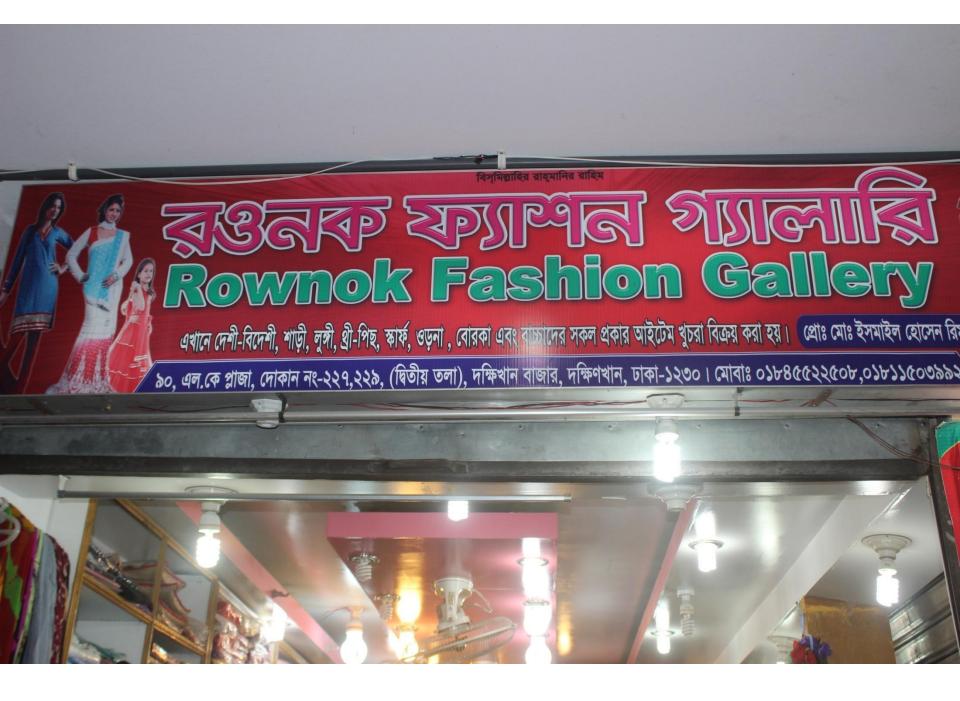

#### Proposed NU Business Name: ROWNOK FASHION GALLERY

Project identification and prepared by: Md. Abu Bakkar Siddique, Dakshinkhan Unit, Dhaka Project verified by: MD. Rofiqul Islam

Grameen Shakti Samajik Byabosha Ltd.

| Proposed Nobin Udyokta Business Info                 |   |                                                                                                                                                                                                                                                                                                                                                 |  |  |
|------------------------------------------------------|---|-------------------------------------------------------------------------------------------------------------------------------------------------------------------------------------------------------------------------------------------------------------------------------------------------------------------------------------------------|--|--|
| Business Name                                        | : | ROWNOK FASHION GALLERY                                                                                                                                                                                                                                                                                                                          |  |  |
| Location                                             | : | Issapura Bazar, Rupgonj, Narayangonj                                                                                                                                                                                                                                                                                                            |  |  |
| Total Investment in BDT                              | : | BDT 520,000/-                                                                                                                                                                                                                                                                                                                                   |  |  |
| Financing                                            | : | Self BDT 3,20,000/- (from existing business) 62%<br>Required Investment BDT 2,00,000/- (as equity) 38%                                                                                                                                                                                                                                          |  |  |
| Present salary/drawings<br>from business (estimates) | : | BDT 5,000                                                                                                                                                                                                                                                                                                                                       |  |  |
| Proposed Salary                                      | : | BDT 5,000                                                                                                                                                                                                                                                                                                                                       |  |  |
| Size of shop                                         | : | 16.5 ft x 12 ft= 198 square ft                                                                                                                                                                                                                                                                                                                  |  |  |
| Security of the shop                                 | : | BDT 500,000                                                                                                                                                                                                                                                                                                                                     |  |  |
| Implementation                                       | : | <ul> <li>All kinds of ladies Shirt, Three piece, burqa, long cloth, print cloth, block print cloth (boutique selling here.</li> <li>Average 20% gain on sales.</li> <li>The business is operating by entrepreneur. Existing One employee.</li> <li>Collects goods from Gaochiya, Islampur.</li> <li>Agreed grace period is 3 months.</li> </ul> |  |  |