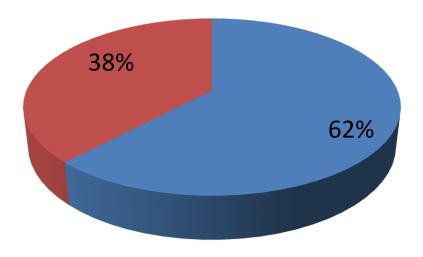

| Proposed Nobin Udyokta Business Info                 |   |                                                                                                                                                                                                                                                                                                                                                 |  |  |
|------------------------------------------------------|---|-------------------------------------------------------------------------------------------------------------------------------------------------------------------------------------------------------------------------------------------------------------------------------------------------------------------------------------------------|--|--|
| Business Name                                        | : | ROWNOK FASHION GALLERY                                                                                                                                                                                                                                                                                                                          |  |  |
| Location                                             | : | Issapura Bazar, Rupgonj, Narayangonj                                                                                                                                                                                                                                                                                                            |  |  |
| Total Investment in BDT                              | : | BDT 520,000/-                                                                                                                                                                                                                                                                                                                                   |  |  |
| Financing                                            | : | Self BDT 3,20,000/- (from existing business) 62%<br>Required Investment BDT 2,00,000/- (as equity) 38%                                                                                                                                                                                                                                          |  |  |
| Present salary/drawings<br>from business (estimates) | : | BDT 5,000                                                                                                                                                                                                                                                                                                                                       |  |  |
| Proposed Salary                                      | : | BDT 5,000                                                                                                                                                                                                                                                                                                                                       |  |  |
| Size of shop                                         | : | 16.5 ft x 12 ft= 198 square ft                                                                                                                                                                                                                                                                                                                  |  |  |
| Security of the shop                                 | : | BDT 500,000                                                                                                                                                                                                                                                                                                                                     |  |  |
| Implementation                                       | : | <ul> <li>All kinds of ladies Shirt, Three piece, burqa, long cloth, print cloth, block print cloth (boutique selling here.</li> <li>Average 20% gain on sales.</li> <li>The business is operating by entrepreneur. Existing One employee.</li> <li>Collects goods from Gaochiya, Islampur.</li> <li>Agreed grace period is 3 months.</li> </ul> |  |  |