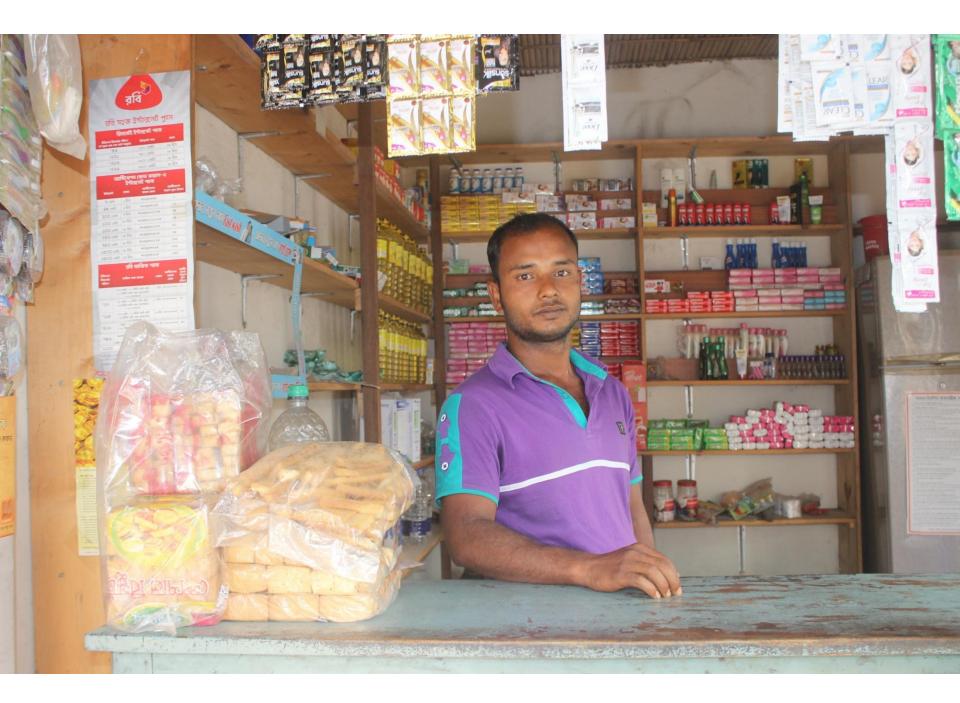

| Proposed Nobin Udyokta Business Info                 |   |                                                                                                                                                                                                                                                                                                                                                                                     |  |  |
|------------------------------------------------------|---|-------------------------------------------------------------------------------------------------------------------------------------------------------------------------------------------------------------------------------------------------------------------------------------------------------------------------------------------------------------------------------------|--|--|
| Business Name                                        | : | MAMUN GENERAL STORE                                                                                                                                                                                                                                                                                                                                                                 |  |  |
| Location                                             | : | Bagbed city market, Rupgonj, Nayangonj                                                                                                                                                                                                                                                                                                                                              |  |  |
| Total Investment in BDT                              | : | BDT 2,00,000/-                                                                                                                                                                                                                                                                                                                                                                      |  |  |
| Financing                                            | : | Self BDT 1,00,000/- (from existing business) 50%                                                                                                                                                                                                                                                                                                                                    |  |  |
|                                                      |   | Required Investment BDT 1,00,000/- (as equity) 50%                                                                                                                                                                                                                                                                                                                                  |  |  |
| Present salary/drawings<br>from business (estimates) | : | BDT 5,000                                                                                                                                                                                                                                                                                                                                                                           |  |  |
| Proposed Salary                                      | : | BDT 5,000                                                                                                                                                                                                                                                                                                                                                                           |  |  |
| Size of shop                                         | : | 10 ft x 12 ft= 120 square ft                                                                                                                                                                                                                                                                                                                                                        |  |  |
| Security of the shop                                 | : | -                                                                                                                                                                                                                                                                                                                                                                                   |  |  |
| Implementation                                       | : | <ul> <li>The business is planned to be scaled up by investment in existing goods like; Rice, Pulse, Soap, Soft drinks, Cosmetics etc.</li> <li>Average 10% gain on sales.</li> <li>The business is operating by entrepreneur. Existing no employee.</li> <li>The shop is rented.</li> <li>Collects goods from Issapura Bazaar.</li> <li>Agreed grace period is 3 months.</li> </ul> |  |  |