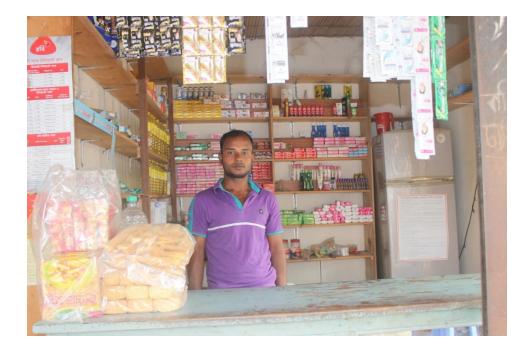

#### Proposed NU Business Name: MAMUN GENERAL STORE

Project identification and prepared by: Md. Abu Bakkar Siddique, Dakshinkhan Unit, Dhaka Project verified by: MD. Rofiqul Islam

Grameen Shakti Samajik Byabosha Ltd.

| Proposed Nobin Udyokta Business Info                 |   |                                                                                                                                                                                                                                                                                                                                                                                     |  |  |
|------------------------------------------------------|---|-------------------------------------------------------------------------------------------------------------------------------------------------------------------------------------------------------------------------------------------------------------------------------------------------------------------------------------------------------------------------------------|--|--|
| Business Name                                        | : | MAMUN GENERAL STORE                                                                                                                                                                                                                                                                                                                                                                 |  |  |
| Location                                             | : | Bagbed city market, Rupgonj, Nayangonj                                                                                                                                                                                                                                                                                                                                              |  |  |
| Total Investment in BDT                              | : | BDT 2,00,000/-                                                                                                                                                                                                                                                                                                                                                                      |  |  |
| Financing                                            | : | Self BDT 1,00,000/- (from existing business) 50%                                                                                                                                                                                                                                                                                                                                    |  |  |
|                                                      |   | Required Investment BDT 1,00,000/- (as equity) 50%                                                                                                                                                                                                                                                                                                                                  |  |  |
| Present salary/drawings<br>from business (estimates) | : | BDT 5,000                                                                                                                                                                                                                                                                                                                                                                           |  |  |
| Proposed Salary                                      | : | BDT 5,000                                                                                                                                                                                                                                                                                                                                                                           |  |  |
| Size of shop                                         | : | 10 ft x 12 ft= 120 square ft                                                                                                                                                                                                                                                                                                                                                        |  |  |
| Security of the shop                                 | : | -                                                                                                                                                                                                                                                                                                                                                                                   |  |  |
| Implementation                                       | : | <ul> <li>The business is planned to be scaled up by investment in existing goods like; Rice, Pulse, Soap, Soft drinks, Cosmetics etc.</li> <li>Average 10% gain on sales.</li> <li>The business is operating by entrepreneur. Existing no employee.</li> <li>The shop is rented.</li> <li>Collects goods from Issapura Bazaar.</li> <li>Agreed grace period is 3 months.</li> </ul> |  |  |