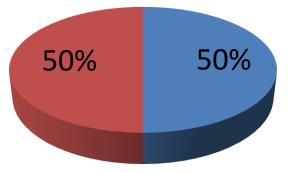

| Proposed Nobin Udyokta Business Info                 |   |                                                                                                                                                                                                                                                                                                                                                                                     |  |  |
|------------------------------------------------------|---|-------------------------------------------------------------------------------------------------------------------------------------------------------------------------------------------------------------------------------------------------------------------------------------------------------------------------------------------------------------------------------------|--|--|
| Business Name                                        | : | MAMUN GENERAL STORE                                                                                                                                                                                                                                                                                                                                                                 |  |  |
| Location                                             | : | Bagbed city market, Rupgonj, Nayangonj                                                                                                                                                                                                                                                                                                                                              |  |  |
| Total Investment in BDT                              | : | BDT 2,00,000/-                                                                                                                                                                                                                                                                                                                                                                      |  |  |
| Financing                                            | : | Self BDT 1,00,000/- (from existing business) 50%                                                                                                                                                                                                                                                                                                                                    |  |  |
|                                                      |   | Required Investment BDT 1,00,000/- (as equity) 50%                                                                                                                                                                                                                                                                                                                                  |  |  |
| Present salary/drawings<br>from business (estimates) | : | BDT 5,000                                                                                                                                                                                                                                                                                                                                                                           |  |  |
| Proposed Salary                                      | : | BDT 5,000                                                                                                                                                                                                                                                                                                                                                                           |  |  |
| Size of shop                                         | : | 10 ft x 12 ft= 120 square ft                                                                                                                                                                                                                                                                                                                                                        |  |  |
| Security of the shop                                 | : | -                                                                                                                                                                                                                                                                                                                                                                                   |  |  |
| Implementation                                       | : | <ul> <li>The business is planned to be scaled up by investment in existing goods like; Rice, Pulse, Soap, Soft drinks, Cosmetics etc.</li> <li>Average 10% gain on sales.</li> <li>The business is operating by entrepreneur. Existing no employee.</li> <li>The shop is rented.</li> <li>Collects goods from Issapura Bazaar.</li> <li>Agreed grace period is 3 months.</li> </ul> |  |  |