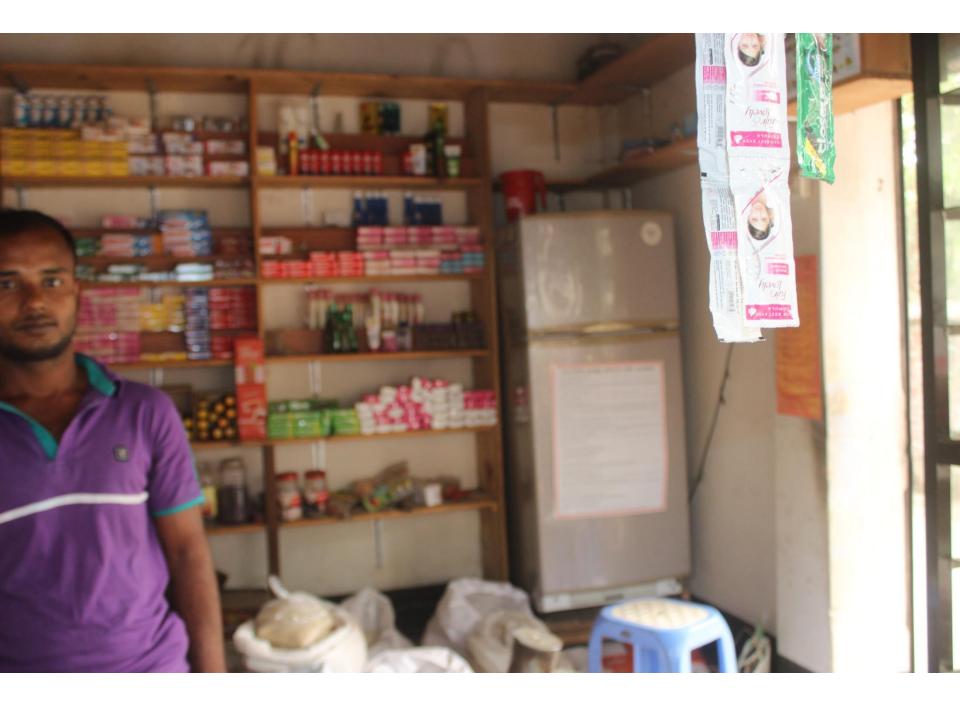

| Proposed Nobin Udyokta Business Info                 |   |                                                                                                                                                                                                                                                                                                                                                                                     |  |  |
|------------------------------------------------------|---|-------------------------------------------------------------------------------------------------------------------------------------------------------------------------------------------------------------------------------------------------------------------------------------------------------------------------------------------------------------------------------------|--|--|
| Business Name                                        | : | MAMUN GENERAL STORE                                                                                                                                                                                                                                                                                                                                                                 |  |  |
| Location                                             | : | Bagbed city market, Rupgonj, Nayangonj                                                                                                                                                                                                                                                                                                                                              |  |  |
| Total Investment in BDT                              | : | BDT 2,00,000/-                                                                                                                                                                                                                                                                                                                                                                      |  |  |
| Financing                                            | : | Self BDT 1,00,000/- (from existing business) 50%                                                                                                                                                                                                                                                                                                                                    |  |  |
|                                                      |   | Required Investment BDT 1,00,000/- (as equity) 50%                                                                                                                                                                                                                                                                                                                                  |  |  |
| Present salary/drawings<br>from business (estimates) | : | BDT 5,000                                                                                                                                                                                                                                                                                                                                                                           |  |  |
| Proposed Salary                                      | : | BDT 5,000                                                                                                                                                                                                                                                                                                                                                                           |  |  |
| Size of shop                                         | : | 10 ft x 12 ft= 120 square ft                                                                                                                                                                                                                                                                                                                                                        |  |  |
| Security of the shop                                 | : | -                                                                                                                                                                                                                                                                                                                                                                                   |  |  |
| Implementation                                       | : | <ul> <li>The business is planned to be scaled up by investment in existing goods like; Rice, Pulse, Soap, Soft drinks, Cosmetics etc.</li> <li>Average 10% gain on sales.</li> <li>The business is operating by entrepreneur. Existing no employee.</li> <li>The shop is rented.</li> <li>Collects goods from Issapura Bazaar.</li> <li>Agreed grace period is 3 months.</li> </ul> |  |  |