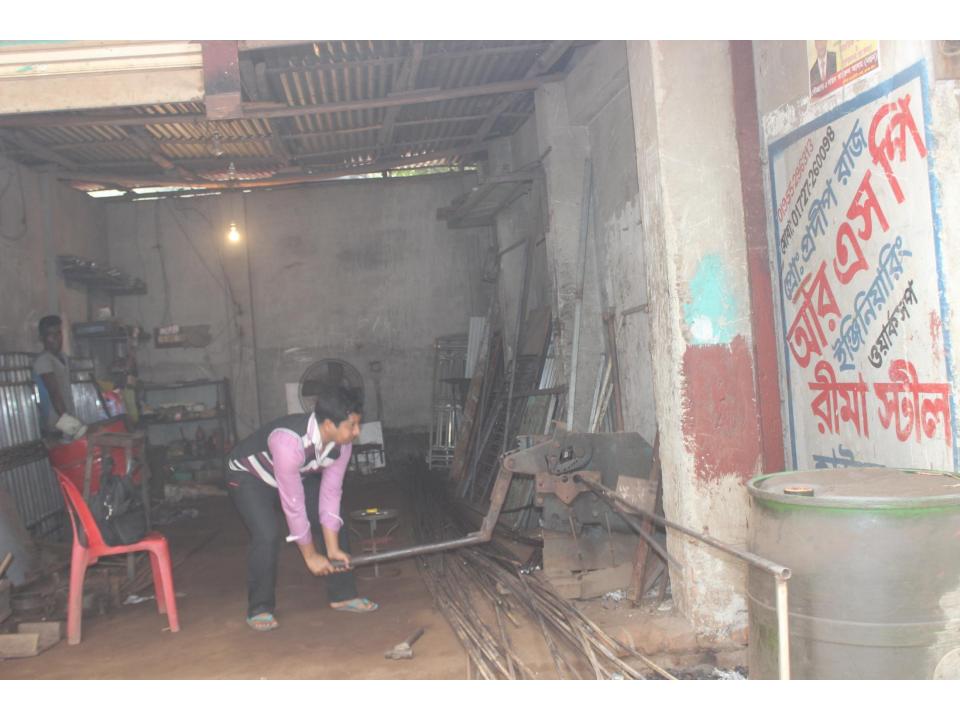

| Proposed Nobin Udyokta Business Info              |   |                                                                                                                                                                                                                                                                                                                                                                                                      |  |
|---------------------------------------------------|---|------------------------------------------------------------------------------------------------------------------------------------------------------------------------------------------------------------------------------------------------------------------------------------------------------------------------------------------------------------------------------------------------------|--|
| Business Name                                     | : | R S P ENGINEERING WORKSHOP                                                                                                                                                                                                                                                                                                                                                                           |  |
| Location                                          | : | Issapura Bazar,Rupgonj,Narayangonj                                                                                                                                                                                                                                                                                                                                                                   |  |
| Total Investment in BDT                           | : | BDT 376,000/-                                                                                                                                                                                                                                                                                                                                                                                        |  |
| Financing                                         | : | Self BDT 2,26,000/- (from existing business) 60% Required Investment BDT 1,50,000/- (as equity) 40%                                                                                                                                                                                                                                                                                                  |  |
| Present salary/drawings from business (estimates) | : | BDT 5,000                                                                                                                                                                                                                                                                                                                                                                                            |  |
| Proposed Salary                                   | : | BDT 5,000                                                                                                                                                                                                                                                                                                                                                                                            |  |
| Size of shop                                      | : | 22 ft x 13 ft= 286 square ft                                                                                                                                                                                                                                                                                                                                                                         |  |
| Security of the shop                              | : | BDT 100,000                                                                                                                                                                                                                                                                                                                                                                                          |  |
| Implementation                                    | : | <ul> <li>The business is planned to be scaled up by investment in existing goods like; Collapse Gate, Steel window, Window Grill, Door, Steel Almirah, Showcase etc.</li> <li>Average 30% gain on sales.</li> <li>The business is operating by entrepreneur. ExistingTwo labor.</li> <li>After getting equity fund one labor will be appointed.</li> <li>Agreed grace period is 3 months.</li> </ul> |  |