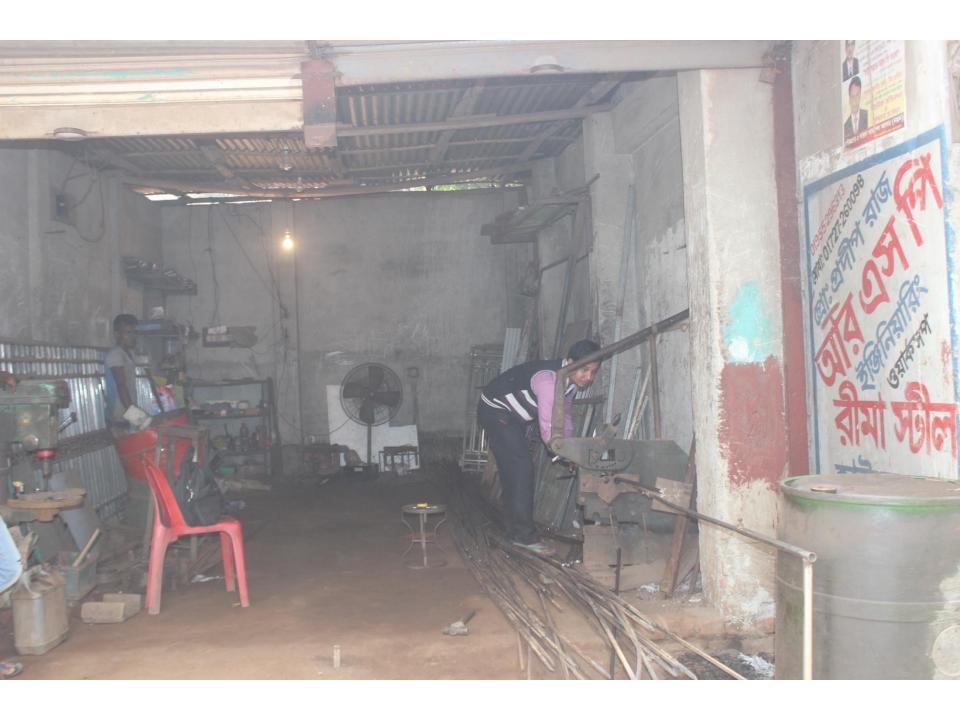

| Proposed Nobin Udyokta Business Info              |   |                                                                                                                                                                                                                                                                                                                                                                                                      |  |
|---------------------------------------------------|---|------------------------------------------------------------------------------------------------------------------------------------------------------------------------------------------------------------------------------------------------------------------------------------------------------------------------------------------------------------------------------------------------------|--|
| Business Name                                     | : | R S P ENGINEERING WORKSHOP                                                                                                                                                                                                                                                                                                                                                                           |  |
| Location                                          | : | Issapura Bazar,Rupgonj,Narayangonj                                                                                                                                                                                                                                                                                                                                                                   |  |
| Total Investment in BDT                           | : | BDT 376,000/-                                                                                                                                                                                                                                                                                                                                                                                        |  |
| Financing                                         | : | Self BDT 2,26,000/- (from existing business) 60% Required Investment BDT 1,50,000/- (as equity) 40%                                                                                                                                                                                                                                                                                                  |  |
| Present salary/drawings from business (estimates) | : | BDT 5,000                                                                                                                                                                                                                                                                                                                                                                                            |  |
| Proposed Salary                                   | : | BDT 5,000                                                                                                                                                                                                                                                                                                                                                                                            |  |
| Size of shop                                      | : | 22 ft x 13 ft= 286 square ft                                                                                                                                                                                                                                                                                                                                                                         |  |
| Security of the shop                              | : | BDT 100,000                                                                                                                                                                                                                                                                                                                                                                                          |  |
| Implementation                                    | : | <ul> <li>The business is planned to be scaled up by investment in existing goods like; Collapse Gate, Steel window, Window Grill, Door, Steel Almirah, Showcase etc.</li> <li>Average 30% gain on sales.</li> <li>The business is operating by entrepreneur. ExistingTwo labor.</li> <li>After getting equity fund one labor will be appointed.</li> <li>Agreed grace period is 3 months.</li> </ul> |  |