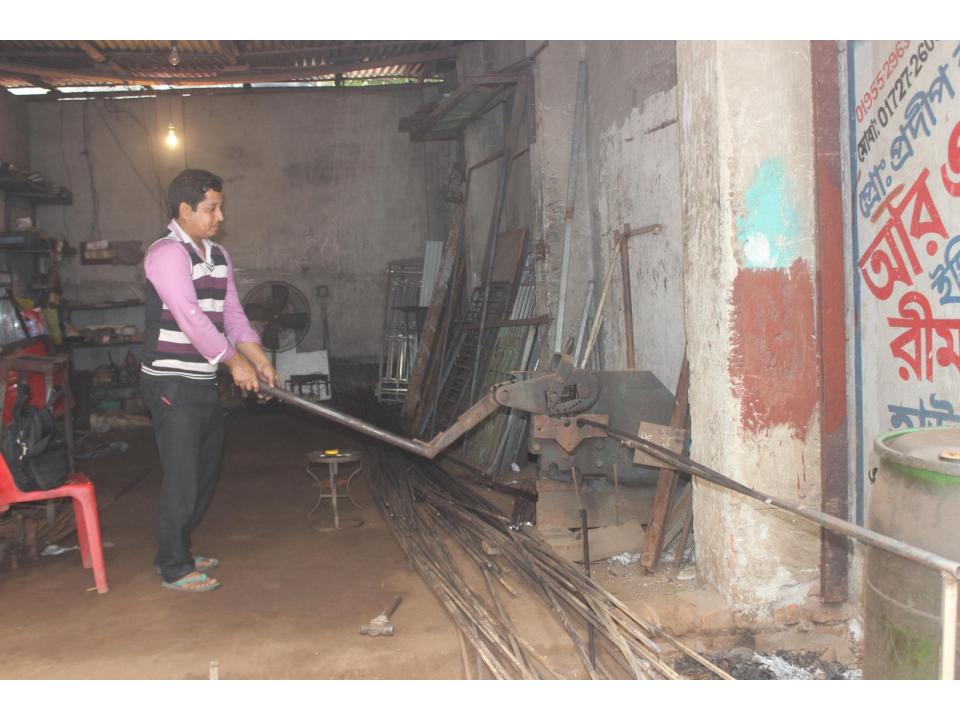

| Proposed Nobin Udyokta Business Info              |   |                                                                                                                                                                                                                                                                                                                                                                                                      |  |
|---------------------------------------------------|---|------------------------------------------------------------------------------------------------------------------------------------------------------------------------------------------------------------------------------------------------------------------------------------------------------------------------------------------------------------------------------------------------------|--|
| Business Name                                     | : | R S P ENGINEERING WORKSHOP                                                                                                                                                                                                                                                                                                                                                                           |  |
| Location                                          | : | Issapura Bazar,Rupgonj,Narayangonj                                                                                                                                                                                                                                                                                                                                                                   |  |
| Total Investment in BDT                           | : | BDT 376,000/-                                                                                                                                                                                                                                                                                                                                                                                        |  |
| Financing                                         | : | Self BDT 2,26,000/- (from existing business) 60% Required Investment BDT 1,50,000/- (as equity) 40%                                                                                                                                                                                                                                                                                                  |  |
| Present salary/drawings from business (estimates) | : | BDT 5,000                                                                                                                                                                                                                                                                                                                                                                                            |  |
| Proposed Salary                                   | : | BDT 5,000                                                                                                                                                                                                                                                                                                                                                                                            |  |
| Size of shop                                      | : | 22 ft x 13 ft= 286 square ft                                                                                                                                                                                                                                                                                                                                                                         |  |
| Security of the shop                              | : | BDT 100,000                                                                                                                                                                                                                                                                                                                                                                                          |  |
| Implementation                                    | : | <ul> <li>The business is planned to be scaled up by investment in existing goods like; Collapse Gate, Steel window, Window Grill, Door, Steel Almirah, Showcase etc.</li> <li>Average 30% gain on sales.</li> <li>The business is operating by entrepreneur. ExistingTwo labor.</li> <li>After getting equity fund one labor will be appointed.</li> <li>Agreed grace period is 3 months.</li> </ul> |  |