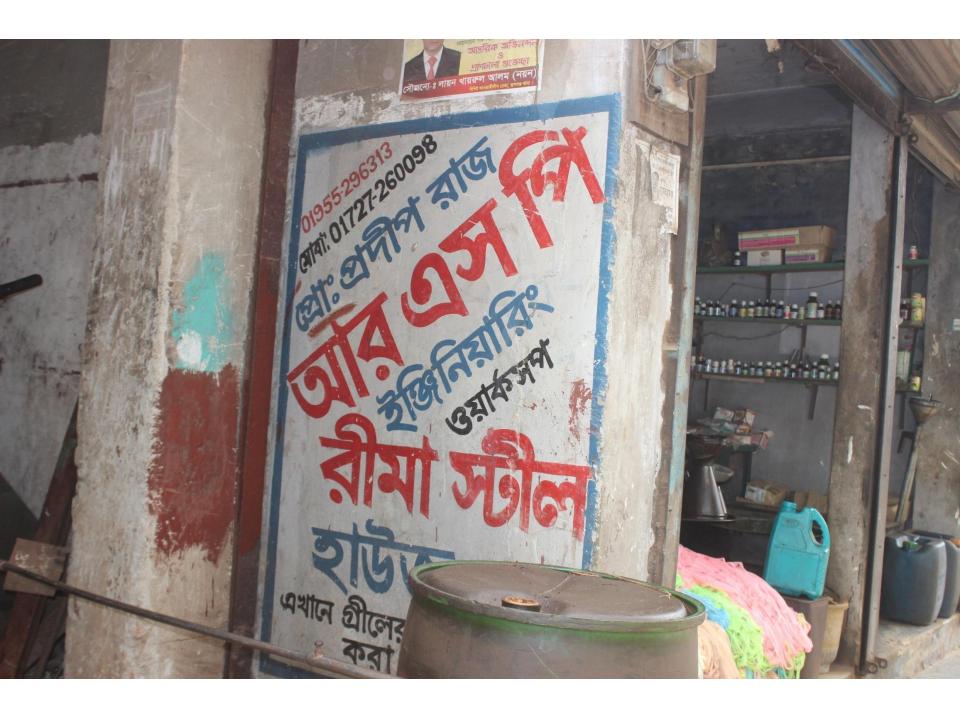

| Proposed Nobin Udyokta Business Info              |   |                                                                                                                                                                                                                                                                                                                                                                                                      |  |
|---------------------------------------------------|---|------------------------------------------------------------------------------------------------------------------------------------------------------------------------------------------------------------------------------------------------------------------------------------------------------------------------------------------------------------------------------------------------------|--|
| Business Name                                     | : | R S P ENGINEERING WORKSHOP                                                                                                                                                                                                                                                                                                                                                                           |  |
| Location                                          | : | Issapura Bazar,Rupgonj,Narayangonj                                                                                                                                                                                                                                                                                                                                                                   |  |
| Total Investment in BDT                           | : | BDT 376,000/-                                                                                                                                                                                                                                                                                                                                                                                        |  |
| Financing                                         | : | Self BDT 2,26,000/- (from existing business) 60% Required Investment BDT 1,50,000/- (as equity) 40%                                                                                                                                                                                                                                                                                                  |  |
| Present salary/drawings from business (estimates) | : | BDT 5,000                                                                                                                                                                                                                                                                                                                                                                                            |  |
| Proposed Salary                                   | : | BDT 5,000                                                                                                                                                                                                                                                                                                                                                                                            |  |
| Size of shop                                      | : | 22 ft x 13 ft= 286 square ft                                                                                                                                                                                                                                                                                                                                                                         |  |
| Security of the shop                              | : | BDT 100,000                                                                                                                                                                                                                                                                                                                                                                                          |  |
| Implementation                                    | : | <ul> <li>The business is planned to be scaled up by investment in existing goods like; Collapse Gate, Steel window, Window Grill, Door, Steel Almirah, Showcase etc.</li> <li>Average 30% gain on sales.</li> <li>The business is operating by entrepreneur. ExistingTwo labor.</li> <li>After getting equity fund one labor will be appointed.</li> <li>Agreed grace period is 3 months.</li> </ul> |  |