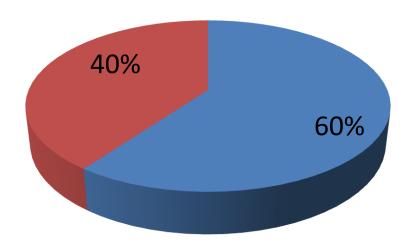

| Proposed Nobin Udyokta Business Info              |   |                                                                                                                                                                                                                                                                                                                                                                                                      |  |
|---------------------------------------------------|---|------------------------------------------------------------------------------------------------------------------------------------------------------------------------------------------------------------------------------------------------------------------------------------------------------------------------------------------------------------------------------------------------------|--|
| Business Name                                     | : | R S P ENGINEERING WORKSHOP                                                                                                                                                                                                                                                                                                                                                                           |  |
| Location                                          | : | Issapura Bazar,Rupgonj,Narayangonj                                                                                                                                                                                                                                                                                                                                                                   |  |
| Total Investment in BDT                           | : | BDT 376,000/-                                                                                                                                                                                                                                                                                                                                                                                        |  |
| Financing                                         | : | Self BDT 2,26,000/- (from existing business) 60% Required Investment BDT 1,50,000/- (as equity) 40%                                                                                                                                                                                                                                                                                                  |  |
| Present salary/drawings from business (estimates) | : | BDT 5,000                                                                                                                                                                                                                                                                                                                                                                                            |  |
| Proposed Salary                                   | : | BDT 5,000                                                                                                                                                                                                                                                                                                                                                                                            |  |
| Size of shop                                      | : | 22 ft x 13 ft= 286 square ft                                                                                                                                                                                                                                                                                                                                                                         |  |
| Security of the shop                              | : | BDT 100,000                                                                                                                                                                                                                                                                                                                                                                                          |  |
| Implementation                                    | : | <ul> <li>The business is planned to be scaled up by investment in existing goods like; Collapse Gate, Steel window, Window Grill, Door, Steel Almirah, Showcase etc.</li> <li>Average 30% gain on sales.</li> <li>The business is operating by entrepreneur. ExistingTwo labor.</li> <li>After getting equity fund one labor will be appointed.</li> <li>Agreed grace period is 3 months.</li> </ul> |  |

| Investment Breakdown |          |          |                       |  |  |
|----------------------|----------|----------|-----------------------|--|--|
| Particulars          | Existing | Proposed | <b>Proposed Total</b> |  |  |
| S S Gril             | 50,000   | 25,000   | 75,000                |  |  |
| Saqure Bar           | 5,200    | 30,000   | 35,200                |  |  |
| Pati,flat bar        | 3,180    | 20,000   | 23,180                |  |  |
| Angel                | 3,360    | 20,000   | 23,360                |  |  |
| sheet etc            | 18,260   | 55,000   | 73,260                |  |  |
| machinariess         | 146,000  | 0        | 146,000               |  |  |
| Total                | 226,000  | 150,000  | 376,000               |  |  |

### **Source of Finance**

■ Entrepreneur's contibution 246,000 ■ Investor's Investment 150,000 ■ Total 376,000

| Financial Projection (BDT)                                                         |       |         |           |           |  |
|------------------------------------------------------------------------------------|-------|---------|-----------|-----------|--|
| Particular                                                                         | Daily | Monthly | 1st Year  | 2nd Year  |  |
| Revenue (sales)                                                                    |       |         |           |           |  |
| Almirah, Grill, Window, Collapsible Gate                                           | 4,500 | 135,000 | 1,620,000 | 1,701,000 |  |
| Total Sales (A)                                                                    | 4,500 | 135,000 | 1,620,000 | 1,701,000 |  |
| Less. Variable Expense                                                             |       |         |           |           |  |
| Steel bar, Flat bar, Steel sheet, Schaller bar,<br>Weilding sheet, Steel Engel etc | 3,150 | 94,500  | 1,134,000 | 1,190,700 |  |
| Total variable Expense (B)                                                         | 3,150 | 94,500  | 1,134,000 | 1,190,700 |  |
| Contribution Margin (CM) [C=(A-B)                                                  | 1,350 | 40,500  | 486,000   | 510,300   |  |
| Less. Fixed Expense                                                                |       |         |           |           |  |
| Rent                                                                               |       | 3,000   | 36,000    | 36,000    |  |
| Electricity Bill                                                                   |       | 12000   | 144,000   | 144,000   |  |
| Transportation                                                                     |       | 4,500   | 54,000    | 58,000    |  |
| Mobile Bill                                                                        |       | 500     | 6,000     | 6,000     |  |
| Entertainment                                                                      |       | 400     | 4,800     | 4,800     |  |
| Salary (self)                                                                      |       | 5,000   | 60,000    | 60,000    |  |
| Non Cash Item                                                                      |       |         |           |           |  |
| Depreciation                                                                       |       | 2433    | 29,200    | 29,200    |  |
| Total Fixed Cost                                                                   |       | 27,833  | 334,000   | 338,000   |  |
| Net Profit (E) [C-D)                                                               |       | 12,667  | 152,000   | 172,300   |  |
| Investment Payback                                                                 |       |         | 90,000    | 90,000    |  |