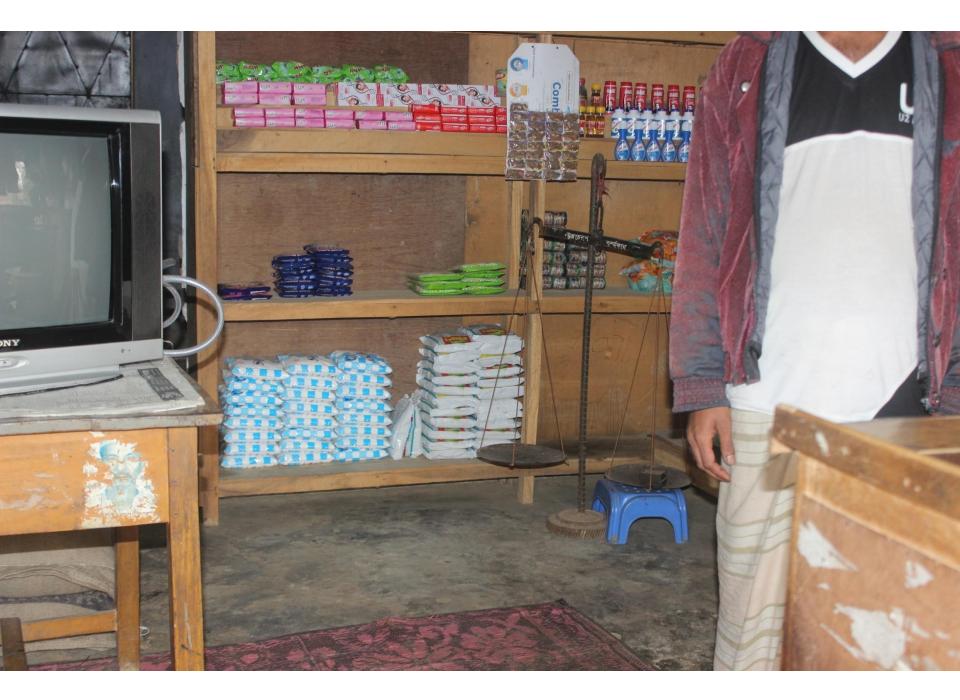

| Proposed Nobin Udyokta Business Info                 |   |                                                                                                                                                                                                                                                                                                                                                                                             |  |
|------------------------------------------------------|---|---------------------------------------------------------------------------------------------------------------------------------------------------------------------------------------------------------------------------------------------------------------------------------------------------------------------------------------------------------------------------------------------|--|
| Business Name                                        | : | SHITOL STORE                                                                                                                                                                                                                                                                                                                                                                                |  |
| Location                                             | : | Ithor,akran, Savar, Dhaka.                                                                                                                                                                                                                                                                                                                                                                  |  |
| Total Investment in BDT                              | : | BDT 1,86,000/-                                                                                                                                                                                                                                                                                                                                                                              |  |
| Financing                                            | : | Self BDT 1,06,000(from existing business) 68%                                                                                                                                                                                                                                                                                                                                               |  |
|                                                      |   | Required Investment BDT 80,000(as equity) 32%                                                                                                                                                                                                                                                                                                                                               |  |
| Present salary/drawings<br>from business (estimates) | : | BDT 8,000                                                                                                                                                                                                                                                                                                                                                                                   |  |
| Proposed Salary                                      | : | BDT 8,000                                                                                                                                                                                                                                                                                                                                                                                   |  |
| Size of shop                                         | : | 12 ft x 12 ft= 144 square ft                                                                                                                                                                                                                                                                                                                                                                |  |
| Security of the shop                                 | : | Nil                                                                                                                                                                                                                                                                                                                                                                                         |  |
| Implementation                                       | : | <ul> <li>The business is planned to be scaled up by investment in existing goods like; Rice, Pulse, Sugar, Biscuit, Soft drinks etc.</li> <li>Average 15% gain on sale.</li> <li>The business is operating by entrepreneur. Existing no employee.</li> <li>He is doing his business in rent place.</li> <li>Collects goods from Savar.</li> <li>Agreed grace period is 3 months.</li> </ul> |  |

| Investment Breakdown                              |          |          |                |  |  |
|---------------------------------------------------|----------|----------|----------------|--|--|
| Particulars                                       | Existing | Proposed | Proposed Total |  |  |
| Rice (8 x 1,800)                                  | 14,400   | 18,000   | 32,400         |  |  |
| Pulse (1 x 4,400)                                 | 4,400    | 8,800    | 13,200         |  |  |
| Cosmetic                                          | 40,000   | -        | 40000          |  |  |
| Sugar (1 x 2,200)                                 | 2,200    | 4,400    | 6,600          |  |  |
| Soya bin oil (2 tin x 4000)                       | -        | 8,000    | 8,000          |  |  |
| Biscuit, Soft drinks, Chocolate,<br>Chanachur etc | 20,000   | 10,800   | 30,800         |  |  |
| Fridge                                            | 25,000   | -        | 25,000         |  |  |
| Total                                             | 1,06,000 | 50,000   | 1,56,000       |  |  |