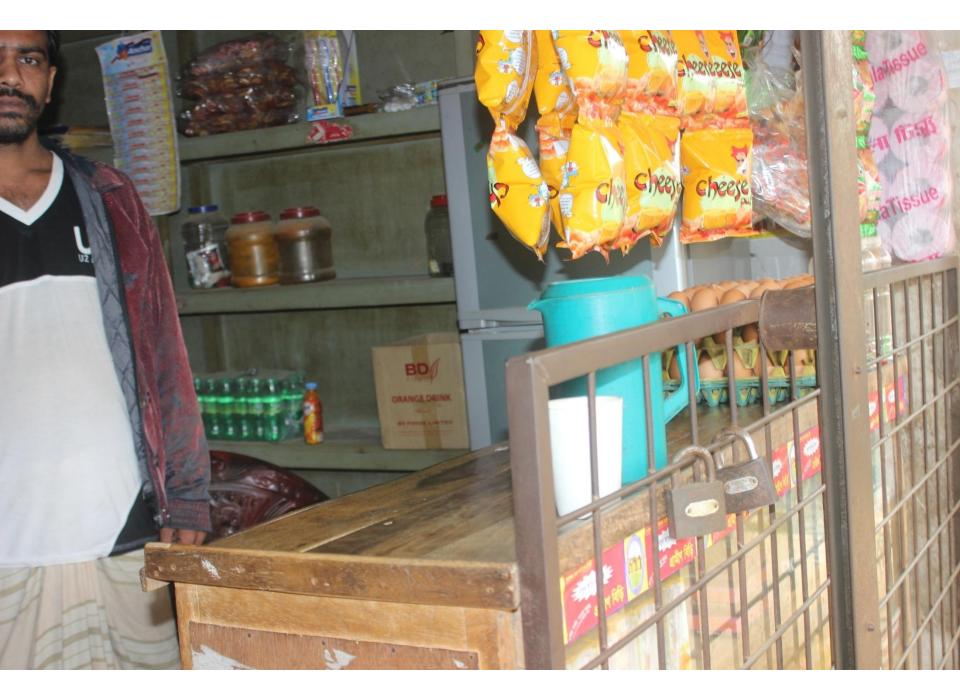

| Proposed Nobin Udyokta Business Info                 |   |                                                                                                                                                                                                                                                                                                                                                                                             |  |
|------------------------------------------------------|---|---------------------------------------------------------------------------------------------------------------------------------------------------------------------------------------------------------------------------------------------------------------------------------------------------------------------------------------------------------------------------------------------|--|
| Business Name                                        | : | SHITOL STORE                                                                                                                                                                                                                                                                                                                                                                                |  |
| Location                                             | : | Ithor,akran, Savar, Dhaka.                                                                                                                                                                                                                                                                                                                                                                  |  |
| Total Investment in BDT                              | : | BDT 1,86,000/-                                                                                                                                                                                                                                                                                                                                                                              |  |
| Financing                                            | : | Self BDT 1,06,000(from existing business) 68%                                                                                                                                                                                                                                                                                                                                               |  |
|                                                      |   | Required Investment BDT 80,000(as equity) 32%                                                                                                                                                                                                                                                                                                                                               |  |
| Present salary/drawings<br>from business (estimates) | : | BDT 8,000                                                                                                                                                                                                                                                                                                                                                                                   |  |
| Proposed Salary                                      | : | BDT 8,000                                                                                                                                                                                                                                                                                                                                                                                   |  |
| Size of shop                                         | : | 12 ft x 12 ft= 144 square ft                                                                                                                                                                                                                                                                                                                                                                |  |
| Security of the shop                                 | : | Nil                                                                                                                                                                                                                                                                                                                                                                                         |  |
| Implementation                                       | : | <ul> <li>The business is planned to be scaled up by investment in existing goods like; Rice, Pulse, Sugar, Biscuit, Soft drinks etc.</li> <li>Average 15% gain on sale.</li> <li>The business is operating by entrepreneur. Existing no employee.</li> <li>He is doing his business in rent place.</li> <li>Collects goods from Savar.</li> <li>Agreed grace period is 3 months.</li> </ul> |  |

| Investment Breakdown                              |          |          |                |  |  |
|---------------------------------------------------|----------|----------|----------------|--|--|
| Particulars                                       | Existing | Proposed | Proposed Total |  |  |
| Rice (8 x 1,800)                                  | 14,400   | 18,000   | 32,400         |  |  |
| Pulse (1 x 4,400)                                 | 4,400    | 8,800    | 13,200         |  |  |
| Cosmetic                                          | 40,000   | -        | 40000          |  |  |
| Sugar (1 x 2,200)                                 | 2,200    | 4,400    | 6,600          |  |  |
| Soya bin oil (2 tin x 4000)                       | -        | 8,000    | 8,000          |  |  |
| Biscuit, Soft drinks, Chocolate,<br>Chanachur etc | 20,000   | 10,800   | 30,800         |  |  |
| Fridge                                            | 25,000   | -        | 25,000         |  |  |
| Total                                             | 1,06,000 | 50,000   | 1,56,000       |  |  |