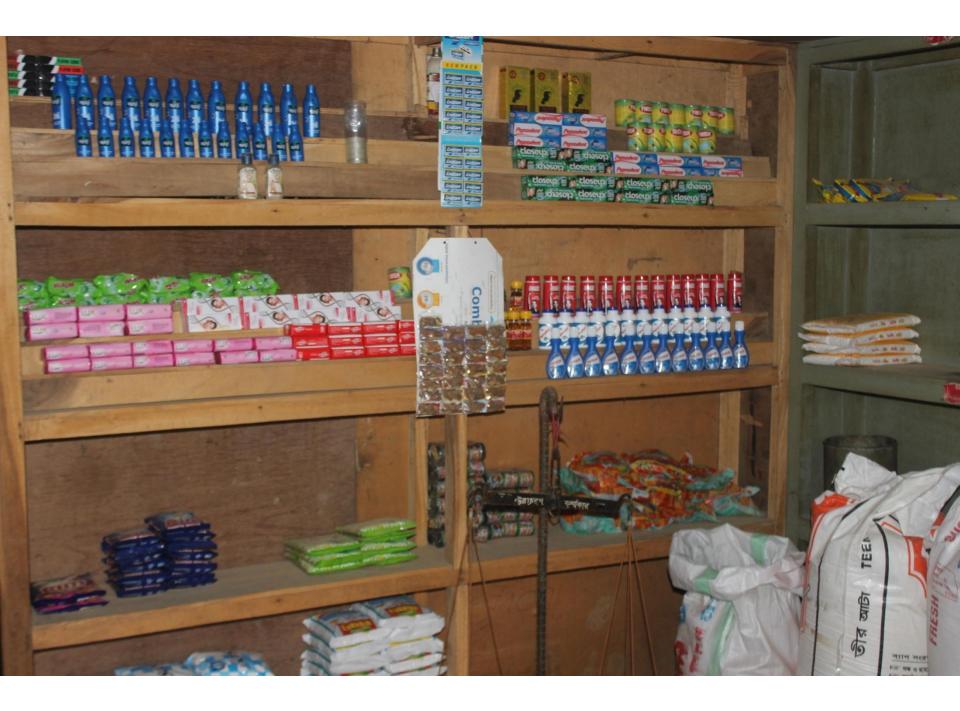

Pictures

গ্রামীণ ব্যাংক মহজ ধামের দাসাবই 19102 নাম ব্যথাপা কিরুলিয়া, সাভার শাখা শাখা

| টাকা মাত্র"<br>লে বা নষ্ট হলে পরিবর্তিত বইয়ের মূল্য ঃ ৭ (সাত) টাকা মাত্র"                                                                                                  | े<br>रिटे<br>धामीम रार्क्                                                |  |
|-----------------------------------------------------------------------------------------------------------------------------------------------------------------------------|--------------------------------------------------------------------------|--|
|                                                                                                                                                                             | সহজ ঋণের পাশ বই                                                          |  |
| টাকা মাত্র"<br>লে বা নষ্ট হলে পরিবর্তিত বইয়ের মূল্য ঃ ৭ (সাত) টাকা মাত্র"<br>মিটিং ছাড়া ঝণের টাকা এককালীন জমার ক্ষেত্রে<br>মার/সেকেন্ড অফিসারের উপস্থিতিতে শাখায় এসে জমা | নাম 202 MV<br>अभी नः 202 J<br>এলপ নং 07                                  |  |
| ইসহ আমানত রশিদ নিজের কাছে যতুসহকারে<br>। করুন। হিসাব পরীক্ষার জন্য ব্যাংক থেকে পাশ বই<br>রা হলে, পাশ বই ব্যাংকে জমা দেয়ার পরবর্তী সাত<br>নধ্যে ফেরৎ নিন।                   | কেন্দ্র নাম উপস্থিতি দুস<br>কন্দ্রের নাম উপস্থিতি দুস<br>বই ইস্যুর তারিখ |  |
| ******                                                                                                                                                                      | শাখা ব্যবস্থাপকের স্বাক্ষর স্পর্ন /                                      |  |