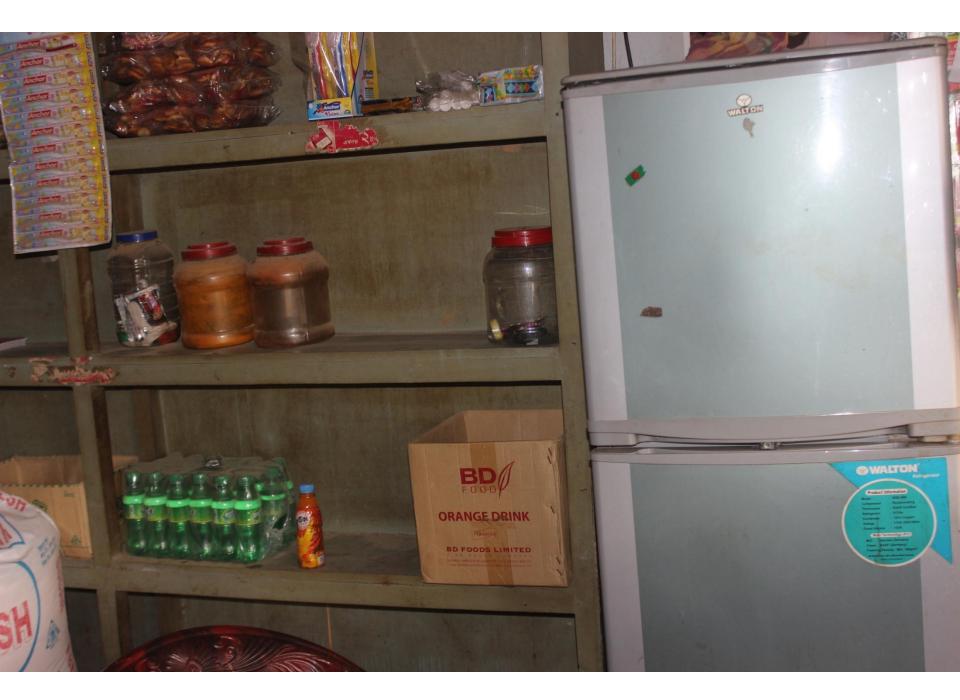

| Proposed Nobin Udyokta Business Info                 |   |                                                                                                                                                                                                                                                                                                                                                                                             |  |
|------------------------------------------------------|---|---------------------------------------------------------------------------------------------------------------------------------------------------------------------------------------------------------------------------------------------------------------------------------------------------------------------------------------------------------------------------------------------|--|
| Business Name                                        | : | SHITOL STORE                                                                                                                                                                                                                                                                                                                                                                                |  |
| Location                                             | : | Ithor,akran, Savar, Dhaka.                                                                                                                                                                                                                                                                                                                                                                  |  |
| Total Investment in BDT                              | : | BDT 1,86,000/-                                                                                                                                                                                                                                                                                                                                                                              |  |
| Financing                                            | : | Self BDT 1,06,000(from existing business) 68%                                                                                                                                                                                                                                                                                                                                               |  |
|                                                      |   | Required Investment BDT 80,000(as equity) 32%                                                                                                                                                                                                                                                                                                                                               |  |
| Present salary/drawings<br>from business (estimates) | : | BDT 8,000                                                                                                                                                                                                                                                                                                                                                                                   |  |
| Proposed Salary                                      | : | BDT 8,000                                                                                                                                                                                                                                                                                                                                                                                   |  |
| Size of shop                                         | : | 12 ft x 12 ft= 144 square ft                                                                                                                                                                                                                                                                                                                                                                |  |
| Security of the shop                                 | : | Nil                                                                                                                                                                                                                                                                                                                                                                                         |  |
| Implementation                                       | : | <ul> <li>The business is planned to be scaled up by investment in existing goods like; Rice, Pulse, Sugar, Biscuit, Soft drinks etc.</li> <li>Average 15% gain on sale.</li> <li>The business is operating by entrepreneur. Existing no employee.</li> <li>He is doing his business in rent place.</li> <li>Collects goods from Savar.</li> <li>Agreed grace period is 3 months.</li> </ul> |  |

| Investment Breakdown                              |          |          |                |  |  |
|---------------------------------------------------|----------|----------|----------------|--|--|
| Particulars                                       | Existing | Proposed | Proposed Total |  |  |
| Rice (8 x 1,800)                                  | 14,400   | 18,000   | 32,400         |  |  |
| Pulse (1 x 4,400)                                 | 4,400    | 8,800    | 13,200         |  |  |
| Cosmetic                                          | 40,000   | -        | 40000          |  |  |
| Sugar (1 x 2,200)                                 | 2,200    | 4,400    | 6,600          |  |  |
| Soya bin oil (2 tin x 4000)                       | -        | 8,000    | 8,000          |  |  |
| Biscuit, Soft drinks, Chocolate,<br>Chanachur etc | 20,000   | 10,800   | 30,800         |  |  |
| Fridge                                            | 25,000   | -        | 25,000         |  |  |
| Total                                             | 1,06,000 | 50,000   | 1,56,000       |  |  |