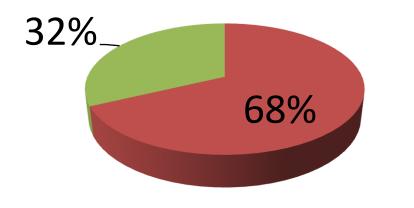

| Proposed Nobin Udyokta Business Info                 |   |                                                                                                                                                                                                                                                                                                                                                                                             |  |
|------------------------------------------------------|---|---------------------------------------------------------------------------------------------------------------------------------------------------------------------------------------------------------------------------------------------------------------------------------------------------------------------------------------------------------------------------------------------|--|
| Business Name                                        | : | SHITOL STORE                                                                                                                                                                                                                                                                                                                                                                                |  |
| Location                                             | : | Ithor,akran, Savar, Dhaka.                                                                                                                                                                                                                                                                                                                                                                  |  |
| Total Investment in BDT                              | : | BDT 1,86,000/-                                                                                                                                                                                                                                                                                                                                                                              |  |
| Financing                                            | : | Self BDT 1,06,000(from existing business) 68%                                                                                                                                                                                                                                                                                                                                               |  |
|                                                      |   | Required Investment BDT 80,000(as equity) 32%                                                                                                                                                                                                                                                                                                                                               |  |
| Present salary/drawings<br>from business (estimates) | : | BDT 8,000                                                                                                                                                                                                                                                                                                                                                                                   |  |
| Proposed Salary                                      | : | BDT 8,000                                                                                                                                                                                                                                                                                                                                                                                   |  |
| Size of shop                                         | : | 12 ft x 12 ft= 144 square ft                                                                                                                                                                                                                                                                                                                                                                |  |
| Security of the shop                                 | : | Nil                                                                                                                                                                                                                                                                                                                                                                                         |  |
| Implementation                                       | : | <ul> <li>The business is planned to be scaled up by investment in existing goods like; Rice, Pulse, Sugar, Biscuit, Soft drinks etc.</li> <li>Average 15% gain on sale.</li> <li>The business is operating by entrepreneur. Existing no employee.</li> <li>He is doing his business in rent place.</li> <li>Collects goods from Savar.</li> <li>Agreed grace period is 3 months.</li> </ul> |  |