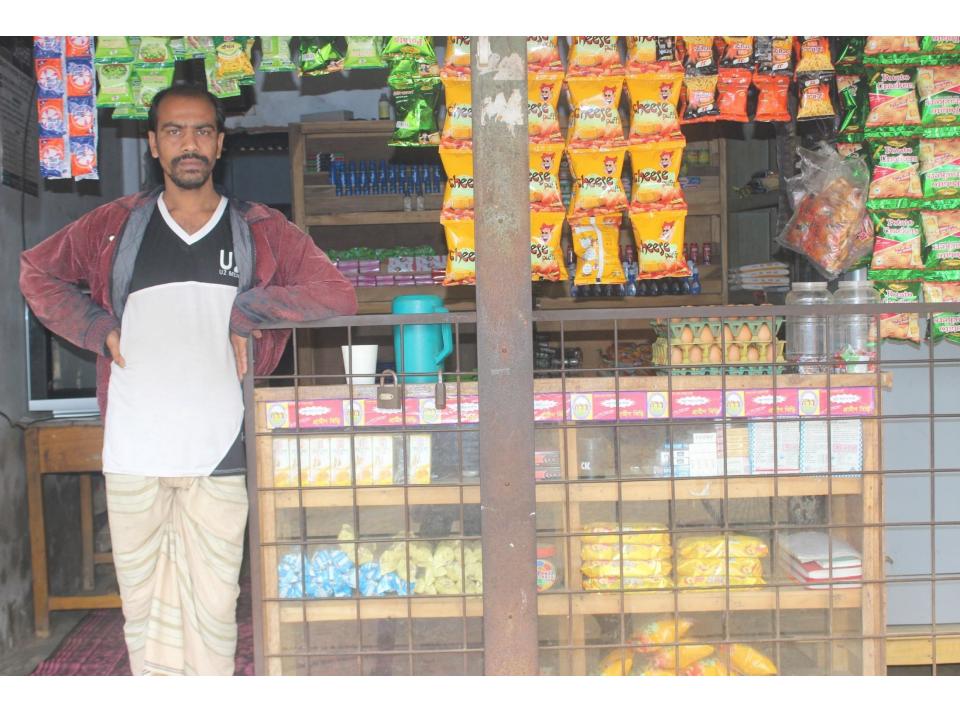

| Proposed Nobin Udyokta Business Info                 |   |                                                                                                                                                                                                                                                                                                                                                                                             |  |
|------------------------------------------------------|---|---------------------------------------------------------------------------------------------------------------------------------------------------------------------------------------------------------------------------------------------------------------------------------------------------------------------------------------------------------------------------------------------|--|
| Business Name                                        | : | SHITOL STORE                                                                                                                                                                                                                                                                                                                                                                                |  |
| Location                                             | : | Ithor,akran, Savar, Dhaka.                                                                                                                                                                                                                                                                                                                                                                  |  |
| Total Investment in BDT                              | : | BDT 1,86,000/-                                                                                                                                                                                                                                                                                                                                                                              |  |
| Financing                                            | : | Self BDT 1,06,000(from existing business) 68%                                                                                                                                                                                                                                                                                                                                               |  |
|                                                      |   | Required Investment BDT 80,000(as equity) 32%                                                                                                                                                                                                                                                                                                                                               |  |
| Present salary/drawings<br>from business (estimates) | : | BDT 8,000                                                                                                                                                                                                                                                                                                                                                                                   |  |
| Proposed Salary                                      | : | BDT 8,000                                                                                                                                                                                                                                                                                                                                                                                   |  |
| Size of shop                                         | : | 12 ft x 12 ft= 144 square ft                                                                                                                                                                                                                                                                                                                                                                |  |
| Security of the shop                                 | : | Nil                                                                                                                                                                                                                                                                                                                                                                                         |  |
| Implementation                                       | : | <ul> <li>The business is planned to be scaled up by investment in existing goods like; Rice, Pulse, Sugar, Biscuit, Soft drinks etc.</li> <li>Average 15% gain on sale.</li> <li>The business is operating by entrepreneur. Existing no employee.</li> <li>He is doing his business in rent place.</li> <li>Collects goods from Savar.</li> <li>Agreed grace period is 3 months.</li> </ul> |  |