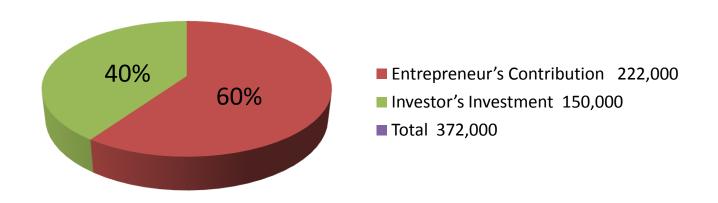

| Proposed Nobin Udyokta Business Info              |   |                                                                                                                                                                                                                                      |  |
|---------------------------------------------------|---|--------------------------------------------------------------------------------------------------------------------------------------------------------------------------------------------------------------------------------------|--|
| Business Name                                     | : | R.K AUTO MOTORS                                                                                                                                                                                                                      |  |
| Location                                          | : | Kalma-02, Savar, Dhaka.                                                                                                                                                                                                              |  |
| Total Investment in BDT                           | : | BDT 3,72,000/-                                                                                                                                                                                                                       |  |
| Financing                                         | : | Self BDT 2,22,000(from existing business) 60% Required Investment BDT 1,50,000(as equity) 40%                                                                                                                                        |  |
| Present salary/drawings from business (estimates) | : | BDT 6,000                                                                                                                                                                                                                            |  |
| Proposed Salary                                   | : | BDT 6,000                                                                                                                                                                                                                            |  |
| Size of shop                                      | : | 20 ft x 10 ft= 200 square ft                                                                                                                                                                                                         |  |
| Security of the shop                              | : |                                                                                                                                                                                                                                      |  |
| Implementation                                    | : | <ul> <li>■The business is planned to be scaled up by investment in existing goods like: Angle bar, flat bar, jet bar, shit, rot etc.</li> <li>■Average 25% gain on sale.</li> </ul>                                                  |  |
|                                                   |   | <ul> <li>The business is operating by entrepreneur. Existing four employee.</li> <li>He is doing his business in renting place.</li> <li>Collects goods from Chittagong, Dhaka.</li> <li>Agreed grace period is 3 months.</li> </ul> |  |

| Investment Breakdown                 |          |          |                |  |  |
|--------------------------------------|----------|----------|----------------|--|--|
| Particulars                          | Existing | Proposed | Proposed Total |  |  |
| Staring box (7 x 7,000)              | 49,000   | 70,000   | 1,19,000       |  |  |
| Power motor (8 x 5,000)              | 40,000   | 25,000   | 65,000         |  |  |
| Mobil( 10x 1,500)                    | 15,000   | 15,000   | 30,000         |  |  |
| Suspention( 6 x 3,000)               | 18,000   | 15,000   | 33,000         |  |  |
| Electric item                        | 30,000   | 25,000   | 55,000         |  |  |
| Mobil filter, pluge, stearing whill, | 70,000   |          | 70.000         |  |  |
| socout jumper etc                    | 70,000   |          | 70,000         |  |  |
| Total                                | 2,22,000 | 1,50,000 | 3,72,000       |  |  |