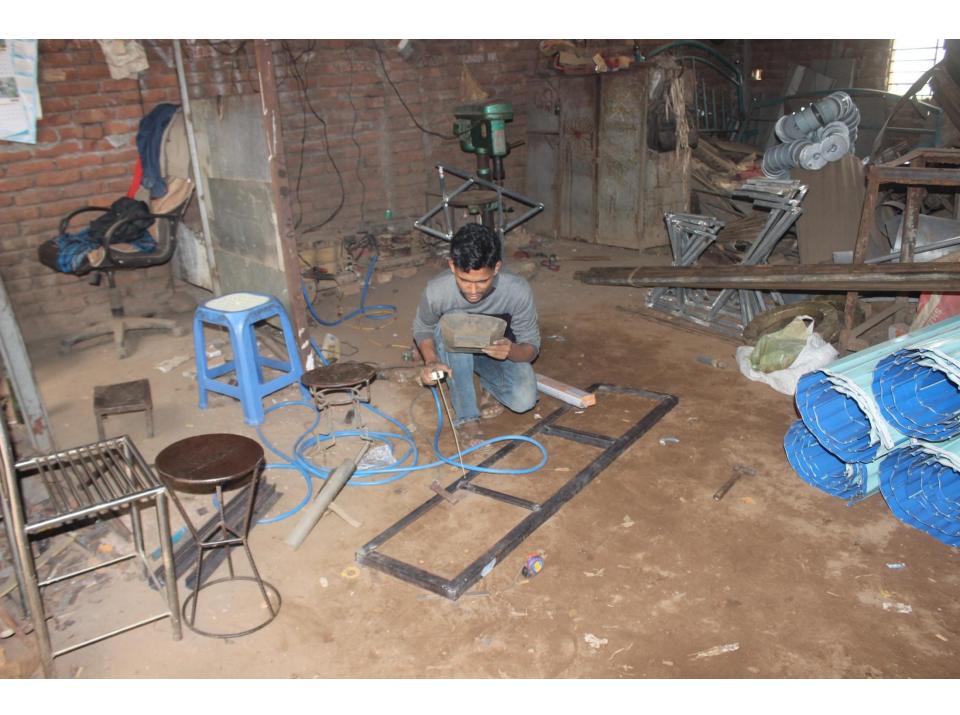

# Pictures

क्छ २११५११

\* বিসমিল্লাহির রাহ্মানির রাহ্ম\*

\*\* দোকান ঘর ভাড়ার চুক্তিপত্র \*\*

মোঃ বজলুল হক বিশ্বাস, পিতা- মৃতঃ মোঃ রফিজ উদ্দিন বিশ্বাস , সাং- বরুন্তী পোঃ বালিরটেক, থানা ঃ মানিকগঞ্জ, জেলা-মানিকগঞ্জ, জাতীয়তা - বাংলাদেশী, ধর্ম - ইসলাম, পেশা-ব্যবসা।