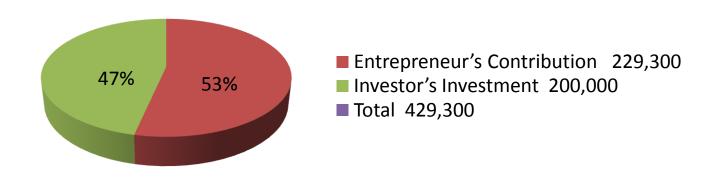

| Proposed Nobin Udyokta Business Info              |   |                                                                                                                                                                                   |  |
|---------------------------------------------------|---|-----------------------------------------------------------------------------------------------------------------------------------------------------------------------------------|--|
| Business Name                                     | : | M/S BABUL STILL CORPORATION                                                                                                                                                       |  |
| Location                                          | : | Navana, kalma-01, Savar, Dhaka                                                                                                                                                    |  |
| Total Investment in BDT                           | : | BDT 4,29,300                                                                                                                                                                      |  |
| Financing                                         | : | Self BDT 2,29,300 (from existing business) 53% Required Investment BDT 2,00,000 (as equity) 47%                                                                                   |  |
| Present salary/drawings from business (estimates) | : | BDT 5,000                                                                                                                                                                         |  |
| Proposed Salary                                   | : | BDT 5,000                                                                                                                                                                         |  |
| Size of shop                                      | : | 15 ft x 20 ft= 500 square ft                                                                                                                                                      |  |
| Security of the shop                              | : | 1,80,000/-                                                                                                                                                                        |  |
| Implementation                                    | : | <ul> <li>The business is planned to be scaled up by investment in existing goods like: Angle bar, flat bar, jet bar, shit, rot etc.</li> <li>Average 30% gain on sale.</li> </ul> |  |
|                                                   |   | ■The business is operating by entrepreneur. Existing four employee.                                                                                                               |  |
|                                                   |   | ■He is doing his business in renting place.                                                                                                                                       |  |
|                                                   |   | ■Collects goods from Radio colony,savar.  ■Agreed grace period is 3 months.                                                                                                       |  |

| Investment Breakdown   |          |          |                |  |
|------------------------|----------|----------|----------------|--|
| Particulars            | Existing | Proposed | Proposed Total |  |
| Angle bar (350kg x 48) | 16,800   | 38,400   | 55,200         |  |
| Flat bar (200 x 48)    | 9,600    | 33,600   | 43,200         |  |
| Jet bar ( 150x 50)     | 7,500    | 20,000   | 27,500         |  |
| Shit bar ( 200 x 88)   | 17,600   | 44,000   | 61,600         |  |
| Rot (350 x 48)         | 16,800   | 33,600   | 50,400         |  |
| Machine                | 1,41,000 | -        | 1,41,000       |  |
| Accessories            | 20,000   | 30,400   | 50,400         |  |
| Total                  | 2,29,300 | 2,00,000 | 4,29,300       |  |