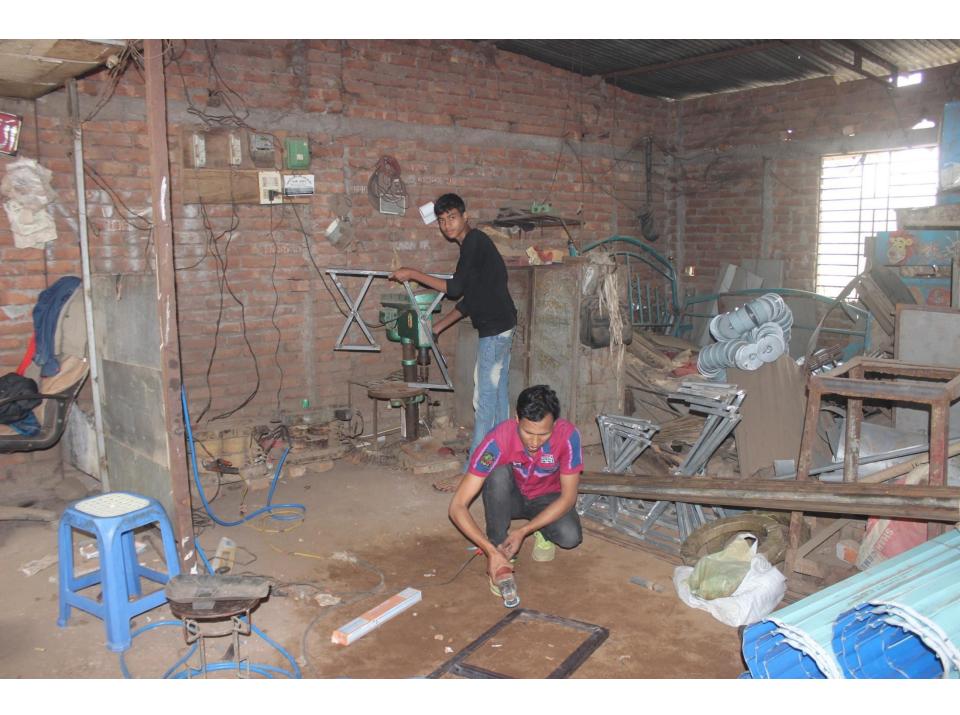

| Proposed Nobin Udyokta Business Info              |   |                                                                                                                                                                                   |  |
|---------------------------------------------------|---|-----------------------------------------------------------------------------------------------------------------------------------------------------------------------------------|--|
| Business Name                                     | : | M/S BABUL STILL CORPORATION                                                                                                                                                       |  |
| Location                                          | : | Navana, kalma-01, Savar, Dhaka                                                                                                                                                    |  |
| Total Investment in BDT                           | : | BDT 4,29,300                                                                                                                                                                      |  |
| Financing                                         | : | Self BDT 2,29,300 (from existing business) 53% Required Investment BDT 2,00,000 (as equity) 47%                                                                                   |  |
| Present salary/drawings from business (estimates) | : | BDT 5,000                                                                                                                                                                         |  |
| Proposed Salary                                   | : | BDT 5,000                                                                                                                                                                         |  |
| Size of shop                                      | : | 15 ft x 20 ft= 500 square ft                                                                                                                                                      |  |
| Security of the shop                              | : | 1,80,000/-                                                                                                                                                                        |  |
| Implementation                                    | : | <ul> <li>The business is planned to be scaled up by investment in existing goods like: Angle bar, flat bar, jet bar, shit, rot etc.</li> <li>Average 30% gain on sale.</li> </ul> |  |
|                                                   |   | ■The business is operating by entrepreneur. Existing four employee.                                                                                                               |  |
|                                                   |   | ■He is doing his business in renting place.                                                                                                                                       |  |
|                                                   |   | ■Collects goods from Radio colony,savar.  ■Agreed grace period is 3 months.                                                                                                       |  |

# Strength

Employment: Self: 01 Family:0 Others:04

Experience & Skill: 10 Years

Quality goods & services;

Skill and experience;