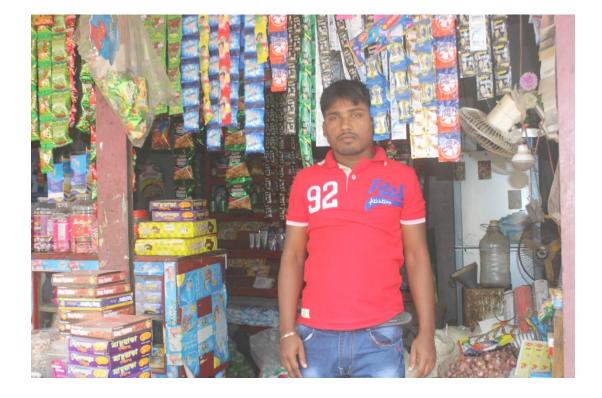

| Proposed Nobin Udyokta Business Info                 |   |                                                                                                                                                                                                                                                                                                                                                                                                                            |  |
|------------------------------------------------------|---|----------------------------------------------------------------------------------------------------------------------------------------------------------------------------------------------------------------------------------------------------------------------------------------------------------------------------------------------------------------------------------------------------------------------------|--|
| Business Name                                        | : | KASIM GENERAL STORE                                                                                                                                                                                                                                                                                                                                                                                                        |  |
| Location                                             | : | Jinjira, Savar, Dhaka.                                                                                                                                                                                                                                                                                                                                                                                                     |  |
| Total Investment in BDT                              | : | BDT 1,98,100/-                                                                                                                                                                                                                                                                                                                                                                                                             |  |
| Financing                                            | : | Self BDT 98,100(from existing business) 50%                                                                                                                                                                                                                                                                                                                                                                                |  |
|                                                      |   | Required Investment BDT 1,00,000(as equity) 50%                                                                                                                                                                                                                                                                                                                                                                            |  |
| Present salary/drawings<br>from business (estimates) | • | BDT 8,000                                                                                                                                                                                                                                                                                                                                                                                                                  |  |
| Proposed Salary                                      | : | BDT 7,000                                                                                                                                                                                                                                                                                                                                                                                                                  |  |
| Size of shop                                         | : | 12 ft x 12 ft= 120 square ft                                                                                                                                                                                                                                                                                                                                                                                               |  |
| Security of the shop                                 | : | 20,000                                                                                                                                                                                                                                                                                                                                                                                                                     |  |
| Implementation                                       |   | <ul> <li>The business is planned to be scaled up by investment in existing goods like; Rice, Oil, Pulse, Sugar, Biscuit, Soft drinks, Noodles, vegetables etc.</li> <li>Average 15% gain on sale.</li> <li>The business is operating by entrepreneur. Existing no employee.</li> <li>He is doing his business in own place.</li> <li>Collects goods from Denda bazar.</li> <li>Agreed grace period is 3 months.</li> </ul> |  |