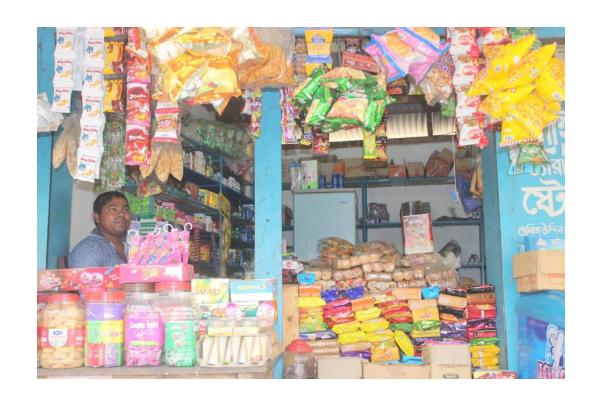

# Pictures

| Proposed Nobin Udyokta Business Info              |     |                                                                                                                                                                                                                                                                                                                                                                                                             |  |  |
|---------------------------------------------------|-----|-------------------------------------------------------------------------------------------------------------------------------------------------------------------------------------------------------------------------------------------------------------------------------------------------------------------------------------------------------------------------------------------------------------|--|--|
| Business Name                                     | •   | SUMAIYA VERITIES STORE                                                                                                                                                                                                                                                                                                                                                                                      |  |  |
| Location                                          | ••  | Kodda Bazer, Gazipur                                                                                                                                                                                                                                                                                                                                                                                        |  |  |
| Total Investment in BDT                           | :   | BDT =250000 taka                                                                                                                                                                                                                                                                                                                                                                                            |  |  |
| Financing                                         | ••  | Self BDT 150000 (from existing business) 60% Required Investment BDT 100000 (as equity) 40%                                                                                                                                                                                                                                                                                                                 |  |  |
| Present salary/drawings from business (estimates) | • • | BDT 5,000 Taka                                                                                                                                                                                                                                                                                                                                                                                              |  |  |
| Proposed Salary                                   | • • | BDT 5,000 Taka                                                                                                                                                                                                                                                                                                                                                                                              |  |  |
| Size Of Shop                                      | • • | 10 ft *15 ft=150 Square ft.                                                                                                                                                                                                                                                                                                                                                                                 |  |  |
| Sequrity Of The Shop                              |     | BDT 45,000 Taka.                                                                                                                                                                                                                                                                                                                                                                                            |  |  |
| Implementation                                    | •   | <ul> <li>The business is planned to be scaled up by investment in existing goods like, Biscut, Cosmetic Item, Soap, Suger, Wassing power, Electric Item Soft drinks etc.</li> <li>The business is operating by entrepreneur. Existing No employee.</li> <li>Collects goods from Konabari.</li> <li>The shop is Rent.</li> <li>Average Gain on Sale 15%</li> <li>Agreed grace period is 3 months.</li> </ul> |  |  |