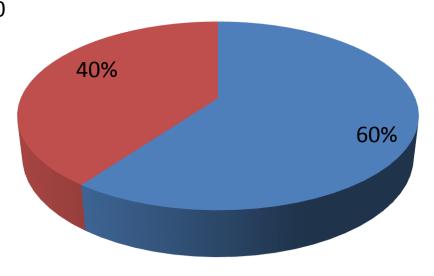

| Proposed Nobin Udyokta Business Info              |     |                                                                                                                                                                                                                                                                                                                                                                                                             |  |  |
|---------------------------------------------------|-----|-------------------------------------------------------------------------------------------------------------------------------------------------------------------------------------------------------------------------------------------------------------------------------------------------------------------------------------------------------------------------------------------------------------|--|--|
| Business Name                                     | •   | SUMAIYA VERITIES STORE                                                                                                                                                                                                                                                                                                                                                                                      |  |  |
| Location                                          | ••  | Kodda Bazer, Gazipur                                                                                                                                                                                                                                                                                                                                                                                        |  |  |
| Total Investment in BDT                           | :   | BDT =250000 taka                                                                                                                                                                                                                                                                                                                                                                                            |  |  |
| Financing                                         | ••  | Self BDT 150000 (from existing business) 60% Required Investment BDT 100000 (as equity) 40%                                                                                                                                                                                                                                                                                                                 |  |  |
| Present salary/drawings from business (estimates) | • • | BDT 5,000 Taka                                                                                                                                                                                                                                                                                                                                                                                              |  |  |
| Proposed Salary                                   | • • | BDT 5,000 Taka                                                                                                                                                                                                                                                                                                                                                                                              |  |  |
| Size Of Shop                                      | • • | 10 ft *15 ft=150 Square ft.                                                                                                                                                                                                                                                                                                                                                                                 |  |  |
| Sequrity Of The Shop                              |     | BDT 45,000 Taka.                                                                                                                                                                                                                                                                                                                                                                                            |  |  |
| Implementation                                    | •   | <ul> <li>The business is planned to be scaled up by investment in existing goods like, Biscut, Cosmetic Item, Soap, Suger, Wassing power, Electric Item Soft drinks etc.</li> <li>The business is operating by entrepreneur. Existing No employee.</li> <li>Collects goods from Konabari.</li> <li>The shop is Rent.</li> <li>Average Gain on Sale 15%</li> <li>Agreed grace period is 3 months.</li> </ul> |  |  |

| INVESTMENT BREAKDOWN         |          |          |                |  |  |
|------------------------------|----------|----------|----------------|--|--|
| Particulars                  | Existing | Proposed | Proposed Total |  |  |
| Soft drinks,Biscut,Icc criem | 61250    | 35000    | 96250          |  |  |
| Cosmetic Item                | 35000    | 30000    | 65000          |  |  |
| Electric Item, potato, shop  | 17000    | 10000    | 27000          |  |  |
| Wassing power ,Shampo etc.   | 36750    | 25000    | 61750          |  |  |
| Total                        | 150000   | 100000   | 250000         |  |  |