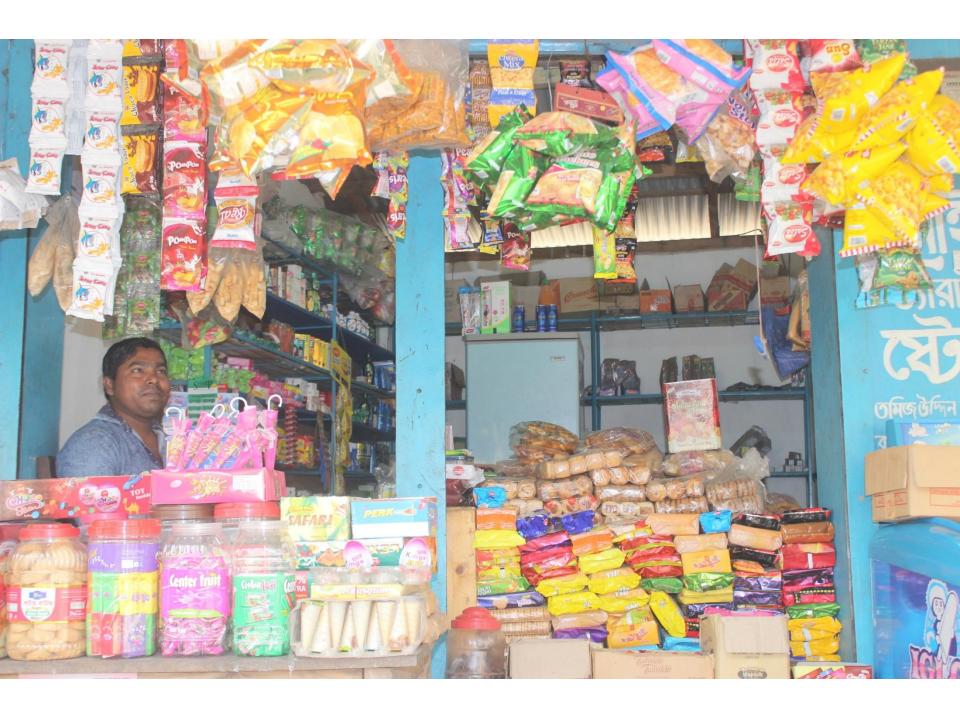

| Proposed Nobin Udyokta Business Info              |     |                                                                                                                                                                                                                                                                                                                                                                                                             |  |  |
|---------------------------------------------------|-----|-------------------------------------------------------------------------------------------------------------------------------------------------------------------------------------------------------------------------------------------------------------------------------------------------------------------------------------------------------------------------------------------------------------|--|--|
| Business Name                                     | •   | SUMAIYA VERITIES STORE                                                                                                                                                                                                                                                                                                                                                                                      |  |  |
| Location                                          | ••  | Kodda Bazer, Gazipur                                                                                                                                                                                                                                                                                                                                                                                        |  |  |
| Total Investment in BDT                           | :   | BDT =250000 taka                                                                                                                                                                                                                                                                                                                                                                                            |  |  |
| Financing                                         | ••  | Self BDT 150000 (from existing business) 60% Required Investment BDT 100000 (as equity) 40%                                                                                                                                                                                                                                                                                                                 |  |  |
| Present salary/drawings from business (estimates) | • • | BDT 5,000 Taka                                                                                                                                                                                                                                                                                                                                                                                              |  |  |
| Proposed Salary                                   | • • | BDT 5,000 Taka                                                                                                                                                                                                                                                                                                                                                                                              |  |  |
| Size Of Shop                                      | • • | 10 ft *15 ft=150 Square ft.                                                                                                                                                                                                                                                                                                                                                                                 |  |  |
| Sequrity Of The Shop                              |     | BDT 45,000 Taka.                                                                                                                                                                                                                                                                                                                                                                                            |  |  |
| Implementation                                    | •   | <ul> <li>The business is planned to be scaled up by investment in existing goods like, Biscut, Cosmetic Item, Soap, Suger, Wassing power, Electric Item Soft drinks etc.</li> <li>The business is operating by entrepreneur. Existing No employee.</li> <li>Collects goods from Konabari.</li> <li>The shop is Rent.</li> <li>Average Gain on Sale 15%</li> <li>Agreed grace period is 3 months.</li> </ul> |  |  |

# **Existing Business**

| Particular                                 | Daily | Monthly | Yearly  |
|--------------------------------------------|-------|---------|---------|
| Revenue (sales)                            |       |         | _       |
| Biscut, Cosmetic Item, Soap, Suger, Wassir | ng    |         |         |
| power ,Electric Item Soft drinks etc.      | 3500  | 105000  | 1260000 |
|                                            |       |         | 1260000 |
| Total Sales (A)                            | 3500  | 105000  |         |
| Less. Variable Expense                     |       |         |         |
| Biscut, Cosmetic Item, Soap, Suger, Wassir | ng    |         |         |
| power ,Electric Item Soft drinks etc.      |       |         |         |
|                                            | 2975  | 89250   | 1071000 |
|                                            |       |         | 1071000 |
| Total variable Expense (B)                 | 2975  | 89250   |         |
| Contribution Margin (CM) [C=(A-B)          | 525   | 15750   | 15750   |
| Less. Fixed Expense                        |       |         |         |
| Rent                                       |       | 1700    | 20400   |
| Electricity Bill                           |       | 1200    | 14400   |
| Mobile Bill                                |       | 150     | 1800    |
| Transportation                             |       | 1000    | 12000   |
| Entertainment                              |       | 150     | 1800    |
| Gurd                                       |       |         |         |
|                                            |       | 100     | 1200    |
| Salary(self)                               |       | 5000    | 60000   |
| Total fixed Cost (D)                       |       | 9300    | 111600  |
| Net Profit (E) [C-D)                       |       | 6450    | 77400   |