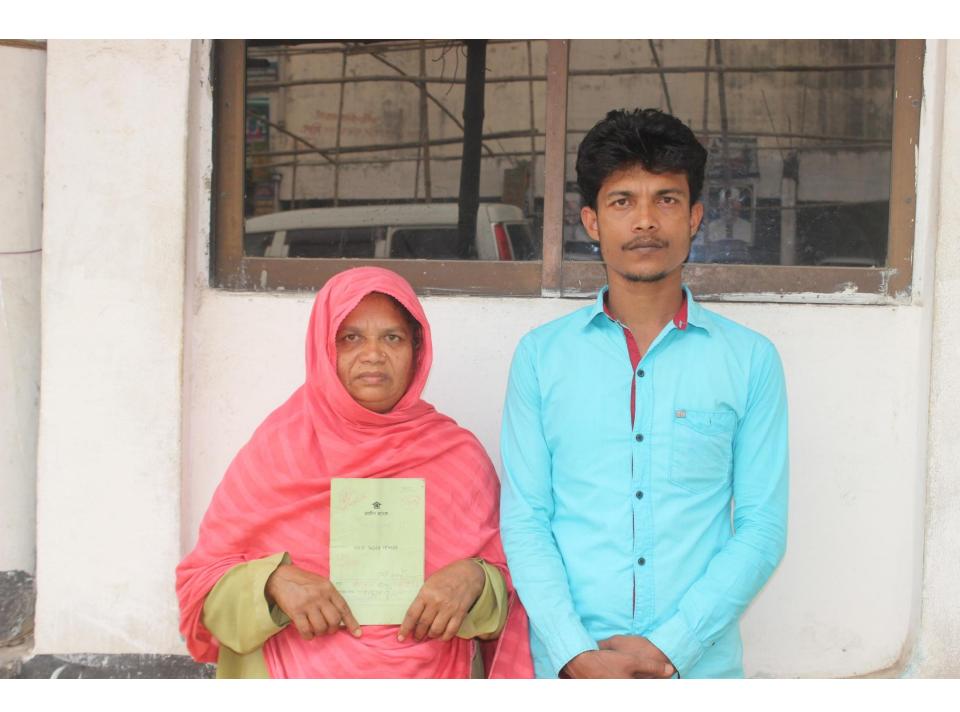

**PPORTUNITIES

Huge demand in the community Location of shop; Regular customers;

### THREATS

Theft

Fire

Political unrest

Local competitors;

# Pictures



















#### গণপ্রজাতন্ত্রী বাংলাদেশ সরকার Government of the People's Republic of Bangladesh NATIONAL ID CARD / জাতীয় পরিচয় পত্র



নাম: মোঃ আল আমিন

Name: MD. AL AMIN

পিতা: শফিকুল ইসলাম মাতা: আলেয়া আক্রার

Date of Birth: 04 Apr 1986

ID NO: 3353098228858

এই কার্ডটি গণপ্রজাতন্ত্রী বাংলাদেশ সরকারের সম্পণ্ডি। কার্ডটি ব্যবহারকারী ব্যতীত অন্য কোথাও পাওয়া গেলে নিকটস্থ পোষ্ট অফিসে জমা দেয়ার জন্য <mark>অনুরোধ করা হলো।</mark> ঠিকানা: বাসা/হোন্ডিং: সিবি-৪৬৯, গ্রাম/রাস্তা: চতর নয়াপাড়া, চতর, ডাকঘর: বি ও এফ - ১৭০৩, গাজীপুর ক্যান্ট বোর্ড, গাজীপুর সদর, গাজীপুর

2000 N

প্রদানকারী কর্তৃপক্ষের স্বাক্ষর প্রদানের তারিখ: ২৫/০৫/২০০৮