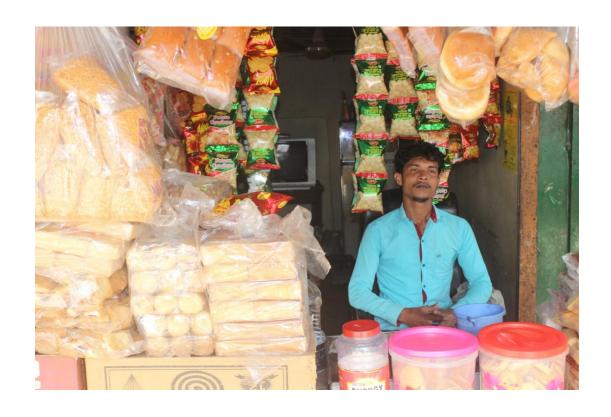

#### **Proposed NU Business Name: AL-AMIN STORE**



Project identification and prepared by: Md. Kajem Uddin Bashon Unit, Gazipur

Project verified by: MD. Rofiqul Islam



| Brief Bio of The Proposed Nobin Udyokta                                                                                                         |       |                                                                                                                                                                         |  |  |
|-------------------------------------------------------------------------------------------------------------------------------------------------|-------|-------------------------------------------------------------------------------------------------------------------------------------------------------------------------|--|--|
| Name