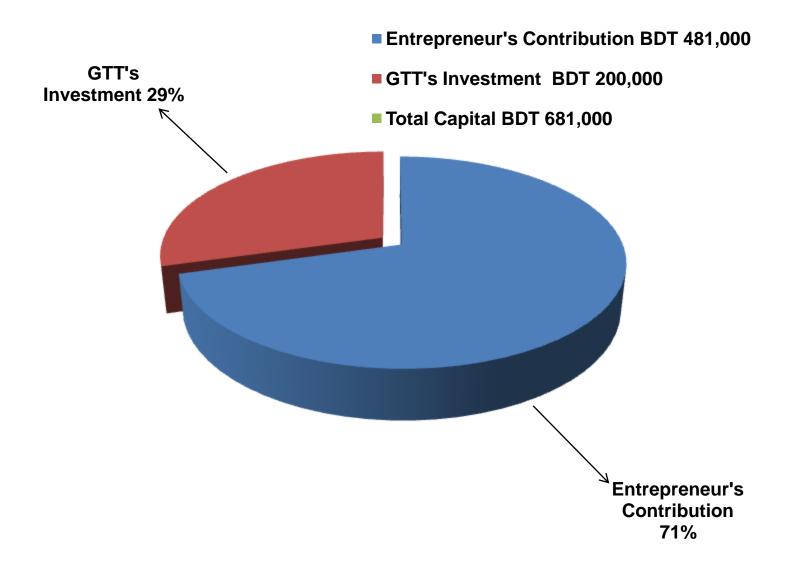

### PRESENT & PROPOSED INVESTMENT BREAKDOWN

| Particul                                                                        | Existing<br>Business<br>(BDT) | Proposed<br>(BDT) | Total<br>(BDT) |          |  |  |  |  |
|---------------------------------------------------------------------------------|-------------------------------|-------------------|----------------|----------|--|--|--|--|
| Existing                                                                        | ·                             |                   |                |          |  |  |  |  |
| Investment in products (Different types of shoes-ladies, gents, baby shoes etc. | 200,000                       | 200,000           | 400,000        |          |  |  |  |  |
| Investment in equipment (Calculat                                               | 1,500                         | -                 | 1,500          |          |  |  |  |  |
| Cash in hand                                                                    | 6,800                         | -                 | 6,800          |          |  |  |  |  |
| Debtors (Since January, 2016 to at                                              | Present)                      | 1,400             | -              | 1,400    |  |  |  |  |
| Creditors (Since October, 2015 to a                                             | at Present)                   | (40,000)          | -              | (40,000) |  |  |  |  |
| GB Outstanding loan                                                             |                               | (20,000)          | -              | (20,000) |  |  |  |  |
| Advance for Shop                                                                |                               | 300,000           | -              | 300,000  |  |  |  |  |
| Decoration (Fixture & Fittings)                                                 | 31,300                        | -                 | 31,300         |          |  |  |  |  |
| Total Capital                                                                   |                               | 481,000           | 200,000        | 681,000  |  |  |  |  |