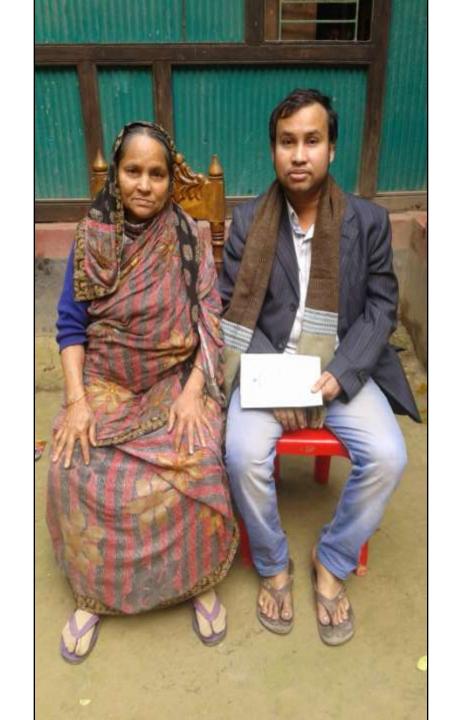

| 1                                              | -                                                   | 17          | -   |                          |               |         |        |

্নেটি ঃ প্রত্যেক ব্যব সহজ্ঞ ঋণ বিভরণের পর নতুন কিন্ধি আনার তাং হলে কিন্ধি নহর প্রথম থেকে (১ থেকে) তাক করতে হবে।

শাখা ব্যবস্থাপত্তর স্বাক্ষর ঃ





### গ্রামীণ ব্যাংক

পুল ছে বিলু কোন্সাল লাখা

### সহজ ঋণের পাশ বই

| नाम सिट्टिय मार्थिय             |   |     |
|---------------------------------|---|-----|
| यानी नः 8062/3                  |   | ••• |
| প্রদেশ নং তি চি                 |   |     |
| কেন্দ্ৰ নং ৪ 2 /০               |   |     |
| কেন্দ্রের নাম                   |   | ••• |
| বই ইস্থার তারিখ তি প্রিপ্       | 1 | ••• |
| শাখা ব্যবস্থাপকের স্বাক্ষর ···· |   |     |



# Thank You