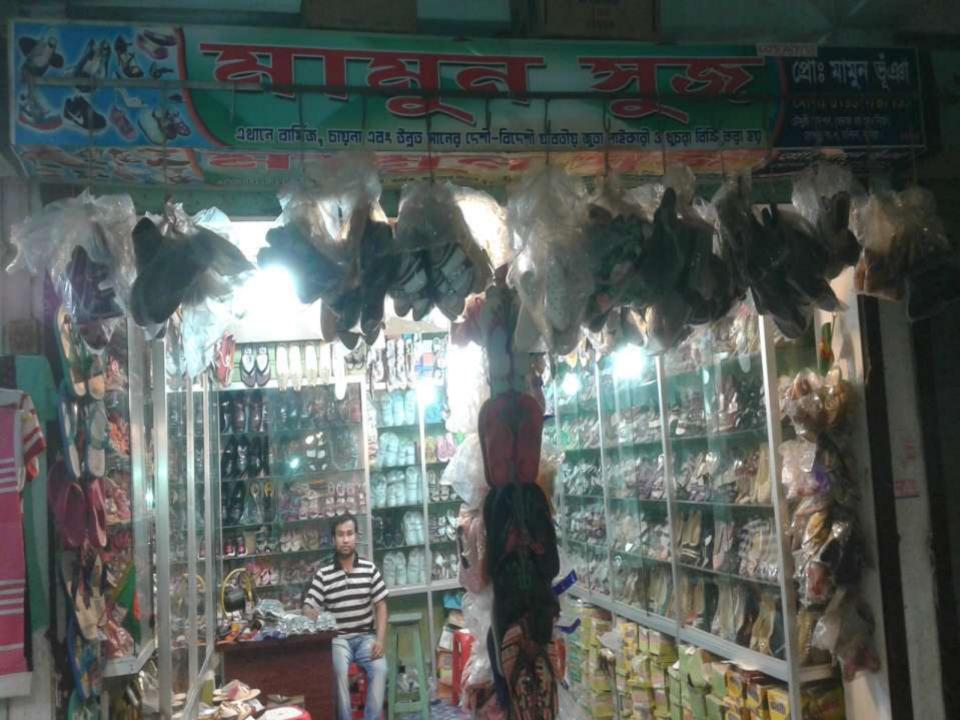

# PROPOSED NOBIN UDYOKTA BUSINESS INFO

| Business Name                                                                                                                                                                         | : | Mamun Shoes                                                                           |
|---------------------------------------------------------------------------------------------------------------------------------------------------------------------------------------|---|---------------------------------------------------------------------------------------|
| Address/ Location                                                                                                                                                                     | : | Chowdhury Mention, Chandina, Comilla.                                                 |
| Total Investment in BDT                                                                                                                                                               | : | Tk. 681,000                                                                           |
| Financing                                                                                                                                                                             | : | Self Tk. 481,000 (from existing business) Required Investment Tk. 200,000 (as equity) |
| Present salary/drawings from business                                                                                                                                                 | : | BDT 3,000 (Three thousand)                                                            |
| Proposed Salary                                                                                                                                                                       | : | BDT 6,000 (Six thousand)                                                              |
| Proposed Business Implementation Plan (i) % of present gross profit margin (ii) Estimated % of proposed gross profit margin (iii) In future risk mgt. plan (from fire, disaster etc.) | : | On products 18%  On products 18%                                                      |