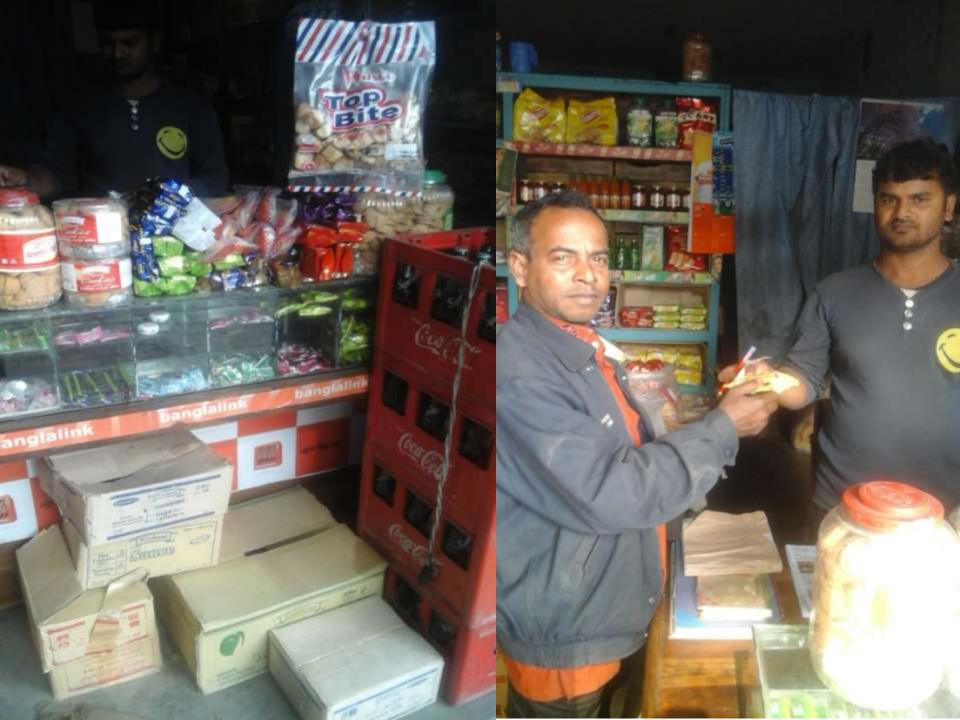

#### **PROPOSED NOBIN UDYOKTA BUSINESS INFO**

| Business Name                                                | : | Saleha Traders                                                                           |
|--------------------------------------------------------------|---|------------------------------------------------------------------------------------------|
| Address/ Location                                            | : | Bottola mur, Rupdia Bazar, Jessore.                                                      |
| Total Investment in BDT                                      | • | Tk. 443,000                                                                              |
| Financing                                                    | : | Self Tk. 293,000 (from existing business)<br>Required Investment Tk. 150,000 (as equity) |
| Present salary/drawings from business                        | : | BDT 7,000 (Seven Thousand)                                                               |
| Proposed Salary                                              | : | BDT 7,000 (Seven Thousand)                                                               |
| Proposed Business<br>Implementation Plan                     |   |                                                                                          |
| (i) % of present gross profit margin                         | : | On products 15% and flexiload 100%.                                                      |
| (ii) Estimated % of proposed gross profit margin             | : | products 15% and flexiload 100%.                                                         |
| (iii) In future risk mgt. plan<br>(from fire, disaster etc.) | : |                                                                                          |

### PRESENT & PROPOSED INVESTMENT BREAKDOWN

| Part                                                                                          | iculars                                                                                       | Existing<br>Business | Proposed<br>(BDT) | Total<br>(BDT) |
|-----------------------------------------------------------------------------------------------|-----------------------------------------------------------------------------------------------|----------------------|-------------------|----------------|
| Existing                                                                                      | Proposed                                                                                      | (BDT)                |                   | × /            |
| Investment in products (grocery item, cosmetics item, confectionary item and bakery item etc) | Investment in products (grocery item, cosmetics item, confectionary item and bakery item etc) | 194,800              | 150,000           | 344,800        |
| Investment in flexiload (GP, robi an                                                          | Investment in flexiload (GP, robi and banglalink etc)                                         |                      |                   | 5,000          |
| Investment in Machineries (refriger                                                           | ator and mobile set- 2 pics etc)                                                              | 32,000               |                   | 32,000         |
| Investment in Equipments (weight i                                                            | machine, bulb and fan etc.)                                                                   | 3,000                |                   | 3,000          |
| Cash in hand                                                                                  |                                                                                               | 4,200                |                   | 4,200          |
| Debtors (since December, 2015 to                                                              | at present)                                                                                   | 8,500                |                   | 8,500          |
| Creditors (since December, 2015 to                                                            | o at present)                                                                                 | (12,500)             |                   | (12,500)       |
| Decoration (fixture and fittings)                                                             |                                                                                               | 18,000               |                   | 18,000         |
| Advance for Shop                                                                              |                                                                                               | 40,000               |                   | 40,000         |
| Total                                                                                         | Capital                                                                                       | 293,000              | 150,000           | 443,000        |