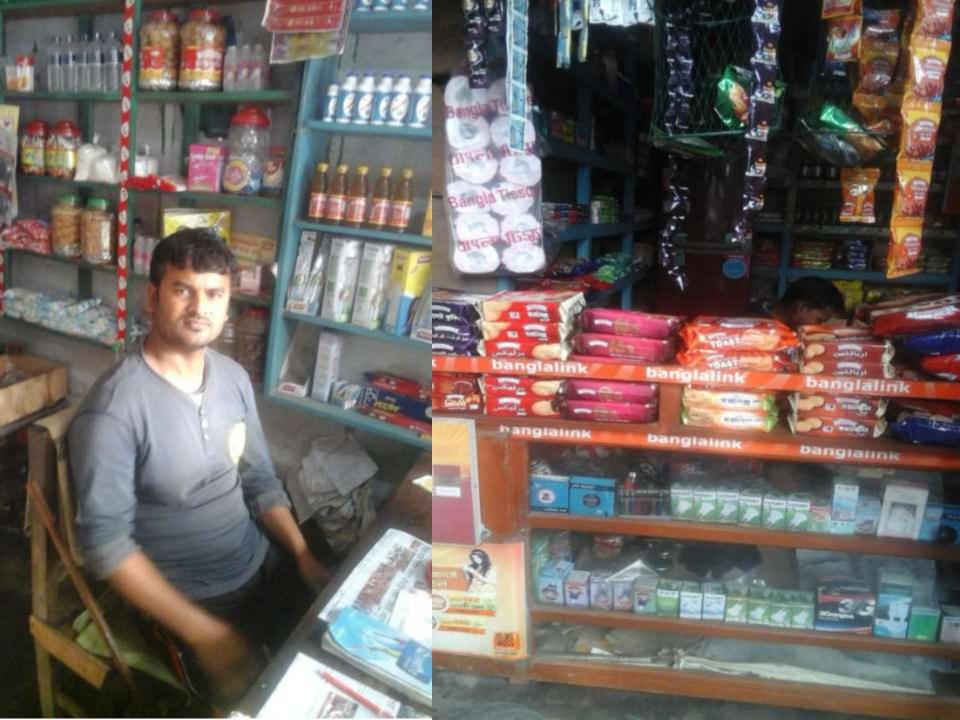

#### **PROPOSED NOBIN UDYOKTA BUSINESS INFO**

| Business Name                                                | : | Saleha Traders                                                                           |
|--------------------------------------------------------------|---|------------------------------------------------------------------------------------------|
| Address/ Location                                            | : | Bottola mur, Rupdia Bazar, Jessore.                                                      |
| Total Investment in BDT                                      | • | Tk. 443,000                                                                              |
| Financing                                                    | : | Self Tk. 293,000 (from existing business)<br>Required Investment Tk. 150,000 (as equity) |
| Present salary/drawings from business                        | : | BDT 7,000 (Seven Thousand)                                                               |
| Proposed Salary                                              | : | BDT 7,000 (Seven Thousand)                                                               |
| Proposed Business<br>Implementation Plan                     |   |                                                                                          |
| (i) % of present gross profit margin                         | : | On products 15% and flexiload 100%.                                                      |
| (ii) Estimated % of proposed gross profit margin             | : | products 15% and flexiload 100%.                                                         |
| (iii) In future risk mgt. plan<br>(from fire, disaster etc.) | : |                                                                                          |

# **INFO ON EXISTING BUSINESS OPERATIONS**

|                                              |       | EB (BDT) |         |  |  |  |
|----------------------------------------------|-------|----------|---------|--|--|--|
| Particulars                                  | Daily | Monthly  | Yearly  |  |  |  |
| Sales income from products                   | 3,000 | 78,000   | 936,000 |  |  |  |
| Commission from flexiload                    | 122   | 3,159    | 37,908  |  |  |  |
| Total income from sales and commission (A)   | 3,122 | 81,159   | 973,908 |  |  |  |
| Less: Cost of sales of products (B)          | 2,550 |          | 795,600 |  |  |  |
| Gross Profit (C) [C=(A-B)]                   | 572   | 14,859   | 178,308 |  |  |  |
| Less: Operating Cost:                        |       |          |         |  |  |  |
| Electricity bill                             |       | 800      | 9,600   |  |  |  |
| Shop Rent                                    |       | 1,800    | 21,600  |  |  |  |
| Mobile bill                                  |       | 600      | 7,200   |  |  |  |
| Night Guard bill                             |       | 50       | 600     |  |  |  |
| Conveyance                                   |       | 2,000    | 24,000  |  |  |  |
| Present Salary (Self & family)               |       | 7,000    | 84,000  |  |  |  |
| Other Cost (stationary & Entertainment etc.) |       | 600      | 7,200   |  |  |  |
| Non Cash Item:                               |       |          | ,       |  |  |  |
| Depreciation Expenses                        |       | 588      | 7,050   |  |  |  |
| Total Operating Cost (D)                     |       | 13,445   |         |  |  |  |
| Net Profit (C-D):                            |       | 1,414    | 16,973  |  |  |  |