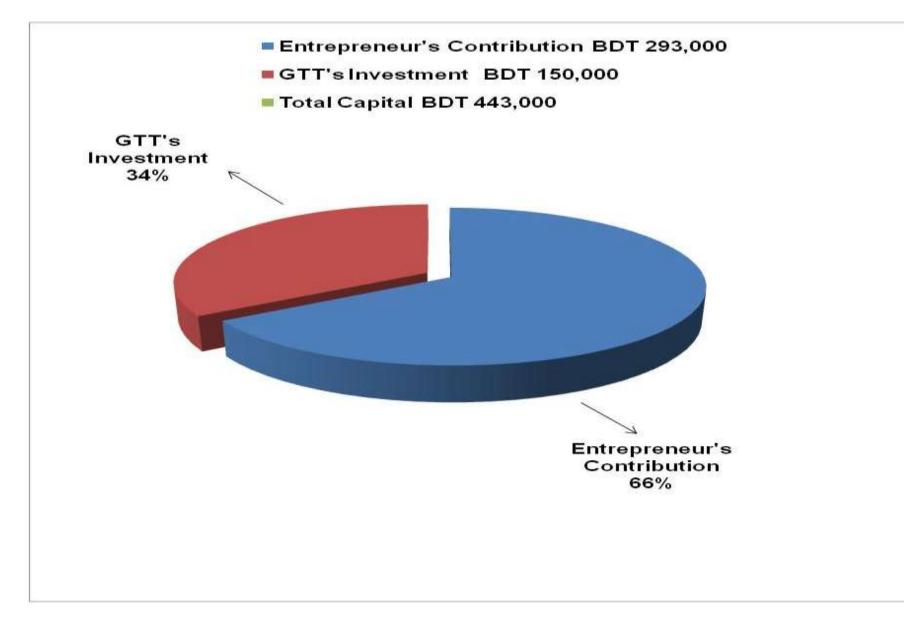

#### **PROPOSED NOBIN UDYOKTA BUSINESS INFO**

| Business Name                                                | : | Saleha Traders                                                                           |
|--------------------------------------------------------------|---|------------------------------------------------------------------------------------------|
| Address/ Location                                            | : | Bottola mur, Rupdia Bazar, Jessore.                                                      |
| Total Investment in BDT                                      | • | Tk. 443,000                                                                              |
| Financing                                                    | : | Self Tk. 293,000 (from existing business)<br>Required Investment Tk. 150,000 (as equity) |
| Present salary/drawings from business                        | : | BDT 7,000 (Seven Thousand)                                                               |
| Proposed Salary                                              | : | BDT 7,000 (Seven Thousand)                                                               |
| Proposed Business<br>Implementation Plan                     |   |                                                                                          |
| (i) % of present gross profit margin                         | : | On products 15% and flexiload 100%.                                                      |
| (ii) Estimated % of proposed gross profit margin             | : | products 15% and flexiload 100%.                                                         |
| (iii) In future risk mgt. plan<br>(from fire, disaster etc.) | : |                                                                                          |

### PRESENT & PROPOSED INVESTMENT BREAKDOWN

| Part                                                                                          | iculars                                                                                       | Existing<br>Business | Proposed<br>(BDT) | Total<br>(BDT) |
|-----------------------------------------------------------------------------------------------|-----------------------------------------------------------------------------------------------|----------------------|-------------------|----------------|
| Existing                                                                                      | Proposed                                                                                      | (BDT)                |                   | × /            |
| Investment in products (grocery item, cosmetics item, confectionary item and bakery item etc) | Investment in products (grocery item, cosmetics item, confectionary item and bakery item etc) | 194,800              | 150,000           | 344,800        |
| Investment in flexiload (GP, robi an                                                          | Investment in flexiload (GP, robi and banglalink etc)                                         |                      |                   | 5,000          |
| Investment in Machineries (refriger                                                           | ator and mobile set- 2 pics etc)                                                              | 32,000               |                   | 32,000         |
| Investment in Equipments (weight i                                                            | machine, bulb and fan etc.)                                                                   | 3,000                |                   | 3,000          |
| Cash in hand                                                                                  |                                                                                               | 4,200                |                   | 4,200          |
| Debtors (since December, 2015 to                                                              | at present)                                                                                   | 8,500                |                   | 8,500          |
| Creditors (since December, 2015 to                                                            | o at present)                                                                                 | (12,500)             |                   | (12,500)       |
| Decoration (fixture and fittings)                                                             |                                                                                               | 18,000               |                   | 18,000         |
| Advance for Shop                                                                              |                                                                                               | 40,000               |                   | 40,000         |
| Total                                                                                         | Capital                                                                                       | 293,000              | 150,000           | 443,000        |