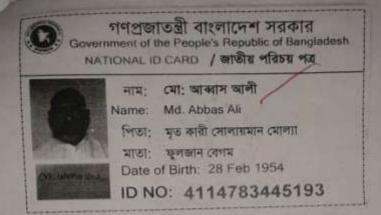

#### **BRIEF BIO OF THE PROPOSED NOBIN UDYOKTA**

| Name and address                                                                                                                      | :                                       | Md. Faruque Hossain<br>Vill: Chaulia, Union: Nirendropur, Post: Rupdia, Upazila:<br>Jessore Sadar, District: Jessore.                                                                                                                          |
|---------------------------------------------------------------------------------------------------------------------------------------|-----------------------------------------|------------------------------------------------------------------------------------------------------------------------------------------------------------------------------------------------------------------------------------------------|
| Age                                                                                                                                   | :                                       | 30 years                                                                                                                                                                                                                                       |
| Marital status                                                                                                                        | :                                       | Married                                                                                                                                                                                                                                        |
| Children                                                                                                                              | :                                       | 01 (One) Daughter                                                                                                                                                                                                                              |
| No. of siblings:                                                                                                                      | :                                       | 04 (Four) Brothers and 02 (Two) Sisters                                                                                                                                                                                                        |
| Parent's and GB related Info:<br>(i) Who is GB member<br>(ii) Mother's name<br>(iii) Father's name<br>(iv) GB member's info           | ::::::::::::::::::::::::::::::::::::::: | Mother $\checkmark$ Father<br>Saleha Begum<br>Md. Abbas Ali<br><i>Branch</i> : Chaulia, <i>Centre # 61/</i> mo,<br><i>Loan no.: 7414/1</i> , Member since April 05, 2010<br>First Ioan: Tk. 5,000<br>Existing Ioan: Nil, Last Ioan: Tk. 30,000 |
| Further Information:<br>(v) Who pays GB loan installment<br>(vi) Mobile lady<br>(vii) Grameen Education Loan<br>(viii) Any other loan | :                                       | Nil<br>No<br>Nil<br>Nil                                                                                                                                                                                                                        |