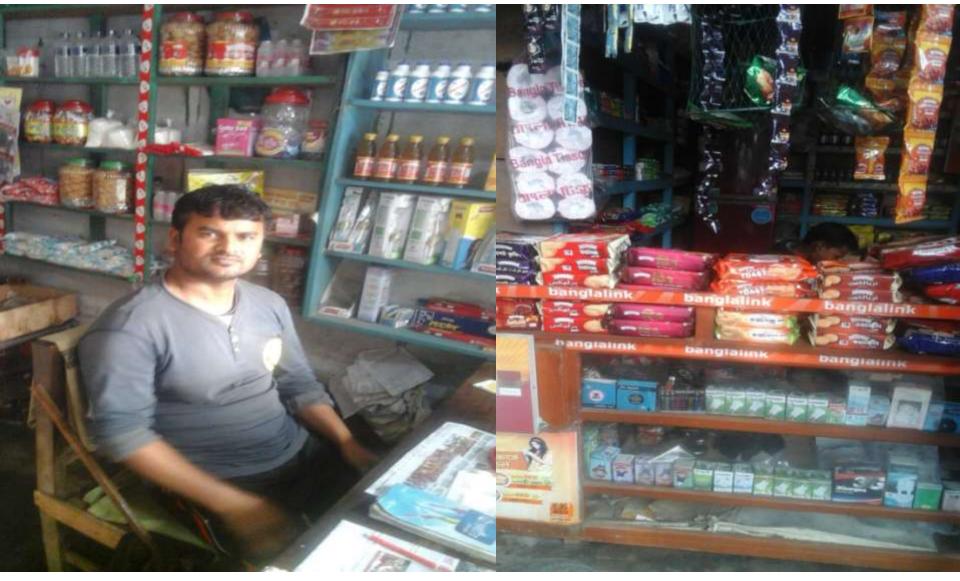

#### **PROPOSED NOBIN UDYOKTA BUSINESS INFO**

| Business Name                                                | : | Saleha Traders                                                                           |
|--------------------------------------------------------------|---|------------------------------------------------------------------------------------------|
| Address/ Location                                            | : | Bottola mur, Rupdia Bazar, Jessore.                                                      |
| Total Investment in BDT                                      | • | Tk. 443,000                                                                              |
| Financing                                                    | : | Self Tk. 293,000 (from existing business)<br>Required Investment Tk. 150,000 (as equity) |
| Present salary/drawings from business                        | : | BDT 7,000 (Seven Thousand)                                                               |
| Proposed Salary                                              | : | BDT 7,000 (Seven Thousand)                                                               |
| Proposed Business<br>Implementation Plan                     |   |                                                                                          |
| (i) % of present gross profit margin                         | : | On products 15% and flexiload 100%.                                                      |
| (ii) Estimated % of proposed gross profit margin             | : | products 15% and flexiload 100%.                                                         |
| (iii) In future risk mgt. plan<br>(from fire, disaster etc.) | : |                                                                                          |

# **INFO ON EXISTING BUSINESS OPERATIONS**

|                                              |       | EB (BDT) |         |  |  |  |
|----------------------------------------------|-------|----------|---------|--|--|--|
| Particulars                                  | Daily | Monthly  | Yearly  |  |  |  |
| Sales income from products                   | 3,000 | 78,000   | 936,000 |  |  |  |
| Commission from flexiload                    | 122   | 3,159    | 37,908  |  |  |  |
| Total income from sales and commission (A)   | 3,122 | 81,159   | 973,908 |  |  |  |
| Less: Cost of sales of products (B)          | 2,550 |          | 795,600 |  |  |  |
| Gross Profit (C) [C=(A-B)]                   | 572   | 14,859   | 178,308 |  |  |  |
| Less: Operating Cost:                        |       |          |         |  |  |  |
| Electricity bill                             |       | 800      | 9,600   |  |  |  |
| Shop Rent                                    |       | 1,800    | 21,600  |  |  |  |
| Mobile bill                                  |       | 600      | 7,200   |  |  |  |
| Night Guard bill                             |       | 50       | 600     |  |  |  |
| Conveyance                                   |       | 2,000    | 24,000  |  |  |  |
| Present Salary (Self & family)               |       | 7,000    | 84,000  |  |  |  |
| Other Cost (stationary & Entertainment etc.) |       | 600      | 7,200   |  |  |  |
| Non Cash Item:                               |       |          | ,       |  |  |  |
| Depreciation Expenses                        |       | 588      | 7,050   |  |  |  |
| Total Operating Cost (D)                     |       | 13,445   |         |  |  |  |
| Net Profit (C-D):                            |       | 1,414    | 16,973  |  |  |  |