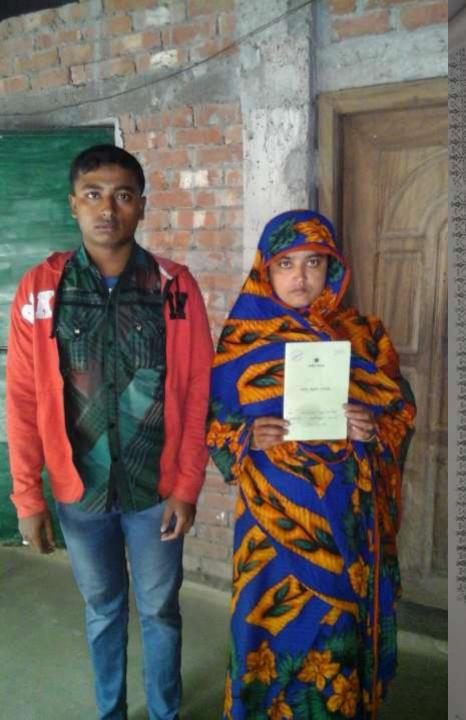

# Pictures

উপজেলা ঃ মনিরামপুর, জেলা ঃ যশোর। वरे न१-08 লাইসেন্স নগু59 প্রতিষ্ঠানের নাম ঃ লাইসেসধারীর নাম ঃ পিতা/স্বামীর নাম ঃ यार्ष् ফি প্রদানের পরিমাণ পরিচালনা করার লাইসেন্স প্রদান করা গেল। व्यव इडिनियन भीनाकारी এস.এম মশিউর রহমান ১২নং শ্যামকুড় ইউনিয়ন পরিষদ মনিরামপুর, যশোর। (SIR, all secto neutra)