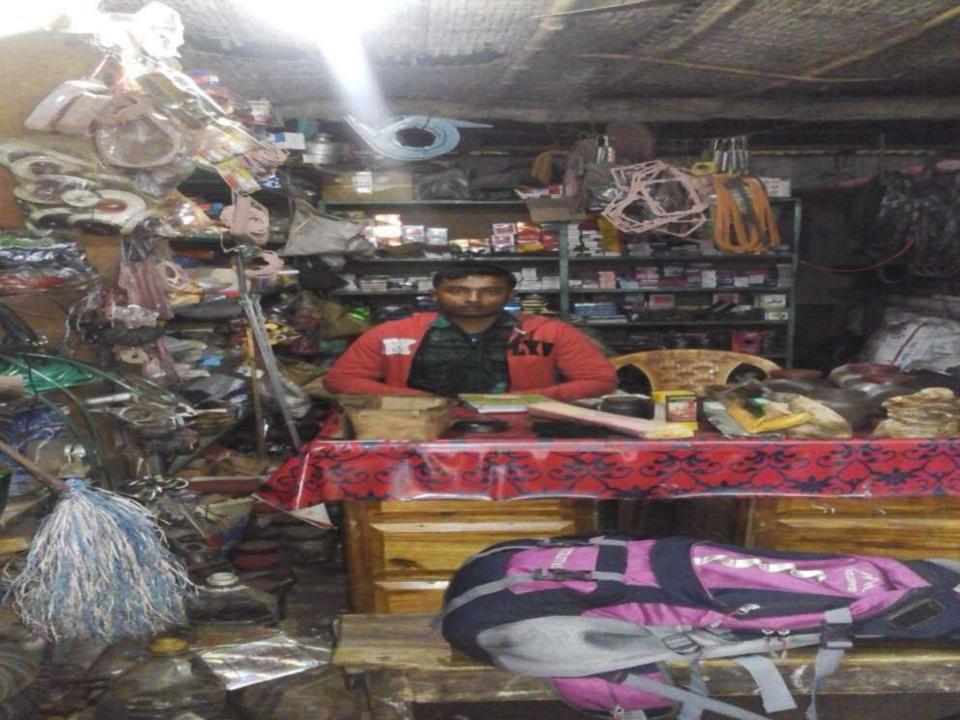

# Pictures

উপজেলা ঃ মনিরামপুর, জেলা ঃ যশোর। वरे न१-08 লাইসেন্স নগু59 প্রতিষ্ঠানের নাম ঃ লাইসেসধারীর নাম ঃ পিতা/স্বামীর নাম ঃ यार्ष् ফি প্রদানের পরিমাণ পরিচালনা করার লাইসেন্স প্রদান করা গেল। व्यव इडिनियन भीनाकारी এস.এম মশিউর রহমান ১২নং শ্যামকুড় ইউনিয়ন পরিষদ মনিরামপুর, যশোর। (SIR, all secto neutra)