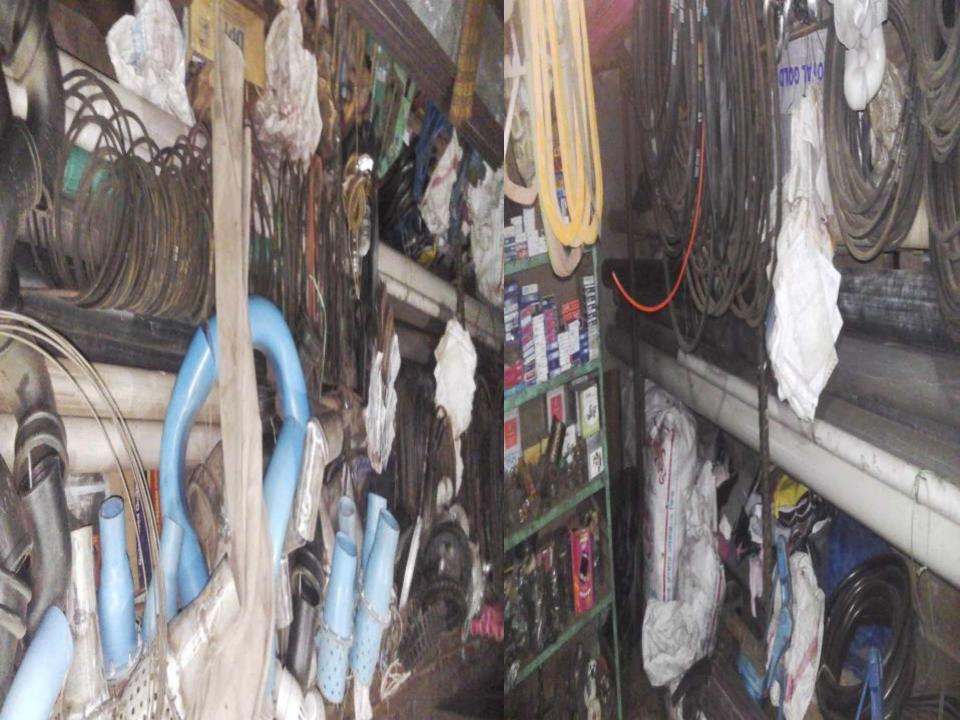

# Pictures

উপজেলা ঃ মনিরামপুর, জেলা ঃ যশোর। वरे न१-08 লাইসেন্স নগু59 প্রতিষ্ঠানের নাম ঃ লাইসেসধারীর নাম ঃ পিতা/স্বামীর নাম ঃ यार्ष् ফি প্রদানের পরিমাণ পরিচালনা করার লাইসেন্স প্রদান করা গেল। व्यव इडिनियन भीनाकारी এস.এম মশিউর রহমান ১২নং শ্যামকুড় ইউনিয়ন পরিষদ মনিরামপুর, যশোর। (SIR, all secto neutra)