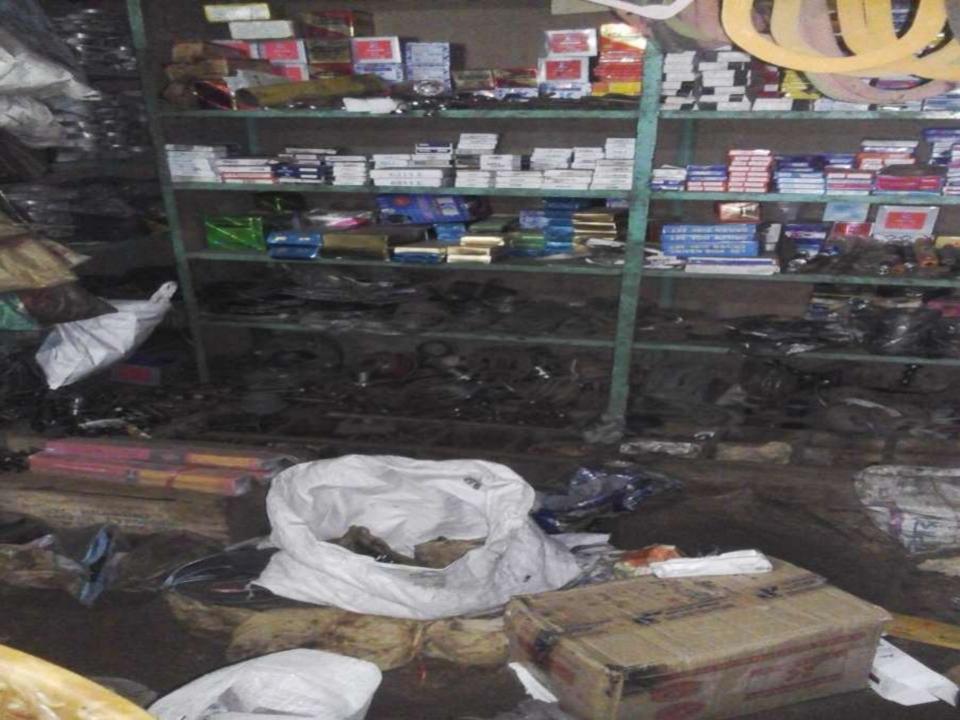

# Pictures

উপজেলা ঃ মনিরামপুর, জেলা ঃ যশোর। वरे न१-08 লাইসেন্স নগু59 প্রতিষ্ঠানের নাম ঃ লাইসেসধারীর নাম ঃ পিতা/স্বামীর নাম ঃ यार्ष् ফি প্রদানের পরিমাণ পরিচালনা করার লাইসেন্স প্রদান করা গেল। व्यव इडिनियन भीनाकारी এস.এম মশিউর রহমান ১২নং শ্যামকুড় ইউনিয়ন পরিষদ মনিরামপুর, যশোর। (SIR, all secto neutra)