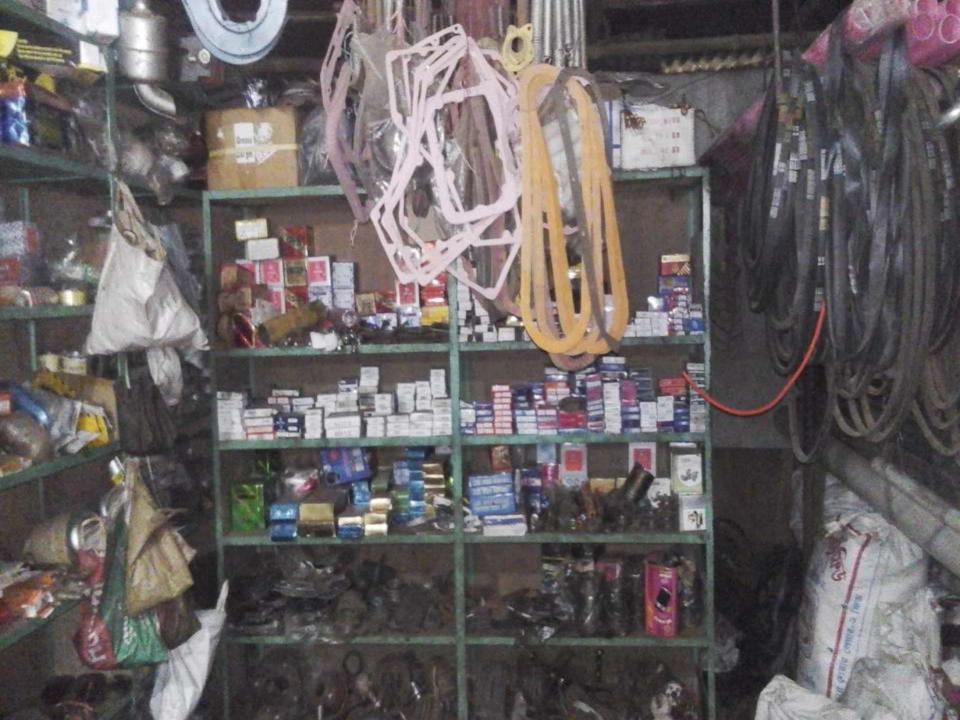

# Pictures

উপজেলা ঃ মনিরামপুর, জেলা ঃ যশোর। वरे न१-08 লাইসেন্স নগু59 প্রতিষ্ঠানের নাম ঃ লাইসেসধারীর নাম ঃ পিতা/স্বামীর নাম ঃ यार्ष् ফি প্রদানের পরিমাণ পরিচালনা করার লাইসেন্স প্রদান করা গেল। व्यव इडिनियन भीनाकारी এস.এম মশিউর রহমান ১২নং শ্যামকুড় ইউনিয়ন পরিষদ মনিরামপুর, যশোর। (SIR, all secto neutra)