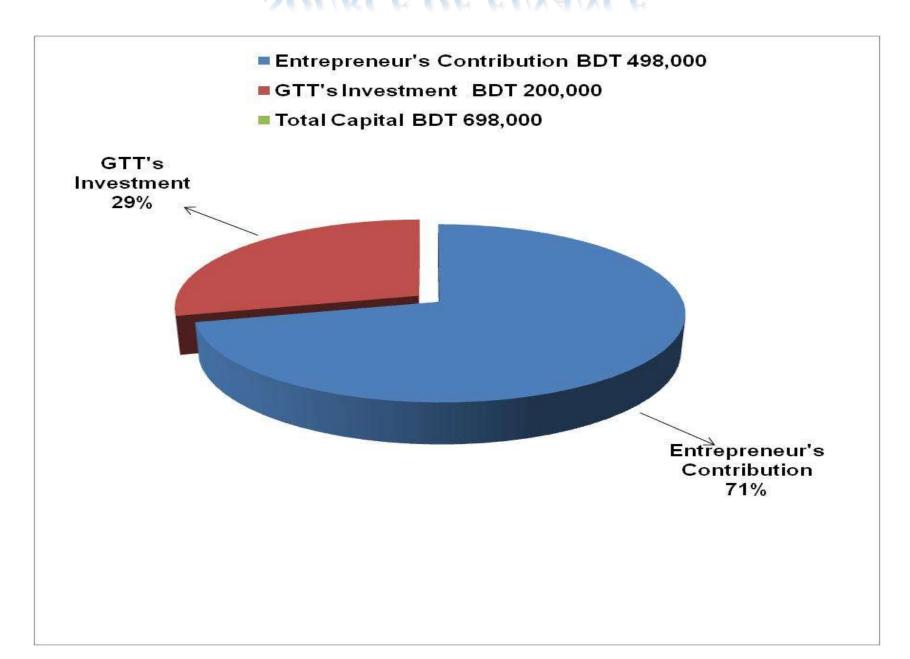

### PRESENT & PROPOSED INVESTMENT BREAKDOWN

| Particu                                                                 | Existing<br>Business<br>(BDT)                                           | Proposed<br>(BDT) | Total<br>(BDT) |         |  |
|-------------------------------------------------------------------------|-------------------------------------------------------------------------|-------------------|----------------|---------|--|
| Existing                                                                | Existing Proposed                                                       |                   |                |         |  |
| Investment in products (pipe, tube well, filter, piston and others etc) | Investment in products (different types of cultivation accessories etc) | 484,000           | 200,000        | 684,000 |  |
| Investment in Machinery (welding ma                                     | 20,000                                                                  |                   | 20,000         |         |  |
| Investment in Equipments ( bulb and                                     | 1,200                                                                   |                   | 1,200          |         |  |
| Cash in hand                                                            | 3,775                                                                   |                   | 3,775          |         |  |
| Debtors (Since December, 2015 to a                                      | 28,725                                                                  |                   | 28,725         |         |  |
| Creditors (Since November, 2015 to                                      | (44,000)                                                                |                   | (44,000)       |         |  |
| Decoration (fixture and fittings)                                       | 4,300                                                                   |                   | 4,300          |         |  |
| Total Ca                                                                | 498,000                                                                 | 200,000           | 698,000        |         |  |