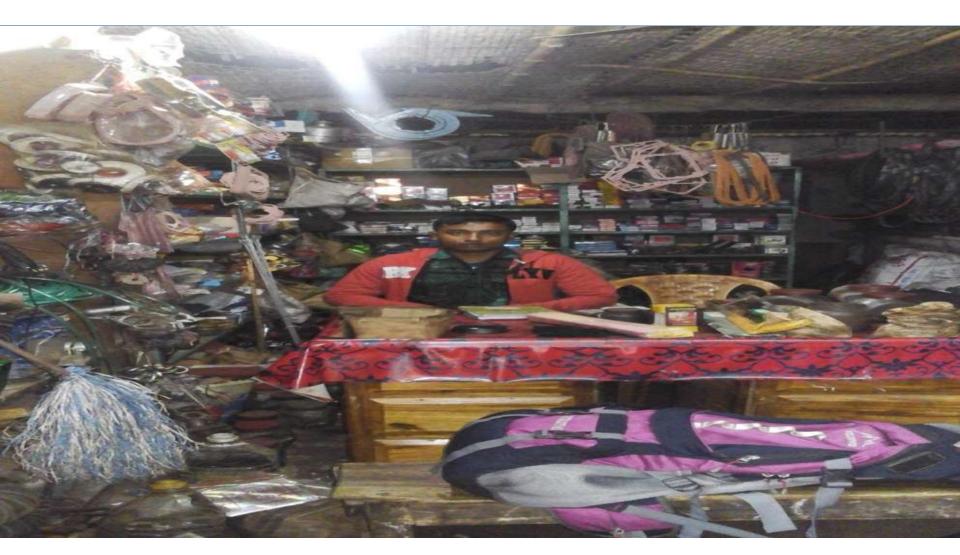

# Pictures

উপজেলা ঃ মনিরামপুর, জেলা ঃ যশোর। वरे न१-08 লাইসেন্স নগু59 প্রতিষ্ঠানের নাম ঃ লাইসেসধারীর নাম ঃ পিতা/স্বামীর নাম ঃ यार्ष् ফি প্রদানের পরিমাণ পরিচালনা করার লাইসেন্স প্রদান করা গেল। व्यव इडिनियन भीनाकारी এস.এম মশিউর রহমান ১২নং শ্যামকুড় ইউনিয়ন পরিষদ মনিরামপুর, যশোর। (SIR, all secto neutra)