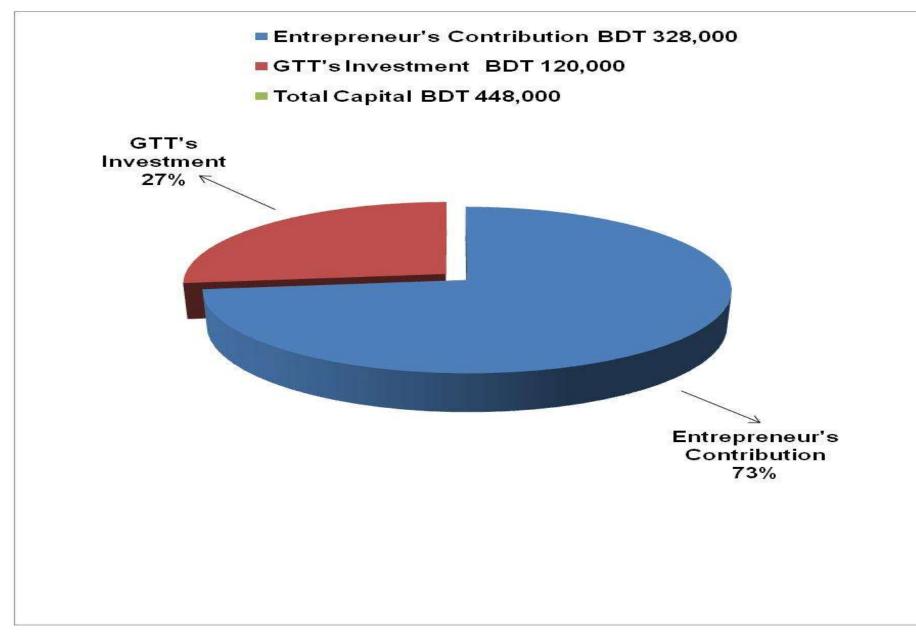

### PRESENT & PROPOSED INVESTMENT BREAKDOWN

| Particula                                   | Existing<br>Business                                                 | Proposed | Total   |         |  |
|---------------------------------------------|----------------------------------------------------------------------|----------|---------|---------|--|
| Existing                                    | Proposed                                                             | (BDT)    | (BDT)   | (BDT)   |  |
| • • • • • • • • • • • • • • • • • • •       | Investment in products<br>(different types of cosmetics<br>item etc) | 184,322  | 120,000 | 304,322 |  |
| Investment in Equipments (calculator,       | bulb and fan etc.)                                                   | 1,750    |         | 1,750   |  |
| Cash in hand                                |                                                                      | 10,028   |         | 10,028  |  |
| Debtors (Since January, 2016 to at present) |                                                                      | 21,600   |         | 21,600  |  |
| Creditors (Since January, 2016 to at p      | resent)                                                              | (2,000)  |         | (2,000) |  |
| Decoration ( fixture and fittings)          |                                                                      | 12,300   |         | 12,300  |  |
| Advance for shop                            |                                                                      | 100,000  |         | 100,000 |  |
| Total Cap                                   | bital                                                                | 328,000  | 120,000 | 448,000 |  |