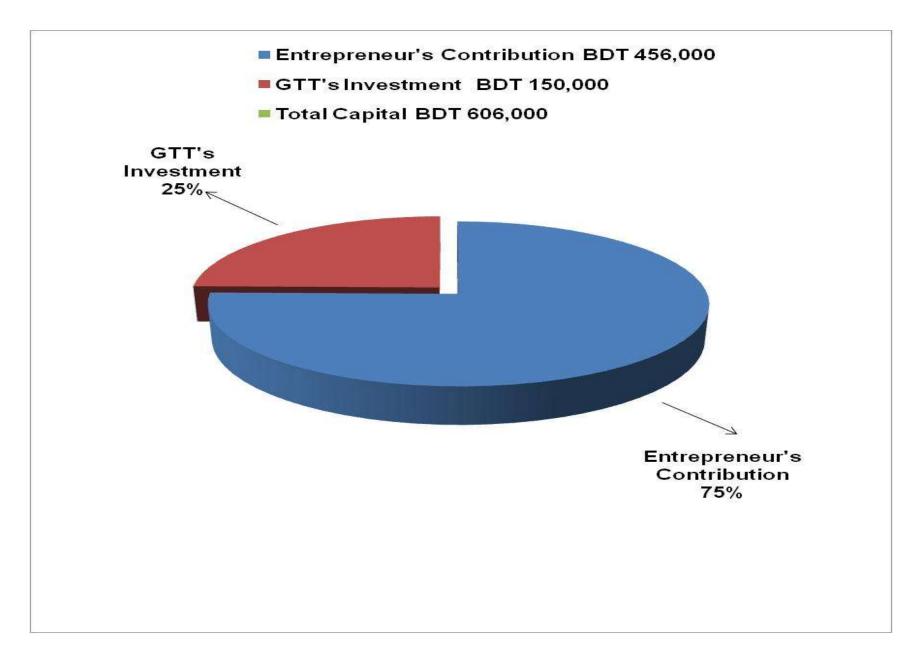

## **PROPOSED NOBIN UDYOKTA BUSINESS INFO**

| Business Name                                                | • | Toriqul Garments                                                                         |
|--------------------------------------------------------------|---|------------------------------------------------------------------------------------------|
| Address/ Location                                            | : | Monirampur bazar, Monirampur, Jessore.                                                   |
| Total Investment in BDT                                      | • | Tk. 606,000                                                                              |
| Financing                                                    | : | Self Tk. 456,000 (from existing business)<br>Required Investment Tk. 150,000 (as equity) |
| Present salary/drawings from business                        | : | BDT 6,000 (Six Thousand)                                                                 |
| Proposed Salary                                              | : | BDT 8,000 (Eight Thousand)                                                               |
| Proposed Business<br>Implementation Plan                     |   |                                                                                          |
| (i) % of present gross profit margin                         | : | On products 10% and servicing 100%.                                                      |
| (ii) Estimated % of proposed gross profit margin             | : | On products 10% and servicing 100%.                                                      |
| (iii) In future risk mgt. plan<br>(from fire, disaster etc.) | : |                                                                                          |

| Particu                                                                                         | Existing<br>Business<br>(BDT)                                                                   | Proposed<br>(BDT) | Total<br>(BDT) |         |
|-------------------------------------------------------------------------------------------------|-------------------------------------------------------------------------------------------------|-------------------|----------------|---------|
| Existing                                                                                        | Proposed                                                                                        |                   |                |         |
| Investment in products (shirt,<br>trouser, genji, ladies collection and<br>kids collection etc) | Investment in products (shirt,<br>trouser, genji, ladies collection<br>and kids collection etc) | 279,900           | 150,000        | 429,900 |
| Investment in Machinery (power mac                                                              | chine)                                                                                          | 54,000            |                | 54,000  |
| Investment in Equipments (calculator                                                            | 2,100                                                                                           |                   | 2,100          |         |
| Cash in hand                                                                                    | 11,933                                                                                          |                   | 11,933         |         |
| Debtors (Since January 2016 to at pr                                                            | 5,267                                                                                           |                   | 5,267          |         |
| Creditors(Since January 2016 to at p                                                            | (10,000)                                                                                        |                   | (10,000)       |         |
| Decoration (fixture and fittings)                                                               | 12,800                                                                                          |                   | 12,800         |         |
| Advance for shop                                                                                |                                                                                                 | 100,000           |                | 100,000 |
| Total Ca                                                                                        | 456,000                                                                                         | 150,000           | 606,000        |         |

## SOURCE OF FINANCE