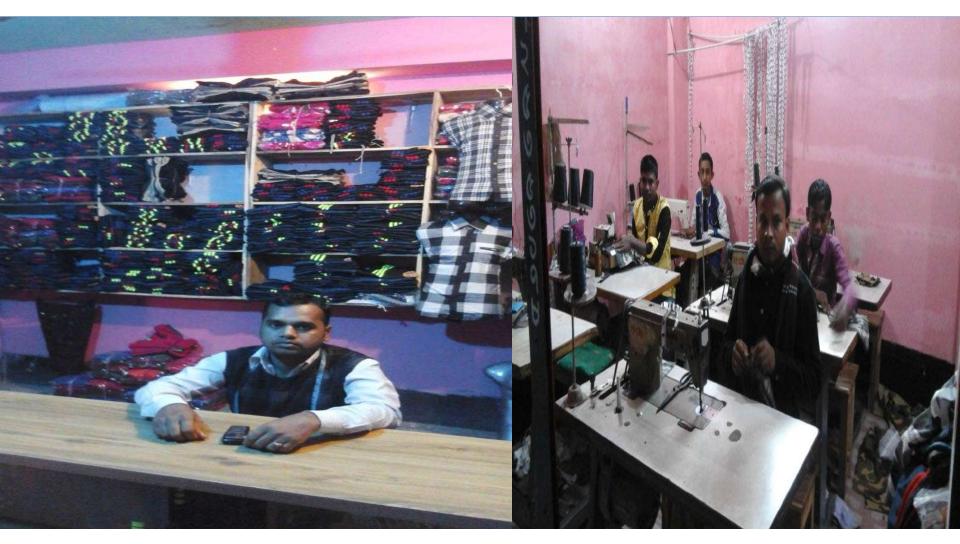

## **PROPOSED NOBIN UDYOKTA BUSINESS INFO**

| Business Name                                                | • | Toriqul Garments                                                                         |
|--------------------------------------------------------------|---|------------------------------------------------------------------------------------------|
| Address/ Location                                            | : | Monirampur bazar, Monirampur, Jessore.                                                   |
| Total Investment in BDT                                      | • | Tk. 606,000                                                                              |
| Financing                                                    | : | Self Tk. 456,000 (from existing business)<br>Required Investment Tk. 150,000 (as equity) |
| Present salary/drawings from business                        | : | BDT 6,000 (Six Thousand)                                                                 |
| Proposed Salary                                              | : | BDT 8,000 (Eight Thousand)                                                               |
| Proposed Business<br>Implementation Plan                     |   |                                                                                          |
| (i) % of present gross profit margin                         | : | On products 10% and servicing 100%.                                                      |
| (ii) Estimated % of proposed gross profit margin             | : | On products 10% and servicing 100%.                                                      |
| (iii) In future risk mgt. plan<br>(from fire, disaster etc.) | : |                                                                                          |

| Particu                                                                                         | Existing<br>Business<br>(BDT)                                                                   | Proposed<br>(BDT) | Total<br>(BDT) |         |
|-------------------------------------------------------------------------------------------------|-------------------------------------------------------------------------------------------------|-------------------|----------------|---------|
| Existing                                                                                        | Proposed                                                                                        |                   |                |         |
| Investment in products (shirt,<br>trouser, genji, ladies collection and<br>kids collection etc) | Investment in products (shirt,<br>trouser, genji, ladies collection<br>and kids collection etc) | 279,900           | 150,000        | 429,900 |
| Investment in Machinery (power mac                                                              | chine)                                                                                          | 54,000            |                | 54,000  |
| Investment in Equipments (calculator                                                            | 2,100                                                                                           |                   | 2,100          |         |
| Cash in hand                                                                                    | 11,933                                                                                          |                   | 11,933         |         |
| Debtors (Since January 2016 to at pr                                                            | 5,267                                                                                           |                   | 5,267          |         |
| Creditors(Since January 2016 to at p                                                            | (10,000)                                                                                        |                   | (10,000)       |         |
| Decoration (fixture and fittings)                                                               | 12,800                                                                                          |                   | 12,800         |         |
| Advance for shop                                                                                |                                                                                                 | 100,000           |                | 100,000 |
| Total Ca                                                                                        | 456,000                                                                                         | 150,000           | 606,000        |         |