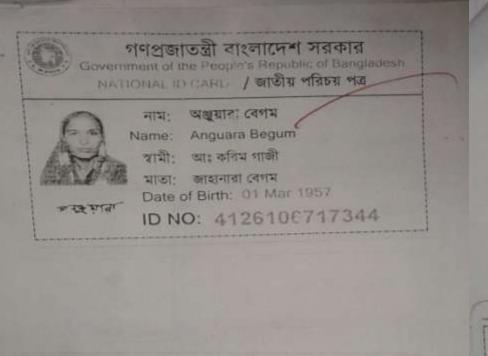

## **BRIEF BIO OF THE PROPOSED NOBIN UDYOKTA**

| Name and address                                                                                                                                                                                                                                                     | : | <b>Toriqul Islam</b><br>Vill: Bijoyrampur, Union: Monirampur, Post: Monirampur,<br>Upazila: Monirampur, District: Jessore.                                                                                                                                                                                |  |  |  |
|----------------------------------------------------------------------------------------------------------------------------------------------------------------------------------------------------------------------------------------------------------------------|---|-----------------------------------------------------------------------------------------------------------------------------------------------------------------------------------------------------------------------------------------------------------------------------------------------------------|--|--|--|
| Age                                                                                                                                                                                                                                                                  | : | 27 years                                                                                                                                                                                                                                                                                                  |  |  |  |
| Marital status                                                                                                                                                                                                                                                       | : | Married                                                                                                                                                                                                                                                                                                   |  |  |  |
| Children                                                                                                                                                                                                                                                             | : | Nil                                                                                                                                                                                                                                                                                                       |  |  |  |
| No. of siblings:                                                                                                                                                                                                                                                     | : | 01 (One) Sister and 01 (One) Brother                                                                                                                                                                                                                                                                      |  |  |  |
| Parent's and GB related Info:<br>(i) Who is GB member<br>(ii) Mother's name<br>(iii) Father's name<br>(iv) GB member's info<br>Further Information:<br>(v) Who pays GB loan installment<br>(vi) Mobile lady<br>(vii) Grameen Education Loan<br>(viii) Any other loan |   | Mother $\checkmark$ Father<br>Anguara Begum<br>Late . Abdul Karim<br><i>Branch</i> : Monirampur, Jessore, <i>Centre # 10/</i> mo,<br><i>Loan no.: 9884,</i> Member from February 20, 2001 to<br>August 20, 2008<br>First Ioan: Tk. 5,000<br>Existing Ioan: Nil, Last Ioan: Tk. 15,000<br>N/A<br>No<br>Nil |  |  |  |

## BRIEF HISTORY OF GB LOAN UTILIZATION BY FAMILY

- Anguara Begum was a GB member from February 20, 2001 to August 20, 2008 at first she took GB loan BDT 5,000 (Five thousand).
- Gradually she took GB loan several times and utilized it for cultivation and purchasing cow.
- Finally GB loan helped her to improve economic condition, livelihood.