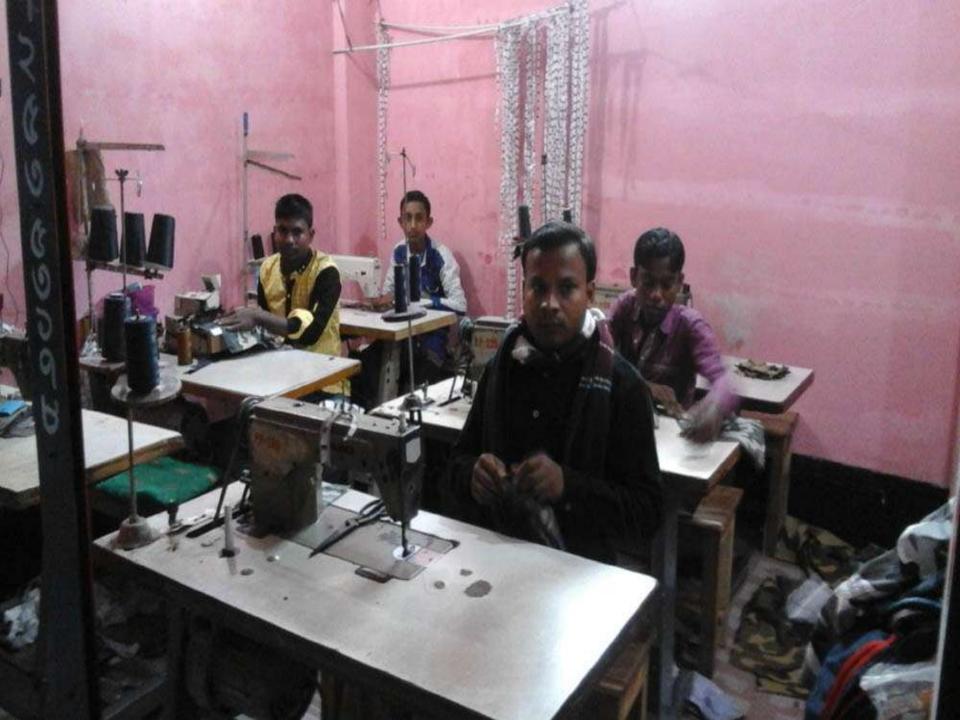

## SWOT ANALYSIS

| <ul> <li>STRENGTH</li> <li>Present employment:<br/>Self: 01 Family: 0<br/>Others (beyond family): 04 (production basis)<br/>Future employment:0</li> <li>Trade License in his own name;</li> <li>He has on hand training;</li> <li>Skilled and working experiences (12 year);</li> </ul> | WEAKNESS<br>Can not supply goods as per<br>demand.                     |
|------------------------------------------------------------------------------------------------------------------------------------------------------------------------------------------------------------------------------------------------------------------------------------------|------------------------------------------------------------------------|
| OPPORTUNITIES  Location of Shop; Have some fixed customers (Retail & Wholesale); Increasing demand; The Capital of the entrepreneur will be BDT 797,366 after 3 years excluding payback of investor's money.                                                                             | T <sub>HREATS</sub> <ul> <li>Increase of local competitors;</li> </ul> |