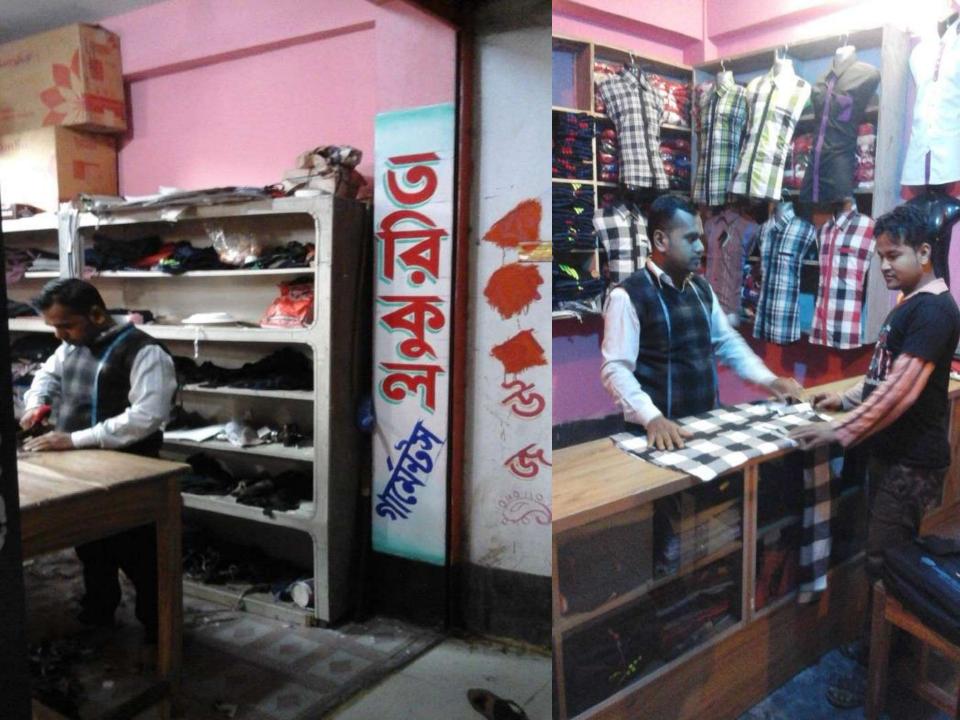

## **PROPOSED NOBIN UDYOKTA BUSINESS INFO**

| Business Name                                                | • | Toriqul Garments                                                                         |
|--------------------------------------------------------------|---|------------------------------------------------------------------------------------------|
| Address/ Location                                            | : | Monirampur bazar, Monirampur, Jessore.                                                   |
| Total Investment in BDT                                      | • | Tk. 606,000                                                                              |
| Financing                                                    | : | Self Tk. 456,000 (from existing business)<br>Required Investment Tk. 150,000 (as equity) |
| Present salary/drawings from business                        | : | BDT 6,000 (Six Thousand)                                                                 |
| Proposed Salary                                              | : | BDT 8,000 (Eight Thousand)                                                               |
| Proposed Business<br>Implementation Plan                     |   |                                                                                          |
| (i) % of present gross profit margin                         | : | On products 10% and servicing 100%.                                                      |
| (ii) Estimated % of proposed gross profit margin             | : | On products 10% and servicing 100%.                                                      |
| (iii) In future risk mgt. plan<br>(from fire, disaster etc.) | : |                                                                                          |