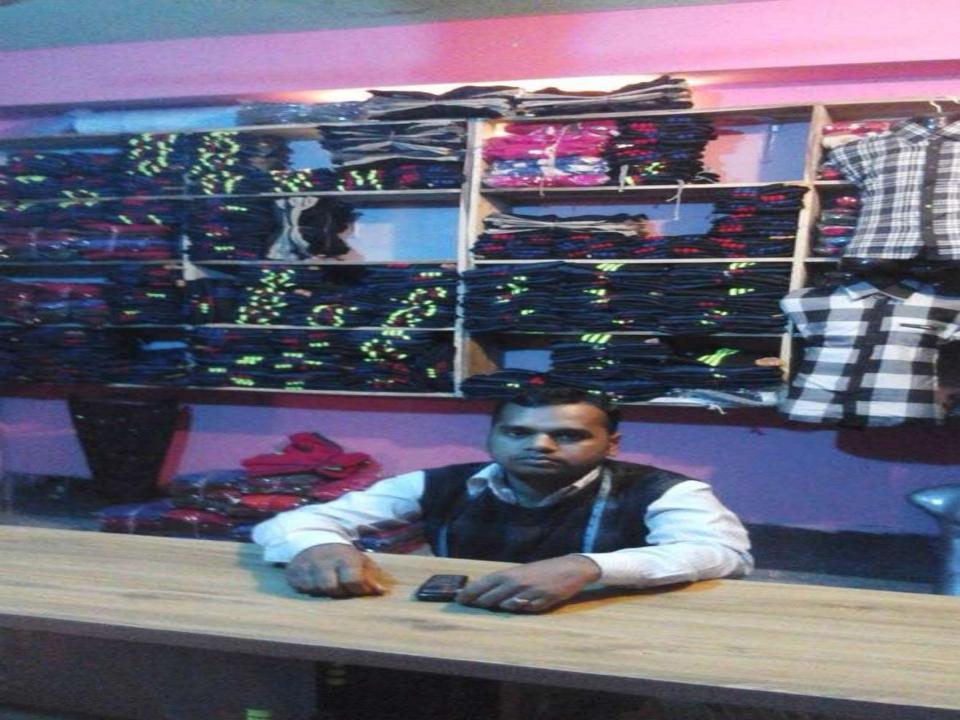

## **PROPOSED NOBIN UDYOKTA BUSINESS INFO**

| Business Name                                                | • | Toriqul Garments                                                                         |
|--------------------------------------------------------------|---|------------------------------------------------------------------------------------------|
| Address/ Location                                            | : | Monirampur bazar, Monirampur, Jessore.                                                   |
| Total Investment in BDT                                      | • | Tk. 606,000                                                                              |
| Financing                                                    | : | Self Tk. 456,000 (from existing business)<br>Required Investment Tk. 150,000 (as equity) |
| Present salary/drawings from business                        | : | BDT 6,000 (Six Thousand)                                                                 |
| Proposed Salary                                              | : | BDT 8,000 (Eight Thousand)                                                               |
| Proposed Business<br>Implementation Plan                     |   |                                                                                          |
| (i) % of present gross profit margin                         | : | On products 10% and servicing 100%.                                                      |
| (ii) Estimated % of proposed gross profit margin             | : | On products 10% and servicing 100%.                                                      |
| (iii) In future risk mgt. plan<br>(from fire, disaster etc.) | : |                                                                                          |