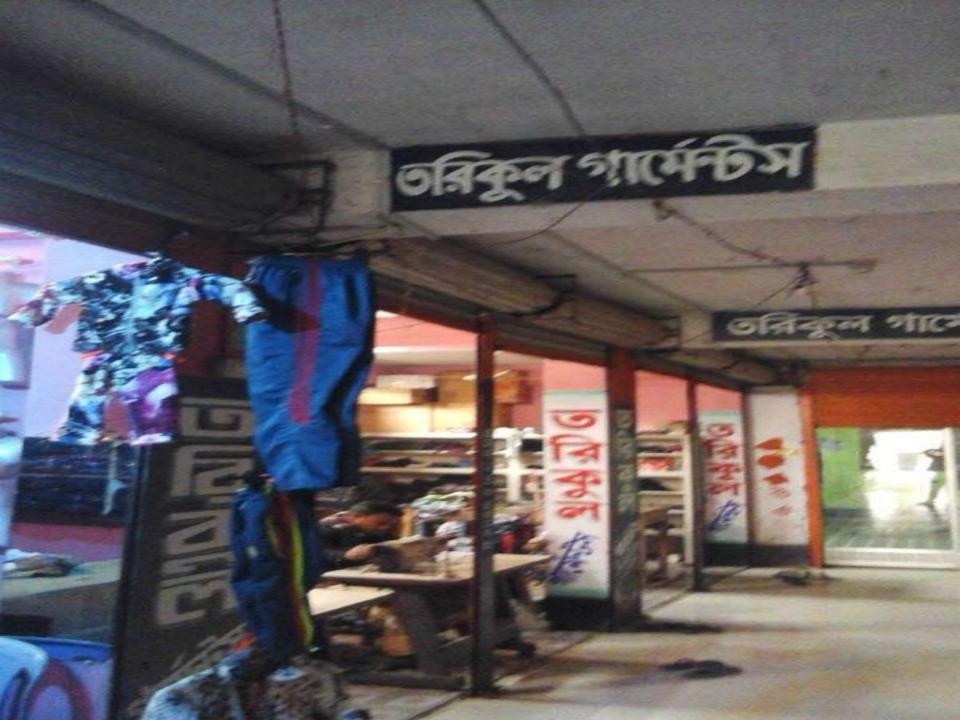

## **PROPOSED NOBIN UDYOKTA BUSINESS INFO**

| Business Name                                                | • | Toriqul Garments                                                                         |
|--------------------------------------------------------------|---|------------------------------------------------------------------------------------------|
| Address/ Location                                            | : | Monirampur bazar, Monirampur, Jessore.                                                   |
| Total Investment in BDT                                      | • | Tk. 606,000                                                                              |
| Financing                                                    | : | Self Tk. 456,000 (from existing business)<br>Required Investment Tk. 150,000 (as equity) |
| Present salary/drawings from business                        | : | BDT 6,000 (Six Thousand)                                                                 |
| Proposed Salary                                              | : | BDT 8,000 (Eight Thousand)                                                               |
| Proposed Business<br>Implementation Plan                     |   |                                                                                          |
| (i) % of present gross profit margin                         | : | On products 10% and servicing 100%.                                                      |
| (ii) Estimated % of proposed gross profit margin             | : | On products 10% and servicing 100%.                                                      |
| (iii) In future risk mgt. plan<br>(from fire, disaster etc.) | : |                                                                                          |