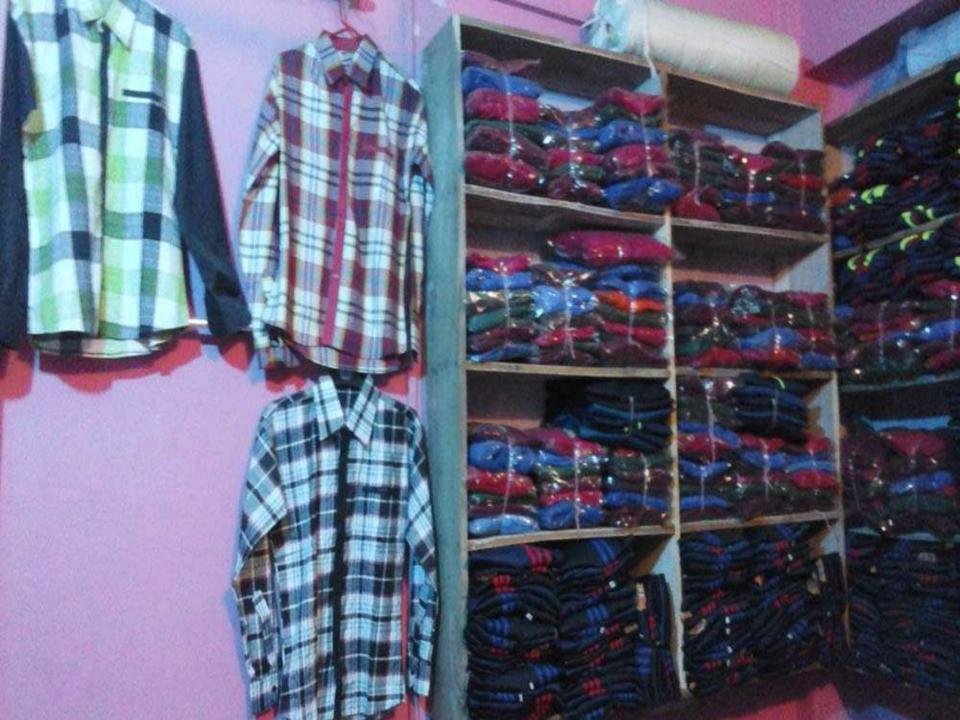

## **PROPOSED NOBIN UDYOKTA BUSINESS INFO**

| Business Name                                                | • | Toriqul Garments                                                                         |
|--------------------------------------------------------------|---|------------------------------------------------------------------------------------------|
| Address/ Location                                            | : | Monirampur bazar, Monirampur, Jessore.                                                   |
| Total Investment in BDT                                      | • | Tk. 606,000                                                                              |
| Financing                                                    | : | Self Tk. 456,000 (from existing business)<br>Required Investment Tk. 150,000 (as equity) |
| Present salary/drawings from business                        | : | BDT 6,000 (Six Thousand)                                                                 |
| Proposed Salary                                              | : | BDT 8,000 (Eight Thousand)                                                               |
| Proposed Business<br>Implementation Plan                     |   |                                                                                          |
| (i) % of present gross profit margin                         | : | On products 10% and servicing 100%.                                                      |
| (ii) Estimated % of proposed gross profit margin             | : | On products 10% and servicing 100%.                                                      |
| (iii) In future risk mgt. plan<br>(from fire, disaster etc.) | : |                                                                                          |