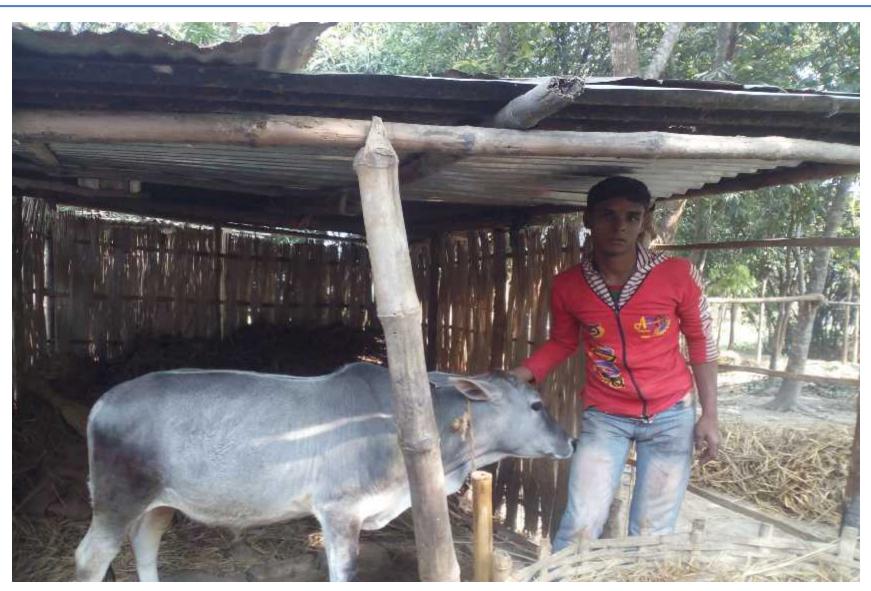

#### Grameen Kalyan

Grameen Kalyan
Proposed NU Business Name : Alamin Cow Fattening Farm



#### BRIEF BIO OF THE PROPOSED NOBIN UDYOKTA

| Name and address                                                                                                                                                                                                                                                          | :                                       | Md: Alamin Village:Bujrok Bakhoy. Post: Kumarkhali, Upazilla: Kumarkhali, District: Kushtia.                                                                                                                               |  |  |
|--------------------------------------------------------------------------------------------------------------------------------------------------------------------------------------------------------------------