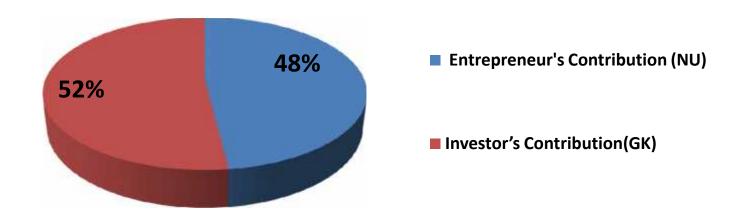

### **Source of Finance**

| Source                           | <b>Amount in BDT</b> | In % |
|----------------------------------|----------------------|------|
| Entrepreneur's Contribution (NU) | 92,500               | 48   |
| Investor's Contribution(GK)      | 100,000              | 52   |
| Total Investment                 | 192,500              | 100  |