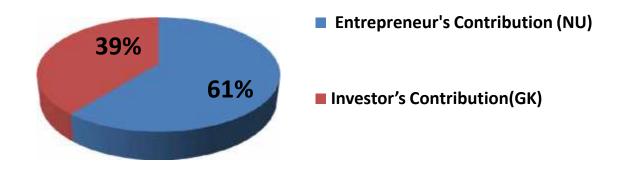

### **Source of Finance**

| Source                           | Amount in BDT | In % |
|----------------------------------|---------------|------|
| Entrepreneur's Contribution (NU) | 232,500       | 61   |
| Investor's Contribution(GK)      | 150,000       | 39   |
| Total Investment                 | 382,500       | 100  |