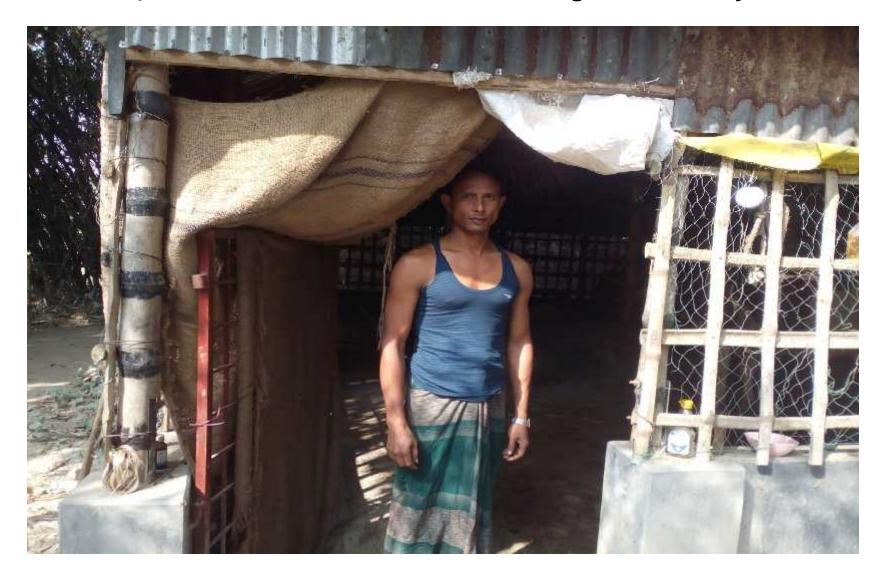

# **Source of Finance**

| Source                           | Amount in BDT | In % |
|----------------------------------|---------------|------|
| Entrepreneur's Contribution (NU) | 375,000       | 65   |
| Investor's Contribution(GK)      | 200,000       | 35   |
| Total Investment                 | 575,000       | 100  |