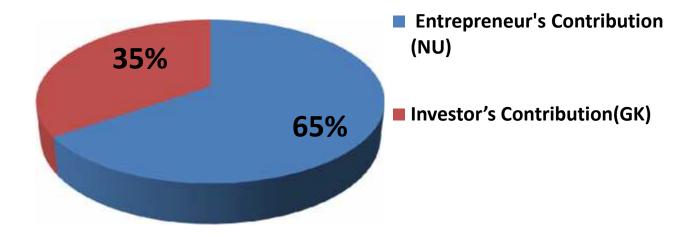

00                 | 2,500           | -              | 5,000     |  |  |  |
| Water supply motor & Fittings                   | 10,000                | -               | -              | 10,000    |  |  |  |
| Cash in hand                                    | -                     | 10,000          | _              | 10,000    |  |  |  |
| Total Capital                                   | 362,500               | 12,500          | 200,000        | 575,000   |  |  |  |

# **Source of Finance**

| Source                           | Amount in BDT | In % |
|----------------------------------|---------------|------|
| Entrepreneur's Contribution (NU) | 375,000       | 65   |
| Investor's Contribution(GK)      | 200,000       | 35   |
| Total Investment                 | 575,000       | 100  |



#### FINANCIAL PROJECTION OF NU BUSINESS PLAN

| Particulars                     | Year 1 (BDT) |         |         | Year 2 (BDT) |         |         | Year 3 (BDT) |         |                |  |
|---------------------------------|--------------|---------|---------|--------------|---------|---------|--------------|---------|----------------|--|
| Particulars                     | Daily        | Monthly | Yearly  | Daily        | Monthly | Yearly  | Daily        | Monthly | Yearly         |  |
| Revenue:                        | Revenue:     |         |         |              |         |         |              |         |                |  |
| Milk Sales                      | 1,680        | 50,400  | 470,400 | 1,848        | 55,440  | 517,440 | 2,033        | 60,984  | 569,184        |