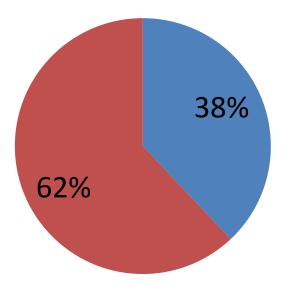

#### **Source of Finance**

| Source                           | Amount in BDT | In%  |
|----------------------------------|---------------|------|
| Entrepreneur's Contribution (NU) | 71,000        | 38   |
| Investor's Contribution(GK)      | 116,000       | 62   |
| Total Investment                 | 187,000       | 100% |

Entrepreneur's Contribution (NU)

Investor's Contribution(GK)