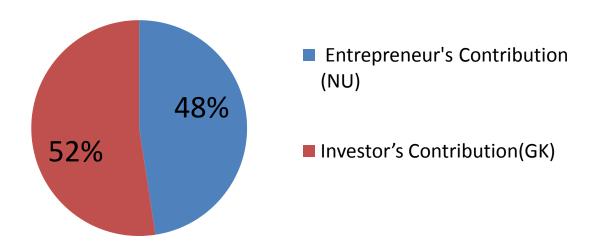

# **Source of Finance**

| Source                           | Amount in BDT | In%  |
|----------------------------------|---------------|------|
| Entrepreneur's Contribution (NU) | 109,000       | 48   |
| Investor's Contribution(GK)      | 120,000       | 52   |
| Total Investment                 | 229,000       | 100% |