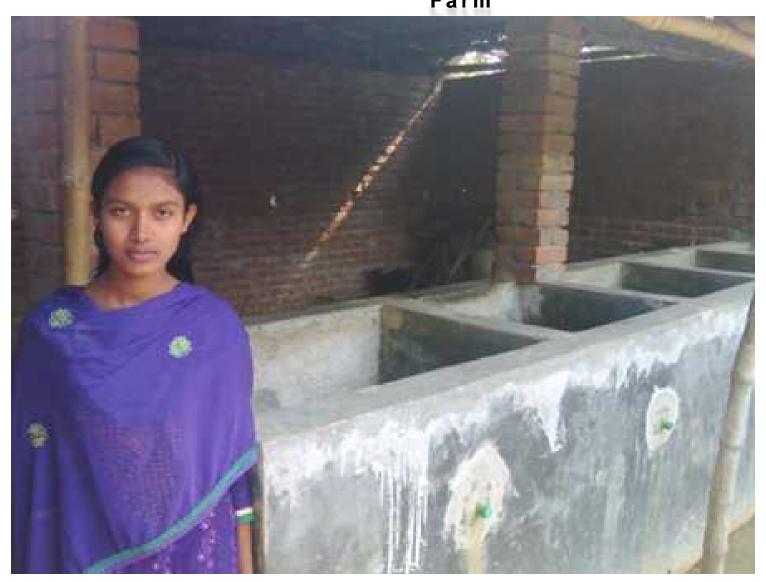

#### Grameen kalyan Proposed NU Business Name : Afroza Cow Fattening Farm



### BRIEF BIO OF THE PROPOSED NOBIN UDYOKTA

| Name and address                                                                                                                                                                                                                                                                                       | :                                       | Mst. Afroza Khatun<br>Vill : Swastipur,Post: Swastipur<br>Thana : Kushtia, District: Kushtia                                                                                                                                                     |  |  |
|------------------------------------------------------------------------------------------------------------------------------------------------------------------