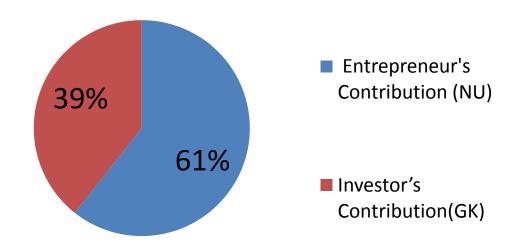

## **Source of Finance**

| Source                           | Amount in BDT | In%  |
|----------------------------------|---------------|------|
| Entrepreneur's Contribution (NU) | 185,000       | 61   |
| Investor's Contribution(GK)      | 120,000       | 39   |
| Total Investment                 | 305,000       | 100% |