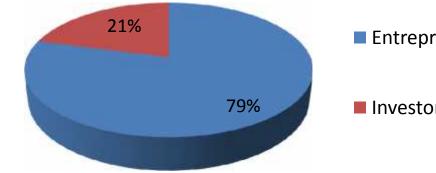

#### **Source of Finance**

| Particulars                 | Amount in BDT | In % |
|-----------------------------|---------------|------|
| Entrepreneur's Contribution | 761,275       | 79   |
| Investor's Investment       | 200,000       | 21   |
| Total Investment            | 961,275       | 100  |

- Entrepreneur's Contribution
- Investor's Investment