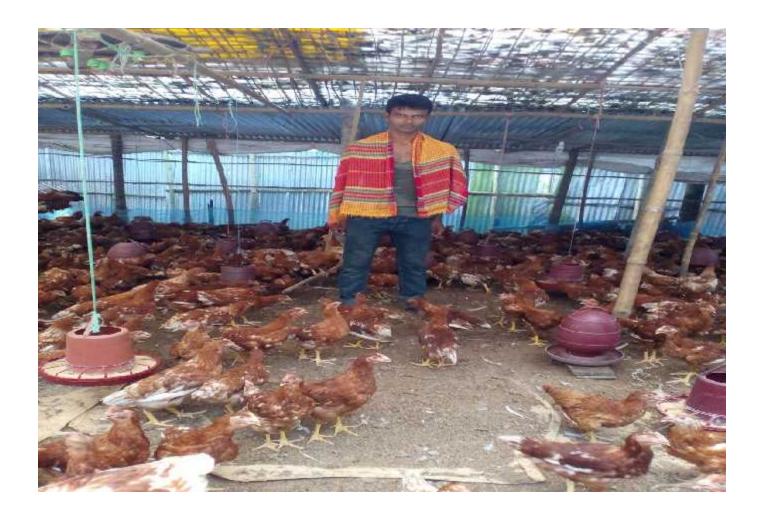

#### BRIEF BIO OF THE PROPOSED NOBIN UDYOKTA

| Name and address                                                                                                                                                         | : | Md. Anamul Haque<br>Vill: Kushmail Dewnaiper, Post: Fulbaria,<br>Upazilla : Fulbaria , District: Mymensingh                                                                                                                     |
|--------------------------------------------------------------------------------------------------------------------------------------------------------------------------|---|-----------------------------------------------------------------------------------------------------------------------------------------------------------------------------