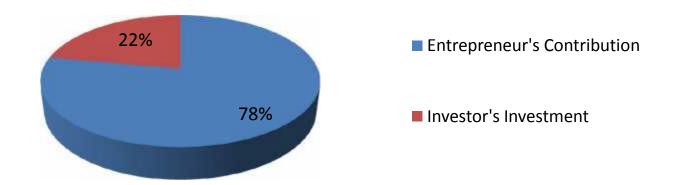

### **Source of Finance**

| Particulars                 | Amount in BDT | In % |
|-----------------------------|---------------|------|
| Entrepreneur's Contribution | 706,000       | 78   |
| Investor's Investment       | 200,000       | 22   |
| Total Investment            | 906,000       | 100  |