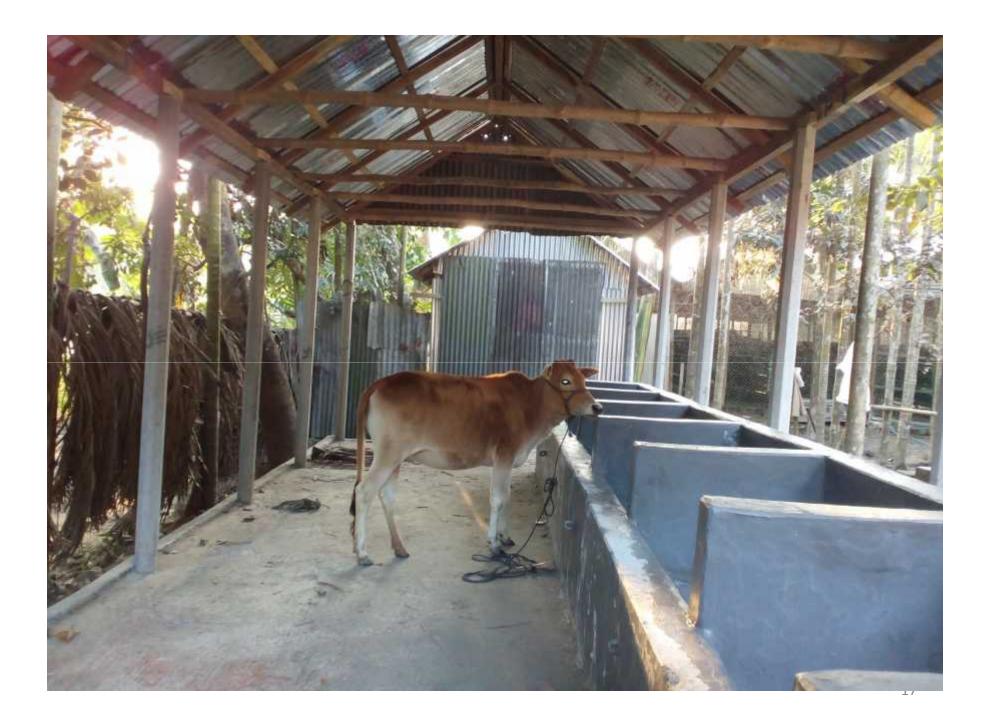

#### Proposed NU Business Name: Labib Lamia Low FatteningFarm

#### PROPOSED NOBIN UDYOKTA BUSINESS INFO

| Project's Name                        | : | Labib Lamia Cow Fattening Farm.                                                                                                                                                                                                                                                                                                                                                                                                                                                                                                  |  |  |
|---------------------------------------|---|----------------------------------------------------------------------------------------------------------------------------------------------------------------------------------------------------------------------------------------------------------------------------------------------------------------------------------------------------------------------------------------------------------------------------------------------------------------------------------------------------------------------------------|--|--|
| Address/ Location                     | : | Vill.Kushmail , Fulbaria, Mymensingh                                                                                                                                                                                                                                                                                                                                                                                                                                                                                             |  |  |
| Total Investment                      | : | BDT :2,39,500 /-                                                                                                                                                                                                                                                                                                                                                                                                                                                                                                                 |  |  |
| Financing                             | : | Self financing: BDT:89,500/- Required Investment: BDT:,1,50,000 /-(as equity)                                                                                                                                                                                                                                                                                                                                                                                                                                                    |  |  |
| Present salary/drawings from business | : | Nil                                                                                                                                                                                                                                                                                                                                                                                                                                                                                                                              |  |  |
| Proposed Salary                       | : | BDT :2000 (Two thousand only)                                                                                                                                                                                                                                                                                                                                                                                                                                                                                                    |  |  |
| Proposed Business Implementation Plan | : | <ul> <li>Start with having 4 cows @ TK. 30,000/- each;</li> <li>In every six months 4cows will be sold and new cow will purchase; i.e. each cycle of fattening cow will be for six months;</li> <li>Feeding cost of each cow per cycle BDT 15,000/-</li> <li>Selling price of each cow after every cycle BDT 60,000/-;</li> <li>Expected doctor and medicine cost for each cow per cycle = 1000/-;</li> <li>Payback period to the investor is 3 years;</li> <li>Expected date to start the project is in early, 2016.</li> </ul> |  |  |