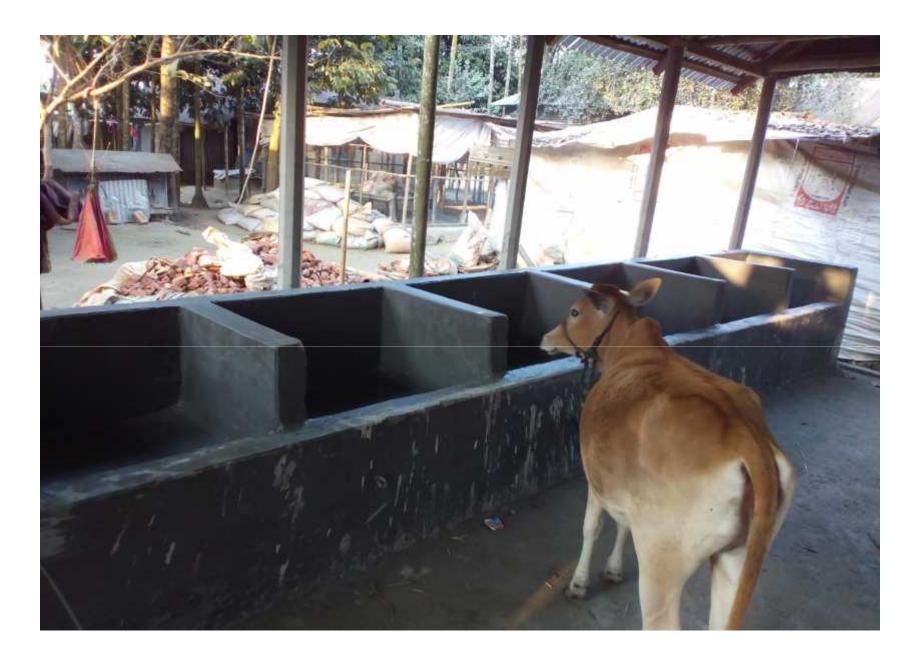

#### Proposed NU Business Name: Labib Lamia Low FatteningFarm

#### PROPOSED NOBIN UDYOKTA BUSINESS INFO

| Project's Name                        | : | Labib Lamia Cow Fattening Farm.                                                                                                                                                                                                                                                                                                                                                                                                                                                                                                  |  |  |
|---------------------------------------|---|----------------------------------------------------------------------------------------------------------------------------------------------------------------------------------------------------------------------------------------------------------------------------------------------------------------------------------------------------------------------------------------------------------------------------------------------------------------------------------------------------------------------------------|--|--|
| Address/ Location                     | : | Vill.Kushmail , Fulbaria, Mymensingh                                                                                                                                                                                                                                                                                                                                                                                                                                                                                             |  |  |
| Total Investment                      | : | BDT :2,39,500 /-                                                                                                                                                                                                                                                                                                                                                                                                                                                                                                                 |  |  |
| Financing                             | : | Self financing: BDT:89,500/- Required Investment: BDT:,1,50,000 /-(as equity)                                                                                                                                                                                                                                                                                                                                                                                                                                                    |  |  |
| Present salary/drawings from business | : | Nil                                                                                                                                                                                                                                                                                                                                                                                                                                                                                                                              |  |  |
| Proposed Salary                       | : | BDT :2000 (Two thousand only)                                                                                                                                                                                                                                                                                                                                                                                                                                                                                                    |  |  |
| Proposed Business Implementation Plan | : | <ul> <li>Start with having 4 cows @ TK. 30,000/- each;</li> <li>In every six months 4cows will be sold and new cow will purchase; i.e. each cycle of fattening cow will be for six months;</li> <li>Feeding cost of each cow per cycle BDT 15,000/-</li> <li>Selling price of each cow after every cycle BDT 60,000/-;</li> <li>Expected doctor and medicine cost for each cow per cycle = 1000/-;</li> <li>Payback period to the investor is 3 years;</li> <li>Expected date to start the project is in early, 2016.</li> </ul> |  |  |