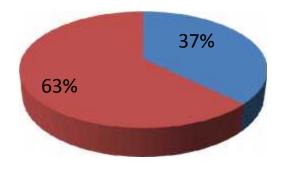

# **Source of Finance**

| Source                           | Amount in BDT | In%  |
|----------------------------------|---------------|------|
| Entrepreneur's Contribution (NU) | 89,500        | 37   |
| Investor's Contribution(GK)      | 150,000       | 63   |
| Total Investment                 | 239,500       | 100% |

- Entrepreneur's Contribution (NU)
- Investor's Contribution(GK)