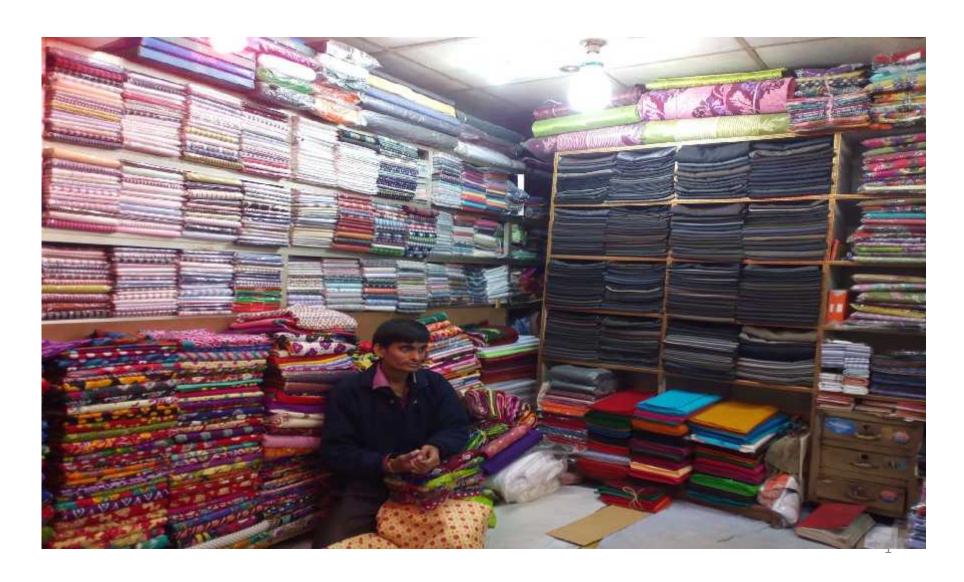

#### BRIEF BIO OF THE PROPOSED NOBIN UDYOKTA

| Name and address                                                                                                                                          | :     | Biplop Kumar Shaha<br>Vill: Main Road,Fulbaria, Post: Fulbaria<br>Upazilla: Fulbaria, District: Mymensingh                                                                                    |
|-----------------------------------------------------------------------------------------------------------------------------------------------------------|-------|-----------------------------------------------------------------------------------------------------------------------------------------------------------------------------------------------|
| Age