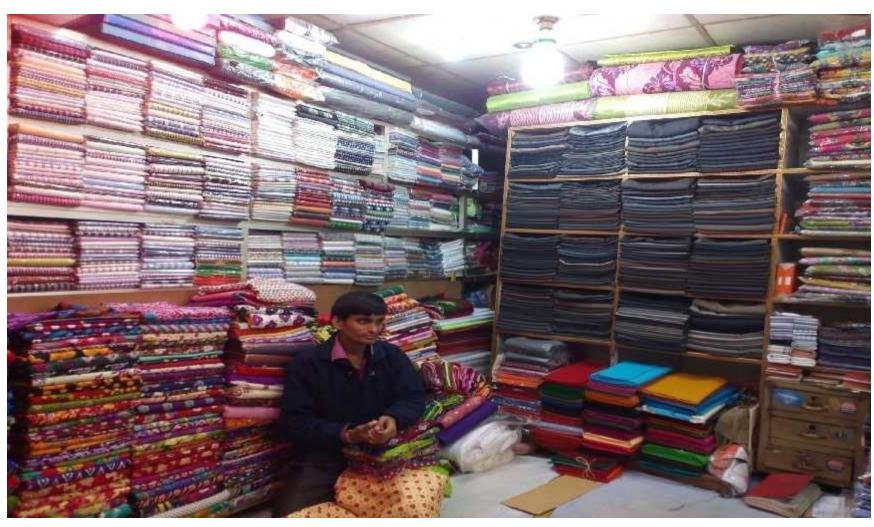

lances             | 387,200   | 638,620   | 922,182   |

#### **SWOT ANALYSIS**

| STRENGTH  Employment: Self: 01 Others (beyond family): 01 Ownership in his own name.                            | WEAKNESS  Transportation; Lack of sufficient capital; Limited product. |
|-----------------------------------------------------------------------------------------------------------------|------------------------------------------------------------------------|
| Opportunities  Skill & Experience. Location of Shop; Local Demand. Investor's money will be payback in 3 years. | THREATS  Theft; Political unrest. Fire Burn.                           |

# Presented at 13<sup>th</sup> Ex. SB Design Lab on 16<sup>th</sup> February, 2016 at Grameen Kalyan

#### Thank you

# Pictures

### My Shop and me

















### Trade License

## Thank You