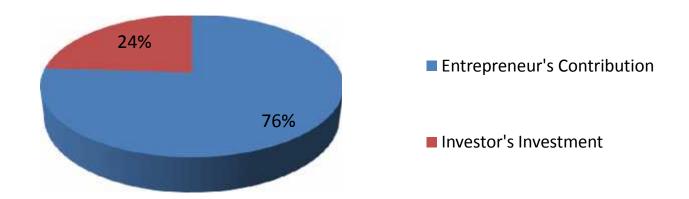

#### **Source of Finance**

| Particulars                 | Amount in BDT | In % |
|-----------------------------|---------------|------|
| Entrepreneur's Contribution | 475,000       | 76   |
| Investor's Investment       | 150,000       | 24   |
| Total Investment            | 625,000       | 100  |