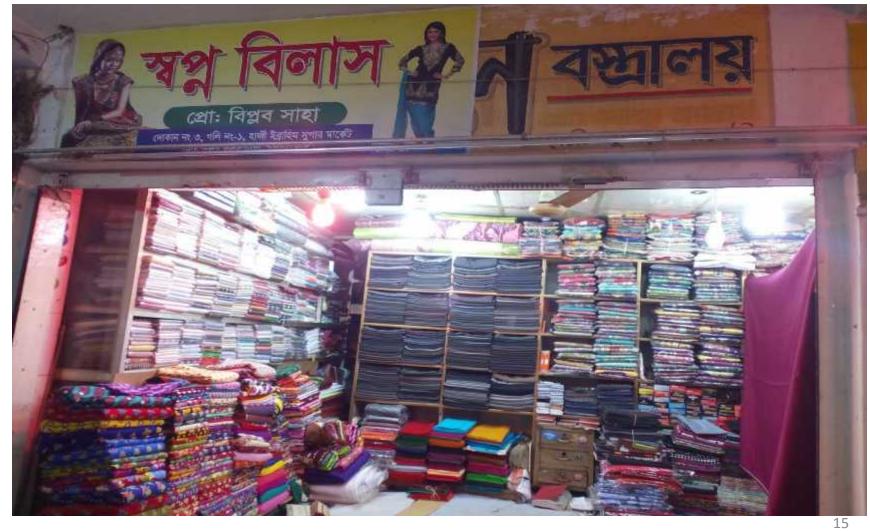

nces             | 387,200   | 638,620   | 922,182   |

#### **SWOT ANALYSIS**

| STRENGTH  Employment: Self: 01 Others (beyond family): 01 Ownership in his own name.                            | WEAKNESS  Transportation; Lack of sufficient capital; Limited product. |
|-----------------------------------------------------------------------------------------------------------------|------------------------------------------------------------------------|
| Opportunities  Skill & Experience. Location of Shop; Local Demand. Investor's money will be payback in 3 years. | THREATS  Theft; Political unrest. Fire Burn.                           |

# Presented at 13<sup>th</sup> Ex. SB Design Lab on 16<sup>th</sup> February, 2016 at Grameen Kalyan

#### Thank you

# Pictures

### My Shop and me

















### Trade License

## Thank You