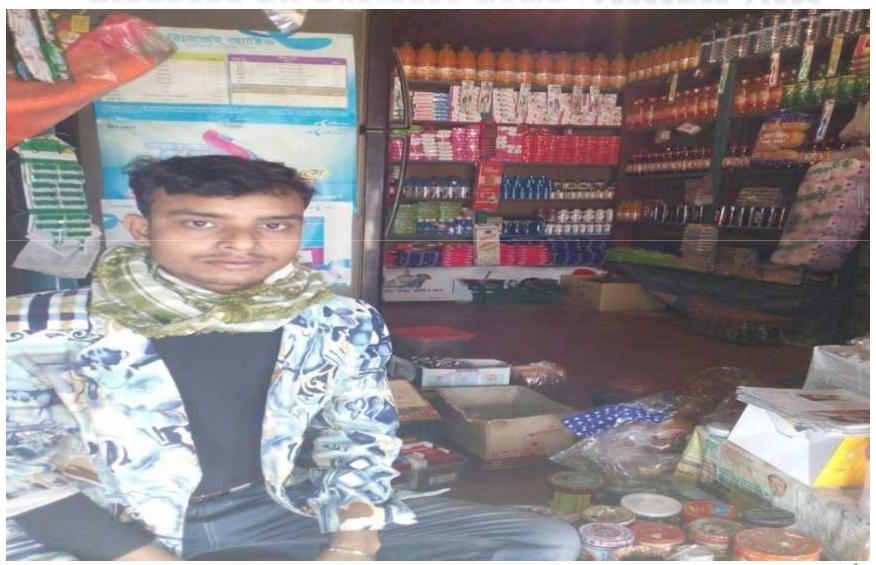

## Grameen Kalyan

# Proposed NU Business Name: Sharowar Store.



1

### BRIEF BIO OF THE PROPOSED NOBIN UDYOKTA

| Name and address                                                                                                                                          | :                                       | : Md. Alamgir Hossain, Vill: Char-kalibari, Post: Lallkhutir dorbar sharif, Upazilla : Mymensingh shadar District: Mymensingh                                                                              |  |
|-----------------------------------------------------------------------------------------------------------------------------------------------------------|-----------------------------------------|-----------------------------------------------------------------------------------------------------------------------------------------------