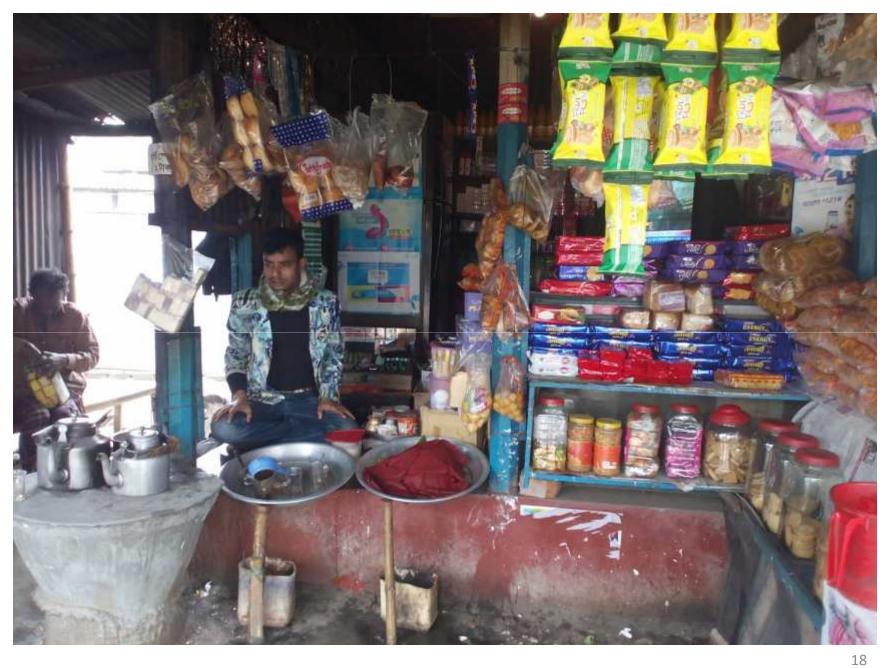

| লোটে তেয়ারখ্যান আহাতার<br>৬নং চর প্রকলিয়া ইউনিয়ন পরিষ্ণ<br>স্থান ম্যুমন্সিংখনত । |

# Pictures













# Family picture (NU with his parents)



# Thank You