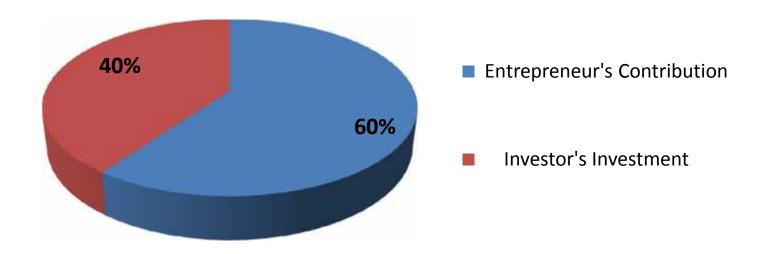

# Source of Finance

| Particulars                 | Amount in (BDT) | %   |
|-----------------------------|-----------------|-----|
| Entrepreneur's Contribution | 150,000         | 60  |
| Investor's Investment       | 100,000         | 40  |
| Total Investment            | 250,000         | 100 |