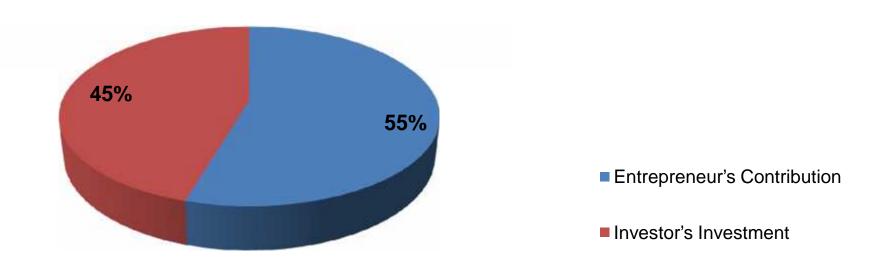

## **Source of Finance**

| Particulars                 | <b>Amount in BDT</b> | In % |
|-----------------------------|----------------------|------|
| Entrepreneur's Contribution | 120,000              | 55   |
| Investor's Investment       | 100,000              | 45   |
| Total Investment            | 220,000              | 100  |