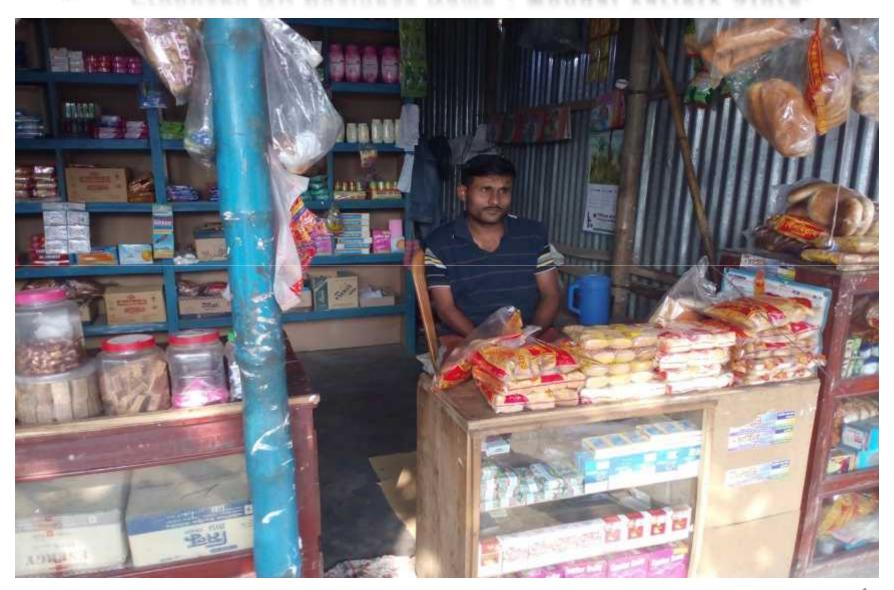

#### Grameen kalyan

Proposed NU Business Name: Mondal variety Store.



#### BRIEF BIO OF THE PROPOSED NOBIN UDYOKTA

| Name and address                                                                                                                                          | :         | Md. Sahiduzzaman Shahzu Mandal. Vill: kamaria, Post: Kamaria bazaar, Thana: Fulpur, District: Mymensingh.                                                      |
|-----------------------------------------------------------------------------------------------------------------------------------------------------------|-----------|----------------------------------------------------------------------------------------------------------------------------------------------------------------|
| Age