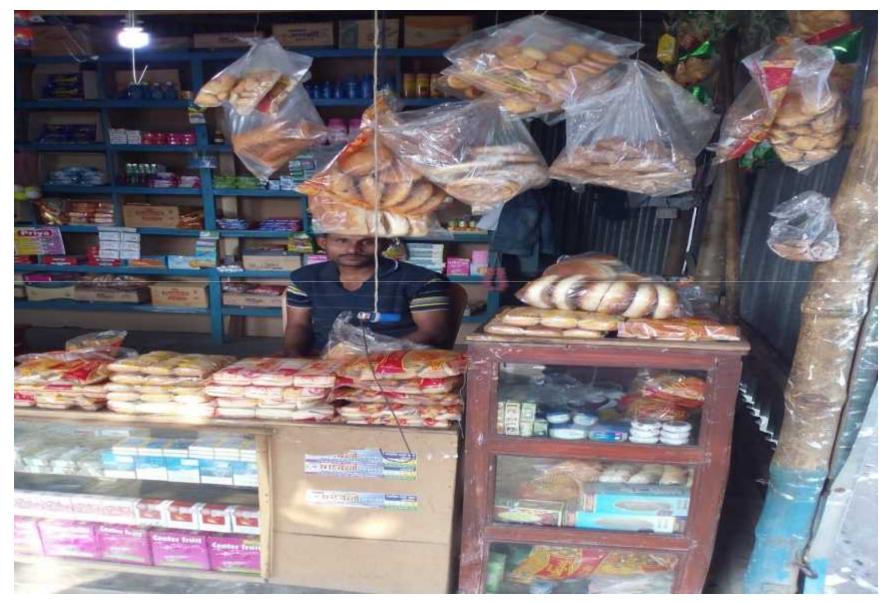

#### Grameen kalyan

Proposed NU Business Name: Mondal variety Store.

### PROPOSED NOBIN UDYOKTA BUSINESS INFO

| Business Name                          | : | Mondal variety Store.                                                                                                                                                                                                                                                                               |
|----------------------------------------|---|-----------------------------------------------------------------------------------------------------------------------------------------------------------------------------------------------------------------------------------------------------------------------------------------------------|
| Address/ Location                      | : | Kamaria bazaar, Tarakanda, Mymensingh.                                                                                                                                                                                                                                                              |
| Total Investment in BDT                | : | BDT: 2,20,000                                                                                                                                                                                                                                                                                       |
| Financing                              | : | Self financing: BDT: 1,20,000  Required Investment: BDT: 1,00,000 (as equity)                                                                                                                                                                                                                       |
| Present salary                         | : | Nil                                                                                                                                                                                                                                                                                                 |
| Proposed Salary                        | : | BDT 3000 (Three thousand only)                                                                                                                                                                                                                                                                      |
| Proposed Business Implementation Plan: | : | <ul> <li>The project will be start with having a Varity store.</li> <li>Expected sale is assumed @ 3,500 Tk. Per day.</li> <li>Around 12% gross profit from estimated sale.</li> <li>Pay back period is estimated 2 years.</li> <li>Expected date to start the project is in early 2016.</li> </ul> |