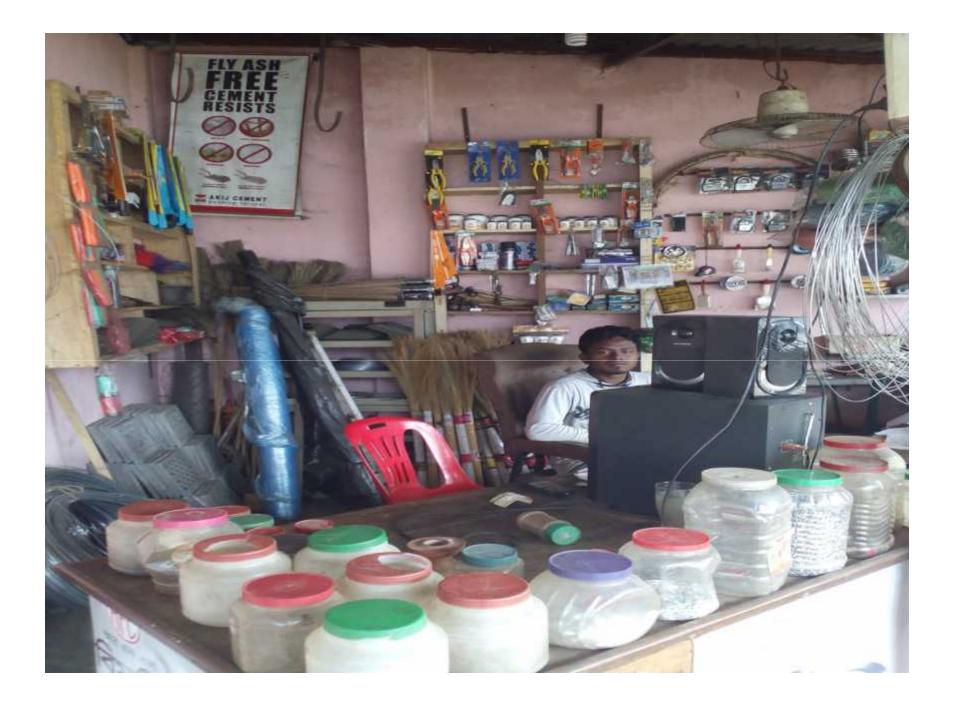

## **PROPOSED INVESTMENT BREAKDOWN**

| Particulars                                                                                                                                                         | Existing<br>Business (1) | -       | Total (BDT)<br>(1+2) |
|---------------------------------------------------------------------------------------------------------------------------------------------------------------------|--------------------------|---------|----------------------|
| Shop Advanced ( Own shop)                                                                                                                                           |                          |         |                      |
| Furniture                                                                                                                                                           | 40,000                   |         | 40,000               |
| Tools for make steel furniture:<br>(hammer, pliers, drill machine, paint<br>machine, power saw, tape measure,<br>shatter van machine, welding machine,<br>and etc.) | 250,000                  |         | 250,000              |
| Tools for sale:<br>Hammer, handsaw, hacksaw, screwdriver,<br>wrench, pliers, electric drill, nail, screw,<br>washer, bolt, nut, snips, tape measure &<br>etc.       | 150,000                  | 50,000  | 200,000              |
| Purchase Material;<br>(Iron rods, angles, steels, Plane sheet,<br>welding rods, locks, & etc)                                                                       | 50,000                   | 150,000 | 200,000              |
| Cash in Hand                                                                                                                                                        | 10,000                   |         | 10,000               |
| Total Capital                                                                                                                                                       | 500,000                  | 200,000 | 700,000              |