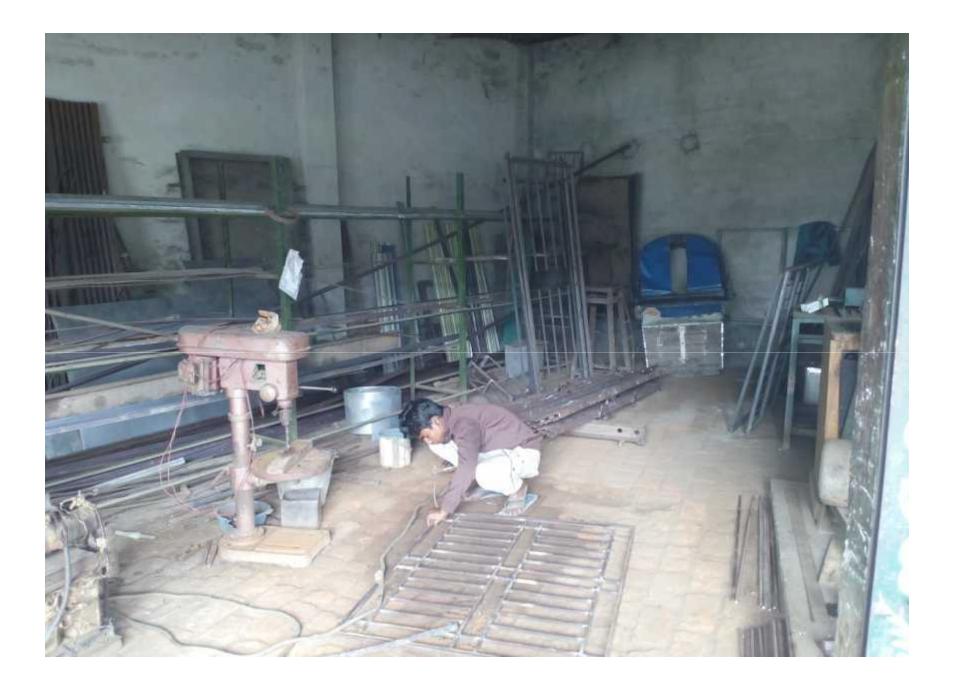

#### **PROPOSED NOBIN UDYOKTA BUSINESS INFO**

| Business Name                             | • | M/S. Suhag Engineering & Hardware                                                                                                                                                                                                                                                                                                                         |
|-------------------------------------------|---|-----------------------------------------------------------------------------------------------------------------------------------------------------------------------------------------------------------------------------------------------------------------------------------------------------------------------------------------------------------|
| Address/ Location                         | : | Shumvogonj golcharttor, Haluwagat Road,<br>Shumvogonj, Mymensingh.                                                                                                                                                                                                                                                                                        |
| Total Investment in BDT                   | : | BDT: 7,00,000                                                                                                                                                                                                                                                                                                                                             |
| Financing                                 | : | Self financing:BDT: 5,00,000Required Investment:BDT: 2,00,000 (as equity)                                                                                                                                                                                                                                                                                 |
| Present salary                            | : | BDT <b>5000</b> (Five thousand only)                                                                                                                                                                                                                                                                                                                      |
| Proposed Salary                           | : | BDT 8000 (Eight thousand only)                                                                                                                                                                                                                                                                                                                            |
| Proposed Business<br>Implementation Plan: | : | <ul> <li>The project will be start with having a Engineering &amp; Hardware shop.</li> <li>Estimated sales @ Tk.10,000 per day.</li> <li>Estimated profit is about 20 %.</li> <li>Investors money will be pay back in 3 years.</li> <li>Three worker wages @ Tk. (300*3 ) per day.</li> <li>Expected date to start the project in early, 2016.</li> </ul> |

## **PROPOSED INVESTMENT BREAKDOWN**

| Particulars                                                                                                                                                         | Existing<br>Business (1) | -       | Total (BDT)<br>(1+2) |
|---------------------------------------------------------------------------------------------------------------------------------------------------------------------|--------------------------|---------|----------------------|
| Shop Advanced ( Own shop)                                                                                                                                           |                          |         |                      |
| Furniture                                                                                                                                                           | 40,000                   |         | 40,000               |
| Tools for make steel furniture:<br>(hammer, pliers, drill machine, paint<br>machine, power saw, tape measure,<br>shatter van machine, welding machine,<br>and etc.) | 250,000                  |         | 250,000              |
| Tools for sale:<br>Hammer, handsaw, hacksaw, screwdriver,<br>wrench, pliers, electric drill, nail, screw,<br>washer, bolt, nut, snips, tape measure &<br>etc.       | 150,000                  | 50,000  | 200,000              |
| Purchase Material;<br>(Iron rods, angles, steels, Plane sheet,<br>welding rods, locks, & etc)                                                                       | 50,000                   | 150,000 | 200,000              |
| Cash in Hand                                                                                                                                                        | 10,000                   |         | 10,000               |
| Total Capital                                                                                                                                                       | 500,000                  | 200,000 | 700,000              |