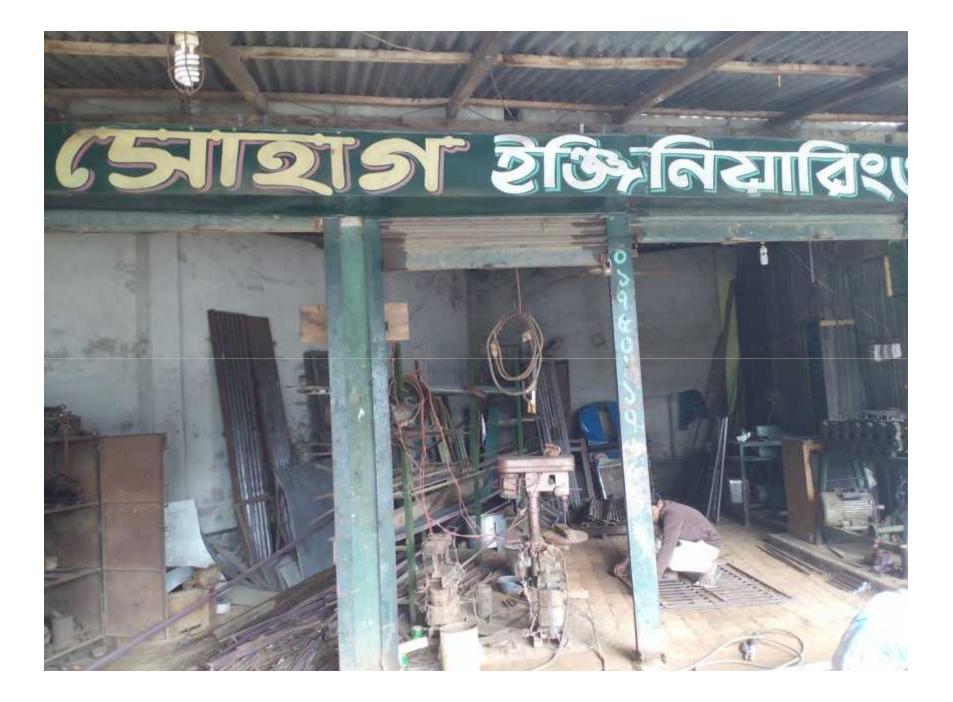

## **Grameen kalyan**Proposed NU Business

Proposed NU Business Name : M/S. Suhag Engineering & Hardware

#### **PROPOSED NOBIN UDYOKTA BUSINESS INFO**

| Business Name                             | • | M/S. Suhag Engineering & Hardware                                                                                                                                                                                                                                                                                                                         |
|-------------------------------------------|---|-----------------------------------------------------------------------------------------------------------------------------------------------------------------------------------------------------------------------------------------------------------------------------------------------------------------------------------------------------------|
| Address/ Location                         | : | Shumvogonj golcharttor, Haluwagat Road,<br>Shumvogonj, Mymensingh.                                                                                                                                                                                                                                                                                        |
| Total Investment in BDT                   | : | BDT: 7,00,000                                                                                                                                                                                                                                                                                                                                             |
| Financing                                 | : | Self financing:BDT: 5,00,000Required Investment:BDT: 2,00,000 (as equity)                                                                                                                                                                                                                                                                                 |
| Present salary                            | : | BDT <b>5000</b> (Five thousand only)                                                                                                                                                                                                                                                                                                                      |
| Proposed Salary                           | : | BDT 8000 (Eight thousand only)                                                                                                                                                                                                                                                                                                                            |
| Proposed Business<br>Implementation Plan: | : | <ul> <li>The project will be start with having a Engineering &amp; Hardware shop.</li> <li>Estimated sales @ Tk.10,000 per day.</li> <li>Estimated profit is about 20 %.</li> <li>Investors money will be pay back in 3 years.</li> <li>Three worker wages @ Tk. (300*3 ) per day.</li> <li>Expected date to start the project in early, 2016.</li> </ul> |

## **Trade License**

Pictures