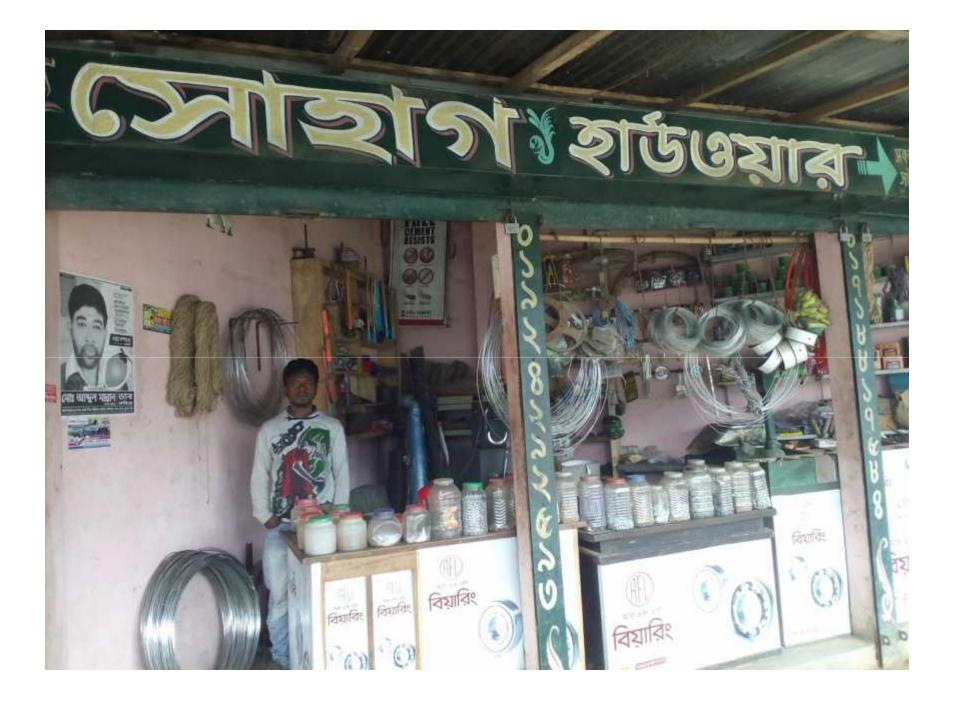

#### **PROPOSED NOBIN UDYOKTA BUSINESS INFO**

| Business Name                             | • | M/S. Suhag Engineering & Hardware                                                                                                                                                                                                                                                                                                                         |
|-------------------------------------------|---|-----------------------------------------------------------------------------------------------------------------------------------------------------------------------------------------------------------------------------------------------------------------------------------------------------------------------------------------------------------|
| Address/ Location                         | : | Shumvogonj golcharttor, Haluwagat Road,<br>Shumvogonj, Mymensingh.                                                                                                                                                                                                                                                                                        |
| Total Investment in BDT                   | : | BDT: 7,00,000                                                                                                                                                                                                                                                                                                                                             |
| Financing                                 | : | Self financing:BDT: 5,00,000Required Investment:BDT: 2,00,000 (as equity)                                                                                                                                                                                                                                                                                 |
| Present salary                            | : | BDT <b>5000</b> (Five thousand only)                                                                                                                                                                                                                                                                                                                      |
| Proposed Salary                           | : | BDT 8000 (Eight thousand only)                                                                                                                                                                                                                                                                                                                            |
| Proposed Business<br>Implementation Plan: | : | <ul> <li>The project will be start with having a Engineering &amp; Hardware shop.</li> <li>Estimated sales @ Tk.10,000 per day.</li> <li>Estimated profit is about 20 %.</li> <li>Investors money will be pay back in 3 years.</li> <li>Three worker wages @ Tk. (300*3 ) per day.</li> <li>Expected date to start the project in early, 2016.</li> </ul> |

## **PROPOSED INVESTMENT BREAKDOWN**

| Particulars                                                                                                                                                         | Existing<br>Business (1) | -       | Total (BDT)<br>(1+2) |
|---------------------------------------------------------------------------------------------------------------------------------------------------------------------|--------------------------|---------|----------------------|
| Shop Advanced ( Own shop)                                                                                                                                           |                          |         |                      |
| Furniture                                                                                                                                                           | 40,000                   |         | 40,000               |
| Tools for make steel furniture:<br>(hammer, pliers, drill machine, paint<br>machine, power saw, tape measure,<br>shatter van machine, welding machine,<br>and etc.) | 250,000                  |         | 250,000              |
| Tools for sale:<br>Hammer, handsaw, hacksaw, screwdriver,<br>wrench, pliers, electric drill, nail, screw,<br>washer, bolt, nut, snips, tape measure &<br>etc.       | 150,000                  | 50,000  | 200,000              |
| Purchase Material;<br>(Iron rods, angles, steels, Plane sheet,<br>welding rods, locks, & etc)                                                                       | 50,000                   | 150,000 | 200,000              |
| Cash in Hand                                                                                                                                                        | 10,000                   |         | 10,000               |
| Total Capital                                                                                                                                                       | 500,000                  | 200,000 | 700,000              |