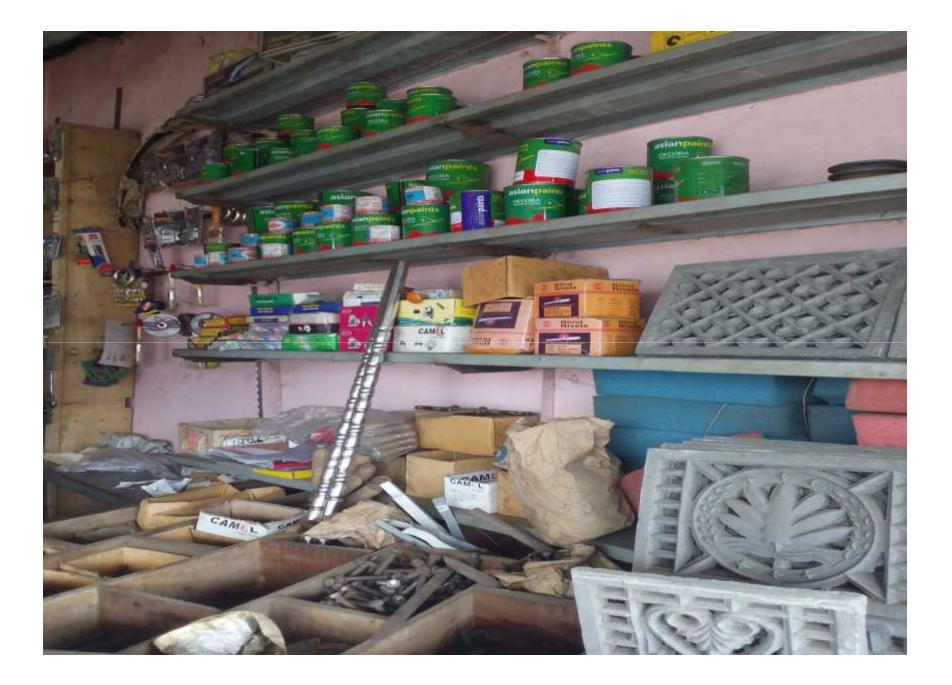

## **PROPOSED INVESTMENT BREAKDOWN**

| Particulars                                                                                                                                                         | Existing<br>Business (1) | -       | Total (BDT)<br>(1+2) |
|---------------------------------------------------------------------------------------------------------------------------------------------------------------------|--------------------------|---------|----------------------|
| Shop Advanced ( Own shop)                                                                                                                                           |                          |         |                      |
| Furniture                                                                                                                                                           | 40,000                   |         | 40,000               |
| Tools for make steel furniture:<br>(hammer, pliers, drill machine, paint<br>machine, power saw, tape measure,<br>shatter van machine, welding machine,<br>and etc.) | 250,000                  |         | 250,000              |
| Tools for sale:<br>Hammer, handsaw, hacksaw, screwdriver,<br>wrench, pliers, electric drill, nail, screw,<br>washer, bolt, nut, snips, tape measure &<br>etc.       | 150,000                  | 50,000  | 200,000              |
| Purchase Material;<br>(Iron rods, angles, steels, Plane sheet,<br>welding rods, locks, & etc)                                                                       | 50,000                   | 150,000 | 200,000              |
| Cash in Hand                                                                                                                                                        | 10,000                   |         | 10,000               |
| Total Capital                                                                                                                                                       | 500,000                  | 200,000 | 700,000              |