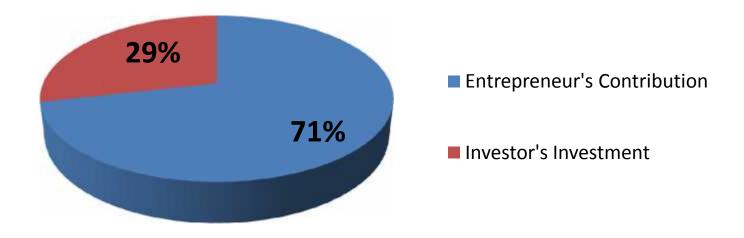

## **Source of Finance**

| Particulars                 | Amount in BDT | In % |
|-----------------------------|---------------|------|
| Entrepreneur's Contribution | 500,000       | 71   |
| Investor's Investment       | 200,000       | 29   |
| Total Investment            | 700,000       | 100  |