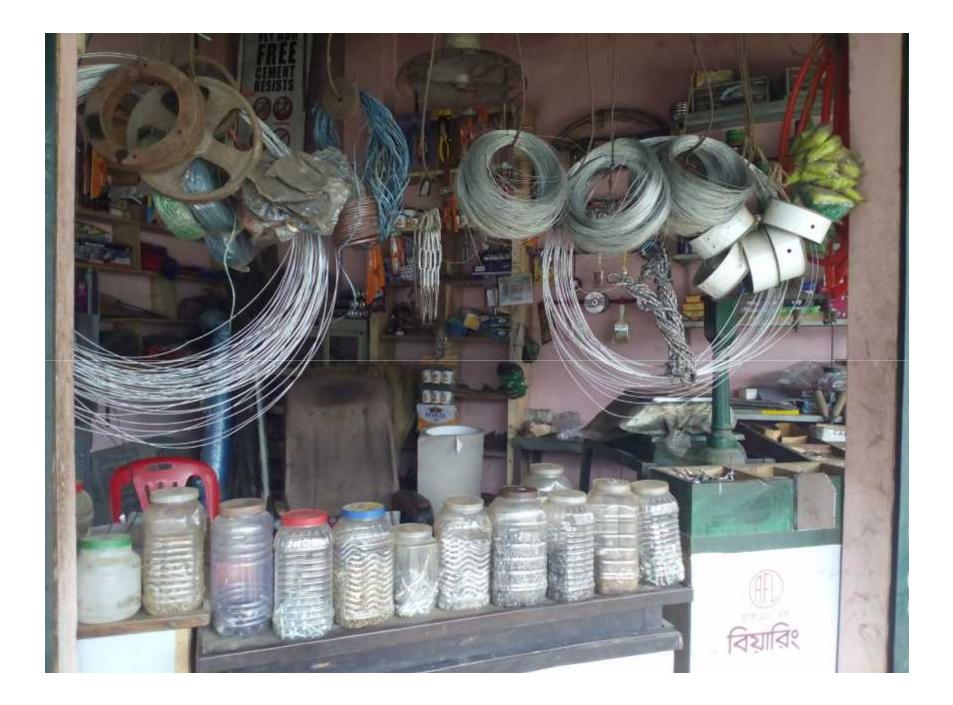

#### **PROPOSED NOBIN UDYOKTA BUSINESS INFO**

| Business Name                             | • | M/S. Suhag Engineering & Hardware                                                                                                                                                                                                                                                                                                                         |
|-------------------------------------------|---|-----------------------------------------------------------------------------------------------------------------------------------------------------------------------------------------------------------------------------------------------------------------------------------------------------------------------------------------------------------|
| Address/ Location                         | : | Shumvogonj golcharttor, Haluwagat Road,<br>Shumvogonj, Mymensingh.                                                                                                                                                                                                                                                                                        |
| Total Investment in BDT                   | : | BDT: 7,00,000                                                                                                                                                                                                                                                                                                                                             |
| Financing                                 | : | Self financing:BDT: 5,00,000Required Investment:BDT: 2,00,000 (as equity)                                                                                                                                                                                                                                                                                 |
| Present salary                            | : | BDT <b>5000</b> (Five thousand only)                                                                                                                                                                                                                                                                                                                      |
| Proposed Salary                           | : | BDT 8000 (Eight thousand only)                                                                                                                                                                                                                                                                                                                            |
| Proposed Business<br>Implementation Plan: | : | <ul> <li>The project will be start with having a Engineering &amp; Hardware shop.</li> <li>Estimated sales @ Tk.10,000 per day.</li> <li>Estimated profit is about 20 %.</li> <li>Investors money will be pay back in 3 years.</li> <li>Three worker wages @ Tk. (300*3 ) per day.</li> <li>Expected date to start the project in early, 2016.</li> </ul> |

## **Trade License**

Pictures