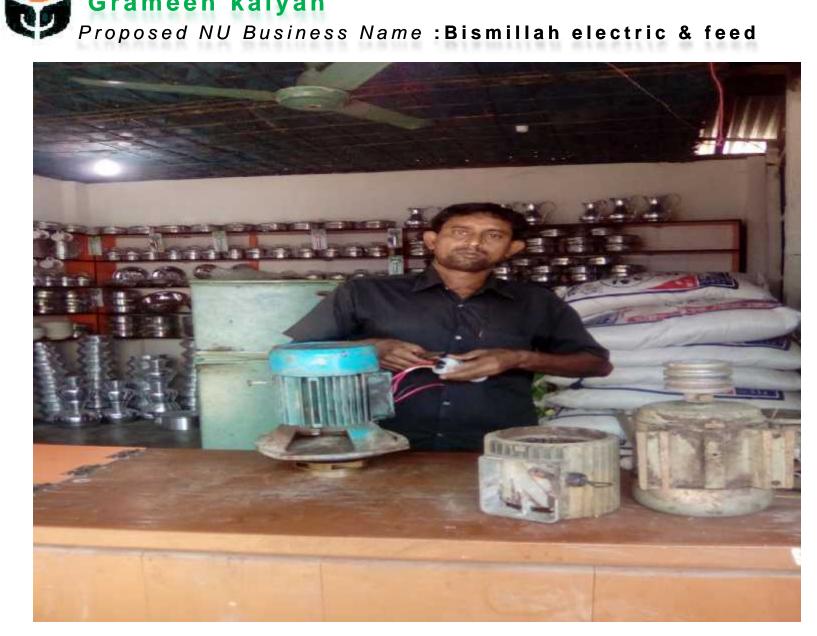

#### BRIEF BIO OF THE PROPOSED NOBIN UDYOKTA

| :                                       | Md Nur Mohammad Vill : Char-goramara,Post: Dowhakhola Thana : Goripur, District: Mymensingh                                                                 |
|-----------------------------------------|-------------------------------------------------------------------------------------------------------------------------------------------------------------|
| :                                       | 26 Years.                                                                                                                                                   |
| :                                       | Married.