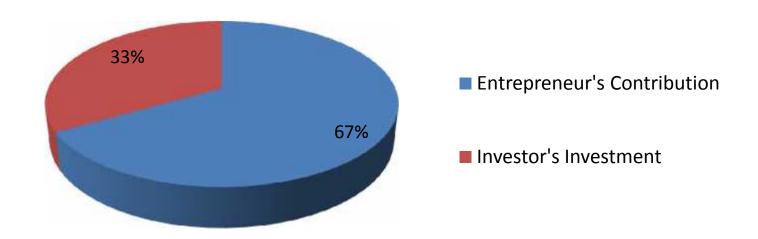

### **Source of Finance**

| Particulars                 | Amount in (BDT) | %   |
|-----------------------------|-----------------|-----|
| Entrepreneur's Contribution | 300,000         | 67  |
| Investor's Investment       | 150,000         | 33  |
| Total Investment            | 450,000         | 100 |