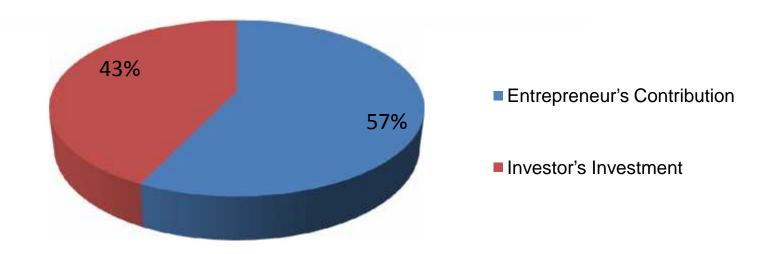

### **Source of Finance**

| Particulars                 | Amount in BDT | In % |
|-----------------------------|---------------|------|
| Entrepreneur's Contribution | 200,000       | 57   |
| Investor's Investment       | 150,000       | 43   |
| Total Investment            | 350,000       | 100  |