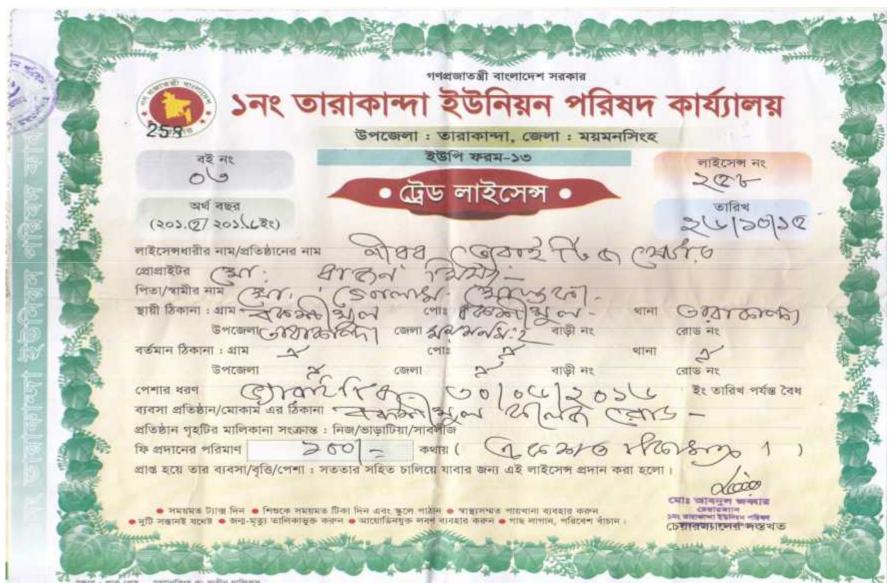

| 2,035,200 | 2,232,720 | 2,449,992 |
| Closing Balances             | 229,800   | 307,080   | 398,088   |

#### **SWOT ANALYSIS**

| STRENGTH  Employment: Self: 1 Others (beyond family): 0 Future employment: 0  Ownership in his own name. | Weakness  □ Lack on Sufficient capital . □ Political Unrest. |
|----------------------------------------------------------------------------------------------------------|--------------------------------------------------------------|
| Opportunities  Location of shop. Fixed customer. Investor's money will be payback in three years.        | THREATS  Theft; Disease. Fire burn.                          |

# Presented at 13<sup>th</sup> Ex. SB Design Lab on 16<sup>th</sup> February, 2016 at Grameen Kalyan

## Thank you

## **Trade License**



# Pictures

## **NU** With his shop















## Family Picture (Nu With his parents)



## Thank You