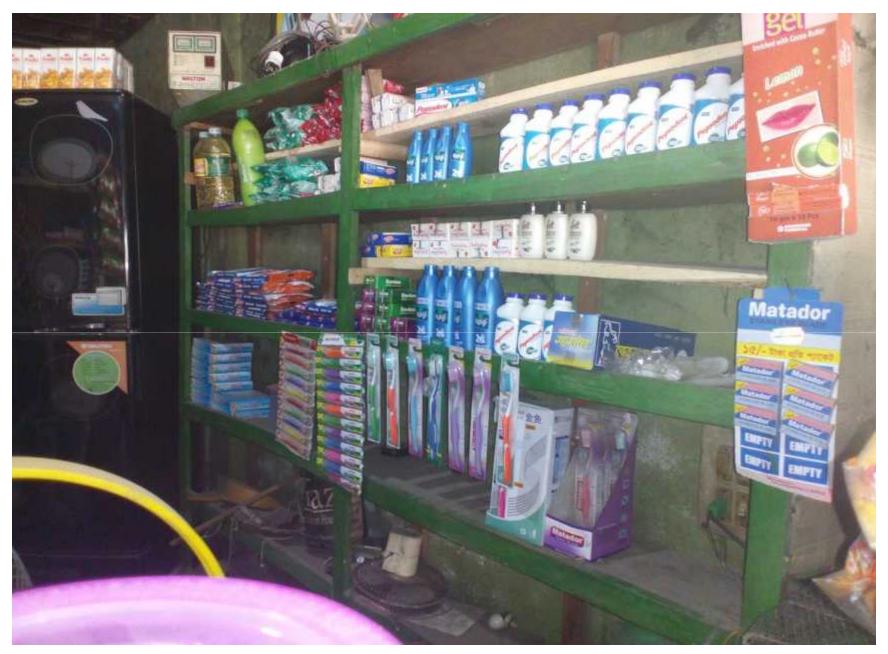

9,992 |
| Closing Balances             | 229,800   | 307,080   | 398,088   |

#### **SWOT ANALYSIS**

| STRENGTH  Employment: Self: 1 Others (beyond family): 0 Future employment: 0  Ownership in his own name. | Weakness  □ Lack on Sufficient capital . □ Political Unrest. |
|----------------------------------------------------------------------------------------------------------|--------------------------------------------------------------|
| Opportunities  Location of shop. Fixed customer. Investor's money will be payback in three years.        | THREATS  Theft; Disease. Fire burn.                          |

# Presented at 13<sup>th</sup> Ex. SB Design Lab on 16<sup>th</sup> February, 2016 at Grameen Kalyan

## Thank you

## **Trade License**



# Pictures

## **NU** With his shop















## Family Picture (Nu With his parents)



## Thank You