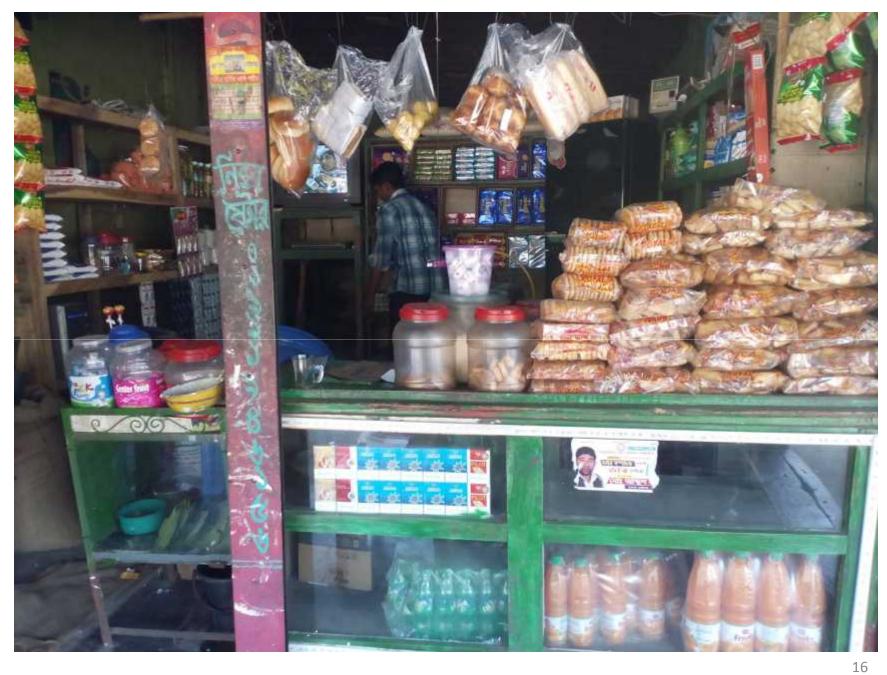

449,992 |
| Closing Balances             | 229,800   | 307,080   | 398,088   |

#### **SWOT ANALYSIS**

| STRENGTH  Employment: Self: 1 Others (beyond family): 0 Future employment: 0  Ownership in his own name. | Weakness  □ Lack on Sufficient capital . □ Political Unrest. |
|----------------------------------------------------------------------------------------------------------|--------------------------------------------------------------|
| Opportunities  Location of shop. Fixed customer. Investor's money will be payback in three years.        | THREATS  Theft; Disease. Fire burn.                          |

# Presented at 13<sup>th</sup> Ex. SB Design Lab on 16<sup>th</sup> February, 2016 at Grameen Kalyan

## Thank you

## **Trade License**



# Pictures

## **NU** With his shop















## Family Picture (Nu With his parents)



## Thank You