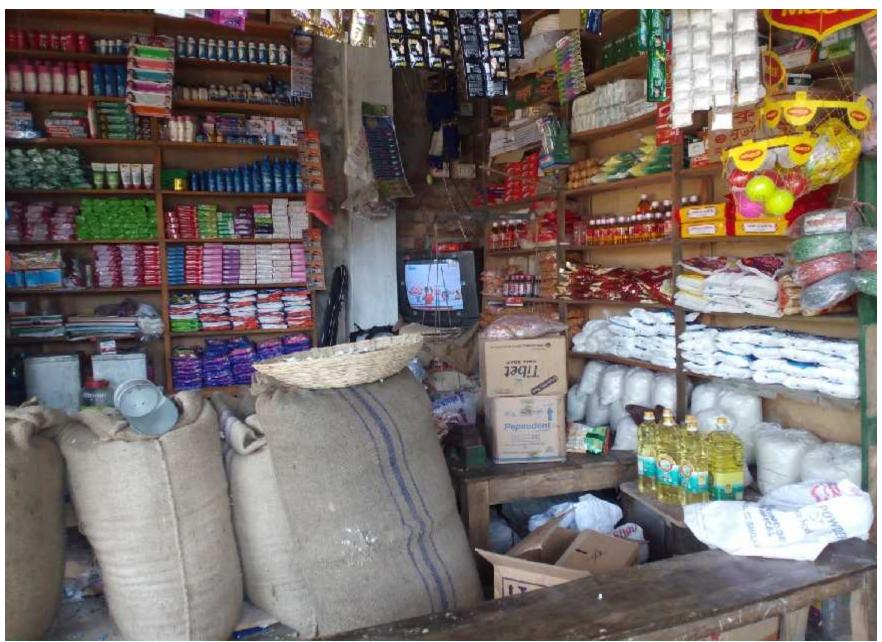

| 1,488,120 | 1,628,026 | 1,781,677 |
| Closing Balances                             | 158,880   | 227,054   | 311,197   |

### **SWOT ANALYSIS**

| STRENGTH  Employment: Self:1 Skill and experience:1 years; Trade License: Own Name.               | WEAKNESS  □ Limited product; □ Lack of sufficient capital. |
|---------------------------------------------------------------------------------------------------|------------------------------------------------------------|
| Opportunities  Location of shop; Fixed customer; Investor's money will be payback in three years. | THREATS  Theft; Local competitor; Fire burn.               |

Presented at 12<sup>th</sup> Ex. SB Design Lab on 31<sup>st</sup> January, 2016 at Grameen Kalyan.

### Thank you

# Pictures

# My Shop



















### NU with his mother



#### Trade License



# Thank You