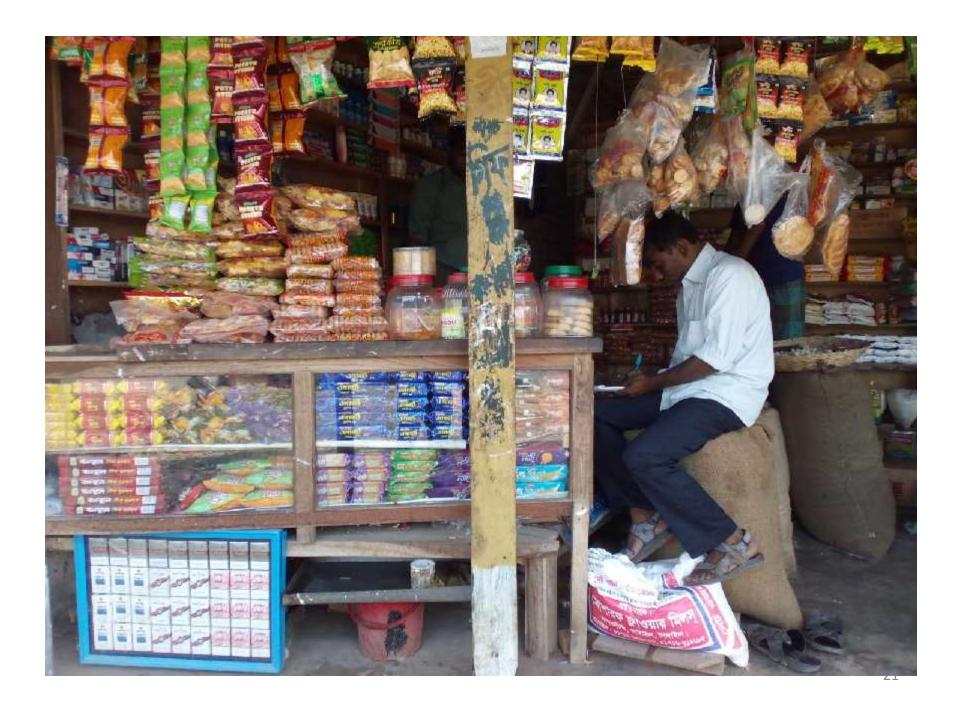

| 1,488,120 | 1,628,026 | 1,781,677 |
| Closing Balances                             | 158,880   | 227,054   | 311,197   |

### **SWOT ANALYSIS**

| STRENGTH  Employment: Self:1 Skill and experience:1 years; Trade License: Own Name.               | WEAKNESS  □ Limited product; □ Lack of sufficient capital. |
|---------------------------------------------------------------------------------------------------|------------------------------------------------------------|
| Opportunities  Location of shop; Fixed customer; Investor's money will be payback in three years. | THREATS  Theft; Local competitor; Fire burn.               |

Presented at 12<sup>th</sup> Ex. SB Design Lab on 31<sup>st</sup> January, 2016 at Grameen Kalyan.

### Thank you

# Pictures

# My Shop



















### NU with his mother



#### Trade License



# Thank You