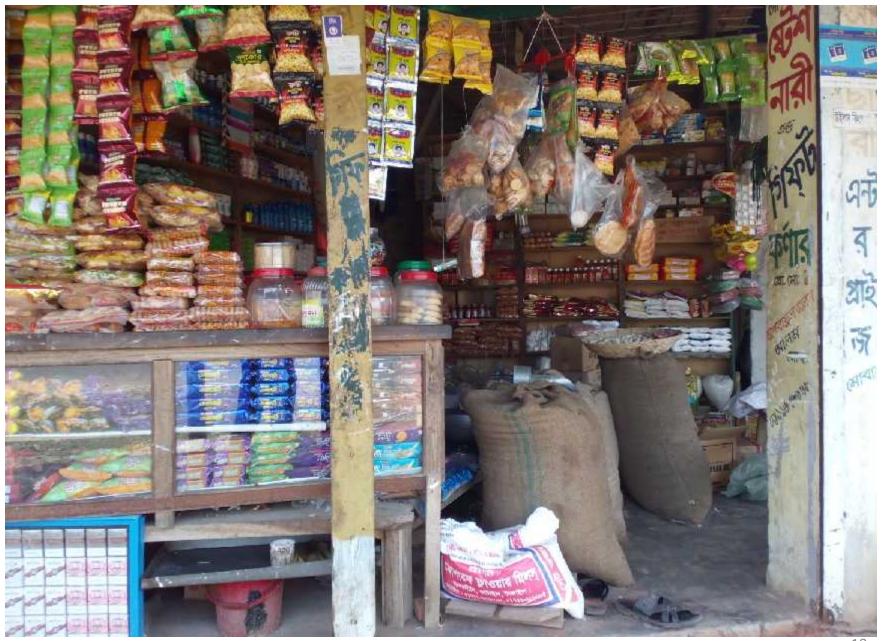

| 1,488,120 | 1,628,026 | 1,781,677 |
| Closing Balances                             | 158,880   | 227,054   | 311,197   |

### **SWOT ANALYSIS**

| STRENGTH  Employment: Self:1 Skill and experience:1 years; Trade License: Own Name.               | WEAKNESS  □ Limited product; □ Lack of sufficient capital. |
|---------------------------------------------------------------------------------------------------|------------------------------------------------------------|
| Opportunities  Location of shop; Fixed customer; Investor's money will be payback in three years. | THREATS  Theft; Local competitor; Fire burn.               |

Presented at 12<sup>th</sup> Ex. SB Design Lab on 31<sup>st</sup> January, 2016 at Grameen Kalyan.

### Thank you

# Pictures

# My Shop



















### NU with his mother



#### Trade License



# Thank You