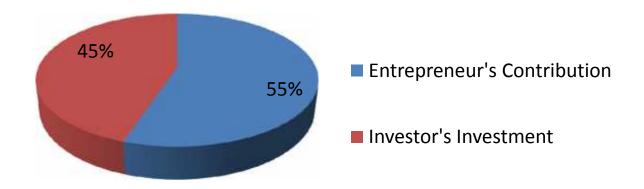

#### **Source of Finance**

| Particulars                 | Amount in BDT | In % |
|-----------------------------|---------------|------|
| Entrepreneur's Contribution | 123,000       | 55   |
| Investor's Investment       | 100,000       | 45   |
| Total Investment            | 223,000       | 100  |