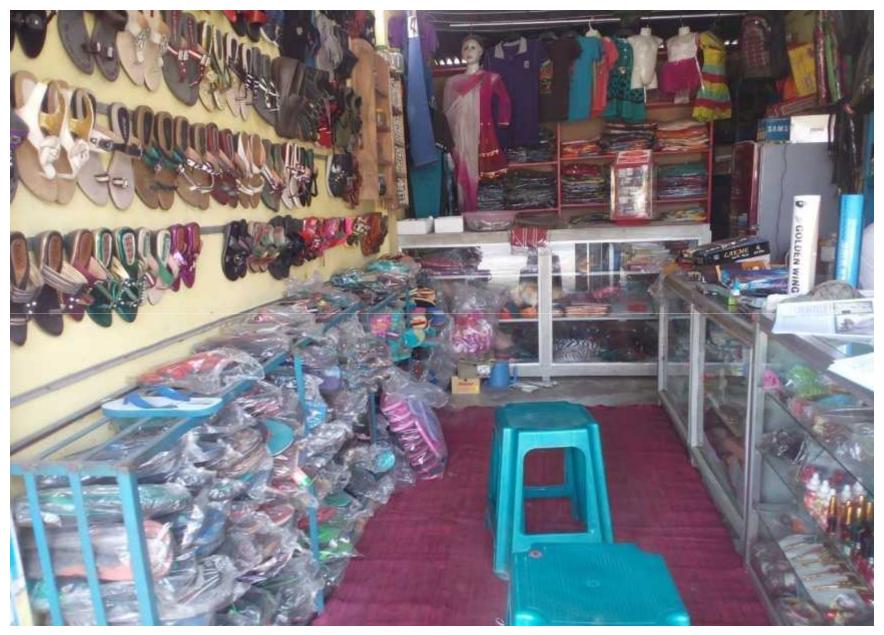

| 2,067,400 | 2,268,140 | 2,488,954 |
| Closing Balances             | 192,600   | 234,460   | 286,506   |

## **SWOT ANALYSIS**

| STRENGTH  Employment: Self: 1 Others (beyond family): 0 Future employment: 0  Ownership in his own name. | Weakness  Lack on Sufficient capital.  Political Unrest. |
|----------------------------------------------------------------------------------------------------------|----------------------------------------------------------|
| Opportunities  Location of shop. Fixed customer. Investor's money will be payback in three years.        | THREATS  Theft; Disease. Fire burn                       |

Presented at 12<sup>th</sup> Ex. SB Design Lab on 31<sup>st</sup> January, 2016 at Grameen Kalyan.

## Thank you

# Pictures

## **NU & With shop**

















## Family Picture (Nu With his parents)



## **Trade License**



# Thank You