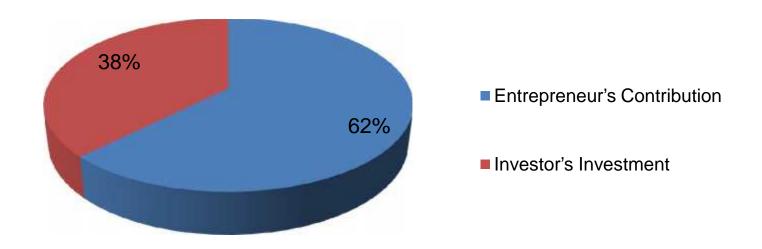

## **Source of Finance**

| Particulars                 | Amount in BDT | In % |
|-----------------------------|---------------|------|
| Entrepreneur's Contribution | 250,000       | 63   |
| Investor's Investment       | 150,000       | 38   |
| Total Investment            | 400,000       | 100  |