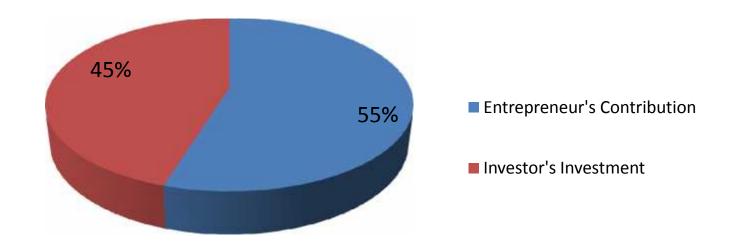

## **Source of Finance**

| Particulars                 | Amount in BDT | In % |
|-----------------------------|---------------|------|
| Entrepreneur's Contribution | 242,700       | 55   |
| Investor's Investment       | 200,000       | 45   |
| Total Investment            | 442,700       | 100  |