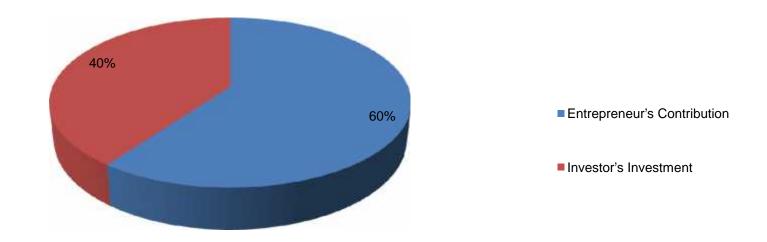

### **Source of Finance**

| Particulars                 | Amount in BDT | %   |
|-----------------------------|---------------|-----|
| Entrepreneur's Contribution | 300,000       | 60  |
| Investor's Investment       | 200,000       | 40  |
| Total Investment            | 500,000       | 100 |