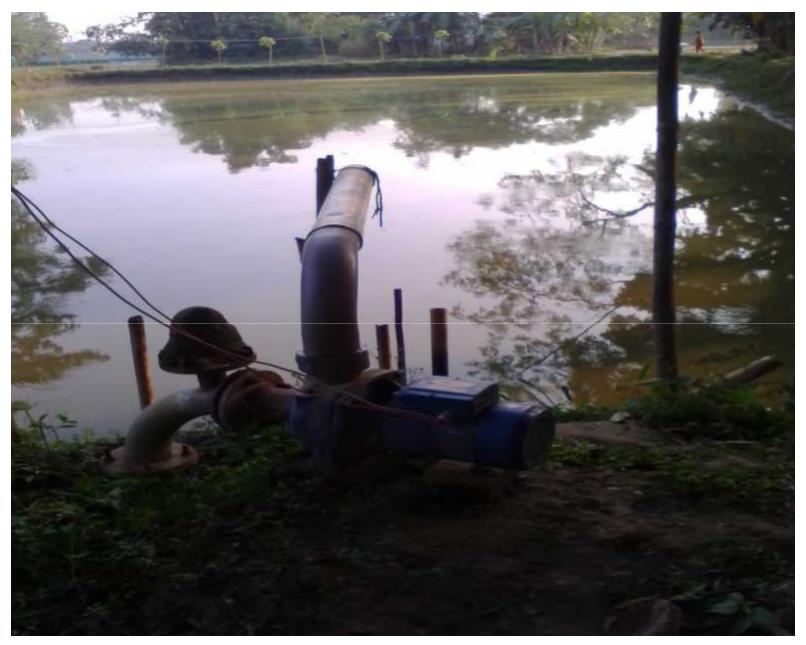

# Pictures

# My pond with me

#### PROPOSED NOBIN UDYOKTA BUSINESS INFO

| Project's Name                                    | : | Kolpona fish farm.                                                                                                                                                                                                                                                                                                                                            |  |  |  |
|---------------------------------------------------|---|---------------------------------------------------------------------------------------------------------------------------------------------------------------------------------------------------------------------------------------------------------------------------------------------------------------------------------------------------------------|--|--|--|
| Address/ Location                                 | : | Vadidgou, Gasuria Madrasha ,Iswargonj,Mymensngih.                                                                                                                                                                                                                                                                                                             |  |  |  |
| Total Investment                                  | : | BDT = 4,80,000/-                                                                                                                                                                                                                                                                                                                                              |  |  |  |
| Financing                                         | • | Self financing: BDT= 3,10,000 (existing business & cash)  Required Investment: BDT= 1,70,000 (as equity)                                                                                                                                                                                                                                                      |  |  |  |
| Present salary/drawings from business (estimates) | : | BDT =5000                                                                                                                                                                                                                                                                                                                                                     |  |  |  |
| Proposed Salary                                   | : | <b>BDT</b> = <b>5,000</b> ( Five thousand)                                                                                                                                                                                                                                                                                                                    |  |  |  |
| Proposed Business Implementation Plan             | : | <ul> <li>The project will start with 2 ponds.</li> <li>One pond is my own &amp; one pond is leased.</li> <li>Planning to cultivate 2 different types of fish in each pond in two layer (Tilapia &amp; White Fish) in each year.</li> <li>The estimated pay back period is 3 years.</li> <li>The expected date to start the project is early, 2016.</li> </ul> |  |  |  |