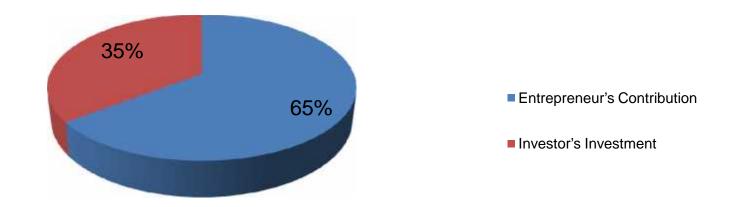

#### **Source of Finance**

| Particulars                 | Amount in BDT | %   |
|-----------------------------|---------------|-----|
| Entrepreneur's Contribution | 310,000       | 65  |
| Investor's Investment       | 170,000       | 35  |
| Total Investment            | 480,000       | 100 |