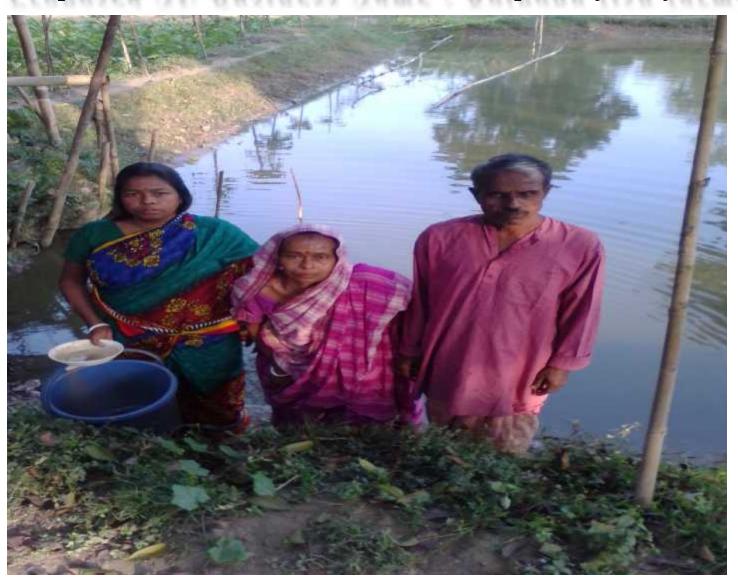

#### Grameen Kalyan



Proposed NU Business Name: Kolpona fish farm.



#### BRIEF BIO OF THE PROPOSED NOBIN UDYOKTA

| Name and address                                                                                                                                                                                                                                                          | :                     | Kolpona Rani Bishwas. Village: Vadidgou, Post:<br>Gasuria Madrasha, Thana: Iswargonj, District:<br>Mymensngih.                                                                                                                                         |  |  |
|----------------------------------------------------------------------------------------------------------------------------------------------------------------------------------------------------------