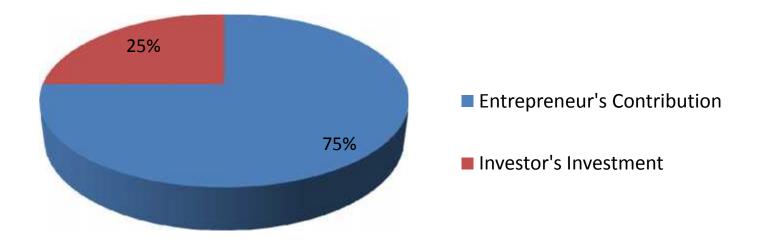

# **Source of Finance**

| Particulars                 | Amount in BDT | In % |
|-----------------------------|---------------|------|
| Entrepreneur's Contribution | 450,000       | 75   |
| Investor's Investment       | 150,000       | 25   |
| Total Investment            | 600,000       | 100  |