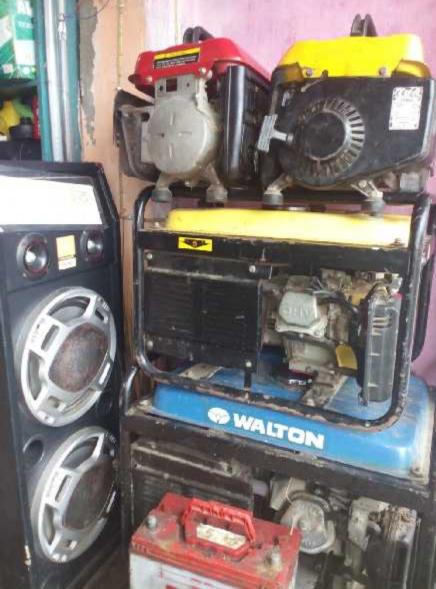

#### **PRESENT & PROPOSED PROJECT INVESTMENT BREAKDOWN**

| Particulars                                              | Existing<br>Business<br>(BDT)(1) | Proposed<br>Business<br>(BDT)(2) | Total (BDT)<br>(1+2) |
|----------------------------------------------------------|----------------------------------|----------------------------------|----------------------|
| Investment in different categories:                      |                                  |                                  |                      |
| Furnitinure                                              | 10,000                           | -                                | 10,000               |
| Stand Fan 5*4000                                         |                                  | 20,000                           |                      |
| Generator (Big:2*25000 Midel:<br>2*20000, Small: 2*15000 | 120,000                          |                                  | 120,000              |
| Buy Different Types of Cable                             | 20,000                           | 30,000                           | 50,000               |
| Buy Different Electric Product                           | 20,000                           | 10,000                           | 30,000               |
| SP Speaker, Mikes, Mikes set                             | 200,000                          | -                                | 200,000              |
| Digital color light                                      | 50,000                           | 30,000                           | 80,000               |
| Purchase Two Fog Light and Two<br>Fog machine            | -                                | 60,000                           | 60,000               |
| Other Materials                                          | 20,000                           |                                  |                      |
| Cash in Hand                                             | 10,000                           | -                                | 10,000               |
| Total Capital                                            | 450,000                          | 150,000                          | 600,000              |

# Pictures