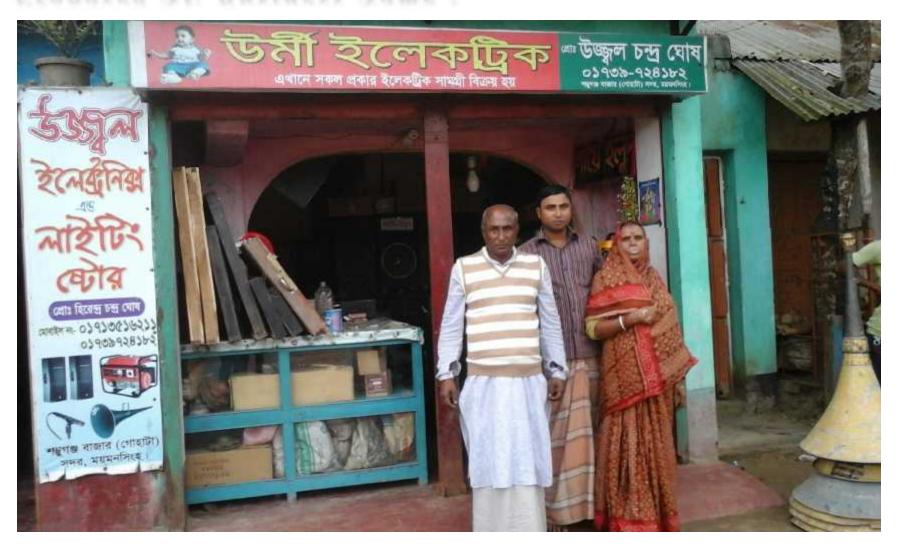

#### Proposed NU Business Name : Urmi Electronics & Lighting shop

### BRIEF BIO OF THE PROPOSED NOBIN UDYOKTA

| Name and address                                                                                                                                                                                   | •     | Uzzal chandra ghosh<br>Vill:Roshidpur, Post: Shomvugong ,<br>Upazilla : Mymensingh Shadar , District: Mymensingh                                                                                                         |
|----------------------------------------------------------------------------------------------------------------------------------------------------------------------------------------------------|-------|--------------------------------------------------------------------------------------------------------------------------------------------------------------------------------------------------------------------------|
| Age                                                                                                                                                                                                | :     | 23 Years                                                                                                                                                                                                                 |
| Marital status                                                                                                                                                                                     | •     | Married                                                                                                                                                                                                                  |
| No. of siblings:                                                                                                                                                                                   | :     | 04(Four) Brothers & 03 (Three) Sister.                                                                                                                                                                                   |
| Parent's and GB related Info<br>(i) Who is GB member<br>(ii) Mother's name<br>(iii) Father's name<br>(iv) GB member's info                                                                         |       | Mother V Father<br>Shanda Rani<br>Hirandra chandra ghosh<br>Branch: Chorniloxia, Group # 14, Centre # 45/M, Loan<br>no.10762, Member since: 2011, First Ioan:Tk.8000 Existing<br>Ioan:Tk.10,000 , Outstanding: Tk. 3840. |
| Further Information:<br>(v) Who pays GB loan installment<br>(vi) Mobile lady<br>(vii) Grameen Education Loan<br>(viii) Any other loan like GCCN, GKF etc.<br>(ix) Others<br>Education till to date | • • • | NU<br>Nil<br>Nil<br>Nil<br>Nil                                                                                                                                                                                           |
| Education, till to date                                                                                                                                                                            | :     | S.S.C                                                                                                                                                                                                                    |