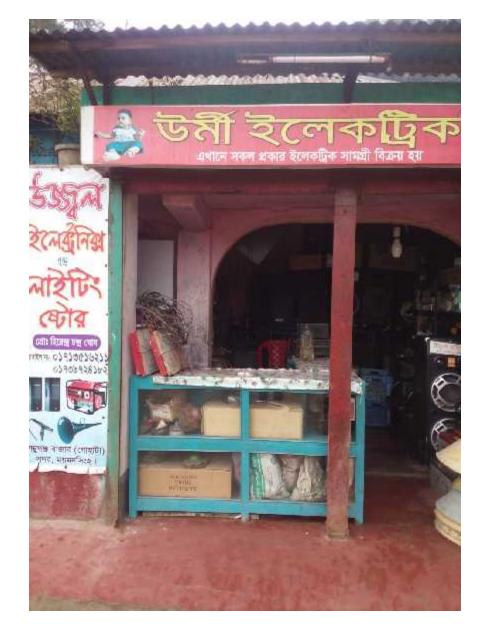

#### Proposed NU Business Name : Urmi Electronics & Lighting shop

## **PROPOSED NOBIN UDYOKTA BUSINESS INFO**

| Project's Name                                    | • | Urmi Electronics & Lighting shop                                                                                                                                                                                                                                                                                                                                              |
|---------------------------------------------------|---|-------------------------------------------------------------------------------------------------------------------------------------------------------------------------------------------------------------------------------------------------------------------------------------------------------------------------------------------------------------------------------|
| Address/ Location                                 | : | Rogurampur Lather Market Shomvugong Bazar, Shadar,<br>Mymensingh.                                                                                                                                                                                                                                                                                                             |
| Total Investment                                  | : | BDT = 6,00,000                                                                                                                                                                                                                                                                                                                                                                |
| Financing                                         | : | Self financing:BDT = 4,50,000 (Existing Business)Required Investment:BDT = 1,50,000 (as equity)                                                                                                                                                                                                                                                                               |
| Present salary/drawings from business (estimates) | : | BDT = 5000                                                                                                                                                                                                                                                                                                                                                                    |
| Proposed Salary                                   | : | BDT = 6000                                                                                                                                                                                                                                                                                                                                                                    |
| Proposed Business<br>Implementation Plan          | • | <ul> <li>The project will start with having a Electronics &amp; Lighting shop</li> <li>Estimated profit is 40%.</li> <li>Different type of electric product &amp; sound system will be rent.</li> <li>Estimated sales weekly is about @ BDT= 7,500 TK.</li> <li>Pay back period is estimated 3 years.</li> <li>Expected date to start the project in early 2016. 5</li> </ul> |

# Pictures

# My Shop & Me