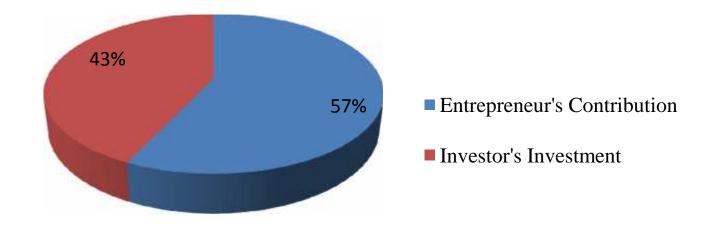

## **Source of Finance**

| Particulars                 | <b>Amount in (BDT)</b> | %   |
|-----------------------------|------------------------|-----|
| Entrepreneur's Contribution | 133,000                | 57  |
| Investor's Investment       | 100,000                | 43  |
| Total Investment            | 233,000                | 100 |