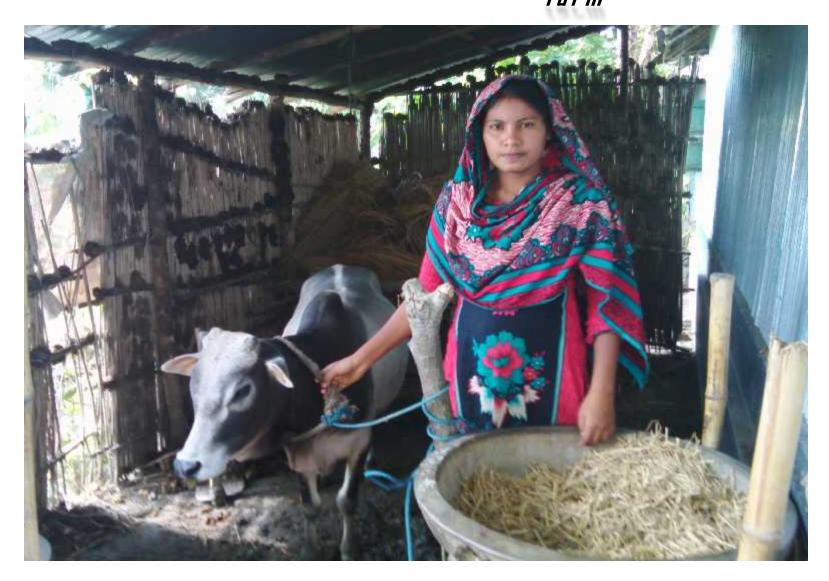

### **PROPOSED NOBIN UDYOKTA BUSINESS INFO**

| Project's Name                           | : | Sharmin Cow Fattening Farm.                                                                                                                                                                                                                                                                                                                                                                                                                                                                                                       |  |  |
|------------------------------------------|---|-----------------------------------------------------------------------------------------------------------------------------------------------------------------------------------------------------------------------------------------------------------------------------------------------------------------------------------------------------------------------------------------------------------------------------------------------------------------------------------------------------------------------------------|--|--|
| Address/ Location                        | : | Vill.Belghoria, Post: Swastipur,Kushtia.                                                                                                                                                                                                                                                                                                                                                                                                                                                                                          |  |  |
| Total Investment                         | : | BDT :1,47,500 /-                                                                                                                                                                                                                                                                                                                                                                                                                                                                                                                  |  |  |
| Financing                                | : | Self financing:BDT :57,500/-Required Investment:BDT :90,000 /-                                                                                                                                                                                                                                                                                                                                                                                                                                                                    |  |  |
| Present salary/drawings from business    | : | Nil                                                                                                                                                                                                                                                                                                                                                                                                                                                                                                                               |  |  |
| Proposed Salary                          | : | BDT :2000 (two thousand only)                                                                                                                                                                                                                                                                                                                                                                                                                                                                                                     |  |  |
| Proposed Business<br>Implementation Plan | : | <ul> <li>Start with having 3 cows @ TK. 30,000/- each;</li> <li>In every six months 3 cows will be sold and new cow will purchase; i.e. each cycle of fattening cow will be for six months;</li> <li>Feeding cost of each cow per cycle BDT 15,000/-</li> <li>Selling price of each cow after every cycle BDT 65,000/-;</li> <li>Expected doctor and medicine cost for each cow per cycle = 1,000/-;</li> <li>Payback period to the investor is 3 years;</li> <li>Expected date to start the project is in early 2016.</li> </ul> |  |  |