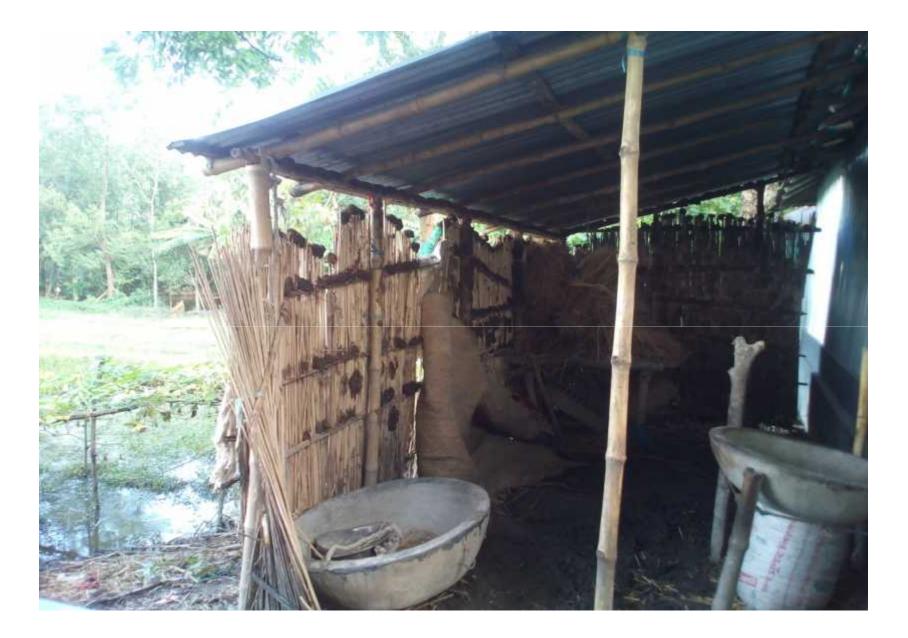

### **PROPOSED NOBIN UDYOKTA BUSINESS INFO**

| Project's Name                           | : | Sharmin Cow Fattening Farm.                                                                                                                                                                                                                                                                                                                                                                                                                                                                                                       |  |  |
|------------------------------------------|---|-----------------------------------------------------------------------------------------------------------------------------------------------------------------------------------------------------------------------------------------------------------------------------------------------------------------------------------------------------------------------------------------------------------------------------------------------------------------------------------------------------------------------------------|--|--|
| Address/ Location                        | : | Vill.Belghoria, Post: Swastipur,Kushtia.                                                                                                                                                                                                                                                                                                                                                                                                                                                                                          |  |  |
| Total Investment                         | : | BDT :1,47,500 /-                                                                                                                                                                                                                                                                                                                                                                                                                                                                                                                  |  |  |
| Financing                                | : | Self financing:BDT :57,500/-Required Investment:BDT :90,000 /-                                                                                                                                                                                                                                                                                                                                                                                                                                                                    |  |  |
| Present salary/drawings from business    | : | Nil                                                                                                                                                                                                                                                                                                                                                                                                                                                                                                                               |  |  |
| Proposed Salary                          | : | BDT :2000 (two thousand only)                                                                                                                                                                                                                                                                                                                                                                                                                                                                                                     |  |  |
| Proposed Business<br>Implementation Plan | : | <ul> <li>Start with having 3 cows @ TK. 30,000/- each;</li> <li>In every six months 3 cows will be sold and new cow will purchase; i.e. each cycle of fattening cow will be for six months;</li> <li>Feeding cost of each cow per cycle BDT 15,000/-</li> <li>Selling price of each cow after every cycle BDT 65,000/-;</li> <li>Expected doctor and medicine cost for each cow per cycle = 1,000/-;</li> <li>Payback period to the investor is 3 years;</li> <li>Expected date to start the project is in early 2016.</li> </ul> |  |  |