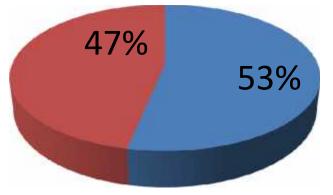

# **Source of Finance**

| Source                           | Amount in BDT | In%  |
|----------------------------------|---------------|------|
| Entrepreneur's Contribution (NU) | 102,500       | 53   |
| Investor's Contribution(GK)      | 90,000        | 47   |
| Total Investment                 | 192,500       | 100% |