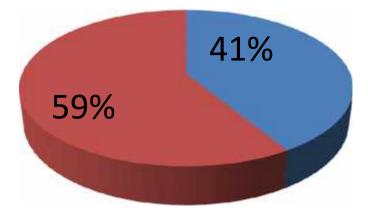

# **Source of Finance**

| Source                           | Amount in BDT | In%  |
|----------------------------------|---------------|------|
| Entrepreneur's Contribution (NU) | 67,000        | 41   |
| Investor's Contribution(GK)      | 95,000        | 59   |
| Total Investment                 | 162,000       | 100% |

Entrepreneur's Contribution (NU)

Investor's Contribution(GK)