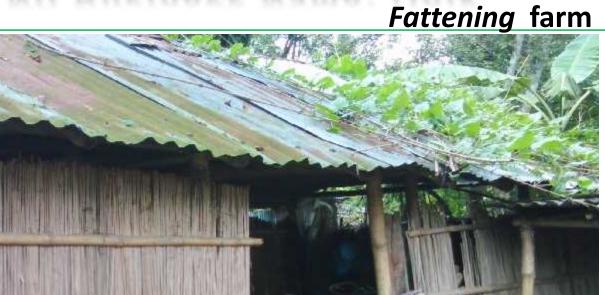

### **PROPOSED NOBIN UDYOKTA BUSINESS INFO**

| Project's Name                           | : | Onik Cow Fattening Farm.                                                                                                                                                                                                                                                                                                                                                                                                                                                                                                              |  |  |
|------------------------------------------|---|---------------------------------------------------------------------------------------------------------------------------------------------------------------------------------------------------------------------------------------------------------------------------------------------------------------------------------------------------------------------------------------------------------------------------------------------------------------------------------------------------------------------------------------|--|--|
| Address/ Location                        | : | Dahakula,Kushtia.                                                                                                                                                                                                                                                                                                                                                                                                                                                                                                                     |  |  |
| Total Investment                         | : | BDT :1,62,000 /-                                                                                                                                                                                                                                                                                                                                                                                                                                                                                                                      |  |  |
| Financing                                | : | Self financing:BDT : 67,000 /-Required Investment:BDT : 95,000/- (as equity)                                                                                                                                                                                                                                                                                                                                                                                                                                                          |  |  |
| Present salary/drawings from business    | : | Nil                                                                                                                                                                                                                                                                                                                                                                                                                                                                                                                                   |  |  |
| Proposed Salary                          | : | BDT:3000 (Three thousand only)                                                                                                                                                                                                                                                                                                                                                                                                                                                                                                        |  |  |
| Proposed Business<br>Implementation Plan | : | <ul> <li>Start with having 2 cows @ TK. 30,000/- each;</li> <li>In every six moths the 2 cows will be sold and new cow will purchase; i.e. each cycle of fattening cow will be for six months;</li> <li>Feeding cost of each cow/cycle = BDT 15,000/-;</li> <li>Selling price of each cow after every cycle = BDT 65,000/-;</li> <li>Expected doctor and medicine cost for each cow per cycle = 1,000/-;</li> <li>Payback period to the investor is 3 years;</li> <li>Expected date to start the project is in early 2016.</li> </ul> |  |  |

#### **PROPOSED PROJECT INVESTMENT BREAKDOWN**

| Particulars                          | Existing<br>Business | Propose<br>(I | Total (BDT) |          |  |  |  |
|--------------------------------------|----------------------|---------------|-------------|----------|--|--|--|
|                                      | (BDT)                | NU            | Investor    |          |  |  |  |
|                                      | 1                    | 2             | 3           | 4(1+2+3) |  |  |  |
| Investments in different categories: |                      |               |             |          |  |  |  |
| Cow Shade (Repair)                   |                      | 60,000        | -           | 60,000   |  |  |  |
| Cow(Two cows)                        | 0                    | 0             | 60,000      | 60,000   |  |  |  |
| 2 Cows feeding for six month         |                      | 0             | 30,000      | 30,000   |  |  |  |
| Medicine                             |                      |               | 5,000       | 5,000    |  |  |  |
| Fan                                  | -                    | 3,000         |             | 3,000    |  |  |  |
| Cash in hand                         | -                    | 4,000         | 0           | 4,000    |  |  |  |
| Total Capital                        | 0                    | 67,000        | 95,000      | 162,000  |  |  |  |