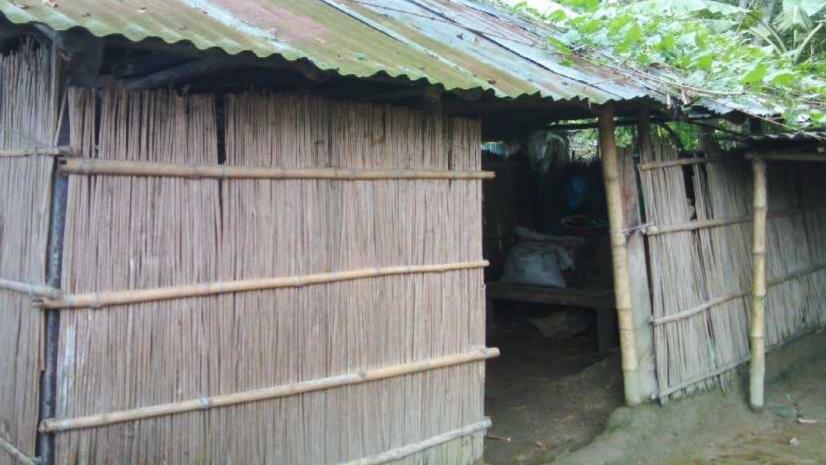

### **PROPOSED NOBIN UDYOKTA BUSINESS INFO**

| Project's Name                           | : | Onik Cow Fattening Farm.                                                                                                                                                                                                                                                                                                                                                                                                                                                                                                              |  |  |
|------------------------------------------|---|---------------------------------------------------------------------------------------------------------------------------------------------------------------------------------------------------------------------------------------------------------------------------------------------------------------------------------------------------------------------------------------------------------------------------------------------------------------------------------------------------------------------------------------|--|--|
| Address/ Location                        | : | Dahakula,Kushtia.                                                                                                                                                                                                                                                                                                                                                                                                                                                                                                                     |  |  |
| Total Investment                         | : | BDT :1,62,000 /-                                                                                                                                                                                                                                                                                                                                                                                                                                                                                                                      |  |  |
| Financing                                | : | Self financing:BDT : 67,000 /-Required Investment:BDT : 95,000/- (as equity)                                                                                                                                                                                                                                                                                                                                                                                                                                                          |  |  |
| Present salary/drawings from business    | : | Nil                                                                                                                                                                                                                                                                                                                                                                                                                                                                                                                                   |  |  |
| Proposed Salary                          | : | BDT:3000 (Three thousand only)                                                                                                                                                                                                                                                                                                                                                                                                                                                                                                        |  |  |
| Proposed Business<br>Implementation Plan | : | <ul> <li>Start with having 2 cows @ TK. 30,000/- each;</li> <li>In every six moths the 2 cows will be sold and new cow will purchase; i.e. each cycle of fattening cow will be for six months;</li> <li>Feeding cost of each cow/cycle = BDT 15,000/-;</li> <li>Selling price of each cow after every cycle = BDT 65,000/-;</li> <li>Expected doctor and medicine cost for each cow per cycle = 1,000/-;</li> <li>Payback period to the investor is 3 years;</li> <li>Expected date to start the project is in early 2016.</li> </ul> |  |  |

#### **PROPOSED PROJECT INVESTMENT BREAKDOWN**

| Particulars                          | Existing<br>Business | Propose<br>(I | Total (BDT) |          |  |  |  |
|--------------------------------------|----------------------|---------------|-------------|----------|--|--|--|
|                                      | (BDT)                | NU            | Investor    |          |  |  |  |
|                                      | 1                    | 2             | 3           | 4(1+2+3) |  |  |  |
| Investments in different categories: |                      |               |             |          |  |  |  |
| Cow Shade (Repair)                   |                      | 60,000        | -           | 60,000   |  |  |  |
| Cow(Two cows)                        | 0                    | 0             | 60,000      | 60,000   |  |  |  |
| 2 Cows feeding for six month         |                      | 0             | 30,000      | 30,000   |  |  |  |
| Medicine                             |                      |               | 5,000       | 5,000    |  |  |  |
| Fan                                  | -                    | 3,000         |             | 3,000    |  |  |  |
| Cash in hand                         | -                    | 4,000         | 0           | 4,000    |  |  |  |
| Total Capital                        | 0                    | 67,000        | 95,000      | 162,000  |  |  |  |